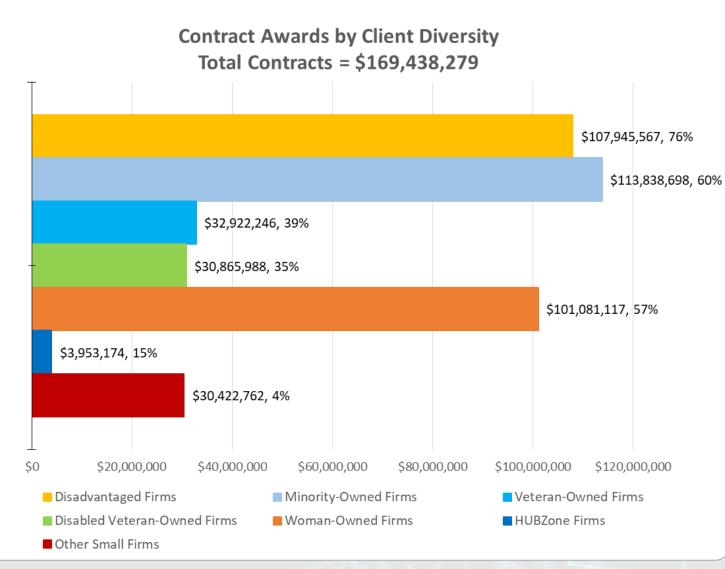

tified and ... Continued

### Contracting Resources and Tips

PTAC's offer a wealth of Information and Resources to help you navigate the government marketplace. Below are a few to get you started: GSA's System for Award Management (SAM) – This brief video provides registration tips and helpful links.... Continued

### **Our 96+ dedicated APEX Accelerators support our mission on a national scale**





http://www.aptac-us.org/contracting-assistance/

# **APEX's Funding**

50%

of funding from Department of Defense



50%

from local sponsors

### **97 Centers**

like ours across the nation hosted by other colleges, local/state government, and nonprofits









This APEX Accelerator is funded in part through a cooperative agreement with the Department of Defense.

# Who is APEX Helping?





FY 2023 APEX Annual Report

# **Government Contracting**

### **Research Your Market**







Find your niche, competition is fierce Understand areas of <u>government</u> <u>spending</u>

111

(• •

Know your <u>competition</u> and their contracts



# Sectors of Gov & Certifications by Sector

| Federal                     | State                    | City                     | Other                     |
|-----------------------------|--------------------------|--------------------------|---------------------------|
|                             |                          |                          |                           |
| • WOSB                      | • SB                     | <ul> <li>SLBE</li> </ul> | <ul> <li>CUPC</li> </ul>  |
| <ul> <li>HUBZone</li> </ul> | <ul> <li>DVB