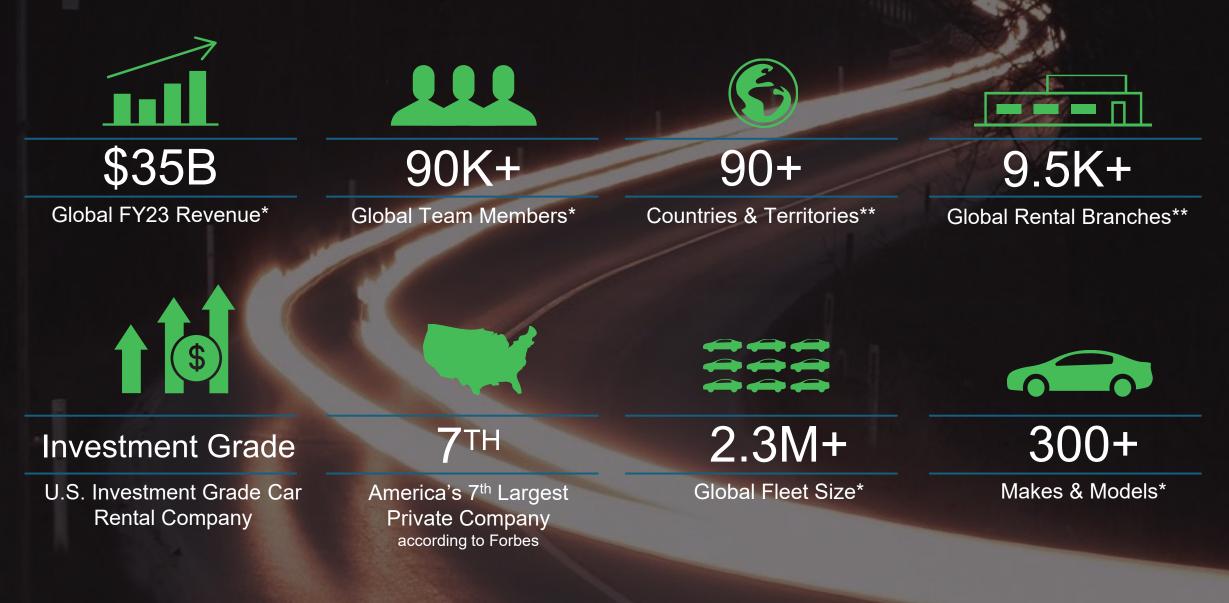

### Supplier Diversity Overview

| Spend                              | 2023 |
|------------------------------------|------|
| Total Diversity spend              | 5.7B |
| MBE (Minority Business Enterprise) | 5.5B |
| WBE (Women's Business Enterprise)  | 86M  |

#### **Supplier Diversity Commitment**

ABG supports disadvantaged, minority, women-owned, and small businesses, with a target of reaching \$10 billion in diverse spending by 2030

#### **Inclusive Investment**

ABG spent \$5.7B in 2023 on diverse suppliers, earning recognition for their inclusive approach