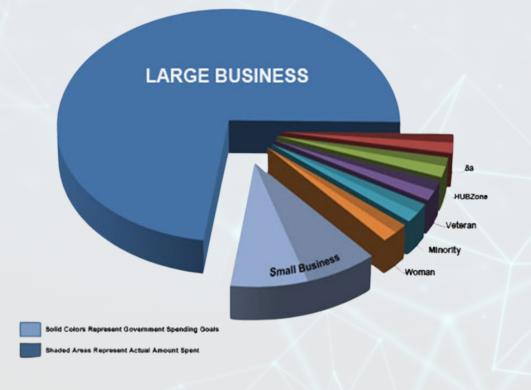

# **Government Procurement Goals For SB's**

## Federal

- 23% for Small Businesses Primes\*
- 5% of prime/subcontracts for WOSBs
- 3% of prime contracts for **HUBZone**
- 5% of prime/subcontracts **SDVOSBs**
- 5% of prime/subcontracts for SDBs\*\*

\*Depending on the agency 5-65%

## State

- 25% to Small Businesses (SB & Micro)
- 3% to Disabled Veteran Business Enterprises (DVBE)

California Proposition 209 (1996) amended the State constitution to prohibit State government institutions from considering race, sex, or ethnicity, specifically in the areas of public employment, public contracting or public education.

www.sba.gov/document/support--agency-contracting-goals