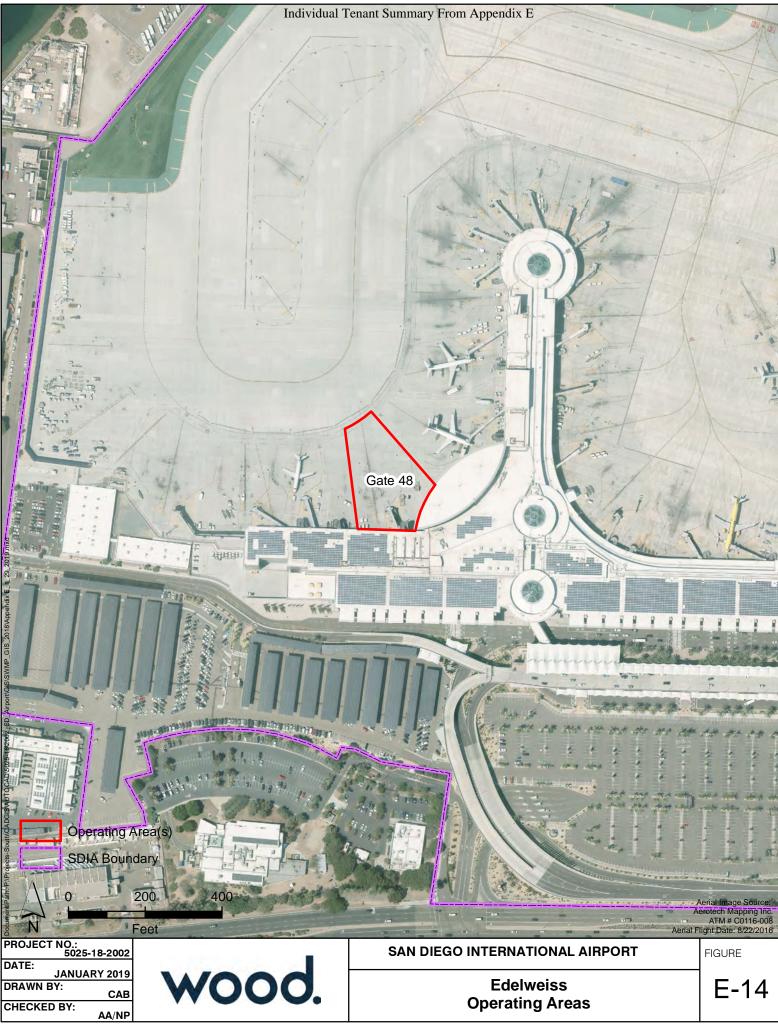

Facility Description and Activities

- 1. Tenant operates out of gate 48 primarily with 50 & 51 as backups.
- 2. Tenant has no office.
- 3. APS conducts ground handling and operations.
- 4. Menzies conducts fueling.
- 5. California Airline Services is a maintenance vendor
- 6. SkyChef does catering for vendor.
- 7. APS does airplane cleaning and security.
- 8. Siemens conducts bridge support and belt system support.
- 9. Flights run 2x per week from May-Oct.