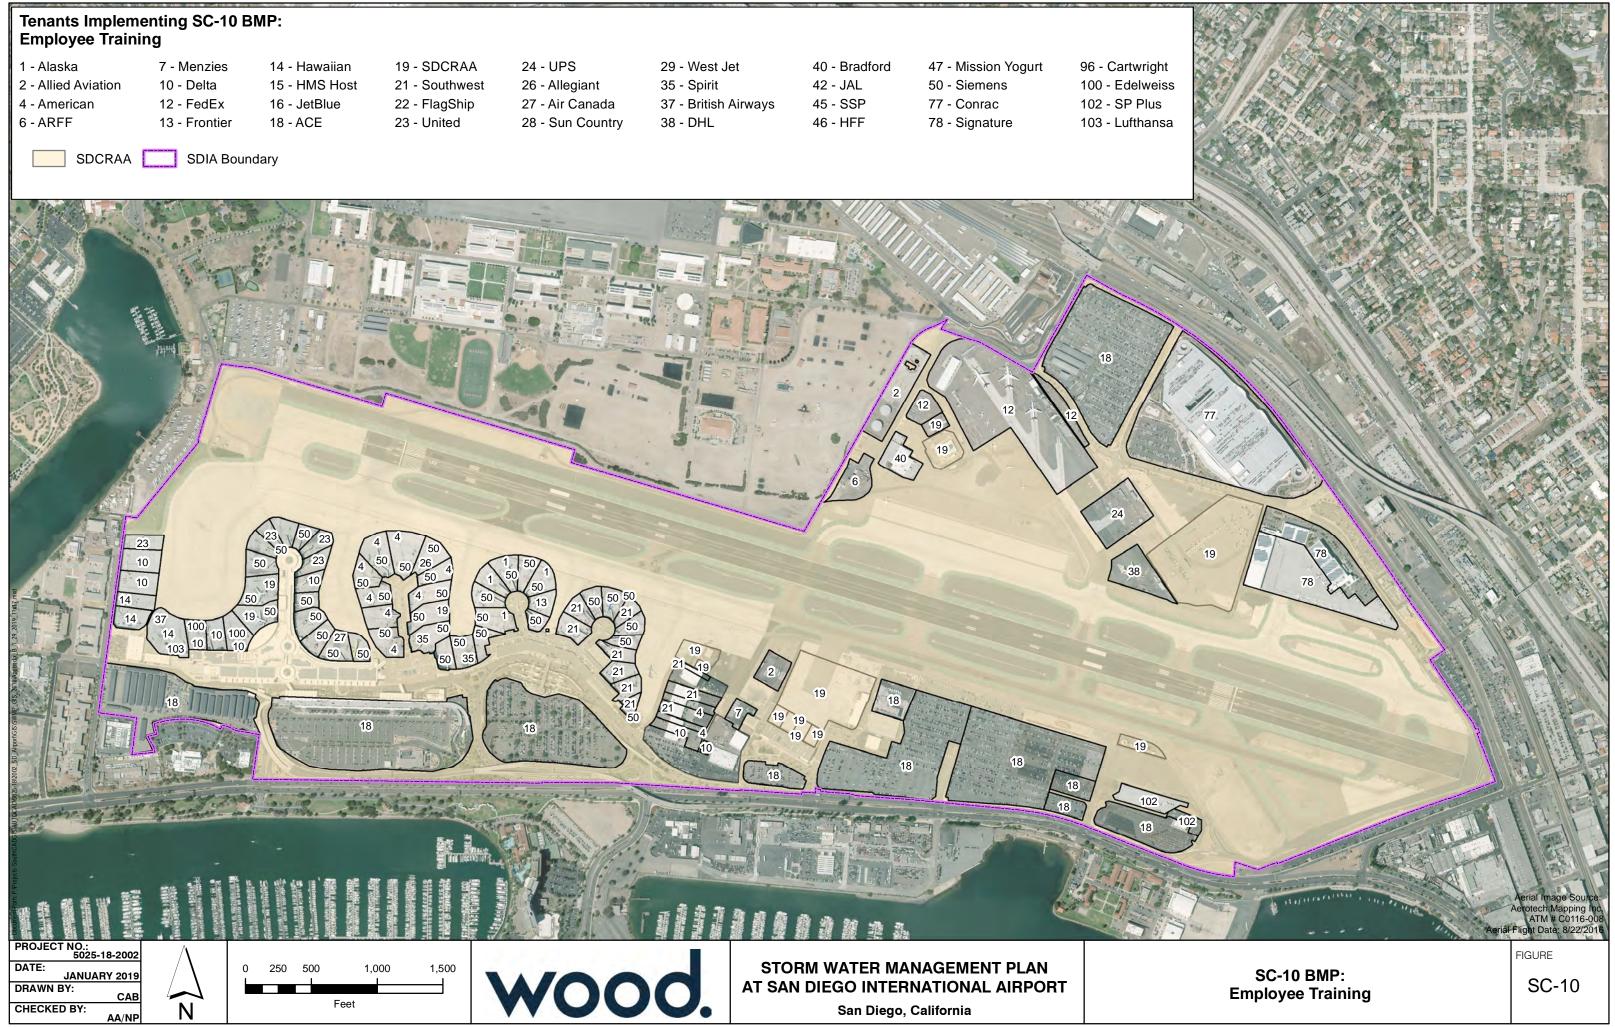

## **Appendix B – Best Management Practices**

| BMP SC10                         | EMPLOYEE TRAINING                                                                                                                                                                                                                                                                                                                                                                                                     |                                                                                                                                                                                                                                                                                                                                                                                                                                                                                                |  |  |  |  |  |
|----------------------------------|-----------------------------------------------------------------------------------------------------------------------------------------------------------------------------------------------------------------------------------------------------------------------------------------------------------------------------------------------------------------------------------------------------------------------|------------------------------------------------------------------------------------------------------------------------------------------------------------------------------------------------------------------------------------------------------------------------------------------------------------------------------------------------------------------------------------------------------------------------------------------------------------------------------------------------|--|--|--|--|--|
| - 04 🗌                           | tenant employees and contractors covering any Spill Plan<br>implementation, the prohibition on cross-connections between<br>sanitary sewers and storm drains, and contractor responsibility to<br>comply with adopted BMPs.<br>Maintain training records for 5 years of current employees that have<br>participated in the storm water pollution prevention education<br>program and other related training programs. | <ul> <li>→ Conrac</li> <li>→ Delta</li> <li>→ DHL</li> <li>→ FedEx</li> <li>→ Flagship</li> <li>→ Frontier</li> <li>→ Hawaiian</li> <li>→ HFF</li> <li>→ HMS Host</li> <li>→ JAL</li> <li>→ JetBlue</li> <li>→ Lufthansa</li> <li>→ Menzies</li> <li>→ Mission Yogurt</li> <li>→ SDCRAA</li> <li>→ Siemens</li> <li>→ Signature</li> <li>→ Southwest</li> <li>→ SP Plus</li> <li>→ Spirit</li> <li>→ SSP</li> <li>→ Sun Country</li> <li>→ United</li> <li>→ UPS</li> <li>→ WestJet</li> </ul> |  |  |  |  |  |
| STRUCTURAL<br>structural treatme | <b>TREATMENT BMPs:</b> Refer to BMP TC01 for information on ent BMPs.                                                                                                                                                                                                                                                                                                                                                 |                                                                                                                                                                                                                                                                                                                                                                                                                                                                                                |  |  |  |  |  |
| BMP FREQUE<br>described in Sect  | <b>NCIES/EQUIPMENT/TOOLS:</b> Training frequencies and tools are tions 7.0 and 9.0.                                                                                                                                                                                                                                                                                                                                   |                                                                                                                                                                                                                                                                                                                                                                                                                                                                                                |  |  |  |  |  |
|                                  | LOCATIONS TO IMPLEMENT BMPs TO PREVENT NON-<br>ER DISCHARGES:                                                                                                                                                                                                                                                                                                                                                         |                                                                                                                                                                                                                                                                                                                                                                                                                                                                                                |  |  |  |  |  |
|                                  | To implement BMPs for the prevention of non-storm water<br>discharges, put into practice all lessons learnt from training in the<br>designated areas as shown in the attached map.                                                                                                                                                                                                                                    |                                                                                                                                                                                                                                                                                                                                                                                                                                                                                                |  |  |  |  |  |
| Date:                            |                                                                                                                                                                                                                                                                                                                                                                                                                       | Version: 2.0                                                                                                                                                                                                                                                                                                                                                                                                                                                                                   |  |  |  |  |  |

| 1 - Alaska          | 7 - Menzies   | 14 - Hawaiian | 19 - SDCRAA    | 24 - UPS         | 29 - West Jet        | 40 - Bradford | 47 - Mission Yogurt | 96 - Cartwright |
|---------------------|---------------|---------------|----------------|------------------|----------------------|---------------|---------------------|-----------------|
| 2 - Allied Aviation | 10 - Delta    | 15 - HMS Host | 21 - Southwest | 26 - Allegiant   | 35 - Spirit          | 42 - JAL      | 50 - Siemens        | 100 - Edelweiss |
| 4 - American        | 12 - FedEx    | 16 - JetBlue  | 22 - FlagShip  | 27 - Air Canada  | 37 - British Airways | 45 - SSP      | 77 - Conrac         | 102 - SP Plus   |
| 6 - ARFF            | 13 - Frontier | 18 - ACE      | 23 - United    | 28 - Sun Country | 38 - DHL             | 46 - HFF      | 78 - Signature      | 103 - Lufthansa |
|                     |               |               |                |                  |                      |               |                     |                 |