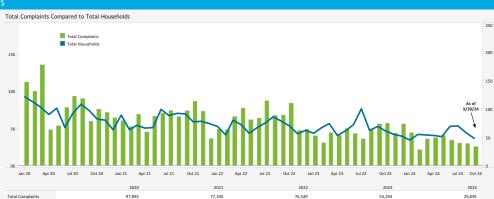

18

52

89

2021

2022

Noise Complaints Statistics

\$16,000

\$204,000

## The Authority reports all complaints.

Data Disclaimer: We do our best to ensure that the data we release is complete, accurate and useful. However, because we do not create the data, and because the processing required to make the data useful is complex, we are not liable for omissions, inaccuracies or changes in the data