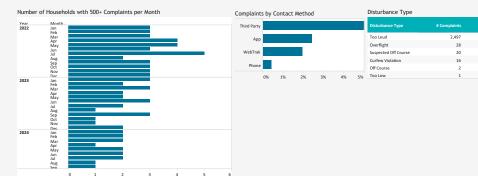

## The Authority reports all complaints.

Data Disclaimer: We do our best to ensure that the data we release is complete, accurate and useful. However, because we do not create the data, and because the processing required to make the data useful is complex, we are not liable for omissions, inaccuracies or changes in the data