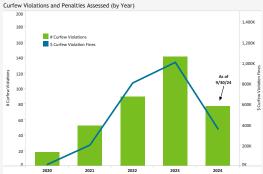

## Program Boundary Maps

2023

2024

2022

Data Di We do o that the data we release is complete, accurate and useful. However, bec take the data useful is complex, ons, inaccuracies or changes in the data.

|   | Quieter Home Program | Curfew Viol                                 | ation Review | Missed Ap     | oproach Statistics | Ea                                                      | arly Turn Statistics | Noise Comp |  |
|---|----------------------|---------------------------------------------|--------------|---------------|--------------------|---------------------------------------------------------|----------------------|------------|--|
|   |                      |                                             |              |               |                    |                                                         |                      |            |  |
|   |                      |                                             |              |               |                    |                                                         |                      |            |  |
| C | URFEW VIOLATIONS     |                                             |              |               |                    |                                                         |                      |            |  |
|   |                      |                                             |              |               |                    |                                                         |                      |            |  |
|   |                      | Curfew Violations (August - September 2024) |              |               |                    | Annual Violations and Penalties Assessed (Year-to-Date) |                      |            |  |
|   |                      | Date, Time                                  | Airline      | Aircraft Type | Status             |                                                         | Year Total V         | /iolations |  |
|   |                      | 8/1/2024, 01:39 AM                          | Air Canada   | BCS3          | Not Fined          |                                                         | 2020                 | 18         |  |

18

52

89

2021

2022

Noise Complaints Statistics

\$16,000

\$204,000

Airline Category A - Air C - Cargo G - G/A M - Mil Jations 331 10 32 1 # Curfew Violations \$ Curfew Violation Fines \$2,322,000 \$2,000 \$58,000 \$2,000

Data Disclaimer: We do our best to ensure that the data we release is complete, accurate and useful. However, because we do not create the data, and because the processing required to make the data useful is complex, we are not liable for omissions, inaccuracies or changes in the data.