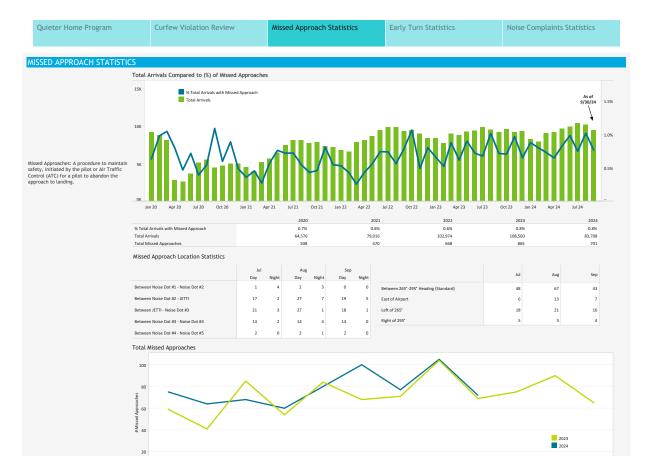

1

80

6

2

Missed Approach Statistics

50.0% Data Disclaimer: We do our best to ensure that the data we release is complete, ac eful. However, beca use we do not create the data, and because the processing required to make the data useful is complex, we are not liable for omissions, inaccuracies or changes in the data.

1.3%

16.7%

Missed Approach Statistics

97.4% 1.1% 0.8% 0.6% 0.1% 0.0%