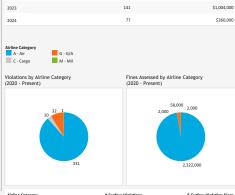

## Program Boundary Maps

2023

2024

2022

Data Di We do o that the data we release is complete, accurate and useful. However, bec take the data useful is complex, ons, inaccuracies or changes in the data.

|   | Quieter Home Program | Curfew Viol                                 | ation Review | Missed Ap     | oproach Statistics | Ea                                                      | arly Turn Statistics | Noise Comp |  |
|---|----------------------|---------------------------------------------|--------------|---------------|--------------------|---------------------------------------------------------|----------------------|------------|--|
|   |                      |                                             |              |               |                    |                                                         |                      |            |  |
|   |                      |                                             |              |               |                    |                                                         |                      |            |  |
| C | URFEW VIOLATIONS     |                                             |              |               |                    |                                                         |                      |            |  |
|   |                      |                                             |              |               |                    |                                                         |                      |            |  |
|   |                      | Curfew Violations (August - September 2024) |              |               |                    | Annual Violations and Penalties Assessed (Year-to-Date) |                      |            |  |
|   |                      | Date, Time                                  | Airline      | Aircraft Type | Status             |                                                         | Year Total V         | /iolations |  |
|   |                      | 8/1/2024, 01:39 AM                          | Air Canada   | BCS3          | Not Fined          |                                                         | 2020                 | 18         |  |

Noise Curfew Violations: Any aircraft that departs after 11:30 p.m. and before 6:30 a.m. is subject to a penalty.

| 8/3/2024, 11:39 PM  | Alaska Airlines           | B39M | FINED - \$10,000 |
|---------------------|---------------------------|------|------------------|
| B/3/2024, 12:06 AM  | jetBlue Airways           | A321 | FINED - \$12,000 |
| B/4/2024, 11:52 PM  | Delta Air Lines           | A321 | FINED - \$10,000 |
| B/5/2024, 12:04 AM  | Delta Air Lines           | A21N | FINED - \$10,000 |
| B/8/2024, 11:30 PM  | Delta Air Lines           | A21N | FINED - \$10,000 |
| 8/11/2024, 11:43 PM | Spirit Airlines           | A320 | FINED - \$6,000  |
| 8/13/2024, 03:28 AM | Waste Connections US Inc. | F900 | FINED - \$2,000  |
| B/18/2024, 11:31 PM | United Airlines           | B39M | FINED - \$2,000  |
| 8/18/2024, 11:46 PM | United Airlines           | B738 | FINED - \$6,000  |
| 8/23/2024, 11:39 PM | American Airlines         | A21N | Not Fined        |
| B/29/2024, 11:30 PM | American Airlines         | A321 | Not Fined        |
| 9/2/2024, 11:34 PM  | jetBlue Airways           | A320 | Not Fined        |
| 9/6/2024, 11:58 PM  | Flexjet                   | CL30 | Pending Review   |
| 9/8/2024, 12:46 AM  | Alaska Airlines           | B39M | Pending Review   |
| 9/23/2024, 12:35 AM | SkyWest Airlines          | E75L | Pending Review   |
| 9/24/2024, 12:08 AM | Alaska Airlines           | B739 | Pending Review   |
| 9/29/2024. 11:58 PM | United Airlines           | B38M | Pending Review   |

Airline Category A - Air C - Cargo G - G/A M - Mil Jations 331 10 32 1 # Curfew Violations \$ Curfew Violation Fines \$2,322,000 \$2,000 \$58,000 \$2,000

Data Disclaimer: We do our best to ensure that the data we release is complete, accurate and useful. However, because we do not create the data, and because the processing required to make the data useful is complex, we are not liable for omissions, inaccuracies or changes in the data.