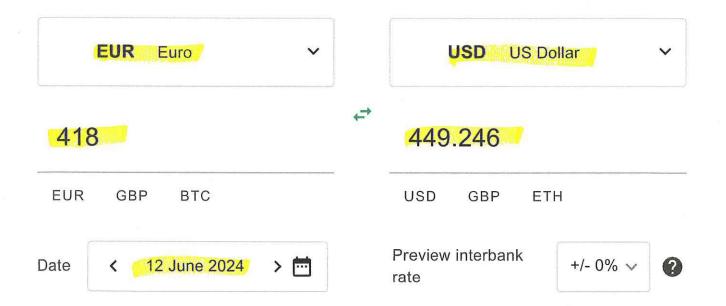

Print Date: 6/11/2024 Print Time: 1:17:44PM Report ID: GL0012

For the eleven months ended May 31, 2024 (Unaudited)

|                                       |             |             | - Month to Date                        |                     |                      |              | Year to Date |                                        |                     |                      |  |  |
|---------------------------------------|-------------|-------------|----------------------------------------|---------------------|----------------------|--------------|--------------|----------------------------------------|---------------------|----------------------|--|--|
|                                       | Budget      | Actual      | Variance<br>Favorable<br>(Unfavorable) | Variance<br>Percent | Prior Year<br>Actual | Budget       | Actual       | Variance<br>Favorable<br>(Unfavorable) | Variance<br>Percent | Prior Year<br>Actual |  |  |
| Landing Fees                          |             |             |                                        |                     |                      |              |              |                                        |                     |                      |  |  |
| 41112 - Landing Fees                  | \$4,528,751 | \$4,615,369 | \$86,618                               | 2                   | \$4,052,711          | \$48,913,296 | \$48,284,312 | \$(628,983)                            | (1)                 | \$41,304,461         |  |  |
| 41113 - Landing Fee Rebate            | 0           | 0           | 0                                      | 0                   | 0                    | 0            | 0            | 0                                      | 0                   | (13,556)             |  |  |
| Total Landing Fees                    | 4,528,751   | 4,615,369   | 86,618                                 | 2                   | 4,052,711            | 48,913,296   | 48,284,312   | (628,983)                              | (1)                 | 41,290,904           |  |  |
| Aircraft Parking Fees                 |             |             |                                        |                     |                      |              |              |                                        |                     |                      |  |  |
| 41160 Aircraft Parking Position Rent  | 698,860     | 683,331     | (15,529)                               | (2)                 | 583,159              | 7,687,462    | 7,528,428    | (159,034)                              | (2)                 | 7,010,849            |  |  |
| 41162 Parking Position Turn Fee       | 64,075      | 104,052     | 39,977                                 | 62                  | 46,762               | 1,106,285    | 1,980,268    | 873,984                                | 79                  | 1,099,157            |  |  |
| 41165 Overnight Parking Fee           | 193,684     | 203,619     | 9,935                                  | 5                   | 204,629              | 3,696,001    | 3,646,940    | (49,061)                               | (1)                 | 1,936,680            |  |  |
| Total Aircraft Parking Fees           | 956,619     | 991,002     | 34,383                                 | 4                   | 834,549              | 12,489,747   | 13,155,636   | 665,889                                | 5                   | 10,046,686           |  |  |
| Building and Other Rents              |             |             |                                        |                     |                      |              |              |                                        |                     |                      |  |  |
| 41210 - Terminal Rent                 | 12,281,021  | 12,816,844  | 535,823                                | 4                   | 10,672,593           | 131,683,991  | 134,048,622  | 2,364,631                              | 2                   | 116,936,452          |  |  |
| 41215 - Federal Inspection Services   | 380,167     | 318,930     | (61,237)                               | (16)                | 292,680              | 3,430,330    | 3,158,357    | (271,973)                              | (8)                 | 2,989,840            |  |  |
| Total Building and Other Rents        | 12,661,188  | 13,135,774  | 474,586                                | 4                   | 10,965,273           | 135,114,321  | 137,206,979  | 2,092,658                              | 2                   | 119,926,292          |  |  |
| CUPPS Support Charges                 |             |             |                                        |                     |                      |              |              |                                        |                     |                      |  |  |
| 41400 Common Use Fees                 | 863,598     | 994,362     | 130,764                                | 15                  | 923,822              | 9,202,761    | 9,837,046    | 634,285                                | 7                   | 9,921,908            |  |  |
| Total CUPPS Support Charges           | 863,598     | 994,362     | 130,764                                | 15                  | 923,822              | 9,202,761    | 9,837,046    | 634,285                                | 7                   | 9,921,908            |  |  |
| Other Aviation                        |             |             |                                        |                     |                      |              |              |                                        |                     |                      |  |  |
| 43100 - Fuel Franchise Fees           | 22,781      | 18,674      | (4,107)                                | (18)                | 24,203               | 251,950      | 233,875      | (18,075)                               | (7)                 | 250,060              |  |  |
| 43115 - Other Aviation                | 0           | 0           | 0                                      | 0                   | 0                    | 0            | 0            | 0                                      | 0                   | 1,569                |  |  |
| 43140 - Air Service Incentive Rebates | (177,203)   | (51,840)    | 125,363                                | 71                  | (222,206)            | (2,444,460)  | (1,798,757)  | 645,704                                | 26                  | (3,722,927)          |  |  |
| Total Other Aviation                  | (154,422)   | (33,166)    | 121,256                                | 79                  | (198,003)            | (2,192,510)  | (1,564,881)  | 627,628                                | 29                  | (3,471,298)          |  |  |
| Non-Airline Terminal Rents            |             |             |                                        |                     |                      |              |              |                                        |                     |                      |  |  |
| 45010 Terminal Rent Non Airline       | 214,749     | 227,167     | 12,418                                 | 6                   | 342,601              | 2,373,777    | 2,502,777    | 129,000                                | 5                   | 2,516,290            |  |  |
| Total Non-Airline Terminal Rents      | 214,749     | 227,167     | 12,418                                 |                     | 342,601              | 2,373,777    | 2,502,777    | 129,000                                |                     | 2,516,290            |  |  |

Data Date: 6/11/2024 1:15:57PM

Print Date: 6/11/2024 Print Time: 1:17:44PM Report ID: GL0012

For the eleven months ended May 31, 2024 (Unaudited)

|                                        |             |             | - Month to Date         |                     |                      |              |              | Year to Date               |                     |                     |
|----------------------------------------|-------------|-------------|-------------------------|---------------------|----------------------|--------------|--------------|----------------------------|---------------------|---------------------|
|                                        |             |             | Variance                |                     |                      |              |              | Variance                   |                     | 5 · V               |
|                                        | Budget      | Actual      | Favorable (Unfavorable) | Variance<br>Percent | Prior Year<br>Actual | Budget       | Actual       | Favorable<br>(Unfavorable) | Variance<br>Percent | Prior Yea<br>Actual |
| Concession Revenue                     |             |             |                         |                     |                      |              |              |                            |                     |                     |
| 45111 - Term Concessions-Food & Bev    | \$1,324,544 | \$1,516,516 | \$191,972               | 14                  | \$1,154,469          | \$13,760,214 | \$14,021,253 | \$261,039                  | 2                   | \$12,992,618        |
| 45112 - Terminal Concessions - Retail  | 713,255     | 761,146     | 47,891                  | 7                   | 705,713              | 7,716,365    | 7,842,688    | 126,323                    | 2                   | 7,874,966           |
| 45113 - Term Concessions - Other       | 380,262     | 419,499     | 39,237                  | 10                  | 325,039              | 3,935,648    | 4,801,142    | 865,495                    | 22                  | 3,679,404           |
| 45114 - Term Concessions Space Rents   | 98,708      | 96,904      | (1,805)                 | (2)                 | 86,081               | 916,378      | 993,986      | 77,608                     | 8                   | 851,861             |
| 45115 - Term Concessions Cost Recovery | 171,175     | 204,741     | 33,566                  | 20                  | 148,670              | 1,595,239    | 1,618,858    | 23,620                     | 1                   | 1,587,425           |
| 45116 - Rec Distr Center Cost Recovery | 150,964     | 132,502     | (18,462)                | (12)                | 139,323              | 1,658,428    | 1,546,298    | (112,130)                  | (7)                 | 1,486,016           |
| 45117 - Concessions Marketing Program  | 0           | 0           | 0                       | 0                   | 0                    | 0            | 0            | 0                          | 0                   | 400,927             |
| 45119 - Term Concessions-Revnue Waived | 0           | 0           | 0                       | 0                   | 0                    | 0            | 0            | 0                          | 0                   | (438,269)           |
| 45120 - Rental car license fees        | 2,832,144   | 3,175,878   | 343,734                 | 12                  | 3,780,704            | 35,541,048   | 35,441,984   | (99,064)                   | 0                   | 37,626,963          |
| 45121 - Rental Car Center Cost Recover | 175,494     | 279,292     | 103,798                 | 59                  | 211,921              | 1,930,434    | 2,982,979    | 1,052,545                  | 55                  | 2,498,138           |
| 45130 - License Fees - Other           | 650,574     | 954,849     | 304,275                 | 47                  | 834,931              | 7,621,834    | 8,780,153    | 1,158,319                  | 15                  | 7,999,885           |
| Total Concession Revenue               | 6,497,121   | 7,541,328   | 1,044,207               | 16                  | 7,386,852            | 74,675,588   | 78,029,341   | 3,353,753                  | 4                   | 76,559,936          |
| Parking and Ground Transportat         |             |             |                         |                     |                      |              |              |                            |                     |                     |
| 45210 - Parking                        | 4,783,707   | 4,567,609   | (216,098)               | (5)                 | 4,793,432            | 47,489,159   | 46,288,680   | (1,200,479)                | (3)                 | 41,769,078          |
| 45215 - Parking - EV Charging          | 0           | 1,433       | 1,433                   | 0                   | 0                    | 0            | 1,433        | 1,433                      | 0                   | 0                   |
| 45220 - AVI fees                       | 1,702,671   | 1,935,003   | 232,332                 | 14                  | 1,679,228            | 17,788,750   | 18,999,923   | 1,211,173                  | 7                   | 16,447,595          |
| 45240 - Ground Transportation Pe       | 33,188      | 45,675      | 12,487                  | 38                  | 36,825               | 414,539      | 413,481      | (1,058)                    | 0                   | 434,322             |
| 45250 - Citations                      | 25,943      | 28,644      | 2,701                   | 10                  | 29,308               | 269,180      | 286,173      | 16,993                     | 6                   | 247,320             |
| Total Parking and Ground Transportat   | 6,545,509   | 6,578,364   | 32,855                  | 1                   | 6,538,793            | 65,961,628   | 65,989,689   | 28,061                     | 0                   | 58,898,315          |
| Ground Rentals                         |             |             |                         |                     |                      |              |              |                            |                     |                     |
| 45310 - Ground Rental Fixed - N        | 1,909,689   | 1,893,844   | (15,846)                | (1)                 | 1,875,286            | 21,006,583   | 20,753,957   | (252,626)                  | (1)                 | 20,344,297          |
| 45315 - ASB Cost Recovery              | 32,847      | 32,878      | 31                      | 0                   | 23,564               | 361,312      | 361,036      | (275)                      | 0                   | 258,000             |
| 45325 - Fuel Lease Revenue             | 203,096     | 280,317     | 77,222                  | 38                  | 204,172              | 2,234,051    | 3,083,492    | 849,442                    | 38                  | 2,216,796           |
| 45326 - AFO Cost Recovery              | 7,075       | 3,110       | (3,965)                 | (56)                | 2,862                | 77,820       | 34,167       | (43,652)                   | (56)                | 105,501             |
| Total Ground Rentals                   | 2,152,706   | 2,210,149   | 57,443                  | 3                   | 2,105,883            | 23,679,764   | 24,232,653   | 552,889                    | 2                   | 22,924,595          |
| <b>Grant Reimbursements</b>            |             |             |                         |                     |                      |              |              |                            |                     |                     |
| 45410 - TSA Reimbursements             | 24,800      | (880)       | (25,680)                | (104)               | 24,800               | 271,200      | 252,800      | (18,400)                   | (7)                 | 268,000             |
| Total Grant Reimbursements             | 24,800      | (880)       | (25,680)                | (104)               | 24,800               | 271,200      | 252,800      | (18,400)                   | (7)                 | 268,000             |