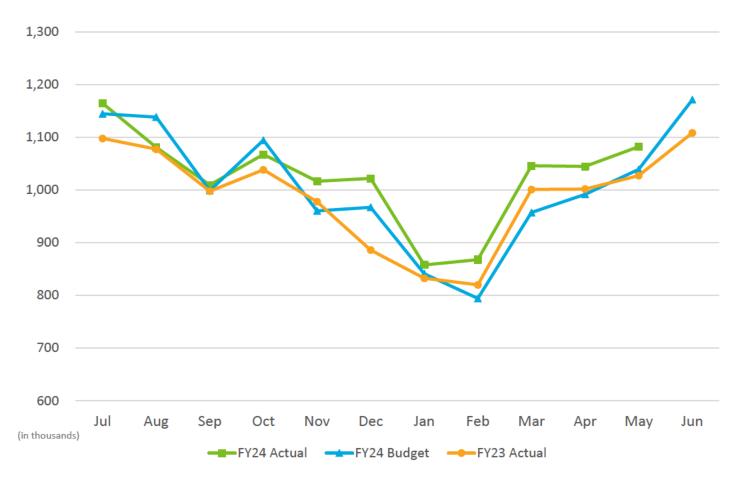

### 2. REVIEW OF THE UNAUDITED FINANCIAL STATEMENTS FOR THE TEN MONTHS ENDED APRIL 30, 2024:

Scott Brickner, Vice President/CFO and Matthew Pett, Manager, Accounting, provided a presentation on the Unaudited Financial Statements for the ten months ended April 30, 2024, that included Enplanements; Landed Weights; Operating Revenue and Expenses; Nonoperating Revenue and Expenses; Summary of Change in Net Position; and Statements of Net Position.