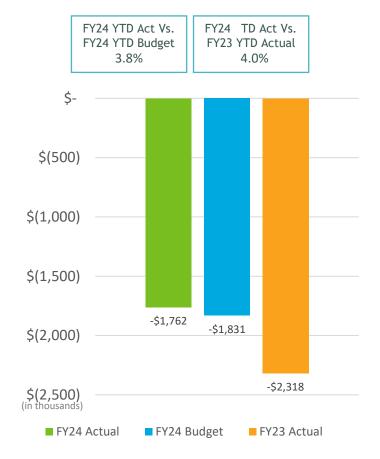

# SAN DIEGO COUNTY REGIONAL AIRPORT AUTHORITY Statements of Revenues, Expenses, and Changes in Net Position For the Eleven Months Ended May 31, 2024 and 2023 (Unaudited)

|                                                          | (U                                  | naudited)                       |                                     |             |                                     |
|----------------------------------------------------------|-------------------------------------|---------------------------------|-------------------------------------|-------------|-------------------------------------|
|                                                          |                                     |                                 | Variance<br>Favorable               | %           | Prior                               |
|                                                          | Budget                              | Actual                          | (Unfavorable)                       | Change      | Year                                |
| Operating revenues:                                      |                                     |                                 |                                     |             |                                     |
| Aviation revenue:                                        |                                     |                                 |                                     |             |                                     |
| Landing fees                                             | \$ 48,913,296                       | \$ 48,284,312                   | \$ (628,984)                        | (1)%        | \$ 41,290,904                       |
| Aircraft parking fees                                    | 12,489,747                          | 13,155,636                      | 665,889                             | 5%          | 10,046,686                          |
| Building rentals                                         | 135,114,321                         | 137,206,979                     | 2,092,658                           | 2%          | 119,926,292                         |
| CUPPS Support Charges                                    | 9,202,761                           | 9,837,046                       | 634,285                             | 7%          | 9,921,908                           |
| Other aviation revenue                                   | (2,192,510)                         | (1,564,881)                     | 627,629                             | 29%         | (3,471,298)                         |
| Terminal rent non-airline                                | 2,373,777                           | 2,502,777                       | 129,000                             | 5%          | 2,516,290                           |
| Terminal concessions                                     | 29,582,272                          | 30,824,225                      | 1,241,953                           | 4%          | 28,434,949                          |
| Rental car license fees                                  | 35,541,048                          | 35,441,984                      | (99,064)                            | -           | 37,626,963                          |
| Rental car center cost recovery                          | 1,930,434                           | 2,982,979                       | 1,052,545                           | 55%         | 2,498,138                           |
| License fees other                                       | 7,621,834                           | 8,780,153                       | 1,158,319                           | 15%         | 7,999,885                           |
| Parking revenue                                          | 47,489,159                          | 46,290,113                      | (1,199,046)                         | (3)%        | 41,769,078                          |
| Ground transportation permits and citatio                | 18,472,469                          | 19,699,577                      | 1,227,108                           | 7%          | 17,129,237                          |
| Ground rentals                                           | 23,679,764                          | 24,232,653                      | 552,889                             | 2%          | 22,924,595                          |
| Grant reimbursements                                     | 271,200                             | 252,800                         | (18,400)                            | (7)%        | 268,000                             |
| Other operating revenue                                  | 1,648,098                           | 2,648,829                       | 1,000,731                           | 61%         | 3,039,969                           |
| Total operating revenues                                 | 372,137,670                         | 380,575,182                     | 8,437,512                           | 2%          | 341,921,596                         |
|                                                          |                                     |                                 |                                     |             |                                     |
| Operating expenses:                                      | 53,120,017                          | 51,874,691                      | 1,245,326                           | 204         | 46 444 490                          |
| Salaries and benefits                                    |                                     |                                 |                                     | 2%          | 46,444,489                          |
| Contractual services                                     | 50,621,133                          | 47,667,735                      | 2,953,398                           | 6%          | 41,209,526                          |
| Safety and security                                      | 32,819,306                          | 34,514,542                      | (1,695,236)                         | (5)%        | 30,374,605                          |
| Space rental                                             | 9,691,670                           | 9,701,291                       | (9,621)                             | -           | 9,630,371                           |
| Utilities                                                | 19,737,693                          | 18,951,989                      | 785,704                             | 4%          | 15,783,204                          |
| Maintenance                                              | 11,015,567                          | 13,234,392                      | (2,218,825)                         | (20)%       | 10,212,575                          |
| Equipment and systems                                    | 324,374                             | 245,670                         | 78,704                              | 24%         | 865,298                             |
| Materials and supplies                                   | 643,228                             | 603,714                         | 39,514                              | 6%          | 554,912                             |
| Insurance                                                | 2,033,916                           | 2,108,461                       | (74,545)                            | (4)%        | 1,832,239                           |
| Employee development and support                         | 841,079                             | 621,479                         | 219,600                             | 26%         | 558,366                             |
| Business development                                     | 2,595,146                           | 2,286,928                       | 308,218                             | 12%         | 1,620,405                           |
| Equipment rentals and repairs                            | 4,376,107                           | 4,446,502                       | (70,395)                            | (2)%        | 3,598,970                           |
| Total operating expenses                                 | 187,819,236                         | 186,257,394                     | 1,561,842                           | 1%          | 162,684,960                         |
| Depreciation                                             | 103,180,071                         | 103,180,071                     | =                                   | -           | 112,422,618                         |
| Operating income (loss)                                  | 81,138,363                          | 91,137,716                      | 9,999,354                           | 12%         | 66,814,018                          |
| Nonoperating revenue (expenses):                         |                                     |                                 |                                     |             |                                     |
| Passenger facility charges                               | 41,580,943                          | 43,911,357                      | 2,330,414                           | 6%          | 42,077,228                          |
| Customer facility charges                                | 31,552,348                          | 32,336,767                      | 784,419                             | 2%          | 31,287,627                          |
| Federal Relief Grants                                    | -                                   | 32,330,707                      | -                                   | -           | -                                   |
| Quieter Home Program                                     | (1,830,551)                         | (1,761,622)                     | 68,929                              | 4%          | (2,318,278)                         |
| Interest income                                          | 40,200,136                          | 65,373,051                      | 25,172,915                          | 63%         | 35,590,667                          |
| Interest expense                                         | (153,658,967)                       | (167,284,331)                   | (13,625,364)                        | (9)%        | (133,401,669)                       |
| Bond amortization costs                                  | 23,925,690                          | 23,746,063                      | (13,023,304)                        | (1)%        | 24,491,731                          |
| Other nonoperating income (expenses)                     |                                     |                                 | 55,505,364                          | (1)/0       |                                     |
| Nonoperating revenue, net                                | (24,999)<br>(18,255,400)            | 55,480,365<br><b>51,801,650</b> | 70,057,050                          | 384%        | 13,047,303<br>10,774,609            |
| Change in net position before                            | (10,233,400)                        | 31,801,030                      | 70,037,030                          | JU470       | 10,774,009                          |
| capital grant contributions                              | 62 992 062                          | 1/12 020 267                    | 90 DEC 404                          | 12704       | 77 500 627                          |
| Capital grant contributions  Capital grant contributions | <b>62,882,963</b>                   | <b>142,939,367</b>              | <b>80,056,404</b><br>45,911,325     | 127%<br>75% | <b>77,588,627</b>                   |
| · -                                                      | 61,000,636<br><b>\$ 123,883,500</b> | 106,911,961                     | 45,911,325<br><b>\$ 135,967,739</b> |             | 36,868,790<br><b>\$ 114,457,417</b> |
| Change in net position                                   | \$ 123,883,599                      | \$ 249,851,328                  | <u>\$ 125,967,729</u>               | 102%        | <u>\$ 114,457,417</u>               |