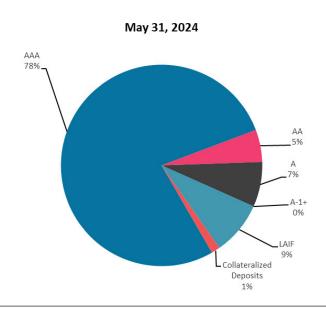

### 3. REVIEW OF THE AUTHORITY INVESTMENT REPORT AS OF APRIL 30, 2024:

Geoff Bryant, Manager, Airport Finance, provided a presentation on the Investment Report as of April 30, 2024, that included Portfolio Characteristics; U.S. Treasury Yield Curve; Sector Distribution; Quality and Maturity Distribution; Investment Performance; and Bond Proceeds.