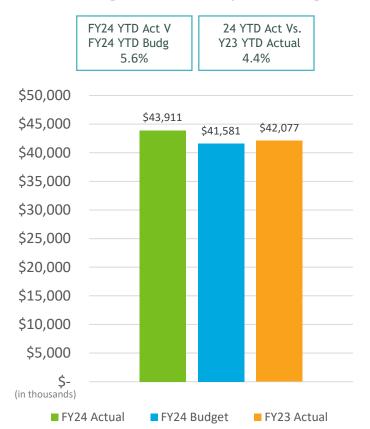

# SAN DIEGO COUNTY REGIONAL AIRPORT AUTHORITY Statements of Revenues, Expenses, and Changes in Net Position For the Eleven Months Ended May 31, 2024 and 2023 (Unaudited)

|                                                          | (U                                  | naudited)                       |                                     |             |                                     |
|----------------------------------------------------------|-------------------------------------|---------------------------------|-------------------------------------|-------------|-------------------------------------|
|                                                          |                                     |                                 | Variance<br>Favorable               | %           | Prior                               |
|                                                          | Budget                              | Actual                          | (Unfavorable)                       | Change      | Year                                |
| Operating revenues:                                      |                                     |                                 |                                     |             |                                     |
| Aviation revenue:                                        |                                     |                                 |                                     |             |                                     |
| Landing fees                                             | \$ 48,913,296                       | \$ 48,284,312                   | \$ (628,984)                        | (1)%        | \$ 41,290,904                       |
| Aircraft parking fees                                    | 12,489,747                          | 13,155,636                      | 665,889                             | 5%          | 10,046,686                          |
| Building rentals                                         | 135,114,321                         | 137,206,979                     | 2,092,658                           | 2%          | 119,926,292                         |
| CUPPS Support Charges                                    | 9,202,761                           | 9,837,046                       | 634,285                             | 7%          | 9,921,908                           |
| Other aviation revenue                                   | (2,192,510)                         | (1,564,881)                     | 627,629                             | 29%         | (3,471,298)                         |
| Terminal rent non-airline                                | 2,373,777                           | 2,502,777                       | 129,000                             | 5%          | 2,516,290                           |
| Terminal concessions                                     | 29,582,272                          | 30,824,225                      | 1,241,953                           | 4%          | 28,434,949                          |
| Rental car license fees                                  | 35,541,048                          | 35,441,984                      | (99,064)                            | -           | 37,626,963                          |
| Rental car center cost recovery                          | 1,930,434                           | 2,982,979                       | 1,052,545                           | 55%         | 2,498,138                           |
| License fees other                                       | 7,621,834                           | 8,780,153                       | 1,158,319                           | 15%         | 7,999,885                           |
| Parking revenue                                          | 47,489,159                          | 46,290,113                      | (1,199,046)                         | (3)%        | 41,769,078                          |
| Ground transportation permits and citatio                | 18,472,469                          | 19,699,577                      | 1,227,108                           | 7%          | 17,129,237                          |
| Ground rentals                                           | 23,679,764                          | 24,232,653                      | 552,889                             | 2%          | 22,924,595                          |
| Grant reimbursements                                     | 271,200                             | 252,800                         | (18,400)                            | (7)%        | 268,000                             |
| Other operating revenue                                  | 1,648,098                           | 2,648,829                       | 1,000,731                           | 61%         | 3,039,969                           |
| Total operating revenues                                 | 372,137,670                         | 380,575,182                     | 8,437,512                           | 2%          | 341,921,596                         |
|                                                          |                                     |                                 |                                     |             |                                     |
| Operating expenses:                                      | 53,120,017                          | 51,874,691                      | 1,245,326                           | 204         | 46 444 490                          |
| Salaries and benefits                                    |                                     |                                 |                                     | 2%          | 46,444,489                          |
| Contractual services                                     | 50,621,133                          | 47,667,735                      | 2,953,398                           | 6%          | 41,209,526                          |
| Safety and security                                      | 32,819,306                          | 34,514,542                      | (1,695,236)                         | (5)%        | 30,374,605                          |
| Space rental                                             | 9,691,670                           | 9,701,291                       | (9,621)                             | -           | 9,630,371                           |
| Utilities                                                | 19,737,693                          | 18,951,989                      | 785,704                             | 4%          | 15,783,204                          |
| Maintenance                                              | 11,015,567                          | 13,234,392                      | (2,218,825)                         | (20)%       | 10,212,575                          |
| Equipment and systems                                    | 324,374                             | 245,670                         | 78,704                              | 24%         | 865,298                             |
| Materials and supplies                                   | 643,228                             | 603,714                         | 39,514                              | 6%          | 554,912                             |
| Insurance                                                | 2,033,916                           | 2,108,461                       | (74,545)                            | (4)%        | 1,832,239                           |
| Employee development and support                         | 841,079                             | 621,479                         | 219,600                             | 26%         | 558,366                             |
| Business development                                     | 2,595,146                           | 2,286,928                       | 308,218                             | 12%         | 1,620,405                           |
| Equipment rentals and repairs                            | 4,376,107                           | 4,446,502                       | (70,395)                            | (2)%        | 3,598,970                           |
| Total operating expenses                                 | 187,819,236                         | 186,257,394                     | 1,561,842                           | 1%          | 162,684,960                         |
| Depreciation                                             | 103,180,071                         | 103,180,071                     | =                                   | -           | 112,422,618                         |
| Operating income (loss)                                  | 81,138,363                          | 91,137,716                      | 9,999,354                           | 12%         | 66,814,018                          |
| Nonoperating revenue (expenses):                         |                                     |                                 |                                     |             |                                     |
| Passenger facility charges                               | 41,580,943                          | 43,911,357                      | 2,330,414                           | 6%          | 42,077,228                          |
| Customer facility charges                                | 31,552,348                          | 32,336,767                      | 784,419                             | 2%          | 31,287,627                          |
| Federal Relief Grants                                    | -                                   | 32,330,707                      | -                                   | -           | -                                   |
| Quieter Home Program                                     | (1,830,551)                         | (1,761,622)                     | 68,929                              | 4%          | (2,318,278)                         |
| Interest income                                          | 40,200,136                          | 65,373,051                      | 25,172,915                          | 63%         | 35,590,667                          |
| Interest expense                                         | (153,658,967)                       | (167,284,331)                   | (13,625,364)                        | (9)%        | (133,401,669)                       |
| Bond amortization costs                                  | 23,925,690                          | 23,746,063                      | (13,023,304)                        | (1)%        | 24,491,731                          |
| Other nonoperating income (expenses)                     |                                     |                                 | 55,505,364                          | (1)/0       |                                     |
| Nonoperating revenue, net                                | (24,999)<br>(18,255,400)            | 55,480,365<br><b>51,801,650</b> | 70,057,050                          | 384%        | 13,047,303<br>10,774,609            |
| Change in net position before                            | (10,233,400)                        | 31,801,030                      | 70,037,030                          | JU470       | 10,774,009                          |
| capital grant contributions                              | 62 992 062                          | 1/12 020 267                    | 90 DEC 404                          | 12704       | 77 500 627                          |
| Capital grant contributions  Capital grant contributions | <b>62,882,963</b>                   | <b>142,939,367</b>              | <b>80,056,404</b><br>45,911,325     | 127%<br>75% | <b>77,588,627</b>                   |
| · -                                                      | 61,000,636<br><b>\$ 123,883,500</b> | 106,911,961                     | 45,911,325<br><b>\$ 135,967,739</b> |             | 36,868,790<br><b>\$ 114,457,417</b> |
| Change in net position                                   | \$ 123,883,599                      | \$ 249,851,328                  | <u>\$ 125,967,729</u>               | 102%        | <u>\$ 114,457,417</u>               |