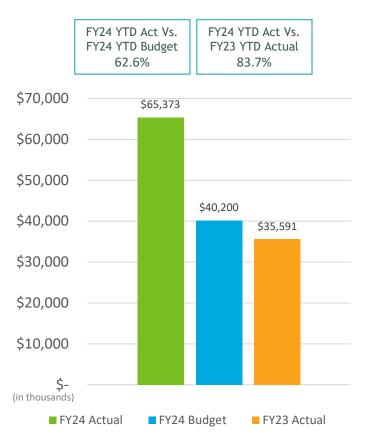

# SAN DIEGO COUNTY REGIONAL AIRPORT AUTHORITY Statements of Revenues, Expenses, and Changes in Net Position For the Eleven Months Ended May 31, 2024 and 2023 (Unaudited)

|                                                          | (U                                  | naudited)                       |                                     |             |                                     |
|----------------------------------------------------------|-------------------------------------|---------------------------------|-------------------------------------|-------------|-------------------------------------|
|                                                          |                                     |                                 | Variance<br>Favorable               | %           | Prior                               |
|                                                          | Budget                              | Actual                          | (Unfavorable)                       | Change      | Year                                |
| Operating revenues:                                      |                                     |                                 |                                     |             |                                     |
| Aviation revenue:                                        |                                     |                                 |                                     |             |                                     |
| Landing fees                                             | \$ 48,913,296                       | \$ 48,284,312                   | \$ (628,984)                        | (1)%        | \$ 41,290,904                       |
| Aircraft parking fees                                    | 12,489,747                          | 13,155,636                      | 665,889                             | 5%          | 10,046,686                          |
| Building rentals                                         | 135,114,321                         | 137,206,979                     | 2,092,658                           | 2%          | 119,926,292                         |
| CUPPS Support Charges                                    | 9,202,761                           | 9,837,046                       | 634,285                             | 7%          | 9,921,908                           |
| Other aviation revenue                                   | (2,192,510)                         | (1,564,881)                     | 627,629                             | 29%         | (3,471,298)                         |
| Terminal rent non-airline                                | 2,373,777                           | 2,502,777                       | 129,000                             | 5%          | 2,516,290                           |
| Terminal concessions                                     | 29,582,272                          | 30,824,225                      | 1,241,953                           | 4%          | 28,434,949                          |
| Rental car license fees                                  | 35,541,048                          | 35,441,984                      | (99,064)                            | -           | 37,626,963                          |
| Rental car center cost recovery                          | 1,930,434                           | 2,982,979                       | 1,052,545                           | 55%         | 2,498,138                           |
| License fees other                                       | 7,621,834                           | 8,780,153                       | 1,158,319                           | 15%         | 7,999,885                           |
| Parking revenue                                          | 47,489,159                          | 46,290,113                      | (1,199,046)                         | (3)%        | 41,769,078                          |
| Ground transportation permits and citatio                | 18,472,469                          | 19,699,577                      | 1,227,108                           | 7%          | 17,129,237                          |
| Ground rentals                                           | 23,679,764                          | 24,232,653                      | 552,889                             | 2%          | 22,924,595                          |
| Grant reimbursements                                     | 271,200                             | 252,800                         | (18,400)                            | (7)%        | 268,000                             |
| Other operating revenue                                  | 1,648,098                           | 2,648,829                       | 1,000,731                           | 61%         | 3,039,969                           |
| Total operating revenues                                 | 372,137,670                         | 380,575,182                     | 8,437,512                           | 2%          | 341,921,596                         |
|                                                          |                                     |                                 |                                     |             |                                     |
| Operating expenses:                                      | 53,120,017                          | 51,874,691                      | 1,245,326                           | 204         | 46 444 490                          |
| Salaries and benefits                                    |                                     |                                 |                                     | 2%          | 46,444,489                          |
| Contractual services                                     | 50,621,133                          | 47,667,735                      | 2,953,398                           | 6%          | 41,209,526                          |
| Safety and security                                      | 32,819,306                          | 34,514,542                      | (1,695,236)                         | (5)%        | 30,374,605                          |
| Space rental                                             | 9,691,670                           | 9,701,291                       | (9,621)                             | -           | 9,630,371                           |
| Utilities                                                | 19,737,693                          | 18,951,989                      | 785,704                             | 4%          | 15,783,204                          |
| Maintenance                                              | 11,015,567                          | 13,234,392                      | (2,218,825)                         | (20)%       | 10,212,575                          |
| Equipment and systems                                    | 324,374                             | 245,670                         | 78,704                              | 24%         | 865,298                             |
| Materials and supplies                                   | 643,228                             | 603,714                         | 39,514                              | 6%          | 554,912                             |
| Insurance                                                | 2,033,916                           | 2,108,461                       | (74,545)                            | (4)%        | 1,832,239                           |
| Employee development and support                         | 841,079                             | 621,479                         | 219,600                             | 26%         | 558,366                             |
| Business development                                     | 2,595,146                           | 2,286,928                       | 308,218                             | 12%         | 1,620,405                           |
| Equipment rentals and repairs                            | 4,376,107                           | 4,446,502                       | (70,395)                            | (2)%        | 3,598,970                           |
| Total operating expenses                                 | 187,819,236                         | 186,257,394                     | 1,561,842                           | 1%          | 162,684,960                         |
| Depreciation                                             | 103,180,071                         | 103,180,071                     | =                                   | -           | 112,422,618                         |
| Operating income (loss)                                  | 81,138,363                          | 91,137,716                      | 9,999,354                           | 12%         | 66,814,018                          |
| Nonoperating revenue (expenses):                         |                                     |                                 |                                     |             |                                     |
| Passenger facility charges                               | 41,580,943                          | 43,911,357                      | 2,330,414                           | 6%          | 42,077,228                          |
| Customer facility charges                                | 31,552,348                          | 32,336,767                      | 784,419                             | 2%          | 31,287,627                          |
| Federal Relief Grants                                    | -                                   | 32,330,707                      | -                                   | -           | -                                   |
| Quieter Home Program                                     | (1,830,551)                         | (1,761,622)                     | 68,929                              | 4%          | (2,318,278)                         |
| Interest income                                          | 40,200,136                          | 65,373,051                      | 25,172,915                          | 63%         | 35,590,667                          |
| Interest expense                                         | (153,658,967)                       | (167,284,331)                   | (13,625,364)                        | (9)%        | (133,401,669)                       |
| Bond amortization costs                                  | 23,925,690                          | 23,746,063                      | (13,023,304)                        | (1)%        | 24,491,731                          |
| Other nonoperating income (expenses)                     |                                     |                                 | 55,505,364                          | (1)/0       |                                     |
| Nonoperating revenue, net                                | (24,999)<br>(18,255,400)            | 55,480,365<br><b>51,801,650</b> | 70,057,050                          | 384%        | 13,047,303<br>10,774,609            |
| Change in net position before                            | (10,233,400)                        | 31,801,030                      | 70,037,030                          | JU470       | 10,774,009                          |
| capital grant contributions                              | 62 992 062                          | 1/12 020 267                    | 90 DEC 404                          | 12704       | 77 500 627                          |
| Capital grant contributions  Capital grant contributions | <b>62,882,963</b>                   | <b>142,939,367</b>              | <b>80,056,404</b><br>45,911,325     | 127%<br>75% | <b>77,588,627</b>                   |
| · -                                                      | 61,000,636<br><b>\$ 123,883,500</b> | 106,911,961                     | 45,911,325<br><b>\$ 135,967,739</b> |             | 36,868,790<br><b>\$ 114,457,417</b> |
| Change in net position                                   | \$ 123,883,599                      | \$ 249,851,328                  | <u>\$ 125,967,729</u>               | 102%        | <u>\$ 114,457,417</u>               |