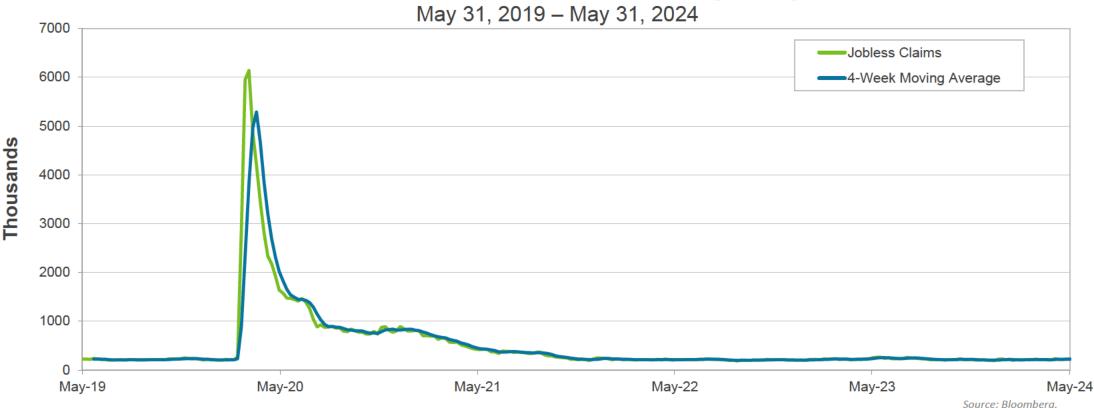

to the second estimate, first quarter GDP was revised down by 0.3% to 1.3%, primarily due to softer consumer spending, although somewhat offset by solid services demand. The consensus projection calls for 2.2% growth in the second quarter and 2.4% growth for the full year 2024.

U.S. Gross Domestic Product (QoQ)
First Quarter 2018 – First Quarter 2024





# Initial Claims For Unemployment

In the most recent week, the number of initial jobless claims increased to 229,000 versus 221,000 the prior week. Initial jobless claims of under 250,000 are indicative of a strong labor market. The level of continuing unemployment claims (where the data is lagged by one week) was little changed at 1.792 million versus 1.79 million the prior week.

### Initial Jobless Claims and 4-Week Moving Average







## **Consumer Price Index**

The Consumer Price Index (CPI) came in line with expectations in April, with headline CPI increasing 0.3% month-over-month and 3.4% year-over-year, driven by shelter and gasoline costs. The Core CPI, which excludes volatile food and energy components, was up 0.3% month-over-month and 3.6% year-over-year in April down from 3.8% in March. The services component excluding shelter, which has remained stubbornly high, also decelerated from the prior months' levels. The Personal Consumption Expenditures (PCE) Index headline inflation increased 0.3% month-over-month and rose 2.7% year-over-year in April, essentially unchanged from March. Core PCE, the Federal Reserve's preferred inflation gauge, remained at 2.8% year-over-year as expected, still above the Fed's