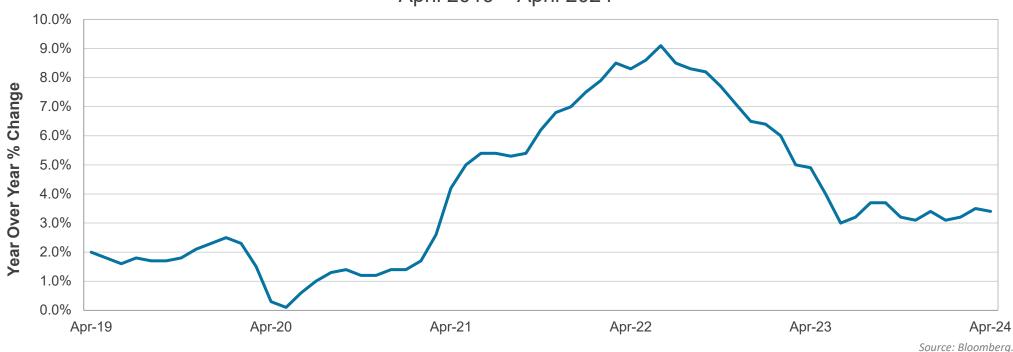

expectations in April, with headline CPI increasing 0.3% month-over-month and 3.4% year-over-year, driven by shelter and gasoline costs. The Core CPI, which excludes volatile food and energy components, was up 0.3% month-over-month and 3.6% year-over-year in April down from 3.8% in March. The services component excluding shelter, which has remained stubbornly high, also decelerated from the prior months' levels. The Personal Consumption Expenditures (PCE) Index headline inflation increased 0.3% month-over-month and rose 2.7% year-over-year in April, essentially unchanged from March. Core PCE, the Federal Reserve's preferred inflation gauge, remained at 2.8% year-over-year as expected, still above the Fed's 2% inflation target.

### **Consumer Price Index (YoY%)**

April 2019 – April 2024







## Personal Income and Spending

Personal income rose 0.3% while personal spending was up 0.2% month-over-month in April. Spending was up 0.4% for services, mainly for necessities such as housing and utilities, health care, financial services and insurance, while spending on air transportation was lower. Real personal spending declined 0.1%. The personal savings rate remained at 3.6% for April.

### Personal Income and Spending (MoM%)

April 2019 – April 2024









## **Consumer Confidence Index**

The Conference Board's Consumer Confidence Index rose notably to 102.0 in May after a modest upward revision to 97.5 in April. Consumers were more optimistic about the labor market and business conditions. While the consumer has been resilient, dwindling excess savings, rising credit ca