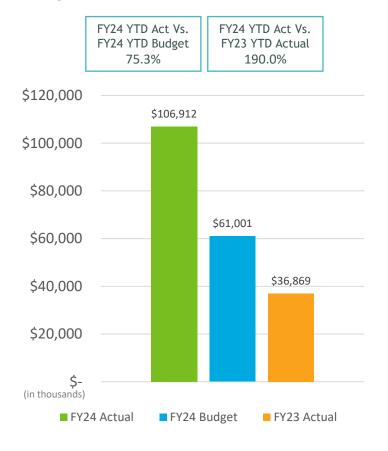

# SAN DIEGO COUNTY REGIONAL AIRPORT AUTHORITY Statements of Revenues, Expenses, and Changes in Net Position For the Eleven Months Ended May 31, 2024 and 2023 (Unaudited)

|                                                          | (U                                  | naudited)                       |                                     |             |                                     |
|----------------------------------------------------------|-------------------------------------|---------------------------------|-------------------------------------|-------------|-------------------------------------|
|                                                          |                                     |                                 | Variance<br>Favorable               | %           | Prior                               |
|                                                          | Budget                              | Actual                          | (Unfavorable)                       | Change      | Year                                |
| Operating revenues:                                      |                                     |                                 |                                     |             |                                     |
| Aviation revenue:                                        |                                     |                                 |                                     |             |                                     |
| Landing fees                                             | \$ 48,913,296                       | \$ 48,284,312                   | \$ (628,984)                        | (1)%        | \$ 41,290,904                       |
| Aircraft parking fees                                    | 12,489,747                          | 13,155,636                      | 665,889                             | 5%          | 10,046,686                          |
| Building rentals                                         | 135,114,321                         | 137,206,979                     | 2,092,658                           | 2%          | 119,926,292                         |
| CUPPS Support Charges                                    | 9,202,761                           | 9,837,046                       | 634,285                             | 7%          | 9,921,908                           |
| Other aviation revenue                                   | (2,192,510)                         | (1,564,881)                     | 627,629                             | 29%         | (3,471,298)                         |
| Terminal rent non-airline                                | 2,373,777                           | 2,502,777                       | 129,000                             | 5%          | 2,516,290                           |
| Terminal concessions                                     | 29,582,272                          | 30,824,225                      | 1,241,953                           | 4%          | 28,434,949                          |
| Rental car license fees                                  | 35,541,048                          | 35,441,984                      | (99,064)                            | -           | 37,626,963                          |
| Rental car center cost recovery                          | 1,930,434                           | 2,982,979                       | 1,052,545                           | 55%         | 2,498,138                           |
| License fees other                                       | 7,621,834                           | 8,780,153                       | 1,158,319                           | 15%         | 7,999,885                           |
| Parking revenue                                          | 47,489,159                          | 46,290,113                      | (1,199,046)                         | (3)%        | 41,769,078                          |
| Ground transportation permits and citatio                | 18,472,469                          | 19,699,577                      | 1,227,108                           | 7%          | 17,129,237                          |
| Ground rentals                                           | 23,679,764                          | 24,232,653                      | 552,889                             | 2%          | 22,924,595                          |
| Grant reimbursements                                     | 271,200                             | 252,800                         | (18,400)                            | (7)%        | 268,000                             |
| Other operating revenue                                  | 1,648,098                           | 2,648,829                       | 1,000,731                           | 61%         | 3,039,969                           |
| Total operating revenues                                 | 372,137,670                         | 380,575,182                     | 8,437,512                           | 2%          | 341,921,596                         |
|                                                          |                                     |                                 |                                     |             |                                     |
| Operating expenses:                                      | 53,120,017                          | 51,874,691                      | 1,245,326                           | 204         | 46 444 490                          |
| Salaries and benefits                                    |                                     |                                 |                                     | 2%          | 46,444,489                          |
| Contractual services                                     | 50,621,133                          | 47,667,735                      | 2,953,398                           | 6%          | 41,209,526                          |
| Safety and security                                      | 32,819,306                          | 34,514,542                      | (1,695,236)                         | (5)%        | 30,374,605                          |
| Space rental                                             | 9,691,670                           | 9,701,291                       | (9,621)                             | -           | 9,630,371                           |
| Utilities                                                | 19,737,693                          | 18,951,989                      | 785,704                             | 4%          | 15,783,204                          |
| Maintenance                                              | 11,015,567                          | 13,234,392                      | (2,218,825)                         | (20)%       | 10,212,575                          |
| Equipment and systems                                    | 324,374                             | 245,670                         | 78,704                              | 24%         | 865,298                             |
| Materials and supplies                                   | 643,228                             | 603,714                         | 39,514                              | 6%          | 554,912                             |
| Insurance                                                | 2,033,916                           | 2,108,461                       | (74,545)                            | (4)%        | 1,832,239                           |
| Employee development and support                         | 841,079                             | 621,479                         | 219,600                             | 26%         | 558,366                             |
| Business development                                     | 2,595,146                           | 2,286,928                       | 308,218                             | 12%         | 1,620,405                           |
| Equipment rentals and repairs                            | 4,376,107                           | 4,446,502                       | (70,395)                            | (2)%        | 3,598,970                           |
| Total operating expenses                                 | 187,819,236                         | 186,257,394                     | 1,561,842                           | 1%          | 162,684,960                         |
| Depreciation                                             | 103,180,071                         | 103,180,071                     | =                                   | -           | 112,422,618                         |
| Operating income (loss)                                  | 81,138,363                          | 91,137,716                      | 9,999,354                           | 12%         | 66,814,018                          |
| Nonoperating revenue (expenses):                         |                                     |                                 |                                     |             |                                     |
| Passenger facility charges                               | 41,580,943                          | 43,911,357                      | 2,330,414                           | 6%          | 42,077,228                          |
| Customer facility charges                                | 31,552,348                          | 32,336,767                      | 784,419                             | 2%          | 31,287,627                          |
| Federal Relief Grants                                    | -                                   | 32,330,707                      | -                                   | -           | -                                   |
| Quieter Home Program                                     | (1,830,551)                         | (1,761,622)                     | 68,929                              | 4%          | (2,318,278)                         |
| Interest income                                          | 40,200,136                          | 65,373,051                      | 25,172,915                          | 63%         | 35,590,667                          |
| Interest expense                                         | (153,658,967)                       | (167,284,331)                   | (13,625,364)                        | (9)%        | (133,401,669)                       |
| Bond amortization costs                                  | 23,925,690                          | 23,746,063                      | (13,023,304)                        | (1)%        | 24,491,731                          |
| Other nonoperating income (expenses)                     |                                     |                                 | 55,505,364                          | (1)/0       |                                     |
| Nonoperating revenue, net                                | (24,999)<br>(18,255,400)            | 55,480,365<br><b>51,801,650</b> | 70,057,050                          | 384%        | 13,047,303<br>10,774,609            |
| Change in net position before                            | (10,233,400)                        | 31,801,030                      | 70,037,030                          | JU470       | 10,774,009                          |
| capital grant contributions                              | 62 992 062                          | 1/12 020 267                    | 90 DEC 404                          | 12704       | 77 500 627                          |
| Capital grant contributions  Capital grant contributions | <b>62,882,963</b>                   | <b>142,939,367</b>              | <b>80,056,404</b><br>45,911,325     | 127%<br>75% | <b>77,588,627</b>                   |
| · -                                                      | 61,000,636<br><b>\$ 123,883,500</b> | 106,911,961                     | 45,911,325<br><b>\$ 135,967,739</b> |             | 36,868,790<br><b>\$ 114,457,417</b> |
| Change in net position                                   | \$ 123,883,599                      | \$ 249,851,328                  | <u>\$ 125,967,729</u>               | 102%        | <u>\$ 114,457,417</u>               |