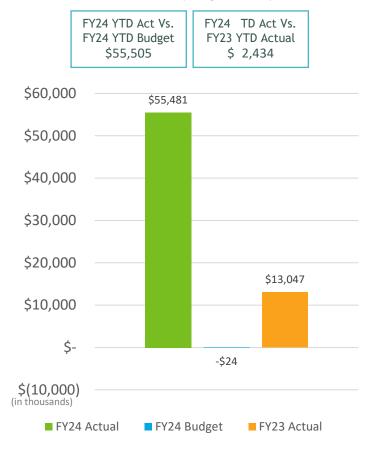

# SAN DIEGO COUNTY REGIONAL AIRPORT AUTHORITY Statements of Revenues, Expenses, and Changes in Net Position For the Eleven Months Ended May 31, 2024 and 2023 (Unaudited)

|                                                          | (U                                  | naudited)                       |                                     |             |                                     |
|----------------------------------------------------------|-------------------------------------|---------------------------------|-------------------------------------|-------------|-------------------------------------|
|                                                          |                                     |                                 | Variance<br>Favorable               | %           | Prior                               |
|                                                          | Budget                              | Actual                          | (Unfavorable)                       | Change      | Year                                |
| Operating revenues:                                      |                                     |                                 |                                     |             |                                     |
| Aviation revenue:                                        |                                     |                                 |                                     |             |                                     |
| Landing fees                                             | \$ 48,913,296                       | \$ 48,284,312                   | \$ (628,984)                        | (1)%        | \$ 41,290,904                       |
| Aircraft parking fees                                    | 12,489,747                          | 13,155,636                      | 665,889                             | 5%          | 10,046,686                          |
| Building rentals                                         | 135,114,321                         | 137,206,979                     | 2,092,658                           | 2%          | 119,926,292                         |
| CUPPS Support Charges                                    | 9,202,761                           | 9,837,046                       | 634,285                             | 7%          | 9,921,908                           |
| Other aviation revenue                                   | (2,192,510)                         | (1,564,881)                     | 627,629                             | 29%         | (3,471,298)                         |
| Terminal rent non-airline                                | 2,373,777                           | 2,502,777                       | 129,000                             | 5%          | 2,516,290                           |
| Terminal concessions                                     | 29,582,272                          | 30,824,225                      | 1,241,953                           | 4%          | 28,434,949                          |
| Rental car license fees                                  | 35,541,048                          | 35,441,984                      | (99,064)                            | -           | 37,626,963                          |
| Rental car center cost recovery                          | 1,930,434                           | 2,982,979                       | 1,052,545                           | 55%         | 2,498,138                           |
| License fees other                                       | 7,621,834                           | 8,780,153                       | 1,158,319                           | 15%         | 7,999,885                           |
| Parking revenue                                          | 47,489,159                          | 46,290,113                      | (1,199,046)                         | (3)%        | 41,769,078                          |
| Ground transportation permits and citatio                | 18,472,469                          | 19,699,577                      | 1,227,108                           | 7%          | 17,129,237                          |
| Ground rentals                                           | 23,679,764                          | 24,232,653                      | 552,889                             | 2%          | 22,924,595                          |
| Grant reimbursements                                     | 271,200                             | 252,800                         | (18,400)                            | (7)%        | 268,000                             |
| Other operating revenue                                  | 1,648,098                           | 2,648,829                       | 1,000,731                           | 61%         | 3,039,969                           |
| Total operating revenues                                 | 372,137,670                         | 380,575,182                     | 8,437,512                           | 2%          | 341,921,596                         |
|                                                          |                                     |                                 |                                     |             |                                     |
| Operating expenses:                                      | 53,120,017                          | 51,874,691                      | 1,245,326                           | 204         | 46 444 490                          |
| Salaries and benefits                                    |                                     |                                 |                                     | 2%          | 46,444,489                          |
| Contractual services                                     | 50,621,133                          | 47,667,735                      | 2,953,398                           | 6%          | 41,209,526                          |
| Safety and security                                      | 32,819,306                          | 34,514,542                      | (1,695,236)                         | (5)%        | 30,374,605                          |
| Space rental                                             | 9,691,670                           | 9,701,291                       | (9,621)                             | -           | 9,630,371                           |
| Utilities                                                | 19,737,693                          | 18,951,989                      | 785,704                             | 4%          | 15,783,204                          |
| Maintenance                                              | 11,015,567                          | 13,234,392                      | (2,218,825)                         | (20)%       | 10,212,575                          |
| Equipment and systems                                    | 324,374                             | 245,670                         | 78,704                              | 24%         | 865,298                             |
| Materials and supplies                                   | 643,228                             | 603,714                         | 39,514                              | 6%          | 554,912                             |
| Insurance                                                | 2,033,916                           | 2,108,461                       | (74,545)                            | (4)%        | 1,832,239                           |
| Employee development and support                         | 841,079                             | 621,479                         | 219,600                             | 26%         | 558,366                             |
| Business development                                     | 2,595,146                           | 2,286,928                       | 308,218                             | 12%         | 1,620,405                           |
| Equipment rentals and repairs                            | 4,376,107                           | 4,446,502                       | (70,395)                            | (2)%        | 3,598,970                           |
| Total operating expenses                                 | 187,819,236                         | 186,257,394                     | 1,561,842                           | 1%          | 162,684,960                         |
| Depreciation                                             | 103,180,071                         | 103,180,071                     | =                                   | -           | 112,422,618                         |
| Operating income (loss)                                  | 81,138,363                          | 91,137,716                      | 9,999,354                           | 12%         | 66,814,018                          |
| Nonoperating revenue (expenses):                         |                                     |                                 |                                     |             |                                     |
| Passenger facility charges                               | 41,580,943                          | 43,911,357                      | 2,330,414                           | 6%          | 42,077,228                          |
| Customer facility charges                                | 31,552,348                          | 32,336,767                      | 784,419                             | 2%          | 31,287,627                          |
| Federal Relief Grants                                    | -                                   | 32,330,707                      | -                                   | -           | -                                   |
| Quieter Home Program                                     | (1,830,551)                         | (1,761,622)                     | 68,929                              | 4%          | (2,318,278)                         |
| Interest income                                          | 40,200,136                          | 65,373,051                      | 25,172,915                          | 63%         | 35,590,667                          |
| Interest expense                                         | (153,658,967)                       | (167,284,331)                   | (13,625,364)                        | (9)%        | (133,401,669)                       |
| Bond amortization costs                                  | 23,925,690                          | 23,746,063                      | (13,023,304)                        | (1)%        | 24,491,731                          |
| Other nonoperating income (expenses)                     |                                     |                                 | 55,505,364                          | (1)/0       |                                     |
| Nonoperating revenue, net                                | (24,999)<br>(18,255,400)            | 55,480,365<br><b>51,801,650</b> | 70,057,050                          | 384%        | 13,047,303<br>10,774,609            |
| Change in net position before                            | (10,233,400)                        | 31,801,030                      | 70,037,030                          | JU470       | 10,774,009                          |
| capital grant contributions                              | 62 992 062                          | 1/12 020 267                    | 90 DEC 404                          | 12704       | 77 500 627                          |
| Capital grant contributions  Capital grant contributions | <b>62,882,963</b>                   | <b>142,939,367</b>              | <b>80,056,404</b><br>45,911,325     | 127%<br>75% | <b>77,588,627</b>                   |
| · -                                                      | 61,000,636<br><b>\$ 123,883,500</b> | 106,911,961                     | 45,911,325<br><b>\$ 135,967,739</b> |             | 36,868,790<br><b>\$ 114,457,417</b> |
| Change in net position                                   | \$ 123,883,599                      | \$ 249,851,328                  | <u>\$ 125,967,729</u>               | 102%        | <u>\$ 114,457,417</u>               |