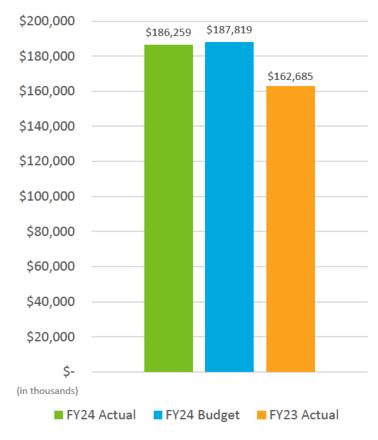

# SAN DIEGO COUNTY REGIONAL AIRPORT AUTHORITY Statements of Revenues, Expenses, and Changes in Net Position For the Eleven Months Ended May 31, 2024 and 2023 (Unaudited)

|                                                          | (U                                  | naudited)                       |                                     |             |                                     |
|----------------------------------------------------------|-------------------------------------|---------------------------------|-------------------------------------|-------------|-------------------------------------|
|                                                          |                                     |                                 | Variance<br>Favorable               | %           | Prior                               |
|                                                          | Budget                              | Actual                          | (Unfavorable)                       | Change      | Year                                |
| Operating revenues:                                      |                                     |                                 |                                     |             |                                     |
| Aviation revenue:                                        |                                     |                                 |                                     |             |                                     |
| Landing fees                                             | \$ 48,913,296                       | \$ 48,284,312                   | \$ (628,984)                        | (1)%        | \$ 41,290,904                       |
| Aircraft parking fees                                    | 12,489,747                          | 13,155,636                      | 665,889                             | 5%          | 10,046,686                          |
| Building rentals                                         | 135,114,321                         | 137,206,979                     | 2,092,658                           | 2%          | 119,926,292                         |
| CUPPS Support Charges                                    | 9,202,761                           | 9,837,046                       | 634,285                             | 7%          | 9,921,908                           |
| Other aviation revenue                                   | (2,192,510)                         | (1,564,881)                     | 627,629                             | 29%         | (3,471,298)                         |
| Terminal rent non-airline                                | 2,373,777                           | 2,502,777                       | 129,000                             | 5%          | 2,516,290                           |
| Terminal concessions                                     | 29,582,272                          | 30,824,225                      | 1,241,953                           | 4%          | 28,434,949                          |
| Rental car license fees                                  | 35,541,048                          | 35,441,984                      | (99,064)                            | -           | 37,626,963                          |
| Rental car center cost recovery                          | 1,930,434                           | 2,982,979                       | 1,052,545                           | 55%         | 2,498,138                           |
| License fees other                                       | 7,621,834                           | 8,780,153                       | 1,158,319                           | 15%         | 7,999,885                           |
| Parking revenue                                          | 47,489,159                          | 46,290,113                      | (1,199,046)                         | (3)%        | 41,769,078                          |
| Ground transportation permits and citatio                | 18,472,469                          | 19,699,577                      | 1,227,108                           | 7%          | 17,129,237                          |
| Ground rentals                                           | 23,679,764                          | 24,232,653                      | 552,889                             | 2%          | 22,924,595                          |
| Grant reimbursements                                     | 271,200                             | 252,800                         | (18,400)                            | (7)%        | 268,000                             |
| Other operating revenue                                  | 1,648,098                           | 2,648,829                       | 1,000,731                           | 61%         | 3,039,969                           |
| Total operating revenues                                 | 372,137,670                         | 380,575,182                     | 8,437,512                           | 2%          | 341,921,596                         |
|                                                          |                                     |                                 |                                     |             |                                     |
| Operating expenses:                                      | 53,120,017                          | 51,874,691                      | 1,245,326                           | 204         | 46 444 490                          |
| Salaries and benefits                                    |                                     |                                 |                                     | 2%          | 46,444,489                          |
| Contractual services                                     | 50,621,133                          | 47,667,735                      | 2,953,398                           | 6%          | 41,209,526                          |
| Safety and security                                      | 32,819,306                          | 34,514,542                      | (1,695,236)                         | (5)%        | 30,374,605                          |
| Space rental                                             | 9,691,670                           | 9,701,291                       | (9,621)                             | -           | 9,630,371                           |
| Utilities                                                | 19,737,693                          | 18,951,989                      | 785,704                             | 4%          | 15,783,204                          |
| Maintenance                                              | 11,015,567                          | 13,234,392                      | (2,218,825)                         | (20)%       | 10,212,575                          |
| Equipment and systems                                    | 324,374                             | 245,670                         | 78,704                              | 24%         | 865,298                             |
| Materials and supplies                                   | 643,228                             | 603,714                         | 39,514                              | 6%          | 554,912                             |
| Insurance                                                | 2,033,916                           | 2,108,461                       | (74,545)                            | (4)%        | 1,832,239                           |
| Employee development and support                         | 841,079                             | 621,479                         | 219,600                             | 26%         | 558,366                             |
| Business development                                     | 2,595,146                           | 2,286,928                       | 308,218                             | 12%         | 1,620,405                           |
| Equipment rentals and repairs                            | 4,376,107                           | 4,446,502                       | (70,395)                            | (2)%        | 3,598,970                           |
| Total operating expenses                                 | 187,819,236                         | 186,257,394                     | 1,561,842                           | 1%          | 162,684,960                         |
| Depreciation                                             | 103,180,071                         | 103,180,071                     | =                                   | -           | 112,422,618                         |
| Operating income (loss)                                  | 81,138,363                          | 91,137,716                      | 9,999,354                           | 12%         | 66,814,018                          |
| Nonoperating revenue (expenses):                         |                                     |                                 |                                     |             |                                     |
| Passenger facility charges                               | 41,580,943                          | 43,911,357                      | 2,330,414                           | 6%          | 42,077,228                          |
| Customer facility charges                                | 31,552,348                          | 32,336,767                      | 784,419                             | 2%          | 31,287,627                          |
| Federal Relief Grants                                    | -                                   | 32,330,707                      | -                                   | -           | -                                   |
| Quieter Home Program                                     | (1,830,551)                         | (1,761,622)                     | 68,929                              | 4%          | (2,318,278)                         |
| Interest income                                          | 40,200,136                          | 65,373,051                      | 25,172,915                          | 63%         | 35,590,667                          |
| Interest expense                                         | (153,658,967)                       | (167,284,331)                   | (13,625,364)                        | (9)%        | (133,401,669)                       |
| Bond amortization costs                                  | 23,925,690                          | 23,746,063                      | (13,023,304)                        | (1)%        | 24,491,731                          |
| Other nonoperating income (expenses)                     |                                     |                                 | 55,505,364                          | (1)/0       |                                     |
| Nonoperating revenue, net                                | (24,999)<br>(18,255,400)            | 55,480,365<br><b>51,801,650</b> | 70,057,050                          | 384%        | 13,047,303<br>10,774,609            |
| Change in net position before                            | (10,233,400)                        | 31,801,030                      | 70,037,030                          | JU470       | 10,774,009                          |
| capital grant contributions                              | 62 992 062                          | 1/12 020 267                    | 90 DEC 404                          | 12704       | 77 500 627                          |
| Capital grant contributions  Capital grant contributions | <b>62,882,963</b>                   | <b>142,939,367</b>              | <b>80,056,404</b><br>45,911,325     | 127%<br>75% | <b>77,588,627</b>                   |
| · -                                                      | 61,000,636<br><b>\$ 123,883,500</b> | 106,911,961                     | 45,911,325<br><b>\$ 135,967,739</b> |             | 36,868,790<br><b>\$ 114,457,417</b> |
| Change in net position                                   | \$ 123,883,599                      | \$ 249,851,328                  | <u>\$ 125,967,729</u>               | 102%        | <u>\$ 114,457,417</u>               |