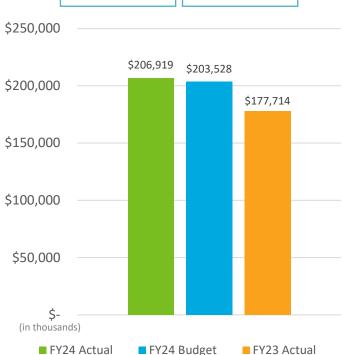

# SAN DIEGO COUNTY REGIONAL AIRPORT AUTHORITY Statements of Revenues, Expenses, and Changes in Net Position For the Eleven Months Ended May 31, 2024 and 2023 (Unaudited)

|                                                          | (U                                  | naudited)                       |                                     |             |                                     |
|----------------------------------------------------------|-------------------------------------|---------------------------------|-------------------------------------|-------------|-------------------------------------|
|                                                          |                                     |                                 | Variance<br>Favorable               | %           | Prior                               |
|                                                          | Budget                              | Actual                          | (Unfavorable)                       | Change      | Year                                |
| Operating revenues:                                      |                                     |                                 |                                     |             |                                     |
| Aviation revenue:                                        |                                     |                                 |                                     |             |                                     |
| Landing fees                                             | \$ 48,913,296                       | \$ 48,284,312                   | \$ (628,984)                        | (1)%        | \$ 41,290,904                       |
| Aircraft parking fees                                    | 12,489,747                          | 13,155,636                      | 665,889                             | 5%          | 10,046,686                          |
| Building rentals                                         | 135,114,321                         | 137,206,979                     | 2,092,658                           | 2%          | 119,926,292                         |
| CUPPS Support Charges                                    | 9,202,761                           | 9,837,046                       | 634,285                             | 7%          | 9,921,908                           |
| Other aviation revenue                                   | (2,192,510)                         | (1,564,881)                     | 627,629                             | 29%         | (3,471,298)                         |
| Terminal rent non-airline                                | 2,373,777                           | 2,502,777                       | 129,000                             | 5%          | 2,516,290                           |
| Terminal concessions                                     | 29,582,272                          | 30,824,225                      | 1,241,953                           | 4%          | 28,434,949                          |
| Rental car license fees                                  | 35,541,048                          | 35,441,984                      | (99,064)                            | -           | 37,626,963                          |
| Rental car center cost recovery                          | 1,930,434                           | 2,982,979                       | 1,052,545                           | 55%         | 2,498,138                           |
| License fees other                                       | 7,621,834                           | 8,780,153                       | 1,158,319                           | 15%         | 7,999,885                           |
| Parking revenue                                          | 47,489,159                          | 46,290,113                      | (1,199,046)                         | (3)%        | 41,769,078                          |
| Ground transportation permits and citatio                | 18,472,469                          | 19,699,577                      | 1,227,108                           | 7%          | 17,129,237                          |
| Ground rentals                                           | 23,679,764                          | 24,232,653                      | 552,889                             | 2%          | 22,924,595                          |
| Grant reimbursements                                     | 271,200                             | 252,800                         | (18,400)                            | (7)%        | 268,000                             |
| Other operating revenue                                  | 1,648,098                           | 2,648,829                       | 1,000,731                           | 61%         | 3,039,969                           |
| Total operating revenues                                 | 372,137,670                         | 380,575,182                     | 8,437,512                           | 2%          | 341,921,596                         |
|                                                          |                                     |                                 |                                     |             |                                     |
| Operating expenses:                                      | 53,120,017                          | 51,874,691                      | 1,245,326                           | 204         | 46 444 490                          |
| Salaries and benefits                                    |                                     |                                 |                                     | 2%          | 46,444,489                          |
| Contractual services                                     | 50,621,133                          | 47,667,735                      | 2,953,398                           | 6%          | 41,209,526                          |
| Safety and security                                      | 32,819,306                          | 34,514,542                      | (1,695,236)                         | (5)%        | 30,374,605                          |
| Space rental                                             | 9,691,670                           | 9,701,291                       | (9,621)                             | -           | 9,630,371                           |
| Utilities                                                | 19,737,693                          | 18,951,989                      | 785,704                             | 4%          | 15,783,204                          |
| Maintenance                                              | 11,015,567                          | 13,234,392                      | (2,218,825)                         | (20)%       | 10,212,575                          |
| Equipment and systems                                    | 324,374                             | 245,670                         | 78,704                              | 24%         | 865,298                             |
| Materials and supplies                                   | 643,228                             | 603,714                         | 39,514                              | 6%          | 554,912                             |
| Insurance                                                | 2,033,916                           | 2,108,461                       | (74,545)                            | (4)%        | 1,832,239                           |
| Employee development and support                         | 841,079                             | 621,479                         | 219,600                             | 26%         | 558,366                             |
| Business development                                     | 2,595,146                           | 2,286,928                       | 308,218                             | 12%         | 1,620,405                           |
| Equipment rentals and repairs                            | 4,376,107                           | 4,446,502                       | (70,395)                            | (2)%        | 3,598,970                           |
| Total operating expenses                                 | 187,819,236                         | 186,257,394                     | 1,561,842                           | 1%          | 162,684,960                         |
| Depreciation                                             | 103,180,071                         | 103,180,071                     | =                                   | -           | 112,422,618                         |
| Operating income (loss)                                  | 81,138,363                          | 91,137,716                      | 9,999,354                           | 12%         | 66,814,018                          |
| Nonoperating revenue (expenses):                         |                                     |                                 |                                     |             |                                     |
| Passenger facility charges                               | 41,580,943                          | 43,911,357                      | 2,330,414                           | 6%          | 42,077,228                          |
| Customer facility charges                                | 31,552,348                          | 32,336,767                      | 784,419                             | 2%          | 31,287,627                          |
| Federal Relief Grants                                    | -                                   | 32,330,707                      | -                                   | -           | -                                   |
| Quieter Home Program                                     | (1,830,551)                         | (1,761,622)                     | 68,929                              | 4%          | (2,318,278)                         |
| Interest income                                          | 40,200,136                          | 65,373,051                      | 25,172,915                          | 63%         | 35,590,667                          |
| Interest expense                                         | (153,658,967)                       | (167,284,331)                   | (13,625,364)                        | (9)%        | (133,401,669)                       |
| Bond amortization costs                                  | 23,925,690                          | 23,746,063                      | (13,023,304)                        | (1)%        | 24,491,731                          |
| Other nonoperating income (expenses)                     |                                     |                                 | 55,505,364                          | (1)/0       |                                     |
| Nonoperating revenue, net                                | (24,999)<br>(18,255,400)            | 55,480,365<br><b>51,801,650</b> | 70,057,050                          | 384%        | 13,047,303<br>10,774,609            |
| Change in net position before                            | (10,233,400)                        | 31,801,030                      | 70,037,030                          | JU470       | 10,774,009                          |
| capital grant contributions                              | 62 992 062                          | 1/12 020 267                    | 90 DEC 404                          | 12704       | 77 500 627                          |
| Capital grant contributions  Capital grant contributions | <b>62,882,963</b>                   | <b>142,939,367</b>              | <b>80,056,404</b><br>45,911,325     | 127%<br>75% | <b>77,588,627</b>                   |
| · -                                                      | 61,000,636<br><b>\$ 123,883,500</b> | 106,911,961                     | 45,911,325<br><b>\$ 135,967,739</b> |             | 36,868,790<br><b>\$ 114,457,417</b> |
| Change in net position                                   | \$ 123,883,599                      | \$ 249,851,328                  | <u>\$ 125,967,729</u>               | 102%        | <u>\$ 114,457,417</u>               |