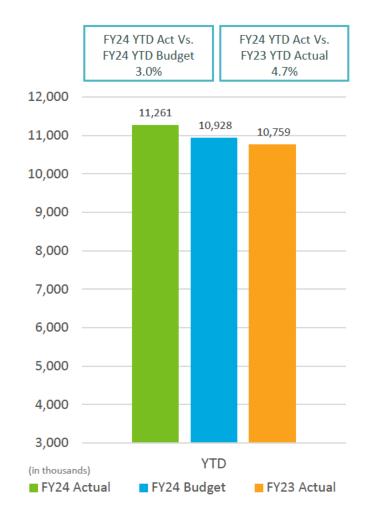

### 2. REVIEW OF THE UNAUDITED FINANCIAL STATEMENTS FOR THE TEN MONTHS ENDED APRIL 30, 2024:

Scott Brickner, Vice President/CFO and Matthew Pett, Manager, Accounting, provided a presentation on the Unaudited Financial Statements for the ten months ended April 30, 2024, that included Enplanements; Landed Weights; Operating Revenue and Expenses; Nonoperating Revenue and Expenses; Summary of Change in Net Position; and Statements of Net Position.