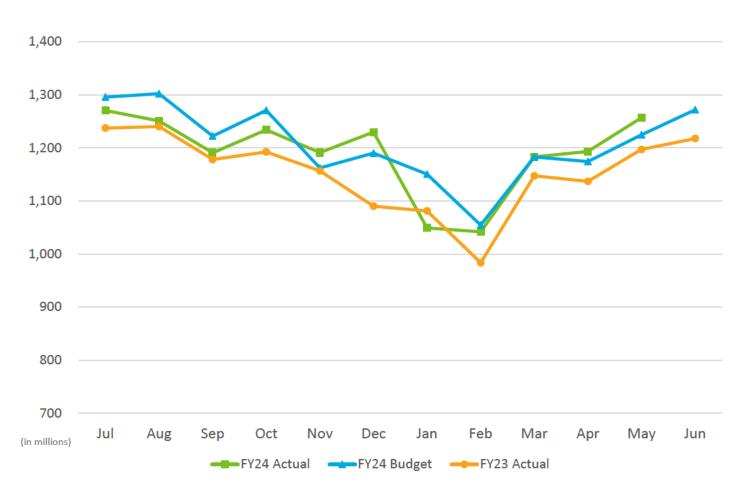

### 2. REVIEW OF THE UNAUDITED FINANCIAL STATEMENTS FOR THE TEN MONTHS ENDED APRIL 30, 2024:

Scott Brickner, Vice President/CFO and Matthew Pett, Manager, Accounting, provided a presentation on the Unaudited Financial Statements for the ten months ended April 30, 2024, that included Enplanements; Landed Weights; Operating Revenue and Expenses; Nonoperating Revenue and Expenses; Summary of Change in Net Position; and Statements of Net Position.