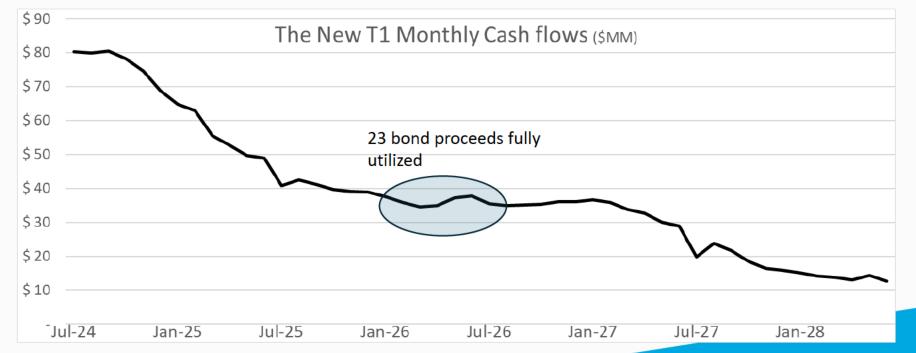

### 3. REVIEW OF THE AUTHORITY INVESTMENT REPORT AS OF APRIL 30, 2024:

Geoff Bryant, Manager, Airport Finance, provided a presentation on the Investment Report as of April 30, 2024, that included Portfolio Characteristics; U.S. Treasury Yield Curve; Sector Distribution; Quality and Maturity Distribution; Investment Performance; and Bond Proceeds.