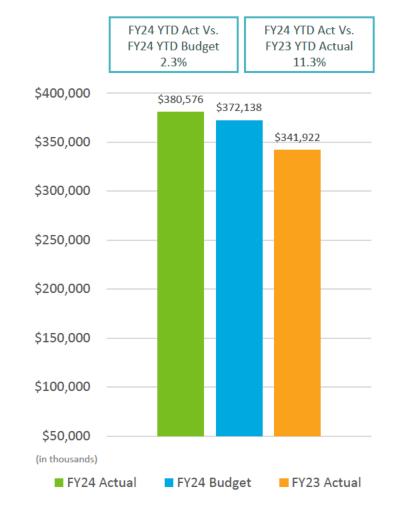

# SAN DIEGO COUNTY REGIONAL AIRPORT AUTHORITY Statements of Revenues, Expenses, and Changes in Net Position For the Eleven Months Ended May 31, 2024 and 2023 (Unaudited)

|                                                          | (U                                  | naudited)                       |                                     |             |                                     |
|----------------------------------------------------------|-------------------------------------|---------------------------------|-------------------------------------|-------------|-------------------------------------|
|                                                          |                                     |                                 | Variance<br>Favorable               | %           | Prior                               |
|                                                          | Budget                              | Actual                          | (Unfavorable)                       | Change      | Year                                |
| Operating revenues:                                      |                                     |                                 |                                     |             |                                     |
| Aviation revenue:                                        |                                     |                                 |                                     |             |                                     |
| Landing fees                                             | \$ 48,913,296                       | \$ 48,284,312                   | \$ (628,984)                        | (1)%        | \$ 41,290,904                       |
| Aircraft parking fees                                    | 12,489,747                          | 13,155,636                      | 665,889                             | 5%          | 10,046,686                          |
| Building rentals                                         | 135,114,321                         | 137,206,979                     | 2,092,658                           | 2%          | 119,926,292                         |
| CUPPS Support Charges                                    | 9,202,761                           | 9,837,046                       | 634,285                             | 7%          | 9,921,908                           |
| Other aviation revenue                                   | (2,192,510)                         | (1,564,881)                     | 627,629                             | 29%         | (3,471,298)                         |
| Terminal rent non-airline                                | 2,373,777                           | 2,502,777                       | 129,000                             | 5%          | 2,516,290                           |
| Terminal concessions                                     | 29,582,272                          | 30,824,225                      | 1,241,953                           | 4%          | 28,434,949                          |
| Rental car license fees                                  | 35,541,048                          | 35,441,984                      | (99,064)                            | -           | 37,626,963                          |
| Rental car center cost recovery                          | 1,930,434                           | 2,982,979                       | 1,052,545                           | 55%         | 2,498,138                           |
| License fees other                                       | 7,621,834                           | 8,780,153                       | 1,158,319                           | 15%         | 7,999,885                           |
| Parking revenue                                          | 47,489,159                          | 46,290,113                      | (1,199,046)                         | (3)%        | 41,769,078                          |
| Ground transportation permits and citatio                | 18,472,469                          | 19,699,577                      | 1,227,108                           | 7%          | 17,129,237                          |
| Ground rentals                                           | 23,679,764                          | 24,232,653                      | 552,889                             | 2%          | 22,924,595                          |
| Grant reimbursements                                     | 271,200                             | 252,800                         | (18,400)                            | (7)%        | 268,000                             |
| Other operating revenue                                  | 1,648,098                           | 2,648,829                       | 1,000,731                           | 61%         | 3,039,969                           |
| Total operating revenues                                 | 372,137,670                         | 380,575,182                     | 8,437,512                           | 2%          | 341,921,596                         |
|                                                          |                                     |                                 |                                     |             |                                     |
| Operating expenses:                                      | 53,120,017                          | 51,874,691                      | 1,245,326                           | 204         | 46 444 490                          |
| Salaries and benefits                                    |                                     |                                 |                                     | 2%          | 46,444,489                          |
| Contractual services                                     | 50,621,133                          | 47,667,735                      | 2,953,398                           | 6%          | 41,209,526                          |
| Safety and security                                      | 32,819,306                          | 34,514,542                      | (1,695,236)                         | (5)%        | 30,374,605                          |
| Space rental                                             | 9,691,670                           | 9,701,291                       | (9,621)                             | -           | 9,630,371                           |
| Utilities                                                | 19,737,693                          | 18,951,989                      | 785,704                             | 4%          | 15,783,204                          |
| Maintenance                                              | 11,015,567                          | 13,234,392                      | (2,218,825)                         | (20)%       | 10,212,575                          |
| Equipment and systems                                    | 324,374                             | 245,670                         | 78,704                              | 24%         | 865,298                             |
| Materials and supplies                                   | 643,228                             | 603,714                         | 39,514                              | 6%          | 554,912                             |
| Insurance                                                | 2,033,916                           | 2,108,461                       | (74,545)                            | (4)%        | 1,832,239                           |
| Employee development and support                         | 841,079                             | 621,479                         | 219,600                             | 26%         | 558,366                             |
| Business development                                     | 2,595,146                           | 2,286,928                       | 308,218                             | 12%         | 1,620,405                           |
| Equipment rentals and repairs                            | 4,376,107                           | 4,446,502                       | (70,395)                            | (2)%        | 3,598,970                           |
| Total operating expenses                                 | 187,819,236                         | 186,257,394                     | 1,561,842                           | 1%          | 162,684,960                         |
| Depreciation                                             | 103,180,071                         | 103,180,071                     | =                                   | -           | 112,422,618                         |
| Operating income (loss)                                  | 81,138,363                          | 91,137,716                      | 9,999,354                           | 12%         | 66,814,018                          |
| Nonoperating revenue (expenses):                         |                                     |                                 |                                     |             |                                     |
| Passenger facility charges                               | 41,580,943                          | 43,911,357                      | 2,330,414                           | 6%          | 42,077,228                          |
| Customer facility charges                                | 31,552,348                          | 32,336,767                      | 784,419                             | 2%          | 31,287,627                          |
| Federal Relief Grants                                    | -                                   | 32,330,707                      | -                                   | -           | -                                   |
| Quieter Home Program                                     | (1,830,551)                         | (1,761,622)                     | 68,929                              | 4%          | (2,318,278)                         |
| Interest income                                          | 40,200,136                          | 65,373,051                      | 25,172,915                          | 63%         | 35,590,667                          |
| Interest expense                                         | (153,658,967)                       | (167,284,331)                   | (13,625,364)                        | (9)%        | (133,401,669)                       |
| Bond amortization costs                                  | 23,925,690                          | 23,746,063                      | (13,023,304)                        | (1)%        | 24,491,731                          |
| Other nonoperating income (expenses)                     |                                     |                                 | 55,505,364                          | (1)/0       |                                     |
| Nonoperating revenue, net                                | (24,999)<br>(18,255,400)            | 55,480,365<br><b>51,801,650</b> | 70,057,050                          | 384%        | 13,047,303<br>10,774,609            |
| Change in net position before                            | (10,233,400)                        | 31,801,030                      | 70,037,030                          | JU470       | 10,774,009                          |
| capital grant contributions                              | 62 992 062                          | 1/12 020 267                    | 90 DEC 404                          | 12704       | 77 500 627                          |
| Capital grant contributions  Capital grant contributions | <b>62,882,963</b>                   | <b>142,939,367</b>              | <b>80,056,404</b><br>45,911,325     | 127%<br>75% | <b>77,588,627</b>                   |
| · -                                                      | 61,000,636<br><b>\$ 123,883,500</b> | 106,911,961                     | 45,911,325<br><b>\$ 135,967,739</b> |             | 36,868,790<br><b>\$ 114,457,417</b> |
| Change in net position                                   | \$ 123,883,599                      | \$ 249,851,328                  | <u>\$ 125,967,729</u>               | 102%        | <u>\$ 114,457,417</u>               |