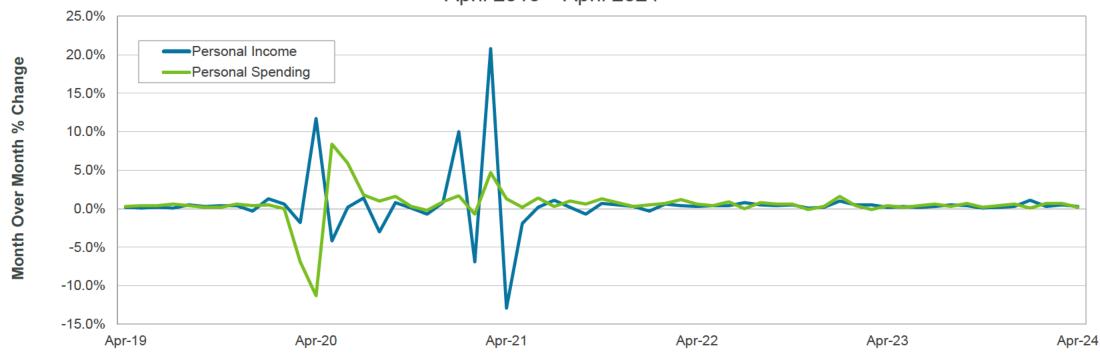

ine inflation increased 0.3% month-over-month and rose 2.7% year-over-year in April, essentially unchanged from March. Core PCE, the Federal Reserve's preferred inflation gauge, remained at 2.8% year-over-year as expected, still above the Fed's 2% inflation target.

### **Consumer Price Index (YoY%)**

April 2019 – April 2024







## Personal Income and Spending

Personal income rose 0.3% while personal spending was up 0.2% month-over-month in April. Spending was up 0.4% for services, mainly for necessities such as housing and utilities, health care, financial services and insurance, while spending on air transportation was lower. Real personal spending declined 0.1%. The personal savings rate remained at 3.6% for April.

### Personal Income and Spending (MoM%)

April 2019 – April 2024









## **Consumer Confidence Index**

The Conference Board's Consumer Confidence Index rose notably to 102.0 in May after a modest upward revision to 97.5 in April. Consumers were more optimistic about the labor market and business conditions. While the consumer has been resilient, dwindling excess savings, rising credit card balances and delinquencies pose potential headwinds to future economic growth.

### **Consumer Confidence Index**

May 2019 – May 2024









## **Existing Home Sales**

Existing home sales fell 1.9% month-over-month to a seasonally adjusted annualized rate of 4.1 million units in April, while inventory levels increased to about 1.21 million units. The average rate on a 30-year fixed mortgage dipped just below 7% as of early June, according to Freddie Mac. Sales