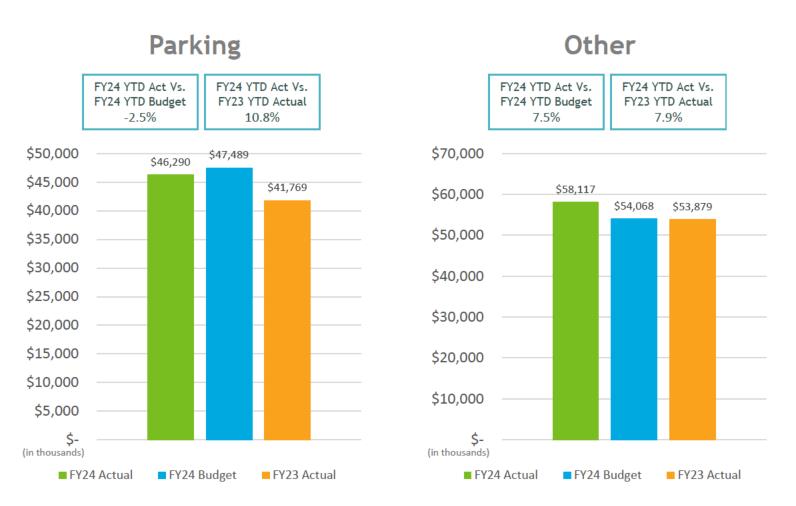

# SAN DIEGO COUNTY REGIONAL AIRPORT AUTHORITY Statements of Revenues, Expenses, and Changes in Net Position For the Eleven Months Ended May 31, 2024 and 2023 (Unaudited)

|                                                          | (U                                  | naudited)                       |                                     |             |                                     |
|----------------------------------------------------------|-------------------------------------|---------------------------------|-------------------------------------|-------------|-------------------------------------|
|                                                          |                                     |                                 | Variance<br>Favorable               | %           | Prior                               |
|                                                          | Budget                              | Actual                          | (Unfavorable)                       | Change      | Year                                |
| Operating revenues:                                      |                                     |                                 |                                     |             |                                     |
| Aviation revenue:                                        |                                     |                                 |                                     |             |                                     |
| Landing fees                                             | \$ 48,913,296                       | \$ 48,284,312                   | \$ (628,984)                        | (1)%        | \$ 41,290,904                       |
| Aircraft parking fees                                    | 12,489,747                          | 13,155,636                      | 665,889                             | 5%          | 10,046,686                          |
| Building rentals                                         | 135,114,321                         | 137,206,979                     | 2,092,658                           | 2%          | 119,926,292                         |
| CUPPS Support Charges                                    | 9,202,761                           | 9,837,046                       | 634,285                             | 7%          | 9,921,908                           |
| Other aviation revenue                                   | (2,192,510)                         | (1,564,881)                     | 627,629                             | 29%         | (3,471,298)                         |
| Terminal rent non-airline                                | 2,373,777                           | 2,502,777                       | 129,000                             | 5%          | 2,516,290                           |
| Terminal concessions                                     | 29,582,272                          | 30,824,225                      | 1,241,953                           | 4%          | 28,434,949                          |
| Rental car license fees                                  | 35,541,048                          | 35,441,984                      | (99,064)                            | -           | 37,626,963                          |
| Rental car center cost recovery                          | 1,930,434                           | 2,982,979                       | 1,052,545                           | 55%         | 2,498,138                           |
| License fees other                                       | 7,621,834                           | 8,780,153                       | 1,158,319                           | 15%         | 7,999,885                           |
| Parking revenue                                          | 47,489,159                          | 46,290,113                      | (1,199,046)                         | (3)%        | 41,769,078                          |
| Ground transportation permits and citatio                | 18,472,469                          | 19,699,577                      | 1,227,108                           | 7%          | 17,129,237                          |
| Ground rentals                                           | 23,679,764                          | 24,232,653                      | 552,889                             | 2%          | 22,924,595                          |
| Grant reimbursements                                     | 271,200                             | 252,800                         | (18,400)                            | (7)%        | 268,000                             |
| Other operating revenue                                  | 1,648,098                           | 2,648,829                       | 1,000,731                           | 61%         | 3,039,969                           |
| Total operating revenues                                 | 372,137,670                         | 380,575,182                     | 8,437,512                           | 2%          | 341,921,596                         |
|                                                          |                                     |                                 |                                     |             |                                     |
| Operating expenses:                                      | 53,120,017                          | 51,874,691                      | 1,245,326                           | 204         | 46 444 490                          |
| Salaries and benefits                                    |                                     |                                 |                                     | 2%          | 46,444,489                          |
| Contractual services                                     | 50,621,133                          | 47,667,735                      | 2,953,398                           | 6%          | 41,209,526                          |
| Safety and security                                      | 32,819,306                          | 34,514,542                      | (1,695,236)                         | (5)%        | 30,374,605                          |
| Space rental                                             | 9,691,670                           | 9,701,291                       | (9,621)                             | -           | 9,630,371                           |
| Utilities                                                | 19,737,693                          | 18,951,989                      | 785,704                             | 4%          | 15,783,204                          |
| Maintenance                                              | 11,015,567                          | 13,234,392                      | (2,218,825)                         | (20)%       | 10,212,575                          |
| Equipment and systems                                    | 324,374                             | 245,670                         | 78,704                              | 24%         | 865,298                             |
| Materials and supplies                                   | 643,228                             | 603,714                         | 39,514                              | 6%          | 554,912                             |
| Insurance                                                | 2,033,916                           | 2,108,461                       | (74,545)                            | (4)%        | 1,832,239                           |
| Employee development and support                         | 841,079                             | 621,479                         | 219,600                             | 26%         | 558,366                             |
| Business development                                     | 2,595,146                           | 2,286,928                       | 308,218                             | 12%         | 1,620,405                           |
| Equipment rentals and repairs                            | 4,376,107                           | 4,446,502                       | (70,395)                            | (2)%        | 3,598,970                           |
| Total operating expenses                                 | 187,819,236                         | 186,257,394                     | 1,561,842                           | 1%          | 162,684,960                         |
| Depreciation                                             | 103,180,071                         | 103,180,071                     | =                                   | -           | 112,422,618                         |
| Operating income (loss)                                  | 81,138,363                          | 91,137,716                      | 9,999,354                           | 12%         | 66,814,018                          |
| Nonoperating revenue (expenses):                         |                                     |                                 |                                     |             |                                     |
| Passenger facility charges                               | 41,580,943                          | 43,911,357                      | 2,330,414                           | 6%          | 42,077,228                          |
| Customer facility charges                                | 31,552,348                          | 32,336,767                      | 784,419                             | 2%          | 31,287,627                          |
| Federal Relief Grants                                    | -                                   | 32,330,707                      | -                                   | -           | -                                   |
| Quieter Home Program                                     | (1,830,551)                         | (1,761,622)                     | 68,929                              | 4%          | (2,318,278)                         |
| Interest income                                          | 40,200,136                          | 65,373,051                      | 25,172,915                          | 63%         | 35,590,667                          |
| Interest expense                                         | (153,658,967)                       | (167,284,331)                   | (13,625,364)                        | (9)%        | (133,401,669)                       |
| Bond amortization costs                                  | 23,925,690                          | 23,746,063                      | (13,023,304)                        | (1)%        | 24,491,731                          |
| Other nonoperating income (expenses)                     |                                     |                                 | 55,505,364                          | (1)/0       |                                     |
| Nonoperating revenue, net                                | (24,999)<br>(18,255,400)            | 55,480,365<br><b>51,801,650</b> | 70,057,050                          | 384%        | 13,047,303<br>10,774,609            |
| Change in net position before                            | (10,233,400)                        | 31,801,030                      | 70,037,030                          | JU470       | 10,774,009                          |
| capital grant contributions                              | 62 992 062                          | 1/12 020 267                    | 90 DEC 404                          | 12704       | 77 500 627                          |
| Capital grant contributions  Capital grant contributions | <b>62,882,963</b>                   | <b>142,939,367</b>              | <b>80,056,404</b><br>45,911,325     | 127%<br>75% | <b>77,588,627</b>                   |
| · -                                                      | 61,000,636<br><b>\$ 123,883,500</b> | 106,911,961                     | 45,911,325<br><b>\$ 135,967,739</b> |             | 36,868,790<br><b>\$ 114,457,417</b> |
| Change in net position                                   | \$ 123,883,599                      | \$ 249,851,328                  | <u>\$ 125,967,729</u>               | 102%        | <u>\$ 114,457,417</u>               |

Data Date: 6/11/2024 1:15:57PM

Print Date: 6/11/2024 Print Time: 1:17:44PM Report ID: GL0012

For the eleven months ended May 31, 2024 (Unaudited)

|                                        |             |             | - Month to Date         |                     |                      |              |              | Year to Date               |                     |                     |
|----------------------------------------|-------------|-------------|-------------------------|---------------------|----------------------|--------------|--------------|----------------------------|---------------------|---------------------|
|                                        |             |             | Variance                |                     |                      |              |              | Variance                   |                     | 5 · V               |
|                                        | Budget      | Actual      | Favorable (Unfavorable) | Variance<br>Percent | Prior Year<br>Actual | Budget       | Actual       | Favorable<br>(Unfavorable) | Variance<br>Percent | Prior Yea<br>Actual |
| Concession Revenue                     |             |             |                         |                     |                      |              |              |                            |                     |                     |
| 45111 - Term Concessions-Food & Bev    | \$1,324,544 | \$1,516,516 | \$191,972               | 14                  | \$1,154,469          | \$13,760,214 | \$14,021,253 | \$261,039                  | 2                   | \$12,992,618        |
| 45112 - Terminal Concessions - Retail  | 713,255     | 761,146     | 47,891                  | 7                   | 705,713              | 7,716,365    | 7,842,688    | 126,323                    | 2                   | 7,874,966           |
| 45113 - Term Concessions - Other       | 380,262     | 419,499     | 39,237                  | 10                  | 325,039              | 3,935,648    | 4,801,142    | 865,495                    | 22                  | 3,679,404           |
| 45114 - Term Concessions Space Rents   | 98,708      | 96,904      | (1,805)                 | (2)                 | 86,081               | 916,378      | 993,986      | 77,608                     | 8                   | 851,861             |
| 45115 - Term Concessions Cost Recovery | 171,175     | 204,741     | 33,566                  | 20                  | 148,670              | 1,595,239    | 1,618,858    | 23,620                     | 1                   | 1,587,425           |
| 45116 - Rec Distr Center Cost Recovery | 150,964     | 132,502     | (18,462)                | (12)                | 139,323              | 1,658,428    | 1,546,298    | (112,130)                  | (7)                 | 1,486,016           |
| 45117 - Concessions Marketing Program  | 0           | 0           | 0                       | 0                   | 0                    | 0            | 0            | 0                          | 0                   | 400,927             |
| 45119 - Term Concessions-Revnue Waived | 0           | 0           | 0                       | 0                   | 0                    | 0            | 0            | 0                          | 0                   | (438,269)           |
| 45120 - Rental car license fees        | 2,832,144   | 3,175,878   | 343,734                 | 12                  | 3,780,704            | 35,541,048   | 35,441,984   | (99,064)                   | 0                   | 37,626,963          |
| 45121 - Rental Car Center Cost Recover | 175,494     | 279,292     | 103,798                 | 59                  | 211,921              | 1,930,434    | 2,982,979    | 1,052,545                  | 55                  | 2,498,138           |
| 45130 - License Fees - Other           | 650,574     | 954,849     | 304,275                 | 47                  | 834,931              | 7,621,834    | 8,780,153    | 1,158,319                  | 15                  | 7,999,885           |
| Total Concession Revenue               | 6,497,121   | 7,541,328   | 1,044,207               | 16                  | 7,386,852            | 74,675,588   | 78,029,341   | 3,353,753                  | 4                   | 76,559,936          |
| Parking and Ground Transportat         |             |             |                         |                     |                      |              |              |                            |                     |                     |
| 45210 - Parking                        | 4,783,707   | 4,567,609   | (216,098)               | (5)                 | 4,793,432            | 47,489,159   | 46,288,680   | (1,200,479)                | (3)                 | 41,769,078          |
| 45215 - Parking - EV Charging          | 0           | 1,433       | 1,433                   | 0                   | 0                    | 0            | 1,433        | 1,433                      | 0                   | 0                   |
| 45220 - AVI fees                       | 1,702,671   | 1,935,003   | 232,332                 | 14                  | 1,679,228            | 17,788,750   | 18,999,923   | 1,211,173                  | 7                   | 16,447,595          |
| 45240 - Ground Transportation Pe       | 33,188      | 45,675      | 12,487                  | 38                  | 36,825               | 414,539      | 413,481      | (1,058)                    | 0                   | 434,322             |
| 45250 - Citations                      | 25,943      | 28,644      | 2,701                   | 10                  | 29,308               | 269,180      | 286,173      | 16,993                     | 6                   | 247,320             |
| Total Parking and Ground Transportat   | 6,545,509   | 6,578,364   | 32,855                  | 1                   | 6,538,793            | 65,961,628   | 65,989,689   | 28,061                     | 0                   | 58,898,315          |
| Ground Rentals                         |             |             |                         |                     |                      |              |              |                            |                     |                     |
| 45310 - Ground Rental Fixed - N        | 1,909,689   | 1,893,844   | (15,846)                | (1)                 | 1,875,286            | 21,006,583   | 20,753,957   | (252,626)                  | (1)                 | 20,344,297          |
| 45315 - ASB Cost Recovery              | 32,847      | 32,878      | 31                      | 0                   | 23,564               | 361,312      | 361,036      | (275)                      | 0                   | 258,000             |
| 45325 - Fuel Lease Revenue             | 203,096     | 280,317     | 77,222                  | 38                  | 204,172              | 2,234,051    | 3,083,492    | 849,442                    | 38                  | 2,216,796           |
| 45326 - AFO Cost Recovery              | 7,075       | 3,110       | (3,965)                 | (56)                | 2,862                | 77,820       | 34,167       | (43,652)                   | (56)                | 105,501             |
| Total Ground Rentals                   | 2,152,706   | 2,210,149   | 57,443                  | 3                   | 2,105,883            | 23,679,764   | 24,232,653   | 552,889                    | 2                   | 22,924,595          |
| <b>Grant Reimbursements</b>            |             |             |                         |                     |                      |              |              |                            |                     |                     |
| 45410 - TSA Reimbursements             | 24,800      | (880)       | (25,680)                | (104)               | 24,800               | 271,200      | 252,800      | (18,400)                   | (7)                 | 268,000             |
| Total Grant Reimbursements             | 24,800      | (880)       | (25,680)                | (104)               | 24,800               | 271,200      | 252,800      | (18,400)                   | (7)                 | 268,000             |