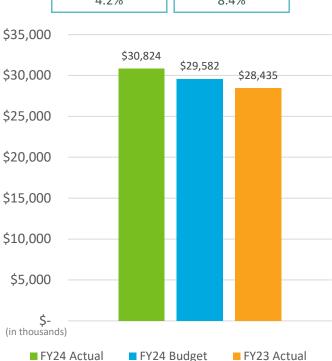

# SAN DIEGO COUNTY REGIONAL AIRPORT AUTHORITY Statements of Revenues, Expenses, and Changes in Net Position For the Eleven Months Ended May 31, 2024 and 2023 (Unaudited)

|                                                          | (U                                  | naudited)                       |                                     |             |                                     |
|----------------------------------------------------------|-------------------------------------|---------------------------------|-------------------------------------|-------------|-------------------------------------|
|                                                          |                                     |                                 | Variance<br>Favorable               | %           | Prior                               |
|                                                          | Budget                              | Actual                          | (Unfavorable)                       | Change      | Year                                |
| Operating revenues:                                      |                                     |                                 |                                     |             |                                     |
| Aviation revenue:                                        |                                     |                                 |                                     |             |                                     |
| Landing fees                                             | \$ 48,913,296                       | \$ 48,284,312                   | \$ (628,984)                        | (1)%        | \$ 41,290,904                       |
| Aircraft parking fees                                    | 12,489,747                          | 13,155,636                      | 665,889                             | 5%          | 10,046,686                          |
| Building rentals                                         | 135,114,321                         | 137,206,979                     | 2,092,658                           | 2%          | 119,926,292                         |
| CUPPS Support Charges                                    | 9,202,761                           | 9,837,046                       | 634,285                             | 7%          | 9,921,908                           |
| Other aviation revenue                                   | (2,192,510)                         | (1,564,881)                     | 627,629                             | 29%         | (3,471,298)                         |
| Terminal rent non-airline                                | 2,373,777                           | 2,502,777                       | 129,000                             | 5%          | 2,516,290                           |
| Terminal concessions                                     | 29,582,272                          | 30,824,225                      | 1,241,953                           | 4%          | 28,434,949                          |
| Rental car license fees                                  | 35,541,048                          | 35,441,984                      | (99,064)                            | -           | 37,626,963                          |
| Rental car center cost recovery                          | 1,930,434                           | 2,982,979                       | 1,052,545                           | 55%         | 2,498,138                           |
| License fees other                                       | 7,621,834                           | 8,780,153                       | 1,158,319                           | 15%         | 7,999,885                           |
| Parking revenue                                          | 47,489,159                          | 46,290,113                      | (1,199,046)                         | (3)%        | 41,769,078                          |
| Ground transportation permits and citatio                | 18,472,469                          | 19,699,577                      | 1,227,108                           | 7%          | 17,129,237                          |
| Ground rentals                                           | 23,679,764                          | 24,232,653                      | 552,889                             | 2%          | 22,924,595                          |
| Grant reimbursements                                     | 271,200                             | 252,800                         | (18,400)                            | (7)%        | 268,000                             |
| Other operating revenue                                  | 1,648,098                           | 2,648,829                       | 1,000,731                           | 61%         | 3,039,969                           |
| Total operating revenues                                 | 372,137,670                         | 380,575,182                     | 8,437,512                           | 2%          | 341,921,596                         |
|                                                          |                                     |                                 |                                     |             |                                     |
| Operating expenses:                                      | 53,120,017                          | 51,874,691                      | 1,245,326                           | 204         | 46 444 490                          |
| Salaries and benefits                                    |                                     |                                 |                                     | 2%          | 46,444,489                          |
| Contractual services                                     | 50,621,133                          | 47,667,735                      | 2,953,398                           | 6%          | 41,209,526                          |
| Safety and security                                      | 32,819,306                          | 34,514,542                      | (1,695,236)                         | (5)%        | 30,374,605                          |
| Space rental                                             | 9,691,670                           | 9,701,291                       | (9,621)                             | -           | 9,630,371                           |
| Utilities                                                | 19,737,693                          | 18,951,989                      | 785,704                             | 4%          | 15,783,204                          |
| Maintenance                                              | 11,015,567                          | 13,234,392                      | (2,218,825)                         | (20)%       | 10,212,575                          |
| Equipment and systems                                    | 324,374                             | 245,670                         | 78,704                              | 24%         | 865,298                             |
| Materials and supplies                                   | 643,228                             | 603,714                         | 39,514                              | 6%          | 554,912                             |
| Insurance                                                | 2,033,916                           | 2,108,461                       | (74,545)                            | (4)%        | 1,832,239                           |
| Employee development and support                         | 841,079                             | 621,479                         | 219,600                             | 26%         | 558,366                             |
| Business development                                     | 2,595,146                           | 2,286,928                       | 308,218                             | 12%         | 1,620,405                           |
| Equipment rentals and repairs                            | 4,376,107                           | 4,446,502                       | (70,395)                            | (2)%        | 3,598,970                           |
| Total operating expenses                                 | 187,819,236                         | 186,257,394                     | 1,561,842                           | 1%          | 162,684,960                         |
| Depreciation                                             | 103,180,071                         | 103,180,071                     | =                                   | -           | 112,422,618                         |
| Operating income (loss)                                  | 81,138,363                          | 91,137,716                      | 9,999,354                           | 12%         | 66,814,018                          |
| Nonoperating revenue (expenses):                         |                                     |                                 |                                     |             |                                     |
| Passenger facility charges                               | 41,580,943                          | 43,911,357                      | 2,330,414                           | 6%          | 42,077,228                          |
| Customer facility charges                                | 31,552,348                          | 32,336,767                      | 784,419                             | 2%          | 31,287,627                          |
| Federal Relief Grants                                    | -                                   | 32,330,707                      | -                                   | -           | -                                   |
| Quieter Home Program                                     | (1,830,551)                         | (1,761,622)                     | 68,929                              | 4%          | (2,318,278)                         |
| Interest income                                          | 40,200,136                          | 65,373,051                      | 25,172,915                          | 63%         | 35,590,667                          |
| Interest expense                                         | (153,658,967)                       | (167,284,331)                   | (13,625,364)                        | (9)%        | (133,401,669)                       |
| Bond amortization costs                                  | 23,925,690                          | 23,746,063                      | (13,023,304)                        | (1)%        | 24,491,731                          |
| Other nonoperating income (expenses)                     |                                     |                                 | 55,505,364                          | (1)/0       |                                     |
| Nonoperating revenue, net                                | (24,999)<br>(18,255,400)            | 55,480,365<br><b>51,801,650</b> | 70,057,050                          | 384%        | 13,047,303<br>10,774,609            |
| Change in net position before                            | (10,233,400)                        | 31,801,030                      | 70,037,030                          | JU470       | 10,774,009                          |
| capital grant contributions                              | 62 992 062                          | 1/12 020 267                    | 90 DEC 404                          | 12704       | 77 500 627                          |
| Capital grant contributions  Capital grant contributions | <b>62,882,963</b>                   | <b>142,939,367</b>              | <b>80,056,404</b><br>45,911,325     | 127%<br>75% | <b>77,588,627</b>                   |
| · -                                                      | 61,000,636<br><b>\$ 123,883,500</b> | 106,911,961                     | 45,911,325<br><b>\$ 135,967,739</b> |             | 36,868,790<br><b>\$ 114,457,417</b> |
| Change in net position                                   | \$ 123,883,599                      | \$ 249,851,328                  | <u>\$ 125,967,729</u>               | 102%        | <u>\$ 114,457,417</u>               |