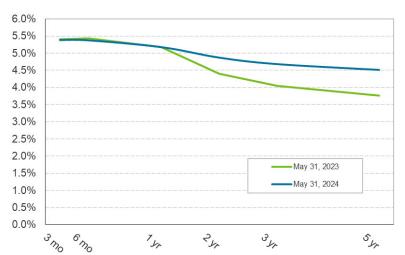

### 3. REVIEW OF THE AUTHORITY INVESTMENT REPORT AS OF APRIL 30, 2024:

Geoff Bryant, Manager, Airport Finance, provided a presentation on the Investment Report as of April 30, 2024, that included Portfolio Characteristics; U.S. Treasury Yield Curve; Sector Distribution; Quality and Maturity Distribution; Investment Performance; and Bond Proceeds.