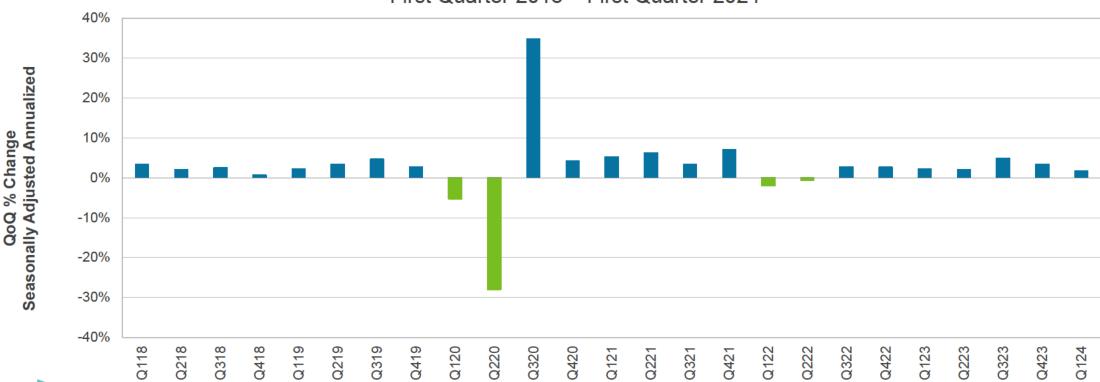

ikely to be an increase, providing relief to financial markets. The Fed announced a slower reduction in bond holdings on its balance sheet, with the monthly cap on Treasuries reduced to \$25 billion from \$60 billion but maintaining the mortgage roll-off at \$35 billion. The policy updates reflect the Fed's ongoing efforts to balance economic growth while returning the economy to its 2% inflation target.





## First Quarter GDP

According to the second estimate, first quarter GDP was revised down by 0.3% to 1.3%, primarily due to softer consumer spending, although somewhat offset by solid services demand. The consensus projection calls for 2.2% growth in the second quarter and 2.4% growth for the full year 2024.

U.S. Gross Domestic Product (QoQ)
First Quarter 2018 – First Quarter 2024





# Initial Claims For Unemployment

In the most recent week, the number of initial jobless claims increased to 229,000 versus 221,000 the prior week. Initial jobless claims of under 250,000 are indicative of a strong labor market. The level of continuing unemployment claims (where the data is lagged by one week) was little changed at 1.792 million versus 1.79 million the prior week.

### Initial Jobless Claims and 4-Week Moving Average







## **Consumer Price Index**

The Consumer Price Index (CPI) came in line with expectations in April, with headline CPI increasing 0.3% month-over-month and 3.4% year-over-year, driven by shelter and gasoline costs. The Core CPI, which excludes volatile food and energy components, was up 0.3% month-over-month and 3.6% year-over-year in April down fr