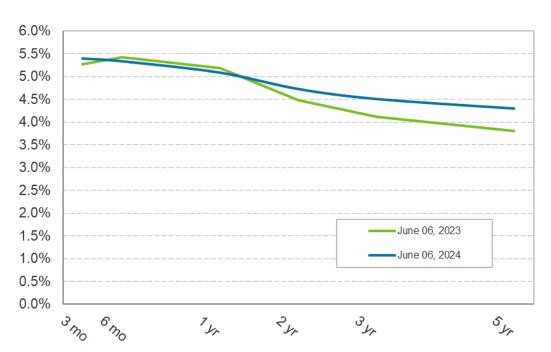

### 3. REVIEW OF THE AUTHORITY INVESTMENT REPORT AS OF APRIL 30, 2024:

Geoff Bryant, Manager, Airport Finance, provided a presentation on the Investment Report as of April 30, 2024, that included Portfolio Characteristics; U.S. Treasury Yield Curve; Sector Distribution; Quality and Maturity Distribution; Investment Performance; and Bond Proceeds.