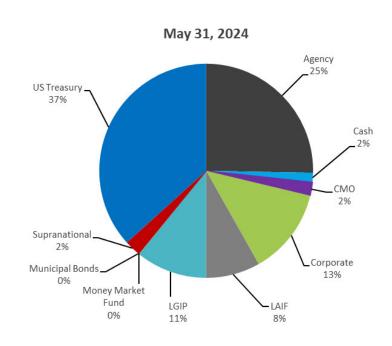

### 3. REVIEW OF THE AUTHORITY INVESTMENT REPORT AS OF APRIL 30, 2024:

Geoff Bryant, Manager, Airport Finance, provided a presentation on the Investment Report as of April 30, 2024, that included Portfolio Characteristics; U.S. Treasury Yield Curve; Sector Distribution; Quality and Maturity Distribution; Investment Performance; and Bond Proceeds.