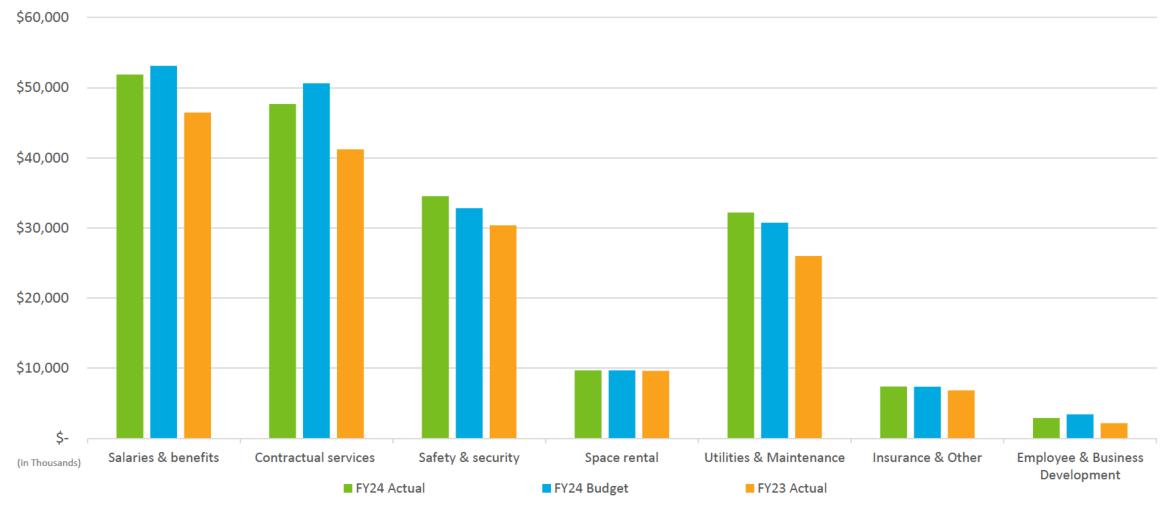

# SAN DIEGO COUNTY REGIONAL AIRPORT AUTHORITY Statements of Revenues, Expenses, and Changes in Net Position For the Eleven Months Ended May 31, 2024 and 2023 (Unaudited)

|                                                          | (U                                  | naudited)                       |                                     |             |                                     |
|----------------------------------------------------------|-------------------------------------|---------------------------------|-------------------------------------|-------------|-------------------------------------|
|                                                          |                                     |                                 | Variance<br>Favorable               | %           | Prior                               |
|                                                          | Budget                              | Actual                          | (Unfavorable)                       | Change      | Year                                |
| Operating revenues:                                      |                                     |                                 |                                     |             |                                     |
| Aviation revenue:                                        |                                     |                                 |                                     |             |                                     |
| Landing fees                                             | \$ 48,913,296                       | \$ 48,284,312                   | \$ (628,984)                        | (1)%        | \$ 41,290,904                       |
| Aircraft parking fees                                    | 12,489,747                          | 13,155,636                      | 665,889                             | 5%          | 10,046,686                          |
| Building rentals                                         | 135,114,321                         | 137,206,979                     | 2,092,658                           | 2%          | 119,926,292                         |
| CUPPS Support Charges                                    | 9,202,761                           | 9,837,046                       | 634,285                             | 7%          | 9,921,908                           |
| Other aviation revenue                                   | (2,192,510)                         | (1,564,881)                     | 627,629                             | 29%         | (3,471,298)                         |
| Terminal rent non-airline                                | 2,373,777                           | 2,502,777                       | 129,000                             | 5%          | 2,516,290                           |
| Terminal concessions                                     | 29,582,272                          | 30,824,225                      | 1,241,953                           | 4%          | 28,434,949                          |
| Rental car license fees                                  | 35,541,048                          | 35,441,984                      | (99,064)                            | -           | 37,626,963                          |
| Rental car center cost recovery                          | 1,930,434                           | 2,982,979                       | 1,052,545                           | 55%         | 2,498,138                           |
| License fees other                                       | 7,621,834                           | 8,780,153                       | 1,158,319                           | 15%         | 7,999,885                           |
| Parking revenue                                          | 47,489,159                          | 46,290,113                      | (1,199,046)                         | (3)%        | 41,769,078                          |
| Ground transportation permits and citatio                | 18,472,469                          | 19,699,577                      | 1,227,108                           | 7%          | 17,129,237                          |
| Ground rentals                                           | 23,679,764                          | 24,232,653                      | 552,889                             | 2%          | 22,924,595                          |
| Grant reimbursements                                     | 271,200                             | 252,800                         | (18,400)                            | (7)%        | 268,000                             |
| Other operating revenue                                  | 1,648,098                           | 2,648,829                       | 1,000,731                           | 61%         | 3,039,969                           |
| Total operating revenues                                 | 372,137,670                         | 380,575,182                     | 8,437,512                           | 2%          | 341,921,596                         |
|                                                          |                                     |                                 |                                     |             |                                     |
| Operating expenses:                                      | 53,120,017                          | 51,874,691                      | 1,245,326                           | 204         | 46 444 490                          |
| Salaries and benefits                                    |                                     |                                 |                                     | 2%          | 46,444,489                          |
| Contractual services                                     | 50,621,133                          | 47,667,735                      | 2,953,398                           | 6%          | 41,209,526                          |
| Safety and security                                      | 32,819,306                          | 34,514,542                      | (1,695,236)                         | (5)%        | 30,374,605                          |
| Space rental                                             | 9,691,670                           | 9,701,291                       | (9,621)                             | -           | 9,630,371                           |
| Utilities                                                | 19,737,693                          | 18,951,989                      | 785,704                             | 4%          | 15,783,204                          |
| Maintenance                                              | 11,015,567                          | 13,234,392                      | (2,218,825)                         | (20)%       | 10,212,575                          |
| Equipment and systems                                    | 324,374                             | 245,670                         | 78,704                              | 24%         | 865,298                             |
| Materials and supplies                                   | 643,228                             | 603,714                         | 39,514                              | 6%          | 554,912                             |
| Insurance                                                | 2,033,916                           | 2,108,461                       | (74,545)                            | (4)%        | 1,832,239                           |
| Employee development and support                         | 841,079                             | 621,479                         | 219,600                             | 26%         | 558,366                             |
| Business development                                     | 2,595,146                           | 2,286,928                       | 308,218                             | 12%         | 1,620,405                           |
| Equipment rentals and repairs                            | 4,376,107                           | 4,446,502                       | (70,395)                            | (2)%        | 3,598,970                           |
| Total operating expenses                                 | 187,819,236                         | 186,257,394                     | 1,561,842                           | 1%          | 162,684,960                         |
| Depreciation                                             | 103,180,071                         | 103,180,071                     | =                                   | -           | 112,422,618                         |
| Operating income (loss)                                  | 81,138,363                          | 91,137,716                      | 9,999,354                           | 12%         | 66,814,018                          |
| Nonoperating revenue (expenses):                         |                                     |                                 |                                     |             |                                     |
| Passenger facility charges                               | 41,580,943                          | 43,911,357                      | 2,330,414                           | 6%          | 42,077,228                          |
| Customer facility charges                                | 31,552,348                          | 32,336,767                      | 784,419                             | 2%          | 31,287,627                          |
| Federal Relief Grants                                    | -                                   | 32,330,707                      | -                                   | -           | -                                   |
| Quieter Home Program                                     | (1,830,551)                         | (1,761,622)                     | 68,929                              | 4%          | (2,318,278)                         |
| Interest income                                          | 40,200,136                          | 65,373,051                      | 25,172,915                          | 63%         | 35,590,667                          |
| Interest expense                                         | (153,658,967)                       | (167,284,331)                   | (13,625,364)                        | (9)%        | (133,401,669)                       |
| Bond amortization costs                                  | 23,925,690                          | 23,746,063                      | (13,023,304)                        | (1)%        | 24,491,731                          |
| Other nonoperating income (expenses)                     |                                     |                                 | 55,505,364                          | (1)/0       |                                     |
| Nonoperating revenue, net                                | (24,999)<br>(18,255,400)            | 55,480,365<br><b>51,801,650</b> | 70,057,050                          | 384%        | 13,047,303<br>10,774,609            |
| Change in net position before                            | (10,233,400)                        | 31,801,030                      | 70,037,030                          | JU470       | 10,774,009                          |
| capital grant contributions                              | 62 992 062                          | 1/12 020 267                    | 90 DEC 404                          | 12704       | 77 500 627                          |
| Capital grant contributions  Capital grant contributions | <b>62,882,963</b>                   | <b>142,939,367</b>              | <b>80,056,404</b><br>45,911,325     | 127%<br>75% | <b>77,588,627</b>                   |
| · -                                                      | 61,000,636<br><b>\$ 123,883,500</b> | 106,911,961                     | 45,911,325<br><b>\$ 135,967,739</b> |             | 36,868,790<br><b>\$ 114,457,417</b> |
| Change in net position                                   | \$ 123,883,599                      | \$ 249,851,328                  | <u>\$ 125,967,729</u>               | 102%        | <u>\$ 114,457,417</u>               |