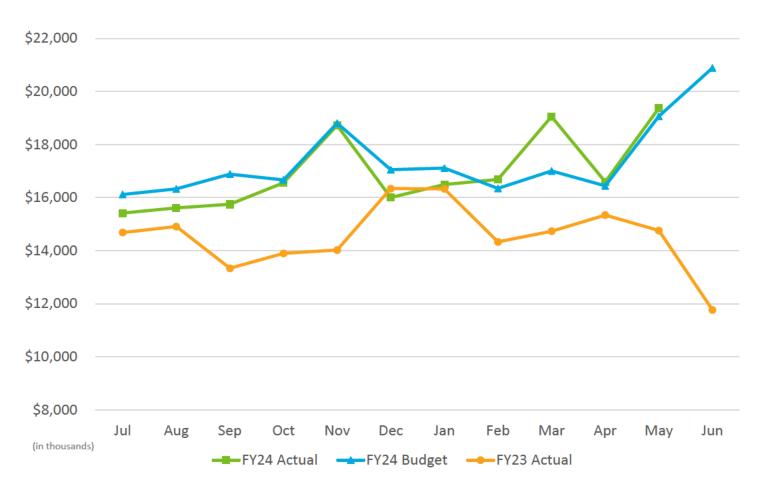

# SAN DIEGO COUNTY REGIONAL AIRPORT AUTHORITY Statements of Revenues, Expenses, and Changes in Net Position For the Eleven Months Ended May 31, 2024 and 2023 (Unaudited)

|                                                          | (U                                  | naudited)                       |                                     |             |                                     |
|----------------------------------------------------------|-------------------------------------|---------------------------------|-------------------------------------|-------------|-------------------------------------|
|                                                          |                                     |                                 | Variance<br>Favorable               | %           | Prior                               |
|                                                          | Budget                              | Actual                          | (Unfavorable)                       | Change      | Year                                |
| Operating revenues:                                      |                                     |                                 |                                     |             |                                     |
| Aviation revenue:                                        |                                     |                                 |                                     |             |                                     |
| Landing fees                                             | \$ 48,913,296                       | \$ 48,284,312                   | \$ (628,984)                        | (1)%        | \$ 41,290,904                       |
| Aircraft parking fees                                    | 12,489,747                          | 13,155,636                      | 665,889                             | 5%          | 10,046,686                          |
| Building rentals                                         | 135,114,321                         | 137,206,979                     | 2,092,658                           | 2%          | 119,926,292                         |
| CUPPS Support Charges                                    | 9,202,761                           | 9,837,046                       | 634,285                             | 7%          | 9,921,908                           |
| Other aviation revenue                                   | (2,192,510)                         | (1,564,881)                     | 627,629                             | 29%         | (3,471,298)                         |
| Terminal rent non-airline                                | 2,373,777                           | 2,502,777                       | 129,000                             | 5%          | 2,516,290                           |
| Terminal concessions                                     | 29,582,272                          | 30,824,225                      | 1,241,953                           | 4%          | 28,434,949                          |
| Rental car license fees                                  | 35,541,048                          | 35,441,984                      | (99,064)                            | -           | 37,626,963                          |
| Rental car center cost recovery                          | 1,930,434                           | 2,982,979                       | 1,052,545                           | 55%         | 2,498,138                           |
| License fees other                                       | 7,621,834                           | 8,780,153                       | 1,158,319                           | 15%         | 7,999,885                           |
| Parking revenue                                          | 47,489,159                          | 46,290,113                      | (1,199,046)                         | (3)%        | 41,769,078                          |
| Ground transportation permits and citatio                | 18,472,469                          | 19,699,577                      | 1,227,108                           | 7%          | 17,129,237                          |
| Ground rentals                                           | 23,679,764                          | 24,232,653                      | 552,889                             | 2%          | 22,924,595                          |
| Grant reimbursements                                     | 271,200                             | 252,800                         | (18,400)                            | (7)%        | 268,000                             |
| Other operating revenue                                  | 1,648,098                           | 2,648,829                       | 1,000,731                           | 61%         | 3,039,969                           |
| Total operating revenues                                 | 372,137,670                         | 380,575,182                     | 8,437,512                           | 2%          | 341,921,596                         |
|                                                          |                                     |                                 |                                     |             |                                     |
| Operating expenses:                                      | 53,120,017                          | 51,874,691                      | 1,245,326                           | 204         | 46 444 490                          |
| Salaries and benefits                                    |                                     |                                 |                                     | 2%          | 46,444,489                          |
| Contractual services                                     | 50,621,133                          | 47,667,735                      | 2,953,398                           | 6%          | 41,209,526                          |
| Safety and security                                      | 32,819,306                          | 34,514,542                      | (1,695,236)                         | (5)%        | 30,374,605                          |
| Space rental                                             | 9,691,670                           | 9,701,291                       | (9,621)                             | -           | 9,630,371                           |
| Utilities                                                | 19,737,693                          | 18,951,989                      | 785,704                             | 4%          | 15,783,204                          |
| Maintenance                                              | 11,015,567                          | 13,234,392                      | (2,218,825)                         | (20)%       | 10,212,575                          |
| Equipment and systems                                    | 324,374                             | 245,670                         | 78,704                              | 24%         | 865,298                             |
| Materials and supplies                                   | 643,228                             | 603,714                         | 39,514                              | 6%          | 554,912                             |
| Insurance                                                | 2,033,916                           | 2,108,461                       | (74,545)                            | (4)%        | 1,832,239                           |
| Employee development and support                         | 841,079                             | 621,479                         | 219,600                             | 26%         | 558,366                             |
| Business development                                     | 2,595,146                           | 2,286,928                       | 308,218                             | 12%         | 1,620,405                           |
| Equipment rentals and repairs                            | 4,376,107                           | 4,446,502                       | (70,395)                            | (2)%        | 3,598,970                           |
| Total operating expenses                                 | 187,819,236                         | 186,257,394                     | 1,561,842                           | 1%          | 162,684,960                         |
| Depreciation                                             | 103,180,071                         | 103,180,071                     | =                                   | -           | 112,422,618                         |
| Operating income (loss)                                  | 81,138,363                          | 91,137,716                      | 9,999,354                           | 12%         | 66,814,018                          |
| Nonoperating revenue (expenses):                         |                                     |                                 |                                     |             |                                     |
| Passenger facility charges                               | 41,580,943                          | 43,911,357                      | 2,330,414                           | 6%          | 42,077,228                          |
| Customer facility charges                                | 31,552,348                          | 32,336,767                      | 784,419                             | 2%          | 31,287,627                          |
| Federal Relief Grants                                    | -                                   | 32,330,707                      | -                                   | -           | -                                   |
| Quieter Home Program                                     | (1,830,551)                         | (1,761,622)                     | 68,929                              | 4%          | (2,318,278)                         |
| Interest income                                          | 40,200,136                          | 65,373,051                      | 25,172,915                          | 63%         | 35,590,667                          |
| Interest expense                                         | (153,658,967)                       | (167,284,331)                   | (13,625,364)                        | (9)%        | (133,401,669)                       |
| Bond amortization costs                                  | 23,925,690                          | 23,746,063                      | (13,023,304)                        | (1)%        | 24,491,731                          |
| Other nonoperating income (expenses)                     |                                     |                                 | 55,505,364                          | (1)/0       |                                     |
| Nonoperating revenue, net                                | (24,999)<br>(18,255,400)            | 55,480,365<br><b>51,801,650</b> | 70,057,050                          | 384%        | 13,047,303<br>10,774,609            |
| Change in net position before                            | (10,233,400)                        | 31,801,030                      | 70,037,030                          | JU470       | 10,774,009                          |
| capital grant contributions                              | 62 992 062                          | 1/12 020 267                    | 90 DEC 404                          | 12704       | 77 500 627                          |
| Capital grant contributions  Capital grant contributions | <b>62,882,963</b>                   | <b>142,939,367</b>              | <b>80,056,404</b><br>45,911,325     | 127%<br>75% | <b>77,588,627</b>                   |
| · -                                                      | 61,000,636<br><b>\$ 123,883,500</b> | 106,911,961                     | 45,911,325<br><b>\$ 135,967,739</b> |             | 36,868,790<br><b>\$ 114,457,417</b> |
| Change in net position                                   | \$ 123,883,599                      | \$ 249,851,328                  | <u>\$ 125,967,729</u>               | 102%        | <u>\$ 114,457,417</u>               |