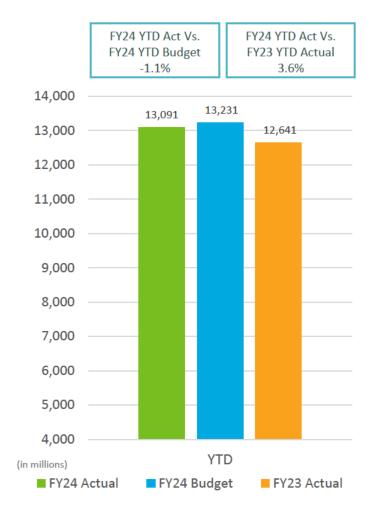

# SAN DIEGO COUNTY REGIONAL AIRPORT AUTHORITY Statements of Revenues, Expenses, and Changes in Net Position For the Eleven Months Ended May 31, 2024 and 2023 (Unaudited)

|                                                          | (U                                  | naudited)                       |                                     |             |                                     |
|----------------------------------------------------------|-------------------------------------|---------------------------------|-------------------------------------|-------------|-------------------------------------|
|                                                          |                                     |                                 | Variance<br>Favorable               | %           | Prior                               |
|                                                          | Budget                              | Actual                          | (Unfavorable)                       | Change      | Year                                |
| Operating revenues:                                      |                                     |                                 |                                     |             |                                     |
| Aviation revenue:                                        |                                     |                                 |                                     |             |                                     |
| Landing fees                                             | \$ 48,913,296                       | \$ 48,284,312                   | \$ (628,984)                        | (1)%        | \$ 41,290,904                       |
| Aircraft parking fees                                    | 12,489,747                          | 13,155,636                      | 665,889                             | 5%          | 10,046,686                          |
| Building rentals                                         | 135,114,321                         | 137,206,979                     | 2,092,658                           | 2%          | 119,926,292                         |
| CUPPS Support Charges                                    | 9,202,761                           | 9,837,046                       | 634,285                             | 7%          | 9,921,908                           |
| Other aviation revenue                                   | (2,192,510)                         | (1,564,881)                     | 627,629                             | 29%         | (3,471,298)                         |
| Terminal rent non-airline                                | 2,373,777                           | 2,502,777                       | 129,000                             | 5%          | 2,516,290                           |
| Terminal concessions                                     | 29,582,272                          | 30,824,225                      | 1,241,953                           | 4%          | 28,434,949                          |
| Rental car license fees                                  | 35,541,048                          | 35,441,984                      | (99,064)                            | -           | 37,626,963                          |
| Rental car center cost recovery                          | 1,930,434                           | 2,982,979                       | 1,052,545                           | 55%         | 2,498,138                           |
| License fees other                                       | 7,621,834                           | 8,780,153                       | 1,158,319                           | 15%         | 7,999,885                           |
| Parking revenue                                          | 47,489,159                          | 46,290,113                      | (1,199,046)                         | (3)%        | 41,769,078                          |
| Ground transportation permits and citatio                | 18,472,469                          | 19,699,577                      | 1,227,108                           | 7%          | 17,129,237                          |
| Ground rentals                                           | 23,679,764                          | 24,232,653                      | 552,889                             | 2%          | 22,924,595                          |
| Grant reimbursements                                     | 271,200                             | 252,800                         | (18,400)                            | (7)%        | 268,000                             |
| Other operating revenue                                  | 1,648,098                           | 2,648,829                       | 1,000,731                           | 61%         | 3,039,969                           |
| Total operating revenues                                 | 372,137,670                         | 380,575,182                     | 8,437,512                           | 2%          | 341,921,596                         |
|                                                          |                                     |                                 |                                     |             |                                     |
| Operating expenses:                                      | 53,120,017                          | 51,874,691                      | 1,245,326                           | 204         | 46 444 490                          |
| Salaries and benefits                                    |                                     |                                 |                                     | 2%          | 46,444,489                          |
| Contractual services                                     | 50,621,133                          | 47,667,735                      | 2,953,398                           | 6%          | 41,209,526                          |
| Safety and security                                      | 32,819,306                          | 34,514,542                      | (1,695,236)                         | (5)%        | 30,374,605                          |
| Space rental                                             | 9,691,670                           | 9,701,291                       | (9,621)                             | -           | 9,630,371                           |
| Utilities                                                | 19,737,693                          | 18,951,989                      | 785,704                             | 4%          | 15,783,204                          |
| Maintenance                                              | 11,015,567                          | 13,234,392                      | (2,218,825)                         | (20)%       | 10,212,575                          |
| Equipment and systems                                    | 324,374                             | 245,670                         | 78,704                              | 24%         | 865,298                             |
| Materials and supplies                                   | 643,228                             | 603,714                         | 39,514                              | 6%          | 554,912                             |
| Insurance                                                | 2,033,916                           | 2,108,461                       | (74,545)                            | (4)%        | 1,832,239                           |
| Employee development and support                         | 841,079                             | 621,479                         | 219,600                             | 26%         | 558,366                             |
| Business development                                     | 2,595,146                           | 2,286,928                       | 308,218                             | 12%         | 1,620,405                           |
| Equipment rentals and repairs                            | 4,376,107                           | 4,446,502                       | (70,395)                            | (2)%        | 3,598,970                           |
| Total operating expenses                                 | 187,819,236                         | 186,257,394                     | 1,561,842                           | 1%          | 162,684,960                         |
| Depreciation                                             | 103,180,071                         | 103,180,071                     | =                                   | -           | 112,422,618                         |
| Operating income (loss)                                  | 81,138,363                          | 91,137,716                      | 9,999,354                           | 12%         | 66,814,018                          |
| Nonoperating revenue (expenses):                         |                                     |                                 |                                     |             |                                     |
| Passenger facility charges                               | 41,580,943                          | 43,911,357                      | 2,330,414                           | 6%          | 42,077,228                          |
| Customer facility charges                                | 31,552,348                          | 32,336,767                      | 784,419                             | 2%          | 31,287,627                          |
| Federal Relief Grants                                    | -                                   | 32,330,707                      | -                                   | -           | -                                   |
| Quieter Home Program                                     | (1,830,551)                         | (1,761,622)                     | 68,929                              | 4%          | (2,318,278)                         |
| Interest income                                          | 40,200,136                          | 65,373,051                      | 25,172,915                          | 63%         | 35,590,667                          |
| Interest expense                                         | (153,658,967)                       | (167,284,331)                   | (13,625,364)                        | (9)%        | (133,401,669)                       |
| Bond amortization costs                                  | 23,925,690                          | 23,746,063                      | (13,023,304)                        | (1)%        | 24,491,731                          |
| Other nonoperating income (expenses)                     |                                     |                                 | 55,505,364                          | (1)/0       |                                     |
| Nonoperating revenue, net                                | (24,999)<br>(18,255,400)            | 55,480,365<br><b>51,801,650</b> | 70,057,050                          | 384%        | 13,047,303<br>10,774,609            |
| Change in net position before                            | (10,233,400)                        | 31,801,030                      | 70,037,030                          | JU470       | 10,774,009                          |
| capital grant contributions                              | 62 992 062                          | 1/12 020 267                    | 90 DEC 404                          | 12704       | 77 500 627                          |
| Capital grant contributions  Capital grant contributions | <b>62,882,963</b>                   | <b>142,939,367</b>              | <b>80,056,404</b><br>45,911,325     | 127%<br>75% | <b>77,588,627</b>                   |
| · -                                                      | 61,000,636<br><b>\$ 123,883,500</b> | 106,911,961                     | 45,911,325<br><b>\$ 135,967,739</b> |             | 36,868,790<br><b>\$ 114,457,417</b> |
| Change in net position                                   | \$ 123,883,599                      | \$ 249,851,328                  | <u>\$ 125,967,729</u>               | 102%        | <u>\$ 114,457,417</u>               |