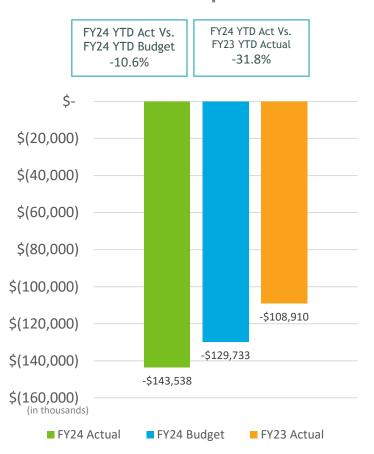

# SAN DIEGO COUNTY REGIONAL AIRPORT AUTHORITY Statements of Revenues, Expenses, and Changes in Net Position For the Eleven Months Ended May 31, 2024 and 2023 (Unaudited)

|                                                          | (U                                  | naudited)                       |                                     |             |                                     |
|----------------------------------------------------------|-------------------------------------|---------------------------------|-------------------------------------|-------------|-------------------------------------|
|                                                          |                                     |                                 | Variance<br>Favorable               | %           | Prior                               |
|                                                          | Budget                              | Actual                          | (Unfavorable)                       | Change      | Year                                |
| Operating revenues:                                      |                                     |                                 |                                     |             |                                     |
| Aviation revenue:                                        |                                     |                                 |                                     |             |                                     |
| Landing fees                                             | \$ 48,913,296                       | \$ 48,284,312                   | \$ (628,984)                        | (1)%        | \$ 41,290,904                       |
| Aircraft parking fees                                    | 12,489,747                          | 13,155,636                      | 665,889                             | 5%          | 10,046,686                          |
| Building rentals                                         | 135,114,321                         | 137,206,979                     | 2,092,658                           | 2%          | 119,926,292                         |
| CUPPS Support Charges                                    | 9,202,761                           | 9,837,046                       | 634,285                             | 7%          | 9,921,908                           |
| Other aviation revenue                                   | (2,192,510)                         | (1,564,881)                     | 627,629                             | 29%         | (3,471,298)                         |
| Terminal rent non-airline                                | 2,373,777                           | 2,502,777                       | 129,000                             | 5%          | 2,516,290                           |
| Terminal concessions                                     | 29,582,272                          | 30,824,225                      | 1,241,953                           | 4%          | 28,434,949                          |
| Rental car license fees                                  | 35,541,048                          | 35,441,984                      | (99,064)                            | -           | 37,626,963                          |
| Rental car center cost recovery                          | 1,930,434                           | 2,982,979                       | 1,052,545                           | 55%         | 2,498,138                           |
| License fees other                                       | 7,621,834                           | 8,780,153                       | 1,158,319                           | 15%         | 7,999,885                           |
| Parking revenue                                          | 47,489,159                          | 46,290,113                      | (1,199,046)                         | (3)%        | 41,769,078                          |
| Ground transportation permits and citatio                | 18,472,469                          | 19,699,577                      | 1,227,108                           | 7%          | 17,129,237                          |
| Ground rentals                                           | 23,679,764                          | 24,232,653                      | 552,889                             | 2%          | 22,924,595                          |
| Grant reimbursements                                     | 271,200                             | 252,800                         | (18,400)                            | (7)%        | 268,000                             |
| Other operating revenue                                  | 1,648,098                           | 2,648,829                       | 1,000,731                           | 61%         | 3,039,969                           |
| Total operating revenues                                 | 372,137,670                         | 380,575,182                     | 8,437,512                           | 2%          | 341,921,596                         |
|                                                          |                                     |                                 |                                     |             |                                     |
| Operating expenses:                                      | 53,120,017                          | 51,874,691                      | 1,245,326                           | 204         | 46 444 490                          |
| Salaries and benefits                                    |                                     |                                 |                                     | 2%          | 46,444,489                          |
| Contractual services                                     | 50,621,133                          | 47,667,735                      | 2,953,398                           | 6%          | 41,209,526                          |
| Safety and security                                      | 32,819,306                          | 34,514,542                      | (1,695,236)                         | (5)%        | 30,374,605                          |
| Space rental                                             | 9,691,670                           | 9,701,291                       | (9,621)                             | -           | 9,630,371                           |
| Utilities                                                | 19,737,693                          | 18,951,989                      | 785,704                             | 4%          | 15,783,204                          |
| Maintenance                                              | 11,015,567                          | 13,234,392                      | (2,218,825)                         | (20)%       | 10,212,575                          |
| Equipment and systems                                    | 324,374                             | 245,670                         | 78,704                              | 24%         | 865,298                             |
| Materials and supplies                                   | 643,228                             | 603,714                         | 39,514                              | 6%          | 554,912                             |
| Insurance                                                | 2,033,916                           | 2,108,461                       | (74,545)                            | (4)%        | 1,832,239                           |
| Employee development and support                         | 841,079                             | 621,479                         | 219,600                             | 26%         | 558,366                             |
| Business development                                     | 2,595,146                           | 2,286,928                       | 308,218                             | 12%         | 1,620,405                           |
| Equipment rentals and repairs                            | 4,376,107                           | 4,446,502                       | (70,395)                            | (2)%        | 3,598,970                           |
| Total operating expenses                                 | 187,819,236                         | 186,257,394                     | 1,561,842                           | 1%          | 162,684,960                         |
| Depreciation                                             | 103,180,071                         | 103,180,071                     | =                                   | -           | 112,422,618                         |
| Operating income (loss)                                  | 81,138,363                          | 91,137,716                      | 9,999,354                           | 12%         | 66,814,018                          |
| Nonoperating revenue (expenses):                         |                                     |                                 |                                     |             |                                     |
| Passenger facility charges                               | 41,580,943                          | 43,911,357                      | 2,330,414                           | 6%          | 42,077,228                          |
| Customer facility charges                                | 31,552,348                          | 32,336,767                      | 784,419                             | 2%          | 31,287,627                          |
| Federal Relief Grants                                    | -                                   | 32,330,707                      | -                                   | -           | -                                   |
| Quieter Home Program                                     | (1,830,551)                         | (1,761,622)                     | 68,929                              | 4%          | (2,318,278)                         |
| Interest income                                          | 40,200,136                          | 65,373,051                      | 25,172,915                          | 63%         | 35,590,667                          |
| Interest expense                                         | (153,658,967)                       | (167,284,331)                   | (13,625,364)                        | (9)%        | (133,401,669)                       |
| Bond amortization costs                                  | 23,925,690                          | 23,746,063                      | (13,023,304)                        | (1)%        | 24,491,731                          |
| Other nonoperating income (expenses)                     |                                     |                                 | 55,505,364                          | (1)/0       |                                     |
| Nonoperating revenue, net                                | (24,999)<br>(18,255,400)            | 55,480,365<br><b>51,801,650</b> | 70,057,050                          | 384%        | 13,047,303<br>10,774,609            |
| Change in net position before                            | (10,233,400)                        | 31,801,030                      | 70,037,030                          | JU470       | 10,774,009                          |
| capital grant contributions                              | 62 992 062                          | 1/12 020 267                    | 90 DEC 404                          | 12704       | 77 500 627                          |
| Capital grant contributions  Capital grant contributions | <b>62,882,963</b>                   | <b>142,939,367</b>              | <b>80,056,404</b><br>45,911,325     | 127%<br>75% | <b>77,588,627</b>                   |
| · -                                                      | 61,000,636<br><b>\$ 123,883,500</b> | 106,911,961                     | 45,911,325<br><b>\$ 135,967,739</b> |             | 36,868,790<br><b>\$ 114,457,417</b> |
| Change in net position                                   | \$ 123,883,599                      | \$ 249,851,328                  | <u>\$ 125,967,729</u>               | 102%        | <u>\$ 114,457,417</u>               |