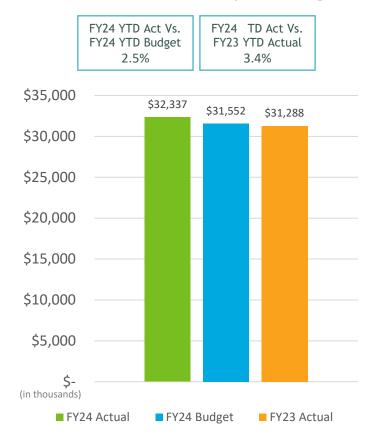

# SAN DIEGO COUNTY REGIONAL AIRPORT AUTHORITY Statements of Revenues, Expenses, and Changes in Net Position For the Eleven Months Ended May 31, 2024 and 2023 (Unaudited)

|                                                          | (U                                  | naudited)                       |                                     |             |                                     |
|----------------------------------------------------------|-------------------------------------|---------------------------------|-------------------------------------|-------------|-------------------------------------|
|                                                          |                                     |                                 | Variance<br>Favorable               | %           | Prior                               |
|                                                          | Budget                              | Actual                          | (Unfavorable)                       | Change      | Year                                |
| Operating revenues:                                      |                                     |                                 |                                     |             |                                     |
| Aviation revenue:                                        |                                     |                                 |                                     |             |                                     |
| Landing fees                                             | \$ 48,913,296                       | \$ 48,284,312                   | \$ (628,984)                        | (1)%        | \$ 41,290,904                       |
| Aircraft parking fees                                    | 12,489,747                          | 13,155,636                      | 665,889                             | 5%          | 10,046,686                          |
| Building rentals                                         | 135,114,321                         | 137,206,979                     | 2,092,658                           | 2%          | 119,926,292                         |
| CUPPS Support Charges                                    | 9,202,761                           | 9,837,046                       | 634,285                             | 7%          | 9,921,908                           |
| Other aviation revenue                                   | (2,192,510)                         | (1,564,881)                     | 627,629                             | 29%         | (3,471,298)                         |
| Terminal rent non-airline                                | 2,373,777                           | 2,502,777                       | 129,000                             | 5%          | 2,516,290                           |
| Terminal concessions                                     | 29,582,272                          | 30,824,225                      | 1,241,953                           | 4%          | 28,434,949                          |
| Rental car license fees                                  | 35,541,048                          | 35,441,984                      | (99,064)                            | -           | 37,626,963                          |
| Rental car center cost recovery                          | 1,930,434                           | 2,982,979                       | 1,052,545                           | 55%         | 2,498,138                           |
| License fees other                                       | 7,621,834                           | 8,780,153                       | 1,158,319                           | 15%         | 7,999,885                           |
| Parking revenue                                          | 47,489,159                          | 46,290,113                      | (1,199,046)                         | (3)%        | 41,769,078                          |
| Ground transportation permits and citatio                | 18,472,469                          | 19,699,577                      | 1,227,108                           | 7%          | 17,129,237                          |
| Ground rentals                                           | 23,679,764                          | 24,232,653                      | 552,889                             | 2%          | 22,924,595                          |
| Grant reimbursements                                     | 271,200                             | 252,800                         | (18,400)                            | (7)%        | 268,000                             |
| Other operating revenue                                  | 1,648,098                           | 2,648,829                       | 1,000,731                           | 61%         | 3,039,969                           |
| Total operating revenues                                 | 372,137,670                         | 380,575,182                     | 8,437,512                           | 2%          | 341,921,596                         |
|                                                          |                                     |                                 |                                     |             |                                     |
| Operating expenses:                                      | 53,120,017                          | 51,874,691                      | 1,245,326                           | 204         | 46 444 490                          |
| Salaries and benefits                                    |                                     |                                 |                                     | 2%          | 46,444,489                          |
| Contractual services                                     | 50,621,133                          | 47,667,735                      | 2,953,398                           | 6%          | 41,209,526                          |
| Safety and security                                      | 32,819,306                          | 34,514,542                      | (1,695,236)                         | (5)%        | 30,374,605                          |
| Space rental                                             | 9,691,670                           | 9,701,291                       | (9,621)                             | -           | 9,630,371                           |
| Utilities                                                | 19,737,693                          | 18,951,989                      | 785,704                             | 4%          | 15,783,204                          |
| Maintenance                                              | 11,015,567                          | 13,234,392                      | (2,218,825)                         | (20)%       | 10,212,575                          |
| Equipment and systems                                    | 324,374                             | 245,670                         | 78,704                              | 24%         | 865,298                             |
| Materials and supplies                                   | 643,228                             | 603,714                         | 39,514                              | 6%          | 554,912                             |
| Insurance                                                | 2,033,916                           | 2,108,461                       | (74,545)                            | (4)%        | 1,832,239                           |
| Employee development and support                         | 841,079                             | 621,479                         | 219,600                             | 26%         | 558,366                             |
| Business development                                     | 2,595,146                           | 2,286,928                       | 308,218                             | 12%         | 1,620,405                           |
| Equipment rentals and repairs                            | 4,376,107                           | 4,446,502                       | (70,395)                            | (2)%        | 3,598,970                           |
| Total operating expenses                                 | 187,819,236                         | 186,257,394                     | 1,561,842                           | 1%          | 162,684,960                         |
| Depreciation                                             | 103,180,071                         | 103,180,071                     | =                                   | -           | 112,422,618                         |
| Operating income (loss)                                  | 81,138,363                          | 91,137,716                      | 9,999,354                           | 12%         | 66,814,018                          |
| Nonoperating revenue (expenses):                         |                                     |                                 |                                     |             |                                     |
| Passenger facility charges                               | 41,580,943                          | 43,911,357                      | 2,330,414                           | 6%          | 42,077,228                          |
| Customer facility charges                                | 31,552,348                          | 32,336,767                      | 784,419                             | 2%          | 31,287,627                          |
| Federal Relief Grants                                    | -                                   | 32,330,707                      | -                                   | -           | -                                   |
| Quieter Home Program                                     | (1,830,551)                         | (1,761,622)                     | 68,929                              | 4%          | (2,318,278)                         |
| Interest income                                          | 40,200,136                          | 65,373,051                      | 25,172,915                          | 63%         | 35,590,667                          |
| Interest expense                                         | (153,658,967)                       | (167,284,331)                   | (13,625,364)                        | (9)%        | (133,401,669)                       |
| Bond amortization costs                                  | 23,925,690                          | 23,746,063                      | (13,023,304)                        | (1)%        | 24,491,731                          |
| Other nonoperating income (expenses)                     |                                     |                                 | 55,505,364                          | (1)/0       |                                     |
| Nonoperating revenue, net                                | (24,999)<br>(18,255,400)            | 55,480,365<br><b>51,801,650</b> | 70,057,050                          | 384%        | 13,047,303<br>10,774,609            |
| Change in net position before                            | (10,233,400)                        | 31,801,030                      | 70,037,030                          | JU470       | 10,774,009                          |
| capital grant contributions                              | 62 992 062                          | 1/12 020 267                    | 90 DEC 404                          | 12704       | 77 500 627                          |
| Capital grant contributions  Capital grant contributions | <b>62,882,963</b>                   | <b>142,939,367</b>              | <b>80,056,404</b><br>45,911,325     | 127%<br>75% | <b>77,588,627</b>                   |
| · -                                                      | 61,000,636<br><b>\$ 123,883,500</b> | 106,911,961                     | 45,911,325<br><b>\$ 135,967,739</b> |             | 36,868,790<br><b>\$ 114,457,417</b> |
| Change in net position                                   | \$ 123,883,599                      | \$ 249,851,328                  | <u>\$ 125,967,729</u>               | 102%        | <u>\$ 114,457,417</u>               |