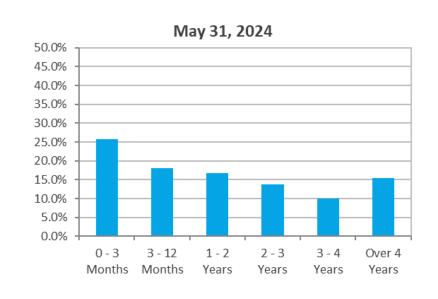

### 3. REVIEW OF THE AUTHORITY INVESTMENT REPORT AS OF APRIL 30, 2024:

Geoff Bryant, Manager, Airport Finance, provided a presentation on the Investment Report as of April 30, 2024, that included Portfolio Characteristics; U.S. Treasury Yield Curve; Sector Distribution; Quality and Maturity Distribution; Investment Performance; and Bond Proceeds.