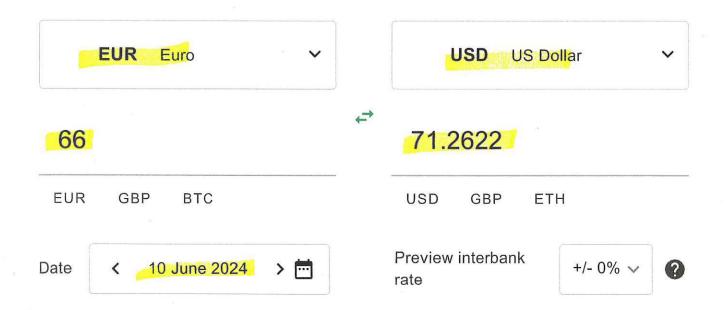

Print Date: 6/11/2024 Print Time: 1:17:44PM Report ID: GL0012

For the eleven months ended May 31, 2024 (Unaudited)

|                                       |             |             | - Month to Date                        |                     |                      |              | Year to Date |                                        |                     |                      |  |  |
|---------------------------------------|-------------|-------------|----------------------------------------|---------------------|----------------------|--------------|--------------|----------------------------------------|---------------------|----------------------|--|--|
|                                       | Budget      | Actual      | Variance<br>Favorable<br>(Unfavorable) | Variance<br>Percent | Prior Year<br>Actual | Budget       | Actual       | Variance<br>Favorable<br>(Unfavorable) | Variance<br>Percent | Prior Year<br>Actual |  |  |
| Landing Fees                          |             |             |                                        |                     |                      |              |              |                                        |                     |                      |  |  |
| 41112 - Landing Fees                  | \$4,528,751 | \$4,615,369 | \$86,618                               | 2                   | \$4,052,711          | \$48,913,296 | \$48,284,312 | \$(628,983)                            | (1)                 | \$41,304,461         |  |  |
| 41113 - Landing Fee Rebate            | 0           | 0           | 0                                      | 0                   | 0                    | 0            | 0            | 0                                      | 0                   | (13,556)             |  |  |
| Total Landing Fees                    | 4,528,751   | 4,615,369   | 86,618                                 | 2                   | 4,052,711            | 48,913,296   | 48,284,312   | (628,983)                              | (1)                 | 41,290,904           |  |  |
| Aircraft Parking Fees                 |             |             |                                        |                     |                      |              |              |                                        |                     |                      |  |  |
| 41160 Aircraft Parking Position Rent  | 698,860     | 683,331     | (15,529)                               | (2)                 | 583,159              | 7,687,462    | 7,528,428    | (159,034)                              | (2)                 | 7,010,849            |  |  |
| 41162 Parking Position Turn Fee       | 64,075      | 104,052     | 39,977                                 | 62                  | 46,762               | 1,106,285    | 1,980,268    | 873,984                                | 79                  | 1,099,157            |  |  |
| 41165 Overnight Parking Fee           | 193,684     | 203,619     | 9,935                                  | 5                   | 204,629              | 3,696,001    | 3,646,940    | (49,061)                               | (1)                 | 1,936,680            |  |  |
| Total Aircraft Parking Fees           | 956,619     | 991,002     | 34,383                                 | 4                   | 834,549              | 12,489,747   | 13,155,636   | 665,889                                | 5                   | 10,046,686           |  |  |
| Building and Other Rents              |             |             |                                        |                     |                      |              |              |                                        |                     |                      |  |  |
| 41210 - Terminal Rent                 | 12,281,021  | 12,816,844  | 535,823                                | 4                   | 10,672,593           | 131,683,991  | 134,048,622  | 2,364,631                              | 2                   | 116,936,452          |  |  |
| 41215 - Federal Inspection Services   | 380,167     | 318,930     | (61,237)                               | (16)                | 292,680              | 3,430,330    | 3,158,357    | (271,973)                              | (8)                 | 2,989,840            |  |  |
| Total Building and Other Rents        | 12,661,188  | 13,135,774  | 474,586                                | 4                   | 10,965,273           | 135,114,321  | 137,206,979  | 2,092,658                              | 2                   | 119,926,292          |  |  |
| CUPPS Support Charges                 |             |             |                                        |                     |                      |              |              |                                        |                     |                      |  |  |
| 41400 Common Use Fees                 | 863,598     | 994,362     | 130,764                                | 15                  | 923,822              | 9,202,761    | 9,837,046    | 634,285                                | 7                   | 9,921,908            |  |  |
| Total CUPPS Support Charges           | 863,598     | 994,362     | 130,764                                | 15                  | 923,822              | 9,202,761    | 9,837,046    | 634,285                                | 7                   | 9,921,908            |  |  |
| Other Aviation                        |             |             |                                        |                     |                      |              |              |                                        |                     |                      |  |  |
| 43100 - Fuel Franchise Fees           | 22,781      | 18,674      | (4,107)                                | (18)                | 24,203               | 251,950      | 233,875      | (18,075)                               | (7)                 | 250,060              |  |  |
| 43115 - Other Aviation                | 0           | 0           | 0                                      | 0                   | 0                    | 0            | 0            | 0                                      | 0                   | 1,569                |  |  |
| 43140 - Air Service Incentive Rebates | (177,203)   | (51,840)    | 125,363                                | 71                  | (222,206)            | (2,444,460)  | (1,798,757)  | 645,704                                | 26                  | (3,722,927)          |  |  |
| Total Other Aviation                  | (154,422)   | (33,166)    | 121,256                                | 79                  | (198,003)            | (2,192,510)  | (1,564,881)  | 627,628                                | 29                  | (3,471,298)          |  |  |
| Non-Airline Terminal Rents            |             |             |                                        |                     |                      |              |              |                                        |                     |                      |  |  |
| 45010 Terminal Rent Non Airline       | 214,749     | 227,167     | 12,418                                 | 6                   | 342,601              | 2,373,777    | 2,502,777    | 129,000                                | 5                   | 2,516,290            |  |  |
| Total Non-Airline Terminal Rents      | 214,749     | 227,167     | 12,418                                 |                     | 342,601              | 2,373,777    | 2,502,777    | 129,000                                |                     | 2,516,290            |  |  |

Data Date: 6/11/2024 1:15:57PM

Print Date: 6/11/2024 Print Time: 1:17:44PM Report ID: GL0012

For the eleven months ended May 31, 2024 (Unaudited)

|                                        |             |             | - Month to Date         |                     |                      |              |              | Year to Date               |                     |                     |
|----------------------------------------|-------------|-------------|-------------------------|---------------------|----------------------|--------------|--------------|----------------------------|---------------------|---------------------|
|                                        |             |             | Variance                |                     |                      |              |              | Variance                   |                     | 5 · V               |
|                                        | Budget      | Actual      | Favorable (Unfavorable) | Variance<br>Percent | Prior Year<br>Actual | Budget       | Actual       | Favorable<br>(Unfavorable) | Variance<br>Percent | Prior Yea<br>Actual |
| Concession Revenue                     |             |             |                         |                     |                      |              |              |                            |                     |                     |
| 45111 - Term Concessions-Food & Bev    | \$1,324,544 | \$1,516,516 | \$191,972               | 14                  | \$1,154,469          | \$13,760,214 | \$14,021,253 | \$261,039                  | 2                   | \$12,992,618        |
| 45112 - Terminal Concessions - Retail  | 713,255     | 761,146     | 47,891                  | 7                   | 705,713              | 7,716,365    | 7,842,688    | 126,323                    | 2                   | 7,874,966           |
| 45113 - Term Concessions - Other       | 380,262     | 419,499     | 39,237                  | 10                  | 325,039              | 3,935,648    | 4,801,142    | 865,495                    | 22                  | 3,679,404           |
| 45114 - Term Concessions Space Rents   | 98,708      | 96,904      | (1,805)                 | (2)                 | 86,081               | 916,378      | 993,986      | 77,608                     | 8                   | 851,861             |
| 45115 - Term Concessions Cost Recovery | 171,175     | 204,741     | 33,566                  | 20                  | 148,670              | 1,595,239    | 1,618,858    | 23,620                     | 1                   | 1,587,425           |
| 45116 - Rec Distr Center Cost Recovery | 150,964     | 132,502     | (18,462)                | (12)                | 139,323              | 1,658,428    | 1,546,298    | (112,130)                  | (7)                 | 1,486,016           |
| 45117 - Concessions Marketing Program  | 0           | 0           | 0                       | 0                   | 0                    | 0            | 0            | 0                          | 0                   | 400,927             |
| 45119 - Term Concessions-Revnue Waived | 0           | 0           | 0                       | 0                   | 0                    | 0            | 0            | 0                          | 0                   | (438,269)           |
| 45120 - Rental car license fees        | 2,832,144   | 3,175,878   | 343,734                 | 12                  | 3,780,704            | 35,541,048   | 35,441,984   | (99,064)                   | 0                   | 37,626,963          |
| 45121 - Rental Car Center Cost Recover | 175,494     | 279,292     | 103,798                 | 59                  | 211,921              | 1,930,434    | 2,982,979    | 1,052,545                  | 55                  | 2,498,138           |
| 45130 - License Fees - Other           | 650,574     | 954,849     | 304,275                 | 47                  | 834,931              | 7,621,834    | 8,780,153    | 1,158,319                  | 15                  | 7,999,885           |
| Total Concession Revenue               | 6,497,121   | 7,541,328   | 1,044,207               | 16                  | 7,386,852            | 74,675,588   | 78,029,341   | 3,353,753                  | 4                   | 76,559,936          |
| Parking and Ground Transportat         |             |             |                         |                     |                      |              |              |                            |                     |                     |
| 45210 - Parking                        | 4,783,707   | 4,567,609   | (216,098)               | (5)                 | 4,793,432            | 47,489,159   | 46,288,680   | (1,200,479)                | (3)                 | 41,769,078          |
| 45215 - Parking - EV Charging          | 0           | 1,433       | 1,433                   | 0                   | 0                    | 0            | 1,433        | 1,433                      | 0                   | 0                   |
| 45220 - AVI fees                       | 1,702,671   | 1,935,003   | 232,332                 | 14                  | 1,679,228            | 17,788,750   | 18,999,923   | 1,211,173                  | 7                   | 16,447,595          |
| 45240 - Ground Transportation Pe       | 33,188      | 45,675      | 12,487                  | 38                  | 36,825               | 414,539      | 413,481      | (1,058)                    | 0                   | 434,322             |
| 45250 - Citations                      | 25,943      | 28,644      | 2,701                   | 10                  | 29,308               | 269,180      | 286,173      | 16,993                     | 6                   | 247,320             |
| Total Parking and Ground Transportat   | 6,545,509   | 6,578,364   | 32,855                  | 1                   | 6,538,793            | 65,961,628   | 65,989,689   | 28,061                     | 0                   | 58,898,315          |
| Ground Rentals                         |             |             |                         |                     |                      |              |              |                            |                     |                     |
| 45310 - Ground Rental Fixed - N        | 1,909,689   | 1,893,844   | (15,846)                | (1)                 | 1,875,286            | 21,006,583   | 20,753,957   | (252,626)                  | (1)                 | 20,344,297          |
| 45315 - ASB Cost Recovery              | 32,847      | 32,878      | 31                      | 0                   | 23,564               | 361,312      | 361,036      | (275)                      | 0                   | 258,000             |
| 45325 - Fuel Lease Revenue             | 203,096     | 280,317     | 77,222                  | 38                  | 204,172              | 2,234,051    | 3,083,492    | 849,442                    | 38                  | 2,216,796           |
| 45326 - AFO Cost Recovery              | 7,075       | 3,110       | (3,965)                 | (56)                | 2,862                | 77,820       | 34,167       | (43,652)                   | (56)                | 105,501             |
| Total Ground Rentals                   | 2,152,706   | 2,210,149   | 57,443                  | 3                   | 2,105,883            | 23,679,764   | 24,232,653   | 552,889                    | 2                   | 22,924,595          |
| <b>Grant Reimbursements</b>            |             |             |                         |                     |                      |              |              |                            |                     |                     |
| 45410 - TSA Reimbursements             | 24,800      | (880)       | (25,680)                | (104)               | 24,800               | 271,200      | 252,800      | (18,400)                   | (7)                 | 268,000             |
| Total Grant Reimbursements             | 24,800      | (880)       | (25,680)                | (104)               | 24,800               | 271,200      | 252,800      | (18,400)                   | (7)                 | 268,000             |