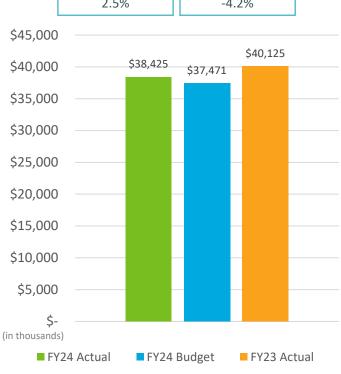

# SAN DIEGO COUNTY REGIONAL AIRPORT AUTHORITY Statements of Revenues, Expenses, and Changes in Net Position For the Eleven Months Ended May 31, 2024 and 2023 (Unaudited)

|                                                          | (U                                  | naudited)                       |                                     |             |                                     |
|----------------------------------------------------------|-------------------------------------|---------------------------------|-------------------------------------|-------------|-------------------------------------|
|                                                          |                                     |                                 | Variance<br>Favorable               | %           | Prior                               |
|                                                          | Budget                              | Actual                          | (Unfavorable)                       | Change      | Year                                |
| Operating revenues:                                      |                                     |                                 |                                     |             |                                     |
| Aviation revenue:                                        |                                     |                                 |                                     |             |                                     |
| Landing fees                                             | \$ 48,913,296                       | \$ 48,284,312                   | \$ (628,984)                        | (1)%        | \$ 41,290,904                       |
| Aircraft parking fees                                    | 12,489,747                          | 13,155,636                      | 665,889                             | 5%          | 10,046,686                          |
| Building rentals                                         | 135,114,321                         | 137,206,979                     | 2,092,658                           | 2%          | 119,926,292                         |
| CUPPS Support Charges                                    | 9,202,761                           | 9,837,046                       | 634,285                             | 7%          | 9,921,908                           |
| Other aviation revenue                                   | (2,192,510)                         | (1,564,881)                     | 627,629                             | 29%         | (3,471,298)                         |
| Terminal rent non-airline                                | 2,373,777                           | 2,502,777                       | 129,000                             | 5%          | 2,516,290                           |
| Terminal concessions                                     | 29,582,272                          | 30,824,225                      | 1,241,953                           | 4%          | 28,434,949                          |
| Rental car license fees                                  | 35,541,048                          | 35,441,984                      | (99,064)                            | -           | 37,626,963                          |
| Rental car center cost recovery                          | 1,930,434                           | 2,982,979                       | 1,052,545                           | 55%         | 2,498,138                           |
| License fees other                                       | 7,621,834                           | 8,780,153                       | 1,158,319                           | 15%         | 7,999,885                           |
| Parking revenue                                          | 47,489,159                          | 46,290,113                      | (1,199,046)                         | (3)%        | 41,769,078                          |
| Ground transportation permits and citatio                | 18,472,469                          | 19,699,577                      | 1,227,108                           | 7%          | 17,129,237                          |
| Ground rentals                                           | 23,679,764                          | 24,232,653                      | 552,889                             | 2%          | 22,924,595                          |
| Grant reimbursements                                     | 271,200                             | 252,800                         | (18,400)                            | (7)%        | 268,000                             |
| Other operating revenue                                  | 1,648,098                           | 2,648,829                       | 1,000,731                           | 61%         | 3,039,969                           |
| Total operating revenues                                 | 372,137,670                         | 380,575,182                     | 8,437,512                           | 2%          | 341,921,596                         |
|                                                          |                                     |                                 |                                     |             |                                     |
| Operating expenses:                                      | 53,120,017                          | 51,874,691                      | 1,245,326                           | 204         | 46 444 490                          |
| Salaries and benefits                                    |                                     |                                 |                                     | 2%          | 46,444,489                          |
| Contractual services                                     | 50,621,133                          | 47,667,735                      | 2,953,398                           | 6%          | 41,209,526                          |
| Safety and security                                      | 32,819,306                          | 34,514,542                      | (1,695,236)                         | (5)%        | 30,374,605                          |
| Space rental                                             | 9,691,670                           | 9,701,291                       | (9,621)                             | -           | 9,630,371                           |
| Utilities                                                | 19,737,693                          | 18,951,989                      | 785,704                             | 4%          | 15,783,204                          |
| Maintenance                                              | 11,015,567                          | 13,234,392                      | (2,218,825)                         | (20)%       | 10,212,575                          |
| Equipment and systems                                    | 324,374                             | 245,670                         | 78,704                              | 24%         | 865,298                             |
| Materials and supplies                                   | 643,228                             | 603,714                         | 39,514                              | 6%          | 554,912                             |
| Insurance                                                | 2,033,916                           | 2,108,461                       | (74,545)                            | (4)%        | 1,832,239                           |
| Employee development and support                         | 841,079                             | 621,479                         | 219,600                             | 26%         | 558,366                             |
| Business development                                     | 2,595,146                           | 2,286,928                       | 308,218                             | 12%         | 1,620,405                           |
| Equipment rentals and repairs                            | 4,376,107                           | 4,446,502                       | (70,395)                            | (2)%        | 3,598,970                           |
| Total operating expenses                                 | 187,819,236                         | 186,257,394                     | 1,561,842                           | 1%          | 162,684,960                         |
| Depreciation                                             | 103,180,071                         | 103,180,071                     | =                                   | -           | 112,422,618                         |
| Operating income (loss)                                  | 81,138,363                          | 91,137,716                      | 9,999,354                           | 12%         | 66,814,018                          |
| Nonoperating revenue (expenses):                         |                                     |                                 |                                     |             |                                     |
| Passenger facility charges                               | 41,580,943                          | 43,911,357                      | 2,330,414                           | 6%          | 42,077,228                          |
| Customer facility charges                                | 31,552,348                          | 32,336,767                      | 784,419                             | 2%          | 31,287,627                          |
| Federal Relief Grants                                    | -                                   | 32,330,707                      | -                                   | -           | -                                   |
| Quieter Home Program                                     | (1,830,551)                         | (1,761,622)                     | 68,929                              | 4%          | (2,318,278)                         |
| Interest income                                          | 40,200,136                          | 65,373,051                      | 25,172,915                          | 63%         | 35,590,667                          |
| Interest expense                                         | (153,658,967)                       | (167,284,331)                   | (13,625,364)                        | (9)%        | (133,401,669)                       |
| Bond amortization costs                                  | 23,925,690                          | 23,746,063                      | (13,023,304)                        | (1)%        | 24,491,731                          |
| Other nonoperating income (expenses)                     |                                     |                                 | 55,505,364                          | (1)/0       |                                     |
| Nonoperating revenue, net                                | (24,999)<br>(18,255,400)            | 55,480,365<br><b>51,801,650</b> | 70,057,050                          | 384%        | 13,047,303<br>10,774,609            |
| Change in net position before                            | (10,233,400)                        | 31,801,030                      | 70,037,030                          | JU470       | 10,774,009                          |
| capital grant contributions                              | 62 992 062                          | 1/12 020 267                    | 90 DEC 404                          | 12704       | 77 500 627                          |
| Capital grant contributions  Capital grant contributions | <b>62,882,963</b>                   | <b>142,939,367</b>              | <b>80,056,404</b><br>45,911,325     | 127%<br>75% | <b>77,588,627</b>                   |
| · -                                                      | 61,000,636<br><b>\$ 123,883,500</b> | 106,911,961                     | 45,911,325<br><b>\$ 135,967,739</b> |             | 36,868,790<br><b>\$ 114,457,417</b> |
| Change in net position                                   | \$ 123,883,599                      | \$ 249,851,328                  | <u>\$ 125,967,729</u>               | 102%        | <u>\$ 114,457,417</u>               |