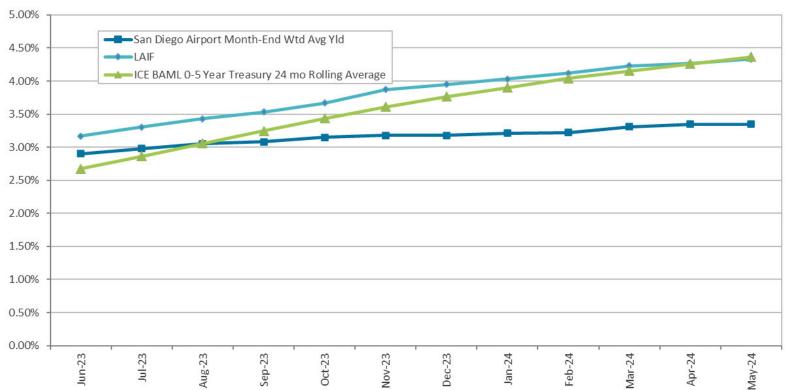

### 3. REVIEW OF THE AUTHORITY INVESTMENT REPORT AS OF APRIL 30, 2024:

Geoff Bryant, Manager, Airport Finance, provided a presentation on the Investment Report as of April 30, 2024, that included Portfolio Characteristics; U.S. Treasury Yield Curve; Sector Distribution; Quality and Maturity Distribution; Investment Performance; and Bond Proceeds.