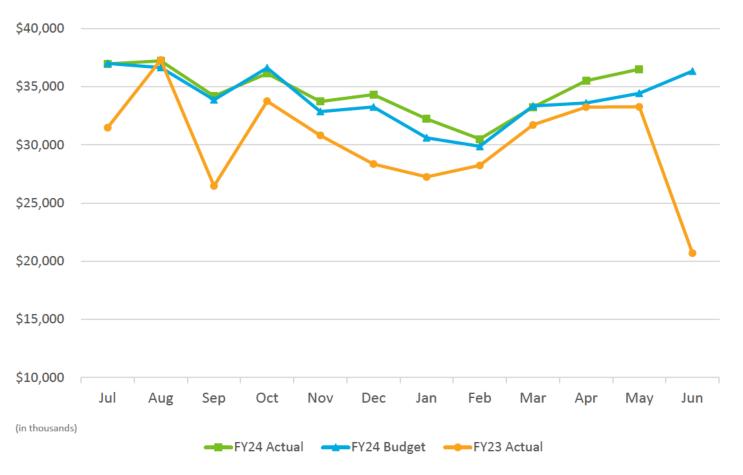

### 2. REVIEW OF THE UNAUDITED FINANCIAL STATEMENTS FOR THE TEN MONTHS ENDED APRIL 30, 2024:

Scott Brickner, Vice President/CFO and Matthew Pett, Manager, Accounting, provided a presentation on the Unaudited Financial Statements for the ten months ended April 30, 2024, that included Enplanements; Landed Weights; Operating Revenue and Expenses; Nonoperating Revenue and Expenses; Summary of Change in Net Position; and Statements of Net Position.