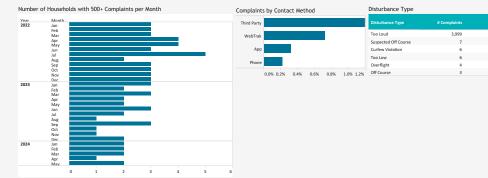

## The Authority reports all complaints.

## Number of Complaints by Neighborhood

| Number of Complain  | its by Neighborhood       | l         | ation of Complaints                     |                                       |
|---------------------|---------------------------|-----------|-----------------------------------------|---------------------------------------|
| May 2024)           |                           |           |                                         |                                       |
| Neighborhood        | Total Complaints Total Ho | ouseholds |                                         | 52                                    |
| Grand Total         | 4,025                     | 49        |                                         |                                       |
| Mission Beach       | 2,526                     | 3         |                                         | North Fortuna<br>Mountain, 379m San   |
| Sunset Cliffs       | 520                       | 1         | LA JOLLA                                |                                       |
| Spring Valley       | 484                       | 1         | . · · · · · · · · · · · · · · · · · · · | esa Tierrasanta                       |
| Ocean Beach         | 224                       | 3         | CLAIREMONT                              |                                       |
| Point Loma Heights  | 69                        | 7         |                                         | Pyles View<br>Peak, 426m              |
| Beach Barber Tract  | 30                        | 2         | PACIFIC Serra M                         | Aesa NAVAJO San Carlos Fletcher Hills |
| Del Mar             | 26                        | 1         | BEACH                                   | Allied Gardens                        |
| Loma Portal         | 21                        | 4         |                                         | DalCom                                |
| Village of La Jolla | 19                        | 1         | MISSION<br>BEACH Bay Park Linda Vista   | Del Cerro S.                          |
| Bird Rock           | 16                        | 2         | G C ALISTON                             |                                       |
| La Jolla Heights    | 16                        | 2         | VALLEY                                  | Kensington MID CLTV La Mesa Mount Hel |
| La Mesa             | 16                        | 2         | University H                            | MID-CITY                              |
| Wooded Area         | 15                        | 6         | Mission Hills                           | CITY                                  |
| Bay Terraces        | 14                        | 1         | OCEAN<br>BOACH Loma Portal              | HEIGHTS Redwood Village Lemon Grove   |
| Pacific Beach       | 8                         | 2         | Surgest Cliffe San Direct Zoo           | Dak Park SPI                          |
| Del Mar Heights     | 6                         | 1         | Sunset Cliffs San Diego Zoo             | Broadway Heights                      |
| Muirlands           | 5                         | 1         | San Diego                               |                                       |
| La Presa            | 2                         | 1         | La Playa                                | Emerald Hills                         |
| Liberty Station     | 2                         | 2         |                                         | SKYLINE                               |
| Вау Но              | 1                         | 1         | Loga                                    | an Heights                            |
| City Heights        | 1                         | 1         | Coronada [7]                            | BAY                                   |
| Middletown          | 1                         | 1         | Coronado                                |                                       |
| Seawatch Community  | 1                         | 1         |                                         | National City HILLS                   |
| Serra Mesa          | 1                         | 1         |                                         | Lincoln Acres                         |
| South Park          | 1                         | 1         | 2024 Mapbox © OpenStreetMap             | Fastiak                               |