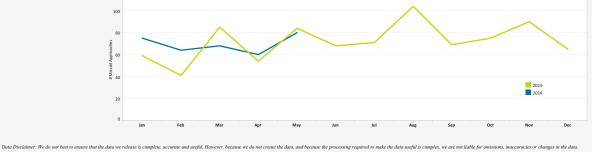

|  |  |

Data Disclaimer: We do our best to ensure that the data we release is complete, accurate and useful. However, because we do not create the data, and because the processing required to make the data useful is complex, we are not liable for omissions, inaccuracies or changes in the data.



| 1,400K    | Airline Category | # Curfew Violations | \$ Curfew Violation Fines |
|-----------|------------------|---------------------|---------------------------|
| 1,4000    | A - Air          | 284                 | \$2,044,000               |
| -1,200K G | C - Cargo        | 10                  | \$2,000                   |
|           | G - G/A          | 30                  | \$54,000                  |
|           | M - Mil          | 1                   | \$2,000                   |





1.5%

1.0%



Data Disclaimer: We do our best to ensure that the data we release is complete, accurate and useful. However, because we do not create the data, and because the processing required to make the data useful is complex, we are not liable for omissions, inaccuracies or changes in the data

Missed Approach Statistics

99.4% 0.2% 0.1% 0.1% 0.1% 0.1%



## The Authority reports all complaints.



## Number of Complaints by Neighborhood

| Number of Complain  | its by Neighborhood       | l         | ation of Complaints                     |                                       |
|---------------------|---------------------------|-----------|-----------------------------------------|---------------------------------------|
| May 2024)           |                           |