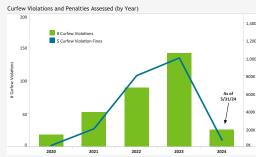

## Program Boundary Maps

Data Di We do ou that the data we release is complete, accurate and useful. However, because make the data useful is complex, we ons, inaccuracies or changes in the data.

| Quieter Home Program                                         | Currew vic            | lation Review     | Missed        | Approach Statistics | Early Turn Statistics                | Noise Complaints                                        | Statistics    |  |  |
|--------------------------------------------------------------|-----------------------|-------------------|---------------|---------------------|--------------------------------------|---------------------------------------------------------|---------------|--|--|
| RFEW VIOLATIONS                                              |                       |                   |               |                     |                                      |                                                         |               |  |  |
|                                                              | Curfew Violations (Ap | oril - May 2024)  |               |                     | Annual Violations and Penalti        | Annual Violations and Penalties Assessed (Year-to-Date) |               |  |  |
|                                                              | Date, Time            | Airline           | Aircraft Type | Status              | Year                                 | Total Violations                                        | Fines Assesse |  |  |
|                                                              | 4/6/2024, 12:04 AM    | Air Canada        | BCS3          | FINED - \$2,000     | 2020                                 | 18                                                      | \$16,0        |  |  |
|                                                              | 4/10/2024, 12:24 AM   | Alaska Airlines   | B39M          | Not Fined           | 2021                                 | 52                                                      | \$204,0       |  |  |
|                                                              | 4/12/2024, 12:01 AM   | Delta Air Lines   | A321          | FINED - \$10,000    | 2022                                 | 89                                                      | \$804,0       |  |  |
|                                                              | 4/17/2024, 11:50 PM   | American Airlines | A321          | Not Fined           | 2023                                 | 141                                                     | \$1,004,0     |  |  |
|                                                              | 4/20/2024, 03:11 AM   | Aerovics          | GLF5          | FINED - \$2,000     | 2024                                 | 26                                                      | \$76,0        |  |  |
|                                                              | 5/6/2024, 12:36 AM    | Delta Air Lines   | A321          | Pending Review      |                                      |                                                         |               |  |  |
|                                                              | 5/11/2024, 12:11 AM   | Alaska Airlines   | B738          | Pending Review      | Airline Category                     |                                                         |               |  |  |
| e Curfew Violations: Any aircraft                            | 5/13/2024, 12:26 AM   | Alaska Airlines   | B739          | Pending Review      | A - Air G - G/A<br>C - Cargo M - Mil |                                                         |               |  |  |
| departs after 11:30 p.m. and<br>re 6:30 a.m. is subject to a | 5/19/2024, 12:08 AM   | United Airlines   | B739          | Pending Review      | Violations by Airline Category       | Fines Assessed by Airl                                  | ine Category  |  |  |
| ilty.                                                        | 5/23/2024, 12:00 AM   | American Airlines | B738          | Pending Review      | (2020 - Present)                     | (2020 - Present)                                        |               |  |  |
|                                                              | 5/28/2024, 11:30 PM   | United Airlines   | B738          | Pending Review      |                                      | c,                                                      | 000           |  |  |
|                                                              |                       |                   |               |                     |                                      |                                                         | 2,040,000     |  |  |