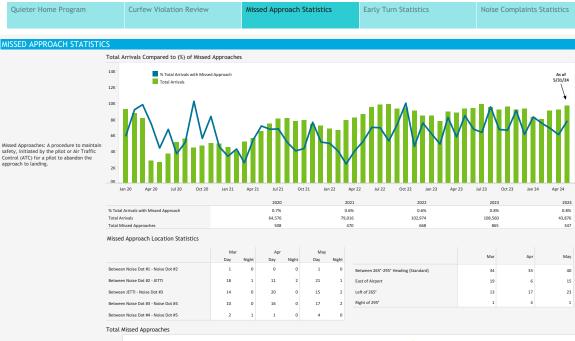

|  |  |

Data Disclaimer: We do our best to ensure that the data we release is complete, accurate and useful. However, because we do not create the data, and because the processing required to make the data useful is complex, we are not liable for omissions, inaccuracies or changes in the data.



| 1,400K    | Airline Category | # Curfew Violations | \$ Curfew Violation Fines |
|-----------|------------------|---------------------|---------------------------|
| 1,4000    | A - Air          | 284                 | \$2,044,000               |
| -1,200K G | C - Cargo        | 10                  | \$2,000                   |
|           | G - G/A          | 30                  | \$54,000                  |
|           | M - Mil          | 1                   | \$2,000                   |





1.5%

1.0%



Data Disclaimer: We do our best to ensure that the data we release is complete, accurate and useful. However, because we do not create the data, and because the processing required to make the data useful is complex, we are not liable for omissions, inaccuracies or changes in the data

Missed Approach Statistics

99.4% 0.2% 0.1% 0.1% 0.1% 0.1%



## The Authority reports all complaints.



## Number of Complaints by Neighborhood

| Number of Complain  | its by Neighborhood       | l         | ation of Complaints                     |                                       |
|---------------------|---------------------------|-----------|-----------------------------------------|---------------------------------------|
| May 2024)           |                           |