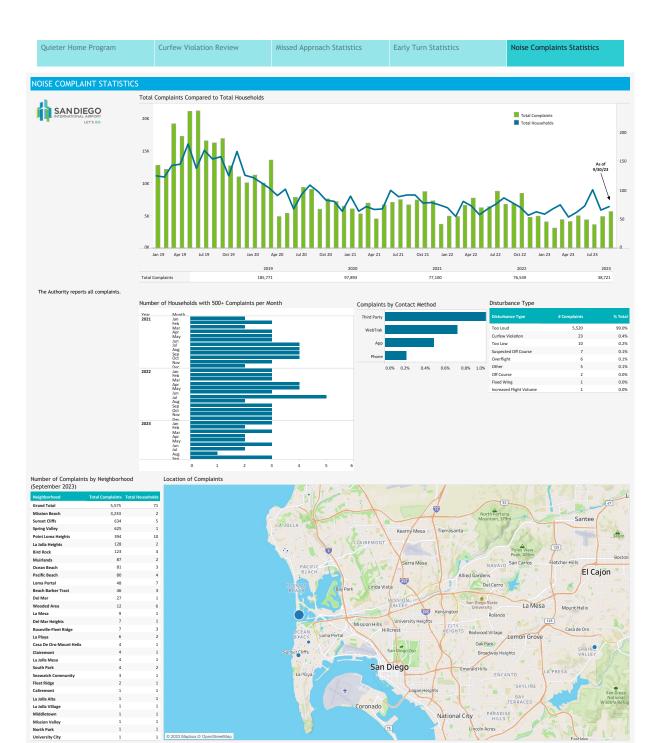

Missed Approaches: A procedure to maintain safety, initiated by the pilot or Air Traffic Control (ATC) for a pilot to abandon the approach to landing.

Noise Complaints Statistics

1.5%

1.0%

As of 9/30/23

Data Disclaimer: We do our best to ensure that the data we release is complete, accurate and useful. However, because we do not create the data, and because the processing required to make the data useful is complex, we are not liable for omissions, inaccuracies or changes in the data.