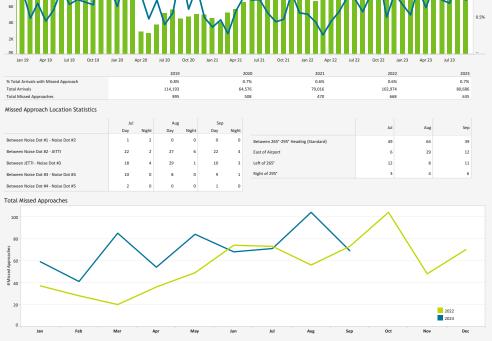

Missed Approaches: A procedure to maintain safety, initiated by the pilot or Air Traffic Control (ATC) for a pilot to abandon the approach to landing.

Noise Complaints Statistics

1.5%

1.0%

As of 9/30/23

Data Disclaimer: We do our best to ensure that the data we release is complete, accurate and useful. However, because we do not create the data, and because the processing required to make the data useful is complex, we are not liable for omissions, inaccuracies or changes in the data.