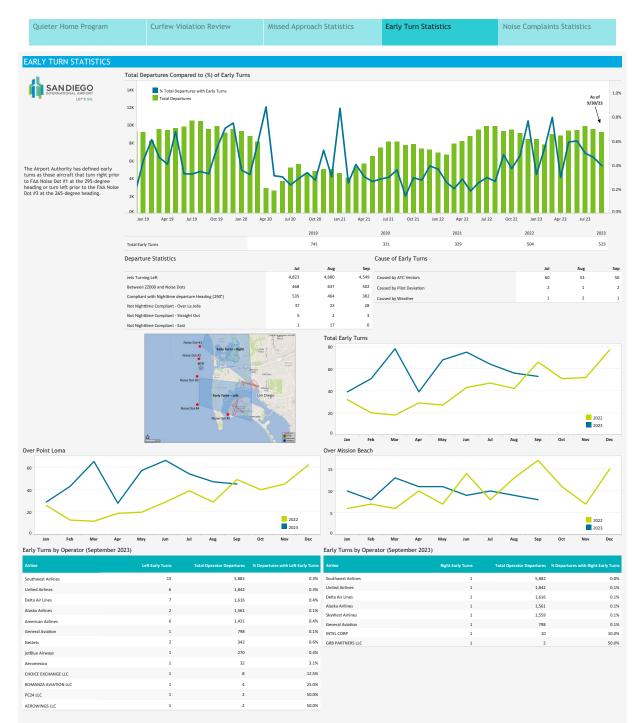

| Quieter Home Program          | Curfew Violation Review |                                        | Missed Approa | Missed Approach Statistics |                                | Early Turn Statistics |       | Noise Complaints Statistics |         |
|-------------------------------|-------------------------|----------------------------------------|---------------|----------------------------|--------------------------------|-----------------------|-------|-----------------------------|---------|
|                               |                         |                                        |               |                            |                                |                       |       |                             |         |
| QUIETER HOME PROGRAM          |                         |                                        |               |                            |                                |                       |       |                             |         |
|                               |                         | e Program As Of: 9/30/2023             |               |                            |                                |                       |       |                             |         |
|                               | Status of Homes         | 3                                      |               |                            |                                |                       |       |                             |         |
|                               | Added this Mont         | th                                     | 16            |                            |                                |                       |       |                             |         |
| LET'S GO.                     | Homes Complete          | ed this Month                          | 59            |                            |                                |                       |       |                             |         |
|                               |                         | Homes on Wait List                     |               |                            |                                |                       |       |                             |         |
|                               |                         | Estimated Homes to Complete in CY 2023 |               |                            |                                |                       |       |                             |         |
|                               | Total Homes Completed   |                                        | 5,542         |                            |                                |                       |       |                             |         |
|                               |                         | n Multi-Family Units (USD) this Month  | 413,705       |                            |                                |                       |       |                             |         |
|                               | Anount Spent of         | n mart ranny onta (oso) tha month      | ,             |                            |                                |                       |       |                             |         |
|                               |                         |                                        |               | From 2001 – 20             | 009, \$89.8 Million Was Spent  | To Complete 1,334     | Homes |                             |         |
|                               | Project                 | Estimated Construction Start           | # Homes       | 700                        |                                |                       |       |                             | \$30.0M |
|                               | 11.11                   | In Process                             | 48            |                            |                                |                       |       |                             |         |
|                               | 12.1                    | In Process                             | 33            |                            | Money Spent<br>Units Completed |                       |       |                             |         |
|                               | 12.2                    | In Process                             | 36            |                            |                                |                       |       | As of<br>9/30/23            | \$25.0M |
|                               | 12.3                    | In Process                             | 37            |                            |                                |                       | -,,   |                             |         |
|                               | 12.4 (QNRP)             | Winter 2024                            | 3             | 500                        |                                |                       |       | \                           |         |
| QNRP: Quieter Non-Residential | 12.5 (QNRP)             | Summer 2024                            | 3             |                            |                                |                       |       | *                           | \$20.0M |
| Program                       | 12.6                    | In Process                             | 62            |                            |                                | /                     |       |                             |         |
|                               | 12.7                    | Fall 2023                              | 34            | 400                        |                                |                       |       |                             |         |
|                               | 12.8                    | Winter 2023                            | 12            |                            |                                |                       |       |                             |         |
|                               | 12.9                    | Spring 2024                            | 36            |                            |                                |                       |       |                             | \$15.0M |
|                               | 12.10                   | Winter 2024<br>Spring 2024             | 34<br>25      | 300                        |                                |                       |       |                             |         |
|                               | 12.12                   | Spring 2024                            | 23            |                            |                                |                       |       |                             |         |
|                               | 13.1                    | Summer 2024                            | 30            |                            |                                |                       |       |                             | \$10.0M |
|                               | 13.2                    | Summer 2024                            | 27            | 200                        |                                |                       |       |                             |         |
|                               | 13.3                    | Fall 2024                              | 25            |                            |                                |                       |       |                             |         |
|                               | 13.4                    | Fall 2024                              | 26            | 100                        |                                |                       |       |                             | \$5.0M  |
|                               | 13.5                    | Winter 2024                            | 48            | 100                        |                                |                       |       |                             |         |
|                               | 13.6                    | Winter 2025                            | 33            |                            |                                |                       |       |                             |         |
|                               | 13.7                    | Winter 2025                            | 37            | 0                          |                                |                       |       |                             | \$0.0M  |
|                               | 13.8                    | Spring 2025                            | 46            | 2019                       | 2020                           | 2021                  | 2022  | 2023                        |         |