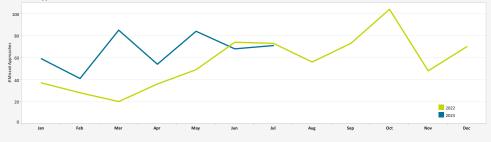

#### MISSED APPROACH STATISTICS

Missed Approaches: A procedure to maintain safety, initiated by the pilot or Air Traffic Control (ATC) for a pilot to abandon the approach to landing.

## Missed Approach Location Statistics

|                                     | May |       | Jun |       | Jul |       |                                      |     |     |    |
|-------------------------------------|-----|-------|-----|-------|-----|-------|--------------------------------------|-----|-----|----|
|                                     | Day | Night | Day | Night | Day | Night |                                      | May | Jun | Ju |
| Between Noise Dot #1 - Noise Dot #2 | 0   | 2     | 0   | 0     | 1   | 2     | Between 265*-295* Heading (Standard) | 50  | 32  | 49 |
| Between Noise Dot #2 - JETTI        | 22  | 6     | 15  | 3     | 22  | 2     | East of Airport                      | 18  | 16  |    |
| Between JETTI - Noise Dot #3        | 19  | 1     | 13  | 1     | 18  | 4     | Left of 265*                         | 10  | 14  | 12 |
| Between Noise Dot #3 - Noise Dot #4 | 7   | 0     | 12  | 1     | 10  | 0     | Right of 295*                        | 3   | 5   |    |
| Retween Noise Dat #4 - Noise Dat #5 | 1   | 0     | 1   | 0     | 2   | 0     |                                      |     |     |    |

# Total Missed Approaches

Data Disclaimer: We do our best to ensure that the data we release is complete, accurate and useful. However, because we do not create the data, and because the processing required to make the data useful is complex, we are not liable for omissions, inaccuracies or changes in the data.