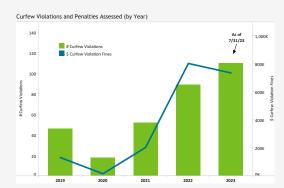

#### **CURFEW VIOLATIONS**

Noise Curfew Violations: Any aircraft that departs after 11:30 p.m. and before 6:30 a.m. is subject to a penalty.

#### Curfew Violations (June - July 2023) Annual Violations and Penalties Assessed (Year-to-Date) 6/4/2023, 12:14 AM Air Canada B38M FINED - \$2,000 2019 \$132,000 Not Fined 6/6/2023, 11:45 PM A21N 6/6/2023, 11:47 PM FedEx Express B763 Not Fined 2021 52 \$204,000 FINED - \$6,000 6/18/2023, 01:07 AM Air Canada B38M 2022 \$804,000 FINED - \$6,000 6/20/2023, 11:56 PM 6/20/2023, 12:24 AM Air Canada B38M FINED - \$10,000 Not Fined 6/22/2023, 12:12 AM United Airlines A320 6/23/2023, 11:59 PM Air Canada FINED - \$10,000 Airline Category A - Air C - Cargo 6/24/2023, 11:57 PM United Airlines B738 Not Fined 6/25/2023, 11:32 PM Delta Air Lines A321 6/26/2023. 02:13 AM B38M FINED - \$10,000 Fines Assessed by Airline Category (2020 - Present) Violations by Airline Category (2020 - Present) 6/26/2023, 11:32 PM United Airlines B739 FINED - \$6,000 6/26/2023, 11:50 PM B38M FINED - \$10,000 7/4/2023, 11:30 PM American Airlines A321 Not Fined 48,000 2,000 7/4/2023, 12:14 AM A321 7/7/2023, 11:36 PM Delta Air Lines A21N Pending Review 7/10/2023, 01:58 AM Pending Review American Airlines A21N 7/11/2023, 11:57 PM Delta Air Lines A320 Pending Review 7/12/2023, 12:02 AM Delta Air Lines A321 Pending Review Pending Review 7/14/2023, 11:53 PM 7/16/2023, 11:44 PM Alaska Airlines B738 Pending Review Pending Review 7/16/2023, 12:17 AM jetBlue Airways A320 Airline Category # Curfew Violations 7/17/2023, 12:12 AM Delta Air Lines Pending Review A - Air C - Cargo G - G/A M - Mil 231 10 26 1 \$1,706,000 \$2,000 \$48,000 \$2,000 7/20/2023, 11:47 PM Delta Air Lines A321 Pending Review 7/22/2023, 11:48 PM A321

A321

Pending Review

7/24/2023, 11:58 PM

Delta Air Lines

Data Disclaimer: We do our best to ensure that the data we release is complete, accurate and unful. However, because we do not create the data, and because the processing required to make the data unful is complex, we are not liable for omissions, inaccuracies or changes in the data.