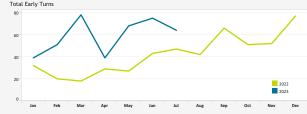

### **EARLY TURN STATISTICS**

The Airport Authority has defined early turns as those aircraft that turn right prior to FAA Noise Dot #1 at the 295-degree heading or turn left prior to the FAA Noise Dot #3 at the 265-degree heading.