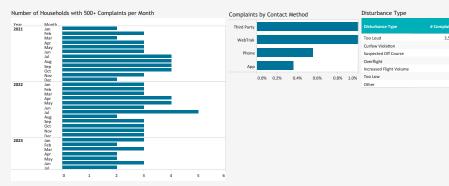

## NOISE COMPLAINT STATISTICS

97.7% 1.6% 0.3% 0.2% 0.1% 0.1% 0.1%

The Authority reports all complaints.

Number of Complaints by Neighborhood (July 2023)

Data Disclaimer: We do our best to ensure that the data we release is complete, accurate and useful. However, because we do not create the data, and because the processing required to make the data useful is complex, we are not liable for omissions, inaccuracies or changes in the dat