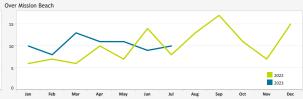

### **EARLY TURN STATISTICS**

The Airport Authority has defined early turns as those aircraft that turn right prior to FAA Noise Dot #1 at the 295-degree heading or turn left prior to the FAA Noise Dot #3 at the 265-degree heading.