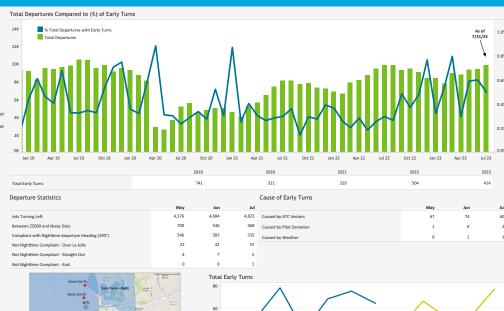

### **EARLY TURN STATISTICS**

The Airport Authority has defined early turns as those aircraft that turn right prior to FAA Noise Dot #1 at the 295-degree heading or turn left prior to the FAA Noise Dot #3 at the 265-degree heading.

LEAR 60-215 LLC

| Early Turns by Operator (July 2023 | )  |                           |                                    | E |
|------------------------------------|----|---------------------------|------------------------------------|---|
| Airline                            |    | Total Operator Departures | % Departures with Left Early Turns | A |
| Southwest Airlines                 | 11 | 6,361                     | 0.2%                               | s |
| United Airlines                    | 5  | 1,839                     | 0.3%                               | L |
| Delta Air Lines                    | 6  | 1,738                     | 0.3%                               | s |
| Alaska Airlines                    | 1  | 1,697                     | 0.1%                               |   |
| American Airlines                  | 7  | 1,475                     | 0.5%                               | п |
| General Aviation                   | 6  | 839                       | 0.6%                               | J |
| Frontier Airlines                  | 4  | 467                       | 0.9%                               | ı |
| jetBlue Airways                    | 1  | 292                       | 0.3%                               | F |
| Allegiant Air                      | 1  | 186                       | 0.5%                               | E |
| Air Canada                         | 5  | 171                       | 2.9%                               |   |
| Westlet                            | 1  | 62                        | 1.6%                               |   |
| Aero Air LLC                       | 1  | 30                        | 3.3%                               |   |
| Chrysler Aviation Inc              | 1  | 25                        | 4.0%                               |   |
| MLW LA PALOMA INC                  | 1  | 4                         | 25.0%                              |   |
| American Jet International Corp    | 1  | 4                         | 25.0%                              |   |
| NAYVIATION LLC                     | 1  | 2                         | 50.0%                              |   |
|                                    |    |                           |                                    |   |

|   | Early Turns by Operator (July 2023) |                   |                           |                                     |  |  |  |  |  |
|---|-------------------------------------|-------------------|---------------------------|-------------------------------------|--|--|--|--|--|
| s | Airline                             | Right Early Turns | Total Operator Departures | % Departures with Right Early Turns |  |  |  |  |  |
| 5 | Southwest Airlines                  | 1                 | 6,361                     | 0.0%                                |  |  |  |  |  |
| 5 | United Airlines                     | 1                 | 1,839                     | 0.1%                                |  |  |  |  |  |
| - | SkyWest Airlines                    | 3                 | 1,732                     | 0.2%                                |  |  |  |  |  |
|   | General Aviation                    | 1                 | 839                       | 0.1%                                |  |  |  |  |  |
|   | Jazz                                | 1                 | 123                       | 0.8%                                |  |  |  |  |  |
| 5 | UNITED AIRLINES INC                 | 1                 | 39                        | 2.6%                                |  |  |  |  |  |
| 5 | Regency Air LLC                     | 1                 | 12                        | 8.3%                                |  |  |  |  |  |
| 5 | ESPINOSA ARNULFO B                  | 1                 | 4                         | 25.0%                               |  |  |  |  |  |
|   |                                     |                   |                           |                                     |  |  |  |  |  |

Data Disclaimer: We do our best to ensure that the data we release is complete, accurate and useful. However, because we do not create the data, and because the processing required to make the data useful is complex, we are not liable for omissions, inaccuracies or changes in the data