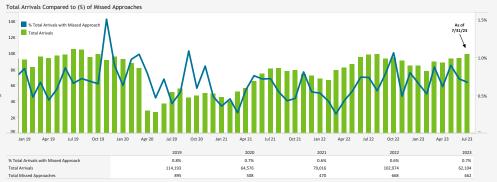

#### MISSED APPROACH STATISTICS

Missed Approaches: A procedure to maintain safety, initiated by the pilot or Air Traffic Control (ATC) for a pilot to abandon the approach to landing.

## Missed Approach Location Statistics

|                                     | May |       | Jun |       | Jul |       |                                      |     |     |    |
|-------------------------------------|-----|-------|-----|-------|-----|-------|--------------------------------------|-----|-----|----|
|                                     | Day | Night | Day | Night | Day | Night |                                      | May | Jun | Ju |
| Between Noise Dot #1 - Noise Dot #2 | 0   | 2     | 0   | 0     | 1   | 2     | Between 265*-295* Heading (Standard) | 50  | 32  | 49 |
| Between Noise Dot #2 - JETTI        | 22  | 6     | 15  | 3     | 22  | 2     | East of Airport                      | 18  | 16  |    |
| Between JETTI - Noise Dot #3        | 19  | 1     | 13  | 1     | 18  | 4     | Left of 265*                         | 10  | 14  | 12 |
| Between Noise Dot #3 - Noise Dot #4 | 7   | 0     | 12  | 1     | 10  | 0     | Right of 295*                        | 3   | 5   |    |
| Retween Noise Dat #4 - Noise Dat #5 | 1   | 0     | 1   | 0     | 2   | 0     |                                      |     |     |    |

# Total Missed Approaches

Data Disclaimer: We do our best to ensure that the data we release is complete, accurate and useful. However, because we do not create the data, and because the processing required to make the data useful is complex, we are not liable for omissions, inaccuracies or changes in the data.