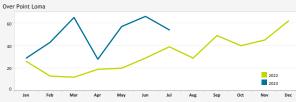

### **EARLY TURN STATISTICS**

The Airport Authority has defined early turns as those aircraft that turn right prior to FAA Noise Dot #1 at the 295-degree heading or turn left prior to the FAA Noise Dot #3 at the 265-degree heading.