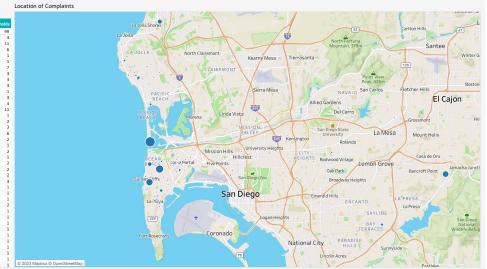

## NOISE COMPLAINT STATISTICS

97.7% 1.6% 0.3% 0.2% 0.1% 0.1% 0.1%

The Authority reports all complaints.

Number of Complaints by Neighborhood (July 2023)

Data Disclaimer: We do our best to ensure that the data we release is complete, accurate and useful. However, because we do not create the data, and because the processing required to make the data useful is complex, we are not liable for omissions, inaccuracies or changes in the dat