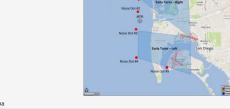

### **EARLY TURN STATISTICS**

The Airport Authority has defined early turns as those aircraft that turn right prior to FAA Noise Dot #1 at the 295-degree heading or turn left prior to the FAA Noise Dot #3 at the 265-degree heading.