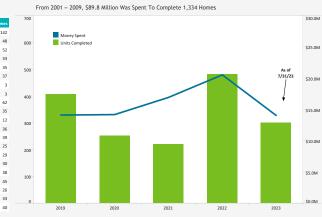

# Quieter Home Program As Of: 7/31/2023

| Status of Homes                                     |         |
|-----------------------------------------------------|---------|
| Added this Month                                    | 7       |
| Homes Completed this Month                          | 52      |
| Estimated Homes to Complete in CY 2023              | 400     |
| Homes on Wait List                                  | 458     |
| Total Homes Completed                               | 5,447   |
| Amount Spant on Multi-Eamily Units (USD) this Month | 404.231 |