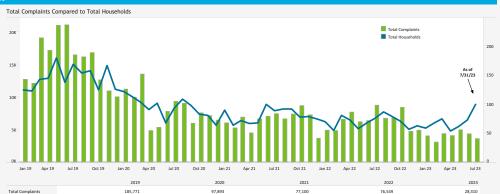

## NOISE COMPLAINT STATISTICS

97.7% 1.6% 0.3% 0.2% 0.1% 0.1% 0.1%

The Authority reports all complaints.

Number of Complaints by Neighborhood (July 2023)

Data Disclaimer: We do our best to ensure that the data we release is complete, accurate and useful. However, because we do not create the data, and because the processing required to make the data useful is complex, we are not liable for omissions, inaccuracies or changes in the dat