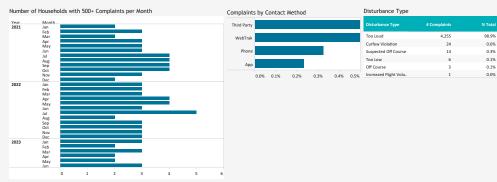

|
| Delta Air Lines       | 1                 | 1,597                     | 0.1%                                |
| General Aviation      | 3                 | 682                       | 0.4%                                |
| Air Canada            | 1                 | 150                       | 0.7%                                |
| Chrysler Aviation Inc | 1                 | 13                        | 7.7%                                |

Data Disclaimer: We do our best to ensure that the data we release is complete, accurate and useful. However, because we do not create the data, and because the processing required to make the data useful is complex, we are not liable for omissions, inaccuracies or changes in the data





The Authority reports all complaints.



Number of Complaints by Neighborhood (June 2023)

| Neighborhood            | <b>Total Complaints</b> | Total Househo |
|-------------------------|-------------------------|---------------|
| Grand Total             | 4,303                   |               |
| Mission Beach           | 1,786                   |               |
| Point Loma Heights      | 702                     |               |
| Spring Valley           | 596                     |               |
| Sunset Cliffs           | 387                     |               |
| Ocean Beach             | 287                     |               |
| Bird Rock               | 183                     |               |
| Pacific Beach           | 77                      |               |
| Muirlands               | 58