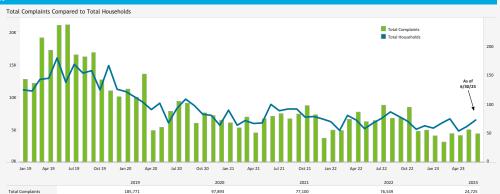

The Authority reports all complaints.

Number of Complaints by Neighborhood (June 2023)

| Neighborhood            | <b>Total Complaints</b> | Total Househo |
|-------------------------|-------------------------|---------------|
| Grand Total             | 4,303                   |               |
| Mission Beach           | 1,786                   |               |
| Point Loma Heights      | 702                     |               |
| Spring Valley           | 596                     |               |
| Sunset Cliffs           | 387                     |               |
| Ocean Beach             | 287                     |               |
| Bird Rock               | 183                     |               |
| Pacific Beach           | 77                      |               |
| Muirlands               | 58                      |               |
| Loma Portal             | 46                      |               |
| Beach Barber Tract      | 38                      |               |
| La Jolla Heights        | 33                      |               |
| Roseville-Fleet Ridge   | 29                      |               |
| Wooded Area             | 19                      |               |
| Casa De Oro-Mount Helix | 10                      |               |
| Bay Terraces            | 9                       |               |
| Del Mar Heights         | 8                       |               |
| a Playa                 | 7                       |               |
| lankers Hill            | 5                       |               |
| La Jolla Mesa           | 4                       |               |
| La Jolla Shores         | 4                       |               |
| Lower Hermosa           | 4                       |               |
| Roseville Fleetridge    | 2                       |               |
| Del Mar                 | 1                       |               |
| Golden Hill             | 1                       |               |
| La Jolla Alta           | 1                       |               |
| La Jolla Shores         | 1                       |               |
| La Mesa                 | 1                       |               |
| Laguna Niguel           | 1                       |               |
| Loma Heights            | 1                       |               |
| Roseville Fleetride     | 1                       |               |
| Hartana de Hartabea     | - 1                     |               |