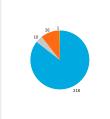

M - Mil

| irline Category | # Curfew Violations | \$ Curfew Violation Fines |
|-----------------|---------------------|---------------------------|
| - Air           | 218                 | \$1,454,000               |
| - Cargo         | 10                  | \$2,000                   |
| i - G/A         | 26                  | \$48,000                  |
| и - Mil         | 1                   | \$2,000                   |