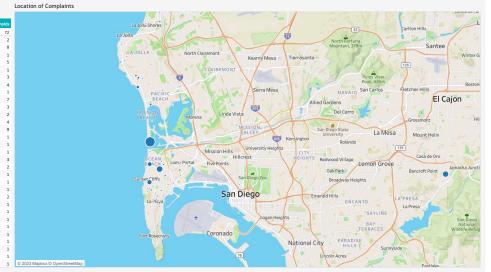

The Authority reports all complaints.

Number of Complaints by Neighborhood (June 2023)

| Neighborhood            | <b>Total Complaints</b> | Total Househo |
|-------------------------|-------------------------|---------------|
| Grand Total             | 4,303                   |               |
| Mission Beach           | 1,786                   |               |
| Point Loma Heights      | 702                     |               |
| Spring Valley           | 596                     |               |
| Sunset Cliffs           | 387                     |               |
| Ocean Beach             | 287                     |               |
| Bird Rock               | 183                     |               |
| Pacific Beach           | 77                      |               |
| Muirlands               | 58                      |               |
| Loma Portal             | 46                      |               |
| Beach Barber Tract      | 38                      |               |
| La Jolla Heights        | 33                      |               |
| Roseville-Fleet Ridge   | 29                      |               |
| Wooded Area             | 19                      |               |
| Casa De Oro-Mount Helix | 10                      |               |
| Bay Terraces            | 9                       |               |
| Del Mar Heights         | 8                       |               |
| a Playa                 | 7                       |               |
| lankers Hill            | 5                       |               |
| La Jolla Mesa           | 4                       |               |
| La Jolla Shores         | 4                       |               |
| Lower Hermosa           | 4                       |               |
| Roseville Fleetridge    | 2                       |               |
| Del Mar                 | 1                       |               |
| Golden Hill             | 1                       |               |
| La Jolla Alta           | 1                       |               |
| La Jolla Shores         | 1                       |               |
| La Mesa                 | 1                       |               |
| Laguna Niguel           | 1                       |               |
| Loma Heights            | 1                       |               |
| Roseville Fleetride     | 1                       |               |
| Hartana de Hartabea     | - 1                     |               |