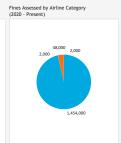

## Annual Violations and Penalties Assessed (Year-to-Date)

| Year | Total Violations | Fines Assessed |
|------|------------------|----------------|
| 2019 | 46               | \$132,000      |
| 2020 | 18               | \$16,000       |
| 2021 | 52               | \$204,000      |
| 2022 | 89               | \$804,000      |
| 2023 | 97               | \$484,000      |