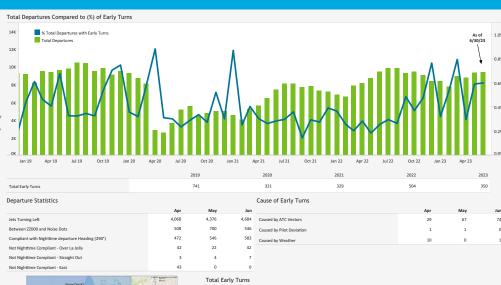

### **EARLY TURN STATISTICS**

The Airport Authority has defined early turns as those aircraft that turn right prior to FAA Noise Dot #1 at the 295-degree heading or turn left prior to the FAA Noise Dot #3 at the 265-degree heading.

CRAIG AIR LLC
WESTWAYS AVIATION LLC

| Airline                |    | Total Operator Departures | % Departures with Left Early Turns |
|------------------------|----|---------------------------|------------------------------------|
| Southwest Airlines     | 13 | 6,280                     | 0.2%                               |
| United Airlines        | 7  | 1,728                     | 0.4%                               |
| Alaska Airlines        | 4  | 1,623                     | 0.2%                               |
| SkyWest Airlines       | 1  | 1,600                     | 0.1%                               |
| Delta Air Lines        | 12 | 1,597                     | 0.8%                               |
| American Airlines      | 10 | 1,379                     | 0.7%                               |
| General Aviation       | 5  | 682                       | 0.7%                               |
| Frontier Airlines      | 5  | 445                       | 1.1%                               |
| jetBlue Airways        | 3  | 299                       | 1.0%                               |
| Air Canada             | 1  | 150                       | 0.7%                               |
| British Airways        | 1  | 58                        | 1.7%                               |
| Flight Options         | 1  | 14                        | 7.1%                               |
| let Linx Aviation Corp | 1  | 9                         | 11.1%                              |

| Airline               | Right Early Turns | Total Operator Departures | % Departures with Right Early Turns |
|-----------------------|-------------------|---------------------------|-------------------------------------|
| Southwest Airlines    | 2                 | 6,280                     | 0.0%                                |
| Alaska Airlines       | 1                 | 1,623                     | 0.1%                                |
| Delta Air Lines       | 1                 | 1,597                     | 0.1%                                |
| General Aviation      | 3                 | 682                       | 0.4%                                |
| Air Canada            | 1                 | 150                       | 0.7%                                |
| Chrysler Aviation Inc | 1                 | 13                        | 7.7%                                |