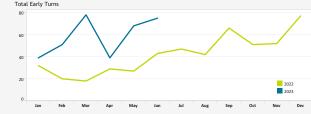

### **EARLY TURN STATISTICS**

The Airport Authority has defined early turns as those aircraft that turn right prior to FAA Noise Dot #1 at the 295-degree heading or turn left prior to the FAA Noise Dot #3 at the 265-degree heading.

CRAIG AIR LLC
WESTWAYS AVIATION LLC

| Airline                |    | Total Operator Departures | % Departures with Left Early Turns |
|------------------------|----|---------------------------|------------------------------------|
| Southwest Airlines     | 13 | 6,280                     | 0.2%                               |
| United Airlines        | 7  | 1,728                     | 0.4%                               |
| Alaska Airlines        | 4  | 1,623                     | 0.2%                               |
| SkyWest Airlines       | 1  | 1,600                     | 0.1%                               |
| Delta Air Lines        | 12 | 1,597                     | 0.8%                               |
| American Airlines      | 10 | 1,379                     | 0.7%                               |
| General Aviation       | 5  | 682                       | 0.7%                               |
| Frontier Airlines      | 5  | 445                       | 1.1%                               |
| jetBlue Airways        | 3  | 299                       | 1.0%                               |
| Air Canada             | 1  | 150                       | 0.7%                               |
| British Airways        | 1  | 58                        | 1.7%                               |
| Flight Options         | 1  | 14                        | 7.1%                               |
| let Linx Aviation Corp | 1  | 9                         | 11.1%                              |

| Airline               | Right Early Turns | Total Operator Departures | % Departures with Right Early Turns |
|-----------------------|-------------------|---------------------------|-------------------------------------|
| Southwest Airlines    | 2                 | 6,280                     | 0.0%                                |
| Alaska Airlines       | 1                 | 1,623                     | 0.1%                                |
| Delta Air Lines       | 1                 | 1,597                     | 0.1%                                |
| General Aviation      | 3                 | 682                       | 0.4%                                |
| Air Canada            | 1                 | 150                       | 0.7%                                |
| Chrysler Aviation Inc | 1                 | 13                        | 7.7%                                |