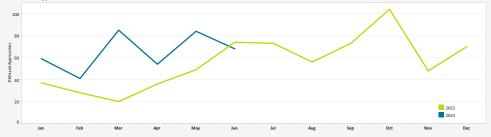

### MISSED APPROACH STATISTICS

Missed Approaches: A procedure to maintain safety, initiated by the pilot or Air Traffic Control (ATC) for a pilot to abandon the approach to landing.

## Missed Approach Location Statistics

|                                     | Apr |       | May |       | Jun |       |                                      |     |     |     |
|-------------------------------------|-----|-------|-----|-------|-----|-------|--------------------------------------|-----|-----|-----|
|                                     | Day | Night | Day | Night | Day | Night |                                      | Apr | May | Jur |
| Between Noise Dot #1 - Noise Dot #2 | 1   | 1     | 0   | 2     | 0   | 0     | Between 265*-295* Heading (Standard) | 27  | 50  | 32  |
| Between Noise Dot #2 - JETTI        | 14  | 2     | 22  | 6     | 15  | 3     | East of Airport                      | 14  | 18  | 16  |
| Between JETTI - Noise Dot #3        | 6   | 3     | 19  | 1     | 13  | 1     | Left of 265*                         | 10  | 10  | 1   |
| Between Noise Dot #3 - Noise Dot #4 | 9   | 0     | 7   | 0     | 12  | 1     | Right of 295"                        | 3   | 3   | !   |
| Retween Noise Dat #4 - Noise Dat #5 | 1   | 0     | 1   | 0     | 1   | 0     |                                      |     |     |     |

# Total Missed Approaches

Data Disclaimer: We do our best to ensure that the data we release is complete, accurate and useful. However, because we do not create the data, and because the processing required to make the data useful is complex, we are not liable for omissions, inaccuracies or changes in the data.