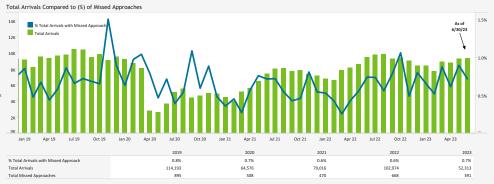

### MISSED APPROACH STATISTICS

Missed Approaches: A procedure to maintain safety, initiated by the pilot or Air Traffic Control (ATC) for a pilot to abandon the approach to landing.

# Total Missed Approaches

Data Disclaimer: We do our best to ensure that the data we release is complete, accurate and useful. However, because we do not create the data, and because the processing required to make the data useful is complex, we are not liable for omissions, inaccuracies or changes in the data.