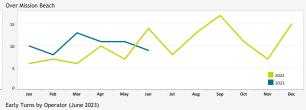

### **EARLY TURN STATISTICS**

The Airport Authority has defined early turns as those aircraft that turn right prior to FAA Noise Dot #1 at the 295-degree heading or turn left prior to the FAA Noise Dot #3 at the 265-degree heading.

| Airline               | Right Early Turns | Total Operator Departures | % Departures with Right Early Turns |
|-----------------------|-------------------|---------------------------|-------------------------------------|
| Southwest Airlines    | 2                 | 6,280                     | 0.0%                                |
| Alaska Airlines       | 1                 | 1,623                     | 0.1%                                |
| Delta Air Lines       | 1                 | 1,597                     | 0.1%                                |
| General Aviation      | 3                 | 682                       | 0.4%                                |
| Air Canada            | 1                 | 150                       | 0.7%                                |
| Chrysler Aviation Inc | 1                 | 13                        | 7.7%                                |