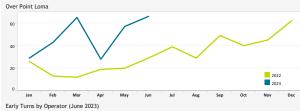

### **EARLY TURN STATISTICS**

The Airport Authority has defined early turns as those aircraft that turn right prior to FAA Noise Dot #1 at the 295-degree heading or turn left prior to the FAA Noise Dot #3 at the 265-degree heading.

CRAIG AIR LLC
WESTWAYS AVIATION LLC

| Airline                |    | Total Operator Departures | % Departures with Left Early Turns |
|------------------------|----|---------------------------|------------------------------------|
| Southwest Airlines     | 13 | 6,280                     | 0.2%                               |
| United Airlines        | 7  | 1,728                     | 0.4%                               |
| Alaska Airlines        | 4  | 1,623                     | 0.2%                               |
| SkyWest Airlines       | 1  | 1,600                     | 0.1%                               |
| Delta Air Lines        | 12 | 1,597                     | 0.8%                               |
| American Airlines      | 10 | 1,379                     | 0.7%                               |
| General Aviation       | 5  | 682                       | 0.7%                               |
| Frontier Airlines      | 5  | 445                       | 1.1%                               |
| jetBlue Airways        | 3  | 299                       | 1.0%                               |
| Air Canada             | 1  | 150                       | 0.7%                               |
| British Airways        | 1  | 58                        | 1.7%                               |
| Flight Options         | 1  | 14                        | 7.1%                               |
| let Linx Aviation Corp | 1  | 9                         | 11.1%                              |