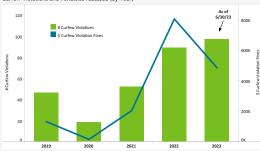

Noise Curfew Violations: Any aircraft that departs after 11:30 p.m. and before 6:30 a.m. is subject to a penalty.

## Annual Violations and Penalties Assessed (Year-to-Date)

| Year | Total Violations | Fines Assessed |
|------|------------------|----------------|
| 2019 | 46               | \$132,000      |
| 2020 | 18               | \$16,000       |
| 2021 | 52               | \$204,000      |
| 2022 | 89               | \$804,000      |
| 2023 | 97               | \$484,000      |

## Curfew Violations and Penalties Assessed (by Year)

Air Canada

6/26/2023, 11:32 PM

6/26/2023, 11:50 PM

United Airlines B739 Pending Review

B38M

Pending Review

Data Disclaimer: We do our best to ensure that the data we release is complete, accurate and useful. However, because we do not create the data, and because the processing required to make the data useful is complex, we are not liable for omissions, inaccuracies or changes in the data.