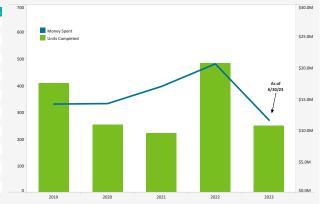

#### **OUIETER HOME PROGRAM**

| Quieter | Home | Program | As Of: | 6/30/2023 |
|---------|------|---------|--------|-----------|

| Quieter Florine Frogram AD OT. 07 D07 2023          |        |  |  |  |
|-----------------------------------------------------|--------|--|--|--|
| Status of Homes                                     |        |  |  |  |
| Added this Month                                    | 1      |  |  |  |
| Homes Completed this Month                          | 4      |  |  |  |
| Estimated Homes to Complete in CY 2023              | 40     |  |  |  |
| Homes on Wait List                                  | 50     |  |  |  |
| Total Homes Completed                               | 5,39   |  |  |  |
| Amount Spent on Multi-Family Units (USD) this Month | 799,37 |  |  |  |

From 2001 – 2009, \$89.8 Million Was Spent To Complete 1,334 Homes

| Project     | Estimated Construction Start | # Homes |
|-------------|------------------------------|---------|
| 11.10       | In Process                   | 142     |
| 11.11       | In Process                   | 48      |
| 11.12       | In Process                   | 52      |
| 12.1        | Summer 2023                  | 33      |
| 12.2        | In Process                   | 35      |
| 12.3        | Summer 2023                  | 37      |
| 12.4 (QNRP) | Winter 2024                  | 3       |
| 12.5 (QNRP) | Summer 2024                  | 3       |
| 12.6        | Summer 2023                  | 62      |
| 12.7        | Fall 2023                    | 35      |
| 12.8        | Winter 2023                  | 12      |
| 12.9        | Spring 2024                  | 41      |
| 12.10       | Winter 2024                  | 39      |
| 12.11       | Spring 2024                  | 25      |
| 12.12       | Spring 2024                  | 32      |
| 13.1        | Summer 2024                  | 33      |
| 13.2        | Summer 2024                  | 38      |
| 13.3        | Fall 2024                    | 45      |
| 13.4        | Fall 2024                    | 36      |
| 13.5        | Winter 2024                  | 40      |
|             |                              |         |