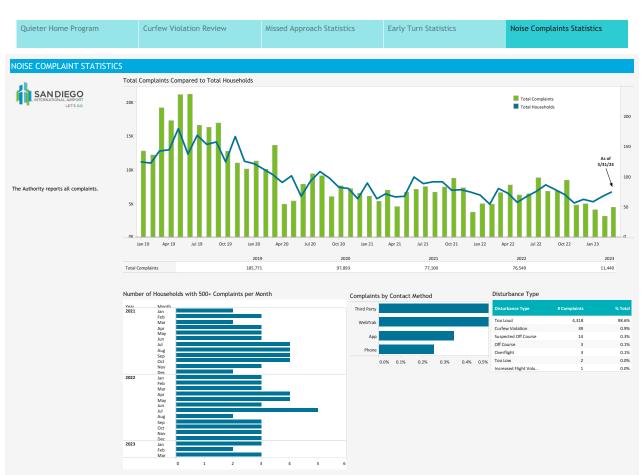

Missed Approach Statistics

Early Turn Statistics

Noise Complaints Statistics

Curfew Violation Review