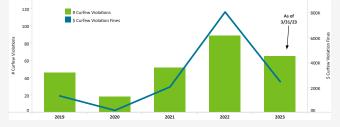

|           | Curfew Vie   |
|-----------|--------------|
|           | Date, Time   |
| SANDIEGO  | 2/4/2023, 01 |
| LET'S GO. | 2/9/2023, 12 |

Noise Curfew Violations: Any aircraft that departs after 11:30 p.m. and before 6:30 a.m. is subject to a penalty.

|                        | Curfew Violations (February - March 2023) |               |                               |                                |                     | Annual Violations and Penalties Assessed (Year-to-Date) |  |  |  |  |  |
|------------------------|-------------------------------------------|---------------|-------------------------------|--------------------------------|---------------------|---------------------------------------------------------|--|--|--|--|--|
| Date, Time Ai          | irline                                    | Aircraft Type | Status                        | Year                           | Total Violations    | Fines Assessed                                          |  |  |  |  |  |
| 2/4/2023, 01:48 AM Ar  | merican Airlines                          | A21N          | Not Fined                     | 2019                           | 46                  | \$132,000                                               |  |  |  |  |  |
| 2/9/2023, 12:44 AM Ar  | merican Airlines                          | A21N          | Not Fined                     | 2020                           | 18                  | \$16,000                                                |  |  |  |  |  |
| 2/18/2023, 11:56 PM Fr | rontier Airlines                          | A20N          | FINED - \$4,000               | 2021                           | 52                  | \$204,000                                               |  |  |  |  |  |
| 2/20/2023, 12:17 AM Fr | rontier Airlines                          | A20N          | FINED - \$12,000              | 2022                           | 89                  | \$804,000                                               |  |  |  |  |  |
| 2/21/2023, 12:04 AM Fr | rontier Airlines                          | A320          | FINED - \$20,000              | 2023                           | 65                  | \$246,000                                               |  |  |  |  |  |
| 2/22/2023, 12:27 AM je | etBlue Airways                            | A320          | FINED - \$30,000              |                                |                     |                                                         |  |  |  |  |  |
| 2/23/2023, 11:48 PM D  | elta Air Lines                            | B738          | FINED - \$2,000               |                                |                     |                                                         |  |  |  |  |  |
| 2/24/2023, 11:30 PM AI | laska Airlines                            | B739          | Not Fined                     |                                |                     |                                                         |  |  |  |  |  |
| 2/24/2023, 11:33 PM Fr | rontier Airlines                          | A20N          | Not Fined                     |                                |                     |                                                         |  |  |  |  |  |
| 2/24/2023, 11:34 PM Sk | kyWest Airlines                           | E170          | Not Fined                     |                                |                     |                                                         |  |  |  |  |  |
| 2/25/2023, 11:31 PM Fr | rontier Airlines                          | A20N          | FINED - \$20,000              |                                |                     |                                                         |  |  |  |  |  |
| 2/25/2023, 11:43 PM Sp | pirit Airlines                            | A20N          | FINED - \$2,000               |                                |                     |                                                         |  |  |  |  |  |
| 2/25/2023, 11:51 PM je | etBlue Airways                            | A320          | FINED - \$50,000              |                                |                     |                                                         |  |  |  |  |  |
| 2/25/2023, 12:01 AM je | etBlue Airways                            | A320          | Not Fined                     |                                |                     |                                                         |  |  |  |  |  |
| 2/25/2023, 12:22 AM Fr | rontier Airlines                          | A20N          | FINED - \$20,000              |                                |                     |                                                         |  |  |  |  |  |
| 2/26/2023, 11:41 PM Fr | rontier Airlines                          | A20N          | FINED - \$20,000              |                                |                     |                                                         |  |  |  |  |  |
| 2/27/2023, 11:47 PM je | etBlue Airways                            | A320          | FINED - \$50,000              | Airline Category               |                     |                                                         |  |  |  |  |  |
| 3/1/2023, 11:54 PM Fr  | rontier Airlines                          | A20N          | Pending Review                | C - Cargo                      |                     |                                                         |  |  |  |  |  |
| 3/10/2023, 11:35 PM Fr | rontier Airlines                          | A20N          | Pending Review                | G - G/A<br>M - Mil             |                     |                                                         |  |  |  |  |  |
| 3/10/2023, 11:41 PM A  | merican Airlines                          | A21N          | Pending Review                | Violations by Airline Category | Fines Assessed      | by Airline Category                                     |  |  |  |  |  |
| 3/10/2023, 11:42 PM D  | elta Air Lines                            | B753          | Pending Review                | (2020 - Present)               | (2020 - Present     | )                                                       |  |  |  |  |  |
| 3/10/2023, 11:48 PM AI | laska Airlines                            | B39M          | Pending Review                |                                |                     | 18,000<br>2,000                                         |  |  |  |  |  |
| 3/11/2023, 11:30 PM At | merican Airlines                          | A321          | Pending Review                | 26 1                           | 2,000               | 2,000                                                   |  |  |  |  |  |
|                        | merican Airlines                          | B738          | Pending Review                |                                |                     |                                                         |  |  |  |  |  |
|                        | Inited Airlines                           | B39M          | Pending Review                |                                |                     |                                                         |  |  |  |  |  |
| 3/11/2023, 11:35 PM Fr | rontera Flight Holdings Inc               | A21N          | Pending Review                | 188                            |                     | 1,218.000                                               |  |  |  |  |  |
|                        | rontier Airlines                          | A20N          | Pending Review                |                                |                     | 1,218,000                                               |  |  |  |  |  |
|                        | elta Air Lines                            | A21N          | Pending Review                |                                |                     |                                                         |  |  |  |  |  |
| 3/13/2023, 12:01 AM Fr | rontier Airlines                          | A20N          | Pending Review                | Airline Category<br>A - Air    | # Curfew Violations | \$ Curfew Violation Fines<br>\$1,218,000                |  |  |  |  |  |
|                        | elta Air Lines                            | B753          | Pending Review                | C - Cargo                      | 9                   | \$2,000                                                 |  |  |  |  |  |
|                        | pirit Airlines                            | A20N          | Pending Review                | G - G/A<br>M - Mil             | 26                  | \$48,000<br>\$2,000                                     |  |  |  |  |  |
|                        | pirit Airlines                            | A320          | Pending Review                |                                |                     |                                                         |  |  |  |  |  |
|                        | laska Airlines                            | B738          | Pending Review                |                                |                     |                                                         |  |  |  |  |  |
|                        | Inited Airlines                           | 8739          | Pending Review                |                                |                     |                                                         |  |  |  |  |  |
|                        | laska Airlines                            | B39M          | Pending Review                |                                |                     |                                                         |  |  |  |  |  |
|                        | aska Airlines<br>etBlue Airways           | A321          | Pending Review Pending Review |                                |                     |                                                         |  |  |  |  |  |
|                        |                                           | A321<br>A20N  | Pending Review                |                                |                     |                                                         |  |  |  |  |  |
|                        | rontier Airlines                          |               | Pending Review Pending Review |                                |                     |                                                         |  |  |  |  |  |
|                        | merican Airlines                          | A321          | -                             |                                |                     |                                                         |  |  |  |  |  |
|                        | rontera Flight Holdings Inc               | A21N          | Pending Review                |                                |                     |                                                         |  |  |  |  |  |
|                        | etBlue Airways                            | A320          | Pending Review                |                                |                     |                                                         |  |  |  |  |  |
| 1 1 1 1                | etBlue Airways                            | A320          | Pending Review                |                                |                     |                                                         |  |  |  |  |  |
|                        | merican Airlines                          | A21N          | Pending Review                |                                |                     |                                                         |  |  |  |  |  |
|                        | kyWest Airlines                           | E170          | Pending Review                |                                |                     |                                                         |  |  |  |  |  |
|                        | rontier Airlines                          | A20N          | Pending Review                |                                |                     |                                                         |  |  |  |  |  |
|                        | IR METHODS CORP                           | A21N          | Pending Review                |                                |                     |                                                         |  |  |  |  |  |
| 3/29/2023, 11:57 PM je | etBlue Airways                            | A320          | Pending Review                |                                |                     |                                                         |  |  |  |  |  |
| 3/31/2023, 11:48 PM A  | laska Airlines                            | B739          | Pending Review                |                                |                     |                                                         |  |  |  |  |  |
| 3/31/2023, 12:30 AM AI | merican Airlines                          | A321          | Pending Review                |                                |                     |                                                         |  |  |  |  |  |
| , ,,, A                |                                           |               |                               |                                |                     |                                                         |  |  |  |  |  |

## Curfew Violations and Penalties Assessed (by Year)

Data Disclaimer: We do our best to ensure that the data we release is complete, accurate and useful. However, because we do not create the data, and because the processing required to make the data useful is complex, we are not liable for omissions, inaccuracies or changes in the data.