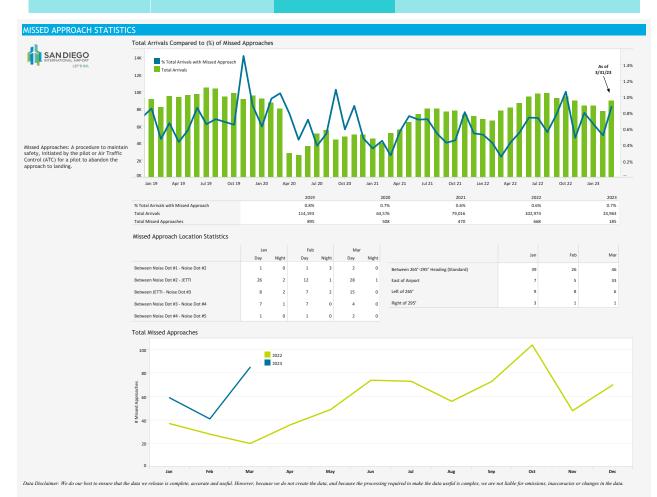

Missed Approach Statistics

Early Turn Statistics

Noise Complaints Statistics

Curfew Violation Review

Curfew Violation Review

Missed Approach Statistics

Lyddon Aero Center Inc FE 5272 LLC

Missed Approach Statistics

Data Disclaimer: We do our best to ensure that the data we release is complete, accurate and useful. However, because we do not create the data, and because we do not create the data. ause the processing required to make the data useful is complex, we are not liable for omissions, inaccuracies or changes in the data.