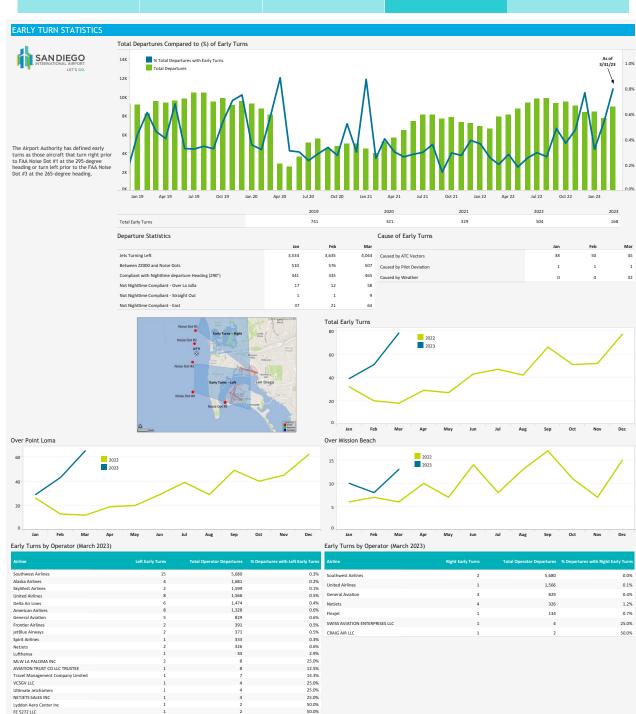

Missed Approach Statistics

Early Turn Statistics

Noise Complaints Statistics

Curfew Violation Review