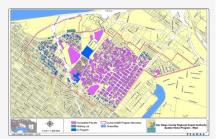

2023                  | 33      |     |
| 12.2        | Spring 2023                  | 35      |     |
| 12.3        | Summer 2023                  | 37      | 300 |
| 12.4 (QNRP) | Winter 2024                  | 3       |     |
| 12.5 (QNRP) | Spring 2024                  | 3       |     |
| 12.6        | Fall 2023                    | 62      | 200 |
| 12.7        | Fall 2023                    | 35      |     |
| 12.8        | Winter 2023                  | 12      |     |
| 12.9        | Spring 2024                  | 41      | 100 |
| 12.10       | Winter 2024                  | 39      |     |
| 12.11       | Spring 2024                  | 25      | 0   |
| 12.12       | Summer 2024                  | 40      |     |

QNRP: Quieter Non-Residential Program

Program Boundary Maps







## **CURFEW VIOLATIONS**



Noise Curfew Violations: Any aircraft that departs after 11:30 p.m. and before 6:30 a.m. is subject to a penalty.

**Curfew Violation Review** 

#### Curfew Violations (December 2022 - January 2023) Annual Violations and Penalties Assessed (Year-to-Date) 12/2/2022, 12:10 AM jetBlue Airways FINED - \$40,000 46 \$132,000 A321 2019 18 12/4/2022, 11:34 PM Frontier Airlines A20N FINED - \$2,000 2020 \$16,000 12/6/2022, 11:38 PM Small Plane LLC BE9L FINED - \$2,000 2021 52 \$204,000 2022 American Airlines B738



B739

A21N

A321

B738

B738

A321

A320

Pending Review

Pending Review

Pending Review Pending Review

Pending Review

Pending Review

Pending Review

Pending Review



G - G/A





| Airline Category | # Curfew Violations | \$ Curfew Violation Fines |
|-