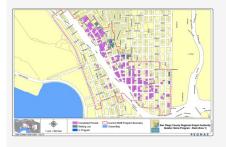

mer 2023                  | 33      |     |
| 12.2        | Spring 2023                  | 35      |     |
| 12.3        | Summer 2023                  | 37      | 300 |
| 12.4 (QNRP) | Winter 2024                  | 3       |     |
| 12.5 (QNRP) | Spring 2024                  | 3       |     |
| 12.6        | Fall 2023                    | 62      | 200 |
| 12.7        | Fall 2023                    | 35      |     |
| 12.8        | Winter 2023                  | 12      |     |
| 12.9        | Spring 2024                  | 41      | 100 |
| 12.10       | Winter 2024                  | 39      |     |
| 12.11       | Spring 2024                  | 25      | 0   |
| 12.12       | Summer 2024                  | 40      |     |

QNRP: Quieter Non-Residential Program

Program Boundary Maps







## **CURFEW VIOLATIONS**



Noise Curfew Violations: Any aircraft that departs after 11:30 p.m. and before 6:30 a.m. is subject to a penalty.

**Curfew Violation Review** 

#### Curfew Violations (December 2022 - January 2023) Annual Violations and Penalties Assessed (Year-to-Date) 12/2/2022, 12:10 AM jetBlue Airways FINED - \$40,000 46 \$132,000 A321 2019 18 12/4/2022, 11:34 PM Frontier Airlines A20N FINED - \$2,000 2020 \$16,000 12/6/2022, 11:38 PM Small Plane LLC BE9L FINED - \$2,000 2021 52 \$204,000 2022 American Airlines B738



B739

A21N

A321

B738

B738

A321

A320

Pending Review

Pending Review

Pending Review Pending Review

Pending Review

Pending Review

Pending Review

Pending Review



G - G/A





| Airline Category | # Curfew Violations | \$ Curfew Violation Fines