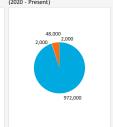

#### Curfew Violations (December 2022 - January 2023) Annual Violations and Penalties Assessed (Year-to-Date) 12/2/2022, 12:10 AM jetBlue Airways FINED - \$40,000 46 \$132,000 A321 2019 18 12/4/2022, 11:34 PM Frontier Airlines A20N FINED - \$2,000 2020 \$16,000 12/6/2022, 11:38 PM Small Plane LLC BE9L FINED - \$2,000 2021 52 \$204,000 2022 American Airlines B738

#### Curfew Violations and Penalties Assessed (by Year)

Alaska Airlines

Delta Air Lines

Delta Air Lines

ietBlue Airways

United Airlines

1/3/2023, 11:38 PM

1/3/2023, 11:40 PM