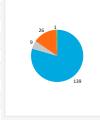

Pending Review

Pending Review Pending Review

Pending Review

Pending Review

Pending Review

Pending Review

G - G/A

| Airline Category | # Curfew Violations | \$ Curfew Violation Fines |
|------------------|---------------------|---------------------------|
| A - Air          | 139                 | \$972,000                 |
| C - Cargo        | 9                   | \$2,000                   |
| G - G/A          | 26                  | \$48,000                  |
| M - Mil          | 1                   | \$2,000                   |
|                  |                     |                           |