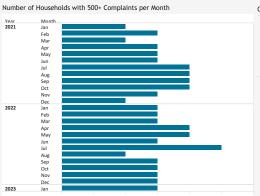

## NOISE COMPLAINT STATISTICS

The Authority reports all complaints.

| Number | of | Complaints | by | Neighborhood |
|--------|----|------------|----|--------------|
|        | -  |            | ,  | 3            |