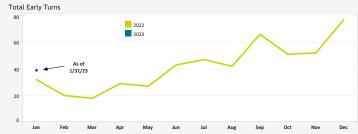

#### **EARLY TURN STATISTICS**

The Airport Authority has defined early turns as those aircraft that turn right prior to FAA Noise Dot #1 at the 295-degree heading or turn left prior to the FAA Noise Dot #3 at the 265-degree heading.

# Total Departures Compared to (%) of Early Turns

| Departure Statistics                              |       |       |       | Cause of Early Turns      |     |  |
|---------------------------------------------------|-------|-------|-------|---------------------------|-----|--|
|                                                   | Nov   | Dec   | Jan   |                           | Nov |  |
| Jets Turning Left                                 | 4,152 | 4,080 | 3,534 | Caused by ATC Vectors     | 50  |  |
| Between ZZ000 and Noise Dots                      | 443   | 616   | 510   | Caused by Pilot Deviation | 1   |  |
| Compliant with Nighttime departure Heading (290*) | 466   | 440   | 341   | Caused by Weather         | 1   |  |
| Not Nighttime Compliant - Over La Jolla           | 31    | 54    | 17    |                           |     |  |
| Not Nighttime Compliant - Straight Out            | 3     | 4     | 1     |                           |     |  |
| Not Nighttime Compliant - East                    | 0     | 3     | 37    |                           |     |  |

| Over  | Mission E | each          |     |          |          |            |          |     |          |     |              |     |
|-------|-----------|---------------|-----|----------|----------|------------|----------|-----|----------|-----|--------------|-----|
| 15    |           |               |     | 2022     |          | $\wedge$   |          |     | <u> </u> |     |              | /   |
| 10    | •         | As o<br>1/31/ |     | <u> </u> | <b>/</b> | / <u>`</u> | <b>\</b> |     |          |     | $\checkmark$ | /   |
| 5     |           |               | ~   |          |          |            |          |     |          |     |              |     |
| 0     | Jan       | Feb           | Mar | Apr      | May      | Jun        | Jul      | Aug | Sep      | Oct | Nov          | Dec |
| Early |           | Operato       |     |          | ,        |            |          | ŭ   |          |     |              |     |