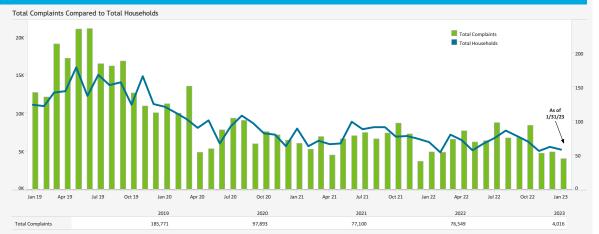

## NOISE COMPLAINT STATISTICS

The Authority reports all complaints.

| Number | of | Complaints | by | Neighborhood |
|--------|----|------------|----|--------------|
|        | -  |            | ,  | 3            |

| Neighborhood            | Total Complaints | Total Households |
|-------------------------|------------------|------------------|
| Grand Total             | 4,016            | 58               |
| Mission Beach           | 1,827            | 1                |
| Point Loma Heights      | 754              | 8                |
| Spring Valley           | 659              | 1                |
| Bay Terraces            | 124              | 1                |
| Bird Rock               | 118              | 4                |
| La Jolla Heights        | 98               | 2                |
| Pacific Beach           | 94               | 1                |
| Sunset Cliffs           | 92               | 4                |
| Del Mar                 | 54               | 1                |
| La Jolla Mesa           | 27               | 1                |
| Ocean Beach             | 26               | 1                |
| Gateway                 | 25               | 1                |
| Muirlands               | 23               | 2                |
| SouthPark               | 16               | 1                |
| Little Italy            | 13               | 1                |
| Wooded Area             | 10               | 5                |
| Roseville-Fleet Ridge   | 9                | 2                |
| Beach Barber Tract      | 8                | 1                |
| Loma Portal             | 8                | 4                |
| Del Mar Heights         | 6                | 1                |
| Bankers Hill            | 5                | 3                |
| La Mesa                 | 5                | 1                |
| La Playa                | 4                | 3                |
| Lower Hermosa           | 3                | 1                |
| South Park              | 2                | 1                |
| Casa De Oro-Mount Helix | 1                | 1                |
| La Jolla                | 1                | 1                |
| La Jolla Alta           | 1                | 1                |
| Laguna Niguel           | 1                | 1                |
|                         |                  |                  |