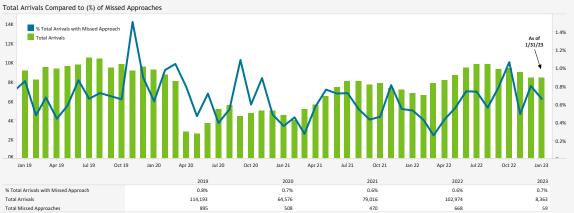

## MISSED APPROACH STATISTICS

Missed Approaches: A procedure to maintain safety, initiated by the pilot or Air Traffic Control (ATC) for a pilot to abandon the approach to landing.

## Missed Approach Location Statistics

|                                     | Nov |       | Dec |       | Jan |       |      |
|-------------------------------------|-----|-------|-----|-------|-----|-------|------|
|                                     | Day | Night | Day | Night | Day | Night |      |
| Between Noise Dot #1 - Noise Dot #2 | 1   | 0     | 0   | 0     | 1   | 0     | Betv |
| Between Noise Dot #2 - JETTI        | 14  | 2     | 19  | 5     | 26  | 2     | East |
| Between JETTI - Noise Dot #3        | 12  | 1     | 17  | 2     | 8   | 2     | Left |
| Between Noise Dot #3 - Noise Dot #4 | 5   | 1     | 6   | 1     | 7   | 1     | Righ |
| Between Noise Dot #4 - Noise Dot #5 | 0   | 0     | 1   | 0     | 1   | 0     |      |

| Nov | Dec          | Jan                   |
|-----|--------------|-----------------------|
| 31  | 43           | 39                    |
| 8   | 15           | 7                     |
| 6   | 11           | 9                     |
| 3   | 1            | 3                     |
|     | 31<br>8<br>6 | 31 43<br>8 15<br>6 11 |

#### Total Missed Approaches