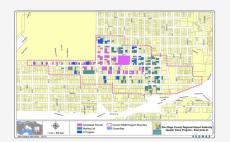

r 2023                  | 33      |     |
| 12.2        | Spring 2023                  | 35      |     |
| 12.3        | Summer 2023                  | 37      | 300 |
| 12.4 (QNRP) | Winter 2024                  | 3       |     |
| 12.5 (QNRP) | Spring 2024                  | 3       |     |
| 12.6        | Fall 2023                    | 62      | 200 |
| 12.7        | Fall 2023                    | 35      |     |
| 12.8        | Winter 2023                  | 12      |     |
| 12.9        | Spring 2024                  | 41      | 100 |
| 12.10       | Winter 2024                  | 39      |     |
| 12.11       | Spring 2024                  | 25      | 0   |
| 12.12       | Summer 2024                  | 40      |     |

QNRP: Quieter Non-Residential Program

Program Boundary Maps







## **CURFEW VIOLATIONS**



Noise Curfew Violations: Any aircraft that departs after 11:30 p.m. and before 6:30 a.m. is subject to a penalty.

**Curfew Violation Review** 

#### Curfew Violations (December 2022 - January 2023) Annual Violations and Penalties Assessed (Year-to-Date) 12/2/2022, 12:10 AM jetBlue Airways FINED - \$40,000 46 \$132,000 A321 2019 18 12/4/2022, 11:34 PM Frontier Airlines A20N FINED - \$2,000 2020 \$16,000 12/6/2022, 11:38 PM Small Plane LLC BE9L FINED - \$2,000 2021 52 \$204,000 2022 American Airlines B738



B739

A21N

A321

B738

B738

A321

A320

Pending Review

Pending Review

Pending Review Pending Review

Pending Review

Pending Review

Pending Review

Pending Review



G - G/A





| Airline Category | # Curfew Violations | \$ Curfew Violation Fines |