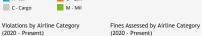

## **CURFEW VIOLATIONS**

Noise Curfew Violations: Any aircraft that departs after 11:30 p.m. and before 6:30 a.m. is subject to a penalty.

**Curfew Violation Review** 

#### Curfew Violations (December 2022 - January 2023) Annual Violations and Penalties Assessed (Year-to-Date) 12/2/2022, 12:10 AM jetBlue Airways FINED - \$40,000 46 \$132,000 A321 2019 18 12/4/2022, 11:34 PM Frontier Airlines A20N FINED - \$2,000 2020 \$16,000 12/6/2022, 11:38 PM Small Plane LLC BE9L FINED - \$2,000 2021 52 \$204,000 2022 American Airlines B738

Pending Review

Pending Review Pending Review

Pending Review

Pending Review

Pending Review

Pending Review

G - G/A

| Airline Category | # Curfew Violations | \$ Curfew Violation Fines |
|------------------|---------------------|---------------------------|
| A - Air          | 139                 | \$972,000                 |
| C - Cargo        | 9                   | \$2,000                   |
| G - G/A          | 26                  | \$48,000                  |
| M - Mil          | 1                   | \$2,000                   |
|                  |                     |                           |