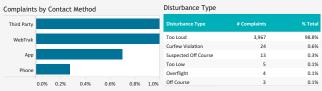

## NOISE COMPLAINT STATISTICS

The Authority reports all complaints.

| Number | of | Complaints | by | Neighborhood |
|--------|----|------------|----|--------------|
|        | -  |            | ,  | 3            |