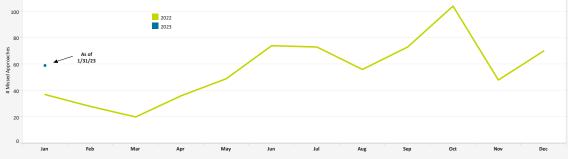

## MISSED APPROACH STATISTICS

Missed Approaches: A procedure to maintain safety, initiated by the pilot or Air Traffic Control (ATC) for a pilot to abandon the approach to landing.

## Missed Approach Location Statistics

|                                     | Nov |       | Dec |       | Jan |       |      |
|-------------------------------------|-----|-------|-----|-------|-----|-------|------|
|                                     | Day | Night | Day | Night | Day | Night |      |
| Between Noise Dot #1 - Noise Dot #2 | 1   | 0     | 0   | 0     | 1   | 0     | Betv |
| Between Noise Dot #2 - JETTI        | 14  | 2     | 19  | 5     | 26  | 2     | East |
| Between JETTI - Noise Dot #3        | 12  | 1     | 17  | 2     | 8   | 2     | Left |
| Between Noise Dot #3 - Noise Dot #4 | 5   | 1     | 6   | 1     | 7   | 1     | Righ |
| Between Noise Dot #4 - Noise Dot #5 | 0   | 0     | 1   | 0     | 1   | 0     |      |

| Nov | Dec          | Jan                   |
|-----|--------------|-----------------------|
| 31  | 43           | 39                    |
| 8   | 15           | 7                     |
| 6   | 11           | 9                     |
| 3   | 1            | 3                     |
|     | 31<br>8<br>6 | 31 43<br>8 15<br>6 11 |

#### Total Missed Approaches