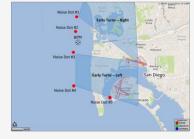

## Missed Approach Location Statistics

|                                     | Nov |       | Dec |       | Jan |       |      |
|-------------------------------------|-----|-------|-----|-------|-----|-------|------|
|                                     | Day | Night | Day | Night | Day | Night |      |
| Between Noise Dot #1 - Noise Dot #2 | 1   | 0     | 0   | 0     | 1   | 0     | Betv |
| Between Noise Dot #2 - JETTI        | 14  | 2     | 19  | 5     | 26  | 2     | East |
| Between JETTI - Noise Dot #3        | 12  | 1     | 17  | 2     | 8   | 2     | Left |
| Between Noise Dot #3 - Noise Dot #4 | 5   | 1     | 6   | 1     | 7   | 1     | Righ |
| Between Noise Dot #4 - Noise Dot #5 | 0   | 0     | 1   | 0     | 1   | 0     |      |

#### **EARLY TURN STATISTICS**

The Airport Authority has defined early turns as those aircraft that turn right prior to FAA Noise Dot #1 at the 295-degree heading or turn left prior to the FAA Noise Dot #3 at the 265-degree heading.