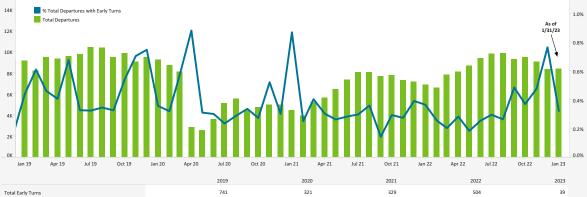

#### **EARLY TURN STATISTICS**

The Airport Authority has defined early turns as those aircraft that turn right prior to FAA Noise Dot #1 at the 295-degree heading or turn left prior to the FAA Noise Dot #3 at the 265-degree heading.

# Total Departures Compared to (%) of Early Turns

| Departure Statistics                              |       |       |       | Cause of Early Turns      |     |  |
|---------------------------------------------------|-------|-------|-------|---------------------------|-----|--|
|                                                   | Nov   | Dec   | Jan   |                           | Nov |  |
| Jets Turning Left                                 | 4,152 | 4,080 | 3,534 | Caused by ATC Vectors     | 50  |  |
| Between ZZ000 and Noise Dots                      | 443   | 616   | 510   | Caused by Pilot Deviation | 1   |  |
| Compliant with Nighttime departure Heading (290*) | 466   | 440   | 341   | Caused by Weather         | 1   |  |
| Not Nighttime Compliant - Over La Jolla           | 31    | 54    | 17    |                           |     |  |
| Not Nighttime Compliant - Straight Out            | 3     | 4     | 1     |                           |     |  |
| Not Nighttime Compliant - East                    | 0     | 3     | 37    |                           |     |  |