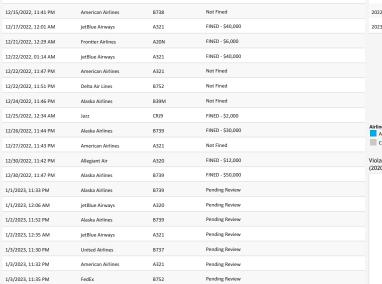

## **CURFEW VIOLATIONS**

Noise Curfew Violations: Any aircraft that departs after 11:30 p.m. and before 6:30 a.m. is subject to a penalty.

**Curfew Violation Review** 

#### Curfew Violations (December 2022 - January 2023) Annual Violations and Penalties Assessed (Year-to-Date) 12/2/2022, 12:10 AM jetBlue Airways FINED - \$40,000 46 \$132,000 A321 2019 18 12/4/2022, 11:34 PM Frontier Airlines A20N FINED - \$2,000 2020 \$16,000 12/6/2022, 11:38 PM Small Plane LLC BE9L FINED - \$2,000 2021 52 \$204,000 2022 American Airlines B738

B739

A21N

A321

B738

B738

A321

A320

Pending Review

Pending Review

Pending Review Pending Review

Pending Review

Pending Review

Pending Review

Pending Review

G - G/A

| Airline Category | # Curfew Violations | \$ Curfew Violation Fines |
|------------------|---------------------|---------------------------|
| A - Air          | 139                 | \$972,000                 |
| C - Cargo        | 9                   | \$2,000                   |
| G - G/A          | 26                  | \$48,000                  |
| M - Mil          | 1                   | \$2,000                   |
|                  |                     |                           |

#### Curfew Violations and Penalties Assessed (by Year)

Alaska Airlines

Delta Air Lines

Delta Air Lines

ietBlue Airways

United Airlines

1/3/2023, 11:38 PM

1/3/2023, 11:40 PM

1/3/2023, 11:55 PM

1/4/2023, 12:26 AM

1/7/2023, 11:33 PM

1/15/2023. 12:13 AM

1/23/2023, 12:18 AM

1/24/2023, 01:33 AM