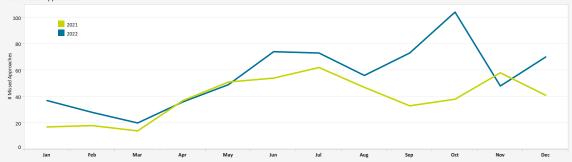

# MISSED APPROACH STATISTICS

Missed Approaches: A procedure to maintain safety, initiated by the pilot or Air Traffic Control (ATC) for a pilot to abandon the approach to landing.

#### Missed Approach Location Statistics

|                                     | Oct |       | Nov |       | Dec |       |                                      |     |     | _   |
|-------------------------------------|-----|-------|-----|-------|-----|-------|--------------------------------------|-----|-----|-----|
|                                     | Day | Night | Day | Night | Day | Night |                                      | Oct | Nov | Dec |
| Between Noise Dot #1 - Noise Dot #2 | 0   | 0     | 1   | 0     | 0   | 0     | Between 265°-295° Heading (Standard) | 73  | 31  | 43  |
| Between Noise Dot #2 - JETTI        | 38  | 4     | 14  | 2     | 19  | 5     | East of Airport                      | 14  | 8   | 15  |
| Between JETTI - Noise Dot #3        | 29  | 2     | 12  | 1     | 17  | 2     | Left of 265°                         | 8   | 6   | 11  |
| Between Noise Dot #3 - Noise Dot #4 | 6   | 1     | 5   | 1     | 6   | 1     | Right of 295*                        | 8   | 3   | 1   |
| Between Noise Dot #4 - Noise Dot #5 | 1   | 0     | 0   | 0     | 1   | 0     |                                      |     |     |     |

#### Total Missed Approaches

Data Disclaimer: We do our best to ensure that the data we release is complete, accurate and useful. However, because we do not create the data, and because the processing required to make the data useful is complex, we are not liable for omissions, inaccuracies or changes in the data.