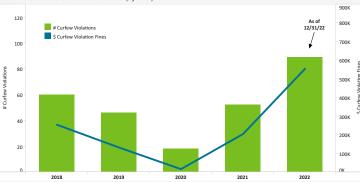

#### Annual Violations and Penalties Assessed (Year-to-Date)

| Year | Total Violations | Fines Assessed |
|------|------------------|----------------|
| 2018 | 60               | \$254,000      |
| 2019 | 46               | \$132,000      |
| 2020 | 18               | \$16,000       |
| 2021 | 52               | \$204,000      |
| 2022 | 89               | \$554,000      |
|      |                  |                |

#### Curfew Violations and Penalties Assessed (by Year)

Alaska Airlines

Alaska Airlines

12/26/2022, 11:44 PM

12/27/2022, 11:43 PM

12/30/2022, 11:47 PM

Data Disclaimer: We do our best to ensure that the data we release is complete, accurate and useful. However, because we do not create the data, and because the processing required to make the data useful is complex, we are not liable for omissions, inaccuracies or changes in the data.