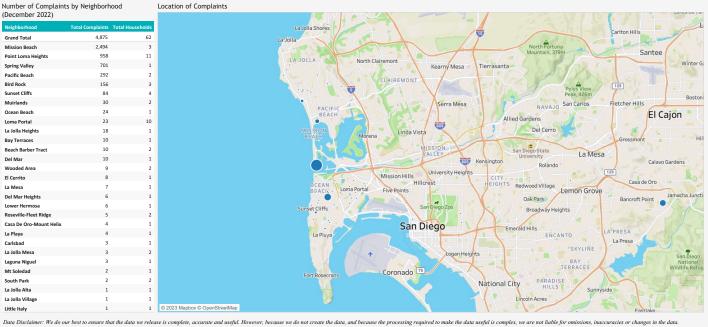

Too Loud

Overflight

Curfew Violation

Suspected Off Course

| Number of Complaints by Neighborhood |
|--------------------------------------|
| (December 2022)                      |

| (Beceimber 2022)        |                         |                  |
|-------------------------|-------------------------|------------------|
| Neighborhood            | <b>Total Complaints</b> | Total Households |
| Grand Total             | 4,875                   | 62               |
| Mission Beach           | 2,494                   | 3                |
| Point Loma Heights      | 958                     | 11               |
| Spring Valley           | 701                     | 1                |
| Pacific Beach           | 292                     | 2                |
| Bird Rock               | 156                     | 3                |
| Sunset Cliffs           | 84                      | 4                |
| Muirlands               | 30                      | 2                |
| Ocean Beach             | 24                      | 1                |
| Loma Portal             | 23                      | 10               |
| La Jolla Heights        | 18                      | 1                |
| Bay Terraces            | 10                      | 1                |
| Beach Barber Tract      | 10                      | 2                |
| Del Mar                 | 10                      | 1                |
| Wooded Area             | 9                       | 2                |
| El Cerrito              | 8                       | 1                |
| La Mesa                 | 7                       | 1                |
| Del Mar Heights         | 6                       | 1                |
| Lower Hermosa           | 6                       | 1                |
| Roseville-Fleet Ridge   | 5                       | 2                |
| Casa De Oro-Mount Helix | 4                       | 1                |
| La Playa                | 4                       | 1                |
| Carlsbad                | 3                       | 1                |
| La Jolla Mesa           | 3                       | 2                |
| Laguna Niguel           | 3                       | 1                |
| Mt Soledad              | 2                       | 1                |
| South Park              | 2                       | 2                |
| La Jolla Alta           | 1                       | 1                |
| La Jolla Village        | 1                       | 1                |
| Little Italy            | 1                       | 1                |