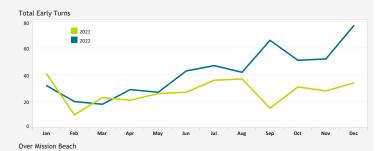

## **EARLY TURN STATISTICS**

The Airport Authority has defined early turns as those aircraft that turn right prior to FAA Noise Dot #1 at the 295-degree heading or turn left prior to the FAA Noise Dot #3 at the 265-degree heading.

# Total Departures Compared to (%) of Early Turns

Total Early Turns

| Departure Statistics                              |       |       |       | Cause of Early Turns      |     |     |     |
|---------------------------------------------------|-------|-------|-------|---------------------------|-----|-----|-----|
|                                                   | Oct   | Nov   | Dec   |                           | Oct | Nov | Dec |
| Jets Turning Left                                 | 4,391 | 4,149 | 4,076 | Caused by ATC Vectors     | 50  | 50  | 64  |
| Between ZZ000 and Noise Dots                      | 514   | 443   | 615   | Caused by Pilot Deviation | 0   | 1   | 3   |
| Compliant with Nighttime departure Heading (290") | 375   | 466   | 440   | Caused by Weather         | 3   | 1   | 8   |
| Not Nighttime Compliant - Over La Jolla           | 39    | 31    | 54    |                           |     |     |     |
| Not Nighttime Compliant - Straight Out            | 7     | 3     | 4     |                           |     |     |     |
| Not Nighttime Compliant - East                    | 15    | 0     | 3     |                           |     |     |     |

# Over Point Loma 2022 40 20

2021 15 2022 10

| Airline                           | Left Early Turns | Total Operator Departures | % Departures with Left Early Turns |
|-----------------------------------|------------------|---------------------------|------------------------------------|
| Southwest Airlines                | 12               | 5,474                     | 0.2%                               |
| SkyWest Airlines                  | 3                | 1,483                     | 0.2%                               |
| Alaska Airlines                   | 1                | 1,463                     | 0.1%                               |
| Delta Air Lines                   | 11               | 1,445                     | 0.8%                               |
| United Airlines                   | 9                | 1,423                     | 0.6%                               |
| American Airlines                 | 6                | 1,300                     | 0.5%                               |
| General Aviation                  | 2                | 629                       | 0.3%                               |
| Frontier Airlines                 | 1                | 352                       | 0.3%                               |
| NetJets                           | 2                | 335                       | 0.6%                               |
| jetBlue Airways                   | 7                | 313                       | 2.2%                               |
| FedEx                             | 2                | 287                       | 0.7%                               |
| Flexjet                           | 1                | 113                       | 0.9%                               |
| Western Air Charter Inc.          | 1                | 16                        | 6.3%                               |
| MLW LA PALOMA INC                 | 1                | 10                        | 10.0%                              |
| TVPX AIRCRAFT SOLUTIONS INC TRUST | 1                | 8                         | 12.5%                              |
| ROYAL AIR CHARTER LLC             | 1                | 4                         | 25.0%                              |