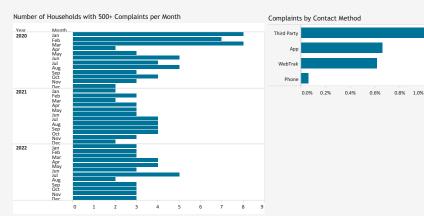

#### NOISE COMPLAINT STATISTICS

The Authority reports all complaints.

Disturbance Type

4.851

99.5%

0.2%

0.1% 0.1%

0.1%