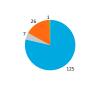

| Airline Category | # Curfew Violations | \$ Curfew Violation Fines |
|------------------|---------------------|---------------------------|
| A - Air          | 125                 | \$724,000                 |
| C - Cargo        | 7                   | \$2,000                   |
| G - G/A          | 26                  | \$46,000                  |
| M - Mil          | 1                   | \$2,000                   |