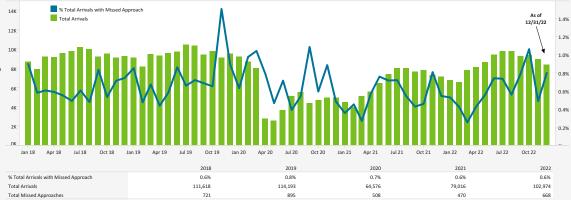

# MISSED APPROACH STATISTICS

Missed Approaches: A procedure to maintain safety, initiated by the pilot or Air Traffic Control (ATC) for a pilot to abandon the approach to landing.

#### Missed Approach Location Statistics

|                                     | Oct |       | Nov |       | Dec |       |                                      |     |     | _   |
|-------------------------------------|-----|-------|-----|-------|-----|-------|--------------------------------------|-----|-----|-----|
|                                     | Day | Night | Day | Night | Day | Night |                                      | Oct | Nov | Dec |
| Between Noise Dot #1 - Noise Dot #2 | 0   | 0     | 1   | 0     | 0   | 0     | Between 265°-295° Heading (Standard) | 73  | 31  | 43  |
| Between Noise Dot #2 - JETTI        | 38  | 4     | 14  | 2     | 19  | 5     | East of Airport                      | 14  | 8   | 15  |
| Between JETTI - Noise Dot #3        | 29  | 2     | 12  | 1     | 17  | 2     | Left of 265°                         | 8   | 6   | 11  |
| Between Noise Dot #3 - Noise Dot #4 | 6   | 1     | 5   | 1     | 6   | 1     | Right of 295*                        | 8   | 3   | 1   |
| Between Noise Dot #4 - Noise Dot #5 | 1   | 0     | 0   | 0     | 1   | 0     |                                      |     |     |     |

#### Total Missed Approaches

Data Disclaimer: We do our best to ensure that the data we release is complete, accurate and useful. However, because we do not create the data, and because the processing required to make the data useful is complex, we are not liable for omissions, inaccuracies or changes in the data.