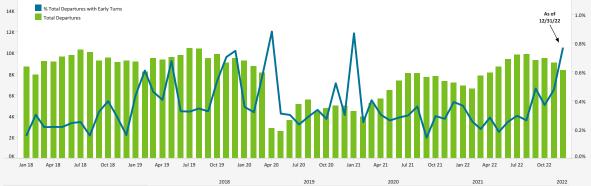

## **EARLY TURN STATISTICS**

The Airport Authority has defined early turns as those aircraft that turn right prior to FAA Noise Dot #1 at the 295-degree heading or turn left prior to the FAA Noise Dot #3 at the 265-degree heading.

# Total Departures Compared to (%) of Early Turns

Total Early Turns

| Departure Statistics                              |       |       |       | Cause of Early Turns      |     |     |     |
|---------------------------------------------------|-------|-------|-------|---------------------------|-----|-----|-----|
|                                                   | Oct   | Nov   | Dec   |                           | Oct | Nov | Dec |
| Jets Turning Left                                 | 4,391 | 4,149 | 4,076 | Caused by ATC Vectors     | 50  | 50  | 64  |
| Between ZZ000 and Noise Dots                      | 514   | 443   | 615   | Caused by Pilot Deviation | 0   | 1   | 3   |
| Compliant with Nighttime departure Heading (290") | 375   | 466   | 440   | Caused by Weather         | 3   | 1   | 8   |
| Not Nighttime Compliant - Over La Jolla           | 39    | 31    | 54    |                           |     |     |     |
| Not Nighttime Compliant - Straight Out            | 7     | 3     | 4     |                           |     |     |     |
| Not Nighttime Compliant - East                    | 15    | 0     | 3     |                           |     |     |     |