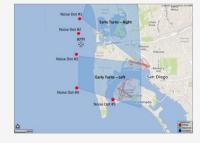

## **EARLY TURN STATISTICS**

The Airport Authority has defined early turns as those aircraft that turn right prior to FAA Noise Dot #1 at the 295-degree heading or turn left prior to the FAA Noise Dot #3 at the 265-degree heading.