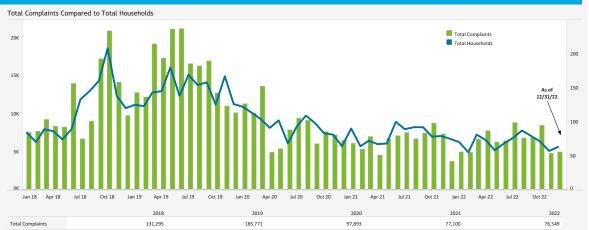

#### NOISE COMPLAINT STATISTICS

The Authority reports all complaints.

Disturbance Type

4.851

99.5%

0.2%

0.1% 0.1%

0.1%

Too Loud

Overflight

Curfew Violation

Suspected Off Course

| Number of Complaints by Neighborhood |
|--------------------------------------|
| (December 2022)                      |

| (Beceimber 2022)        |                         |                  |
|-------------------------|-------------------------|------------------|
| Neighborhood            | <b>Total Complaints</b> | Total Households |
| Grand Total             | 4,875                   | 62               |
| Mission Beach           | 2,494                   | 3                |
| Point Loma Heights      | 958                     | 11               |
| Spring Valley           | 701                     | 1                |
| Pacific Beach           | 292                     | 2                |
| Bird Rock               | 156                     | 3                |
| Sunset Cliffs           | 84                      | 4                |
| Muirlands               | 30                      | 2                |
| Ocean Beach             | 24                      | 1                |
| Loma Portal             | 23                      | 10               |
| La Jolla Heights        | 18                      | 1                |
| Bay Terraces            | 10                      | 1                |
| Beach Barber Tract      | 10                      | 2                |
| Del Mar                 | 10                      | 1                |
| Wooded Area             | 9                       | 2                |
| El Cerrito              | 8                       | 1                |
| La Mesa                 | 7                       | 1                |
| Del Mar Heights         | 6                       | 1                |
| Lower Hermosa           | 6                       | 1                |
| Roseville-Fleet Ridge   | 5                       | 2                |
| Casa De Oro-Mount Helix | 4                       | 1                |
| La Playa                | 4                       | 1                |
| Carlsbad                | 3                       | 1                |
| La Jolla Mesa           | 3                       | 2                |
| Laguna Niguel           | 3                       | 1                |
| Mt Soledad              | 2                       | 1                |
| South Park              | 2                       | 2                |
| La Jolla Alta           | 1                       | 1                |
| La Jolla Village        | 1                       | 1                |
| Little Italy            | 1                       | 1                |