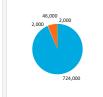

| Airline Category | # Curfew Violations | \$ Curfew Violation Fines |
|------------------|---------------------|---------------------------|
| A - Air          | 125                 | \$724,000                 |
| C - Cargo        | 7                   | \$2,000                   |
| G - G/A          | 26                  | \$46,000                  |
| M - Mil          | 1                   | \$2,000                   |