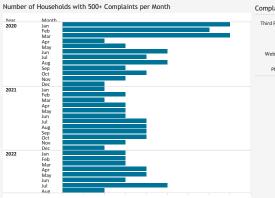

## NOISE COMPLAINT STATISTICS

The Authority reports all complaints.

Number of Complaints by Neighborhood

| (August 2022)           |       |                  |
|-------------------------|-------|------------------|
| Neighborhood            |       | Total Households |
| Grand Total             | 6,695 | 84               |
| Mission Beach           | 3,379 | 5                |
| Point Loma Heights      | 1,412 | 17               |
| Spring Valley           | 454   | 1                |
| Loma Portal             | 443   | 9                |
| Sunset Cliffs           | 404   | 5                |
| Bird Rock               | 162   | 4                |
| La Jolla Heights        | 133   | 2                |
| La Mesa                 | 51    | 3                |
| Pacific Beach           | 42    | 1                |
| Ocean Beach             | 38    | 6                |
| Roseville-Fleet Ridge   | 34    | 3                |
| El Cerrito              | 25    | 1                |
| Beach Barber Tract      | 23    | 2                |
| Muirlands               | 18    | 3                |
| Casa De Oro-Mount Helix | 16    | 1                |
| Bay Terraces            | 11    | 1                |
| La Jolla Mesa           | 10    | 2                |
| Wooded Area             | 8     | 3                |
| Del Mar Heights         | 7     | 1                |
| La Playa                | 4     | 2                |
| Loma Heights            | 4     | 1                |
| Lower Hermosa           | 4     | 1                |
| Bay Ho                  | 3     | 2                |
| Bankers Hill            | 2     | 1                |
| La Jolla Alta           | 2     | 1                |
| City Heights            | 1     | 1                |
| Del Mar                 | 1     | 1                |
| East Village            | 1     | 1                |
| La Jolla Shores         | 1     | 1                |
| Point Loma              | 1     | 1                |