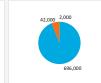

### Curfew Violations and Penalties Assessed (by Year)

8/26/2022, 11:41 PM

| Airline Category | # Curfew Violations | \$ Curfew Violation Fines |
|------------------|---------------------|---------------------------|
| A - Air          | 97                  | \$696,000                 |
| C - Cargo        | 6                   | \$0                       |
| G - G/A          | 24                  | \$42,000                  |
| M - Mil          | 1                   | \$2,000                   |