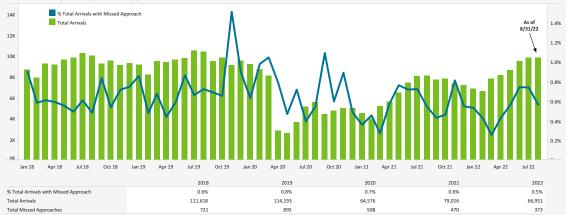

## MISSED APPROACH STATISTICS

Missed Approaches: A procedure to maintain safety, initiated by the pilot or Air Traffic Control (ATC) for a pilot to abandon the approach to landing.

# Total Arrivals Compared to (%) of Missed Approaches