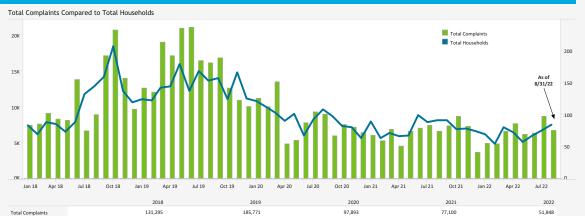

## NOISE COMPLAINT STATISTICS

The Authority reports all complaints.

Number of Complaints by Neighborhood

| (August 2022)           |       |                  |
|-------------------------|-------|------------------|
| Neighborhood            |       | Total Households |
| Grand Total             | 6,695 | 84               |
| Mission Beach           | 3,379 | 5                |
| Point Loma Heights      | 1,412 | 17               |
| Spring Valley           | 454   | 1                |
| Loma Portal             | 443   | 9                |
| Sunset Cliffs           | 404   | 5                |
| Bird Rock               | 162   | 4                |
| La Jolla Heights        | 133   | 2                |
| La Mesa                 | 51    | 3                |
| Pacific Beach           | 42    | 1                |
| Ocean Beach             | 38    | 6                |
| Roseville-Fleet Ridge   | 34    | 3                |
| El Cerrito              | 25    | 1                |
| Beach Barber Tract      | 23    | 2                |
| Muirlands               | 18    | 3                |
| Casa De Oro-Mount Helix | 16    | 1                |
| Bay Terraces            | 11    | 1                |
| La Jolla Mesa           | 10    | 2                |
| Wooded Area             | 8     | 3                |
| Del Mar Heights         | 7     | 1                |
| La Playa                | 4     | 2                |
| Loma Heights            | 4     | 1                |
| Lower Hermosa           | 4     | 1                |
| Bay Ho                  | 3     | 2                |
| Bankers Hill            | 2     | 1                |
| La Jolla Alta           | 2     | 1                |
| City Heights            | 1     | 1                |
| Del Mar                 | 1     | 1                |
| East Village            | 1     | 1                |
| La Jolla Shores         | 1     | 1                |
| Point Loma              | 1     | 1                |

Location of Complaints Santee SEE ± MYF Serra Mesa El Cajon Linda Vista La Mesa Mission Hills Lemon Grove San Diego Coronado 75 National City © 2022 Mapbox © OpenStreetMap