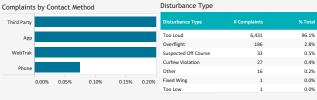

## NOISE COMPLAINT STATISTICS

The Authority reports all complaints.

Number of Complaints by Neighborhood

| (August 2022)           |       |                  |
|-------------------------|-------|------------------|
| Neighborhood            |       | Total Households |
| Grand Total             | 6,695 | 84               |
| Mission Beach           | 3,379 | 5                |
| Point Loma Heights      | 1,412 | 17               |
| Spring Valley           | 454   | 1                |
| Loma Portal             | 443   | 9                |
| Sunset Cliffs           | 404   | 5                |
| Bird Rock               | 162   | 4                |
| La Jolla Heights        | 133   | 2                |
| La Mesa                 | 51    | 3                |
| Pacific Beach           | 42    | 1                |
| Ocean Beach             | 38    | 6                |
| Roseville-Fleet Ridge   | 34    | 3                |
| El Cerrito              | 25    | 1                |
| Beach Barber Tract      | 23    | 2                |
| Muirlands               | 18    | 3                |
| Casa De Oro-Mount Helix | 16    | 1                |
| Bay Terraces            | 11    | 1                |
| La Jolla Mesa           | 10    | 2                |
| Wooded Area             | 8     | 3                |
| Del Mar Heights         | 7     | 1                |
| La Playa                | 4     | 2                |
| Loma Heights            | 4     | 1                |
| Lower Hermosa           | 4     | 1                |
| Bay Ho                  | 3     | 2                |
| Bankers Hill            | 2     | 1                |
| La Jolla Alta           | 2     | 1                |
| City Heights            | 1     | 1                |
| Del Mar                 | 1     | 1                |
| East Village            | 1     | 1                |
| La Jolla Shores         | 1     | 1                |
| Point Loma              | 1     | 1                |