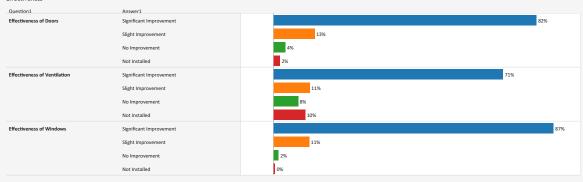

l 2022                    | 52      |
| 12.1        | Spring 2023                  | 34      |
| 12.2        | Summer 2023                  | 35      |
| 12.3        | Summer 2023                  | 44      |
| 12.4 (QNRP) | Fall 2023                    | 3       |
| 12.5 (QNRP) | Winter 2024                  | 3       |
| 12.6        | Fall 2023                    | 63      |
| 12.7        | Spring 2024                  | 42      |
| 12.8        | Spring 2024                  | 28      |
| 12.9        | Spring 2024                  | 52      |
|             |                              |         |

Units Completed \$20.0M As of 8/31/22 \$15.0M 200 \$5.0M \$0.0M 2018 2019 2020 2021 2022

QNRP: Quieter Non-Residential Pr..

Post – Construction Homeowner Survey Results

### Effectiveness



Overall Experience

# Program Boundary Maps







Pending Review

Early Turn Statistics

# **CURFEW VIOLATIONS**



Noise Curfew Violations: Any aircraft that departs after 11:30 p.m. and before 6:30 a.m. is subject to a penalty.

#### Curfew Violations (July - August 2022)

Curfew Violation Review

| Currew Violations (July - August 2022) |                    |               |                |                                       |  |  |  |
|----------------------------------------|--------------------|---------------|----------------|---------------------------------------|--|--|--|
| Date, Time                             | Airline            | Aircraft Type | Status         | Year                                  |  |  |  |
| 7/7/2022, 11:30 PM                     | SkyWest Airline