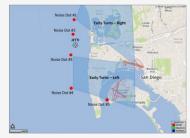

# Program Boundary Maps

Pending Review

Early Turn Statistics

### Missed Approach Location Statistics

|                                     | Jur | 1     | Jul |       | Aug |       |                                      |     |     |  |
|-------------------------------------|-----|-------|-----|-------|-----|-------|--------------------------------------|-----|-----|--|
|                                     | Day | Night | Day | Night | Day | Night |                                      | Jun | Jul |  |
| Between Noise Dot #1 - Noise Dot #2 | 3   | 1     | 0   | 1     | 0   | 1     | Between 265°-295° Heading (Standard) | 38  | 47  |  |
| Between Noise Dot #2 - JETTI        | 23  | 3     | 25  | 4     | 11  | 6     | East of Airport                      | 17  | 6   |  |
| Between JETTI - Noise Dot #3        | 6   | 2     | 16  | 1     | 12  | 1     | Left of 265°                         | 12  | 13  |  |
| Between Noise Dot #3 - Noise Dot #4 | 10  | 0     | 9   | 2     | 5   | 2     | Right of 295°                        | 7   | 5   |  |
| Between Noise Dot #4 - Noise Dot #5 | 2   | 0     | 1   | 0     | 1   | 0     |                                      |     |     |  |