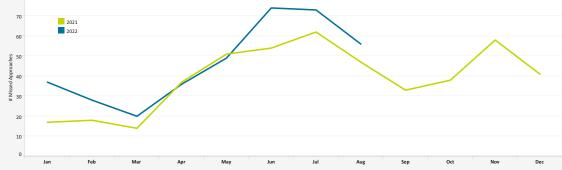

## MISSED APPROACH STATISTICS

Missed Approaches: A procedure to maintain safety, initiated by the pilot or Air Traffic Control (ATC) for a pilot to abandon the approach to landing.

# Total Arrivals Compared to (%) of Missed Approaches