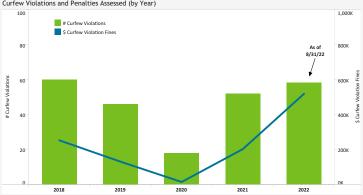

# **CURFEW VIOLATIONS**

Noise Curfew Violations: Any aircraft that departs after 11:30 p.m. and before 6:30 a.m. is subject to a penalty.

### Annual Violations and Penalties Assessed (Year-to-Date)

| Year | Total Violations | Fines Assessed |
|------|------------------|----------------|
| 2018 | 60               | \$254,000      |
| 2019 | 46               | \$132,000      |
| 2020 | 18               | \$16,000       |
| 2021 | 52               | \$204,000      |
| 2022 | 58               | \$520,000      |

### Curfew Violations and Penalties Assessed (by Year)

8/26/2022, 11:41 PM

| Airline Category | # Curfew Violations | \$ Curfew Violation Fines |
|------------------|---------------------|---------------------------|
| A - Air          | 97                  | \$696,000                 |
| C - Cargo        | 6                   | \$0                       |
| G - G/A          | 24                  | \$42,000                  |
| M - Mil          | 1                   | \$2,000                   |