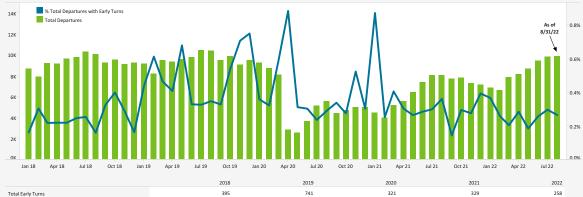

## **EARLY TURN STATISTICS**

The Airport Authority has defined early turns as those aircraft that turn right prior to FAA Noise Dot #1 at the 295-degree heading or turn left prior to the FAA Noise Dot #3 at the 265-degree heading.

| Departure Statistics                              |       |       |       | C |
|---------------------------------------------------|-------|-------|-------|---|
|                                                   | Jun   | Jul   | Aug   |   |
| Jets Turning Left                                 | 4,251 | 4,454 | 4,595 |   |
| Between ZZ000 and Noise Dots                      | 475   | 571   | 652   |   |
| Compliant with Nighttime departure Heading (290°) | 440   | 530   | 512   |   |
| Not Nighttime Compliant - Over La Jolla           | 31    | 25    | 31    |   |
| Not Nighttime Compliant - Straight Out            | 5     | 8     | 5     |   |
| Not Nichtime Compliant Foot                       | 0     | 0     | 0     |   |

 Cause of Early Turns
 Jun
 Jul
 Aug

 95
 Caused by ATC Vectors
 41
 46
 41

 52
 Caused by Pilot Deviation
 1
 1
 1

 12
 Caused by Weather
 0
 0
 0

 5
 5
 0
 0
 0

Total Early Turns

40

30