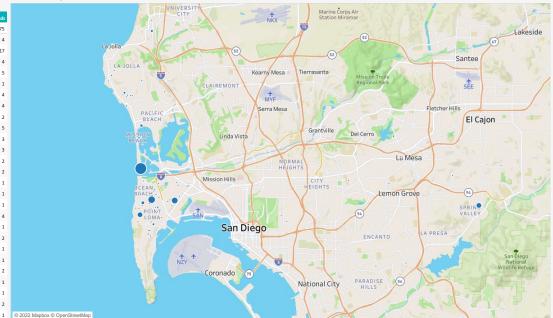

0.0%

0.0%

Too Loud Overflight

Other

Fixed Wing

Off Course

Number of Complaints by Neighborhood (July 2022)

Grand Total 3,910 Point Loma Heights 1,611 971 Loma Portal 744 640 157 141 118 97 63 49 47 30

Sunset Cliffs Spring Valley Pacific Beach Bird Rock La Mesa Ocean Beach Beach Barber Tract La Jolla Mesa El Cerrito 25 Muirlands 17 Del Mar Heights Casa De Oro-Mount Helix

Lower Hermosa La Playa Bay Terraces

La Jolla Alta

Loma Heights South Park Midway District Location of Complaints