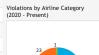

### Curfew Violations and Penalties Assessed (by Year)

7/22/2022, 12:32 AM

Curfew Violation Review

Airline Category # Curfew Violations \$ Curfew Violation Fines A - Air C - Cargo 93 \$696,000 G-G/A \$42,000 M - Mil \$2,000