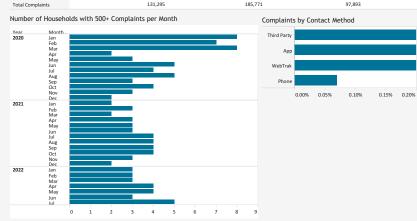

### NOISE COMPLAINT STATISTICS

The Authority reports all complaints.

Disturbance Type

Suspected Off Course Curfew Violation

64

24

0.7%

0.3% 0.1%

0.0%

0.0%

Too Loud Overflight

Other

Fixed Wing

Off Course

Number of Complaints by Neighborhood (July 2022)

Grand Total 3,910 Point Loma Heights 1,611 971 Loma Portal 744 640 157 141 118 97 63 49 47 30