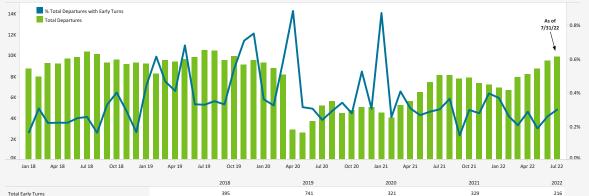

# EARLY TURN STATISTICS

The Airport Authority has defined early turns as those aircraft that turn right prior to FAA Noise Dot #1 at the 295-degree heading or turn left prior to the FAA Noise Dot #3 at the 265-degree heading.

### Total Departures Compared to (%) of Early Turns

| Departure Statistics                              |       |       |       | Cause of Early Turns      |
|---------------------------------------------------|-------|-------|-------|---------------------------|
|                                                   | May   | Jun   | Jul   |                           |
| Jets Turning Left                                 | 4,075 | 4,251 | 4,454 | Caused by ATC Vectors     |
| Between ZZ000 and Noise Dots                      | 454   | 475   | 571   | Caused by Pilot Deviation |
| Compliant with Nighttime departure Heading (290°) | 401   | 440   | 530   | Caused by Weather         |
| Not Nighttime Compliant - Over La Jolla           | 19    | 31    | 25    |                           |
| Not Nighttime Compliant - Straight Out            | 6     | 5     | 8     |                           |
| Not Nighttime Compliant - East                    | 0     | 0     | 0     |                           |