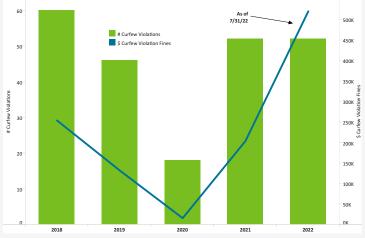

### CURFEW VIOLATIONS

Noise Curfew Violations: Any aircraft that departs after 11:30 p.m. and before 6:30 a.m. is subject to a penalty.

### Curfew Violations and Penalties Assessed (by Year)

7/22/2022, 12:32 AM

Curfew Violation Review

Airline Category # Curfew Violations \$ Curfew Violation Fines A - Air C - Cargo 93 \$696,000 G-G/A \$42,000 M - Mil \$2,000