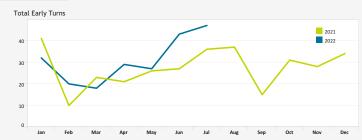

# EARLY TURN STATISTICS

The Airport Authority has defined early turns as those aircraft that turn right prior to FAA Noise Dot #1 at the 295-degree heading or turn left prior to the FAA Noise Dot #3 at the 265-degree heading.

# Over Point Loma 40 2021 2021 2022 10 Jan Feb Mar Apr May Jun Jul Aug Sep Oct Nov Dec

2021

Jan Feb Mar Apr May Jun Jul Aug Sep Oct Nov

Early Turn by Operator (July 2022)

| Early Turns by Operator (July 20 | 022)             |                           |                                    |
|----------------------------------|------------------|---------------------------|------------------------------------|
| Airline                          | Left Early Turns | Total Operator Departures | % Departures with Left Early Turns |
| Southwest Airlines               | 7                | 6,728                     | 0.1%                               |
| SkyWest Airlines                 | 3                | 2,027                     | 0.1%                               |
| United Airlines                  | 6                | 1,746                     | 0.3%                               |
| Delta Air Lines                  | 4                | 1,534                     | 0.3%                               |
| Alaska Airlines                  | 2                | 1,514                     | 0.1%                               |
| American Airlines                | 4                | 1,321                     | 0.3%                               |
| General Aviation                 | 4                | 789                       | 0.5%                               |
| Spirit Airlines                  | 1                | 434                       | 0.2%                               |
| jetBlue Airways                  | 1                | 336                       | 0.3%                               |
| Frontier Airlines                | 2                | 324                       | 0.6%                               |
| UPS Airlines                     | 1                | 62                        | 1.6%                               |
| Westlet                          | 1                | 60                        | 1.7%                               |
| British Airways                  | 1                | 54                        | 1.9%                               |
| Lufthansa                        | 1                | 42                        | 2.4%                               |
| SALE REPORTED                    | 1                | 6                         | 16.7%                              |