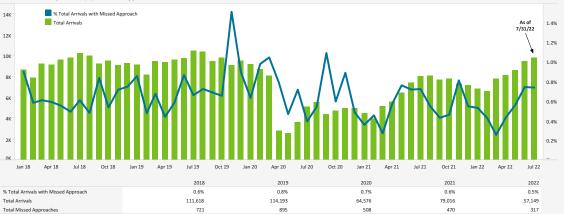

### MISSED APPROACH STATISTICS

Missed Approaches: A procedure to maintain safety, initiated by the pilot or Air Traffic Control (ATC) for a pilot to abandon the approach to landing.

### Total Arrivals Compared to (%) of Missed Approaches

### Missed Approach Location Statistics

|                                     | May | ,     | Jun |       | Jul |       |                                      |     |     |     |
|-------------------------------------|-----|-------|-----|-------|-----|-------|--------------------------------------|-----|-----|-----|
|                                     | Day | Night | Day | Night | Day | Night |                                      | May | Jun | Jul |
| Between Noise Dot #1 - Noise Dot #2 | 1   | 0     | 3   | 1     | 0   | 1     | Between 265°-295° Heading (Standard) | 36  | 38  | 47  |
| Between Noise Dot #2 - JETTI        | 20  | 2     | 23  | 3     | 25  | 4     | East of Airport                      | 2   | 17  | 6   |
| Between JETTI - Noise Dot #3        | 12  | 1     | 6   | 2     | 16  | 1     | Left of 265°                         | 6   | 12  | 13  |
| Between Noise Dot #3 - Noise Dot #4 | 3   | 0     | 10  | 0     | 9   | 2     | Right of 295"                        | 5   | 7   | 5   |
| Retween Noise Dot #4 - Noise Dot #5 | 3   | 0     | 2   | 0     | 1   | 0     |                                      |     |     |     |