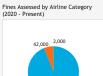

### Curfew Violations and Penalties Assessed (by Year)

7/22/2022, 12:32 AM

Curfew Violation Review

Airline Category # Curfew Violations \$ Curfew Violation Fines A - Air C - Cargo 93 \$696,000 G-G/A \$42,000 M - Mil \$2,000