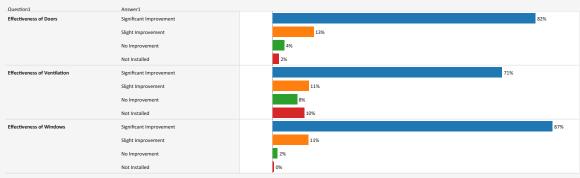

\$20.0M As of 7/31/22 \$15.0M \$5.0M \$0.0M 2019 2020 2021 2022

Post – Construction Homeowner Survey Results

### Effectiveness

Overall Experience