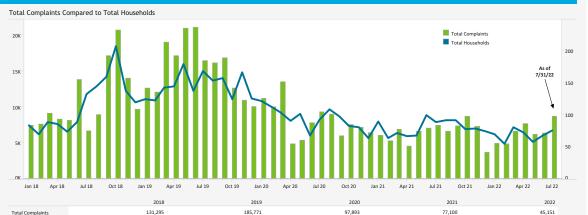

### NOISE COMPLAINT STATISTICS

The Authority reports all complaints.

Disturbance Type

Suspected Off Course Curfew Violation

64

24

0.7%

0.3% 0.1%

0.0%

0.0%

Too Loud Overflight

Other

Fixed Wing

Off Course

Number of Complaints by Neighborhood (July 2022)

Grand Total 3,910 Point Loma Heights 1,611 971 Loma Portal 744 640 157 141 118 97 63 49 47 30

Sunset Cliffs Spring Valley Pacific Beach Bird Rock La Mesa Ocean Beach Beach Barber Tract La Jolla Mesa El Cerrito 25 Muirlands 17 Del Mar Heights Casa De Oro-Mount Helix

Lower Hermosa La Playa Bay Terraces

La Jolla Alta

Loma Heights South Park Midway District Location of Complaints