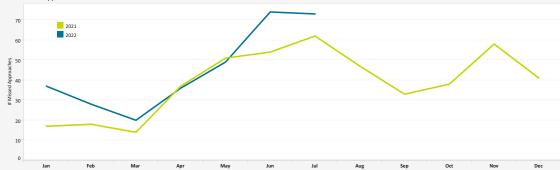

### MISSED APPROACH STATISTICS

Missed Approaches: A procedure to maintain safety, initiated by the pilot or Air Traffic Control (ATC) for a pilot to abandon the approach to landing.

### Total Missed Approaches