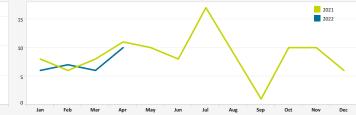

#### EARLY TURN STATISTICS

The Airport Authority has defined early turns as those aircraft that turn right prior to FAA Noise Dot #1 at the 295-degree heading or turn left prior to the FAA Noise Dot #3 at the 265-degree heading.

Over Mission Beach

Over Point Loma 2021 30 20 10 0 Nov Jan Feb Mar Apr May Jun Jul Au S Oct Dec

| Early Turns by Operator (April 2022) |                  |                           |                                    | Early Turn by Operator (April 2022) |
|--------------------------------------|------------------|---------------------------|------------------------------------|-------------------------------------|
| Airline                              | Left Early Turns | Total Operator Departures | % Departures with Left Early Turns | Airline                             |
| Southwest Airlines                   | 3                | 5,123                     | 0.1%                               | Southwest Airlines                  |
| SkyWest Airlines                     | 2                | 1,907                     | 0.1%                               | General Aviation                    |
| Alaska Airlines                      | 1                | 1,434                     | 0.1%                               | FLORIDA JET PARTS LLC               |
| United Airlines                      | 2                | 1,384                     | 0.1%                               | JANKE CHERYL A                      |
| Delta Air Lines                      | 3                | 1,229                     | 0.2%                               | STEADFAST ADVISERS LLC              |
| American Airlines                    | 1                | 1,053                     | 0.1%                               | LB EAGLE AVIATION LLC               |
| General Aviation                     | 4                | 689                       | 0.6%                               | IBW AIR SERVICES LLC                |
| Aerolineas Ejecutivas                | 1                | 32                        | 3.1%                               | Wings Over Oregon LLC               |
| FLORIDA JET PARTS LLC                | 1                | 24                        | 4.2%                               |                                     |
| 105 LEASING 5250038 LLC              | 1                | 4                         | 25.0%                              |                                     |