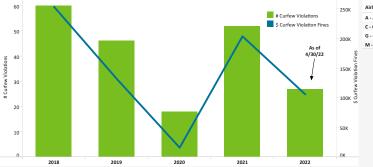

### CURFEW VIOLATIONS

Noise Curfew Violations: Any aircraft that departs after 11:30 p.m. and before 6:30 a.m. is subject to a penalty.

| Curfew Violations (March | - April 2022)             |               |                | Annual Violations and Penalties A                  | ssessed (Year-to-Date)                                 |
|--------------------------|---------------------------|---------------|----------------|----------------------------------------------------|--------------------------------------------------------|
| Date, Time #             | Airline                   | Aircraft Type | Status         | Year Total Vic                                     | elations Fines Asses                                   |
| 3/3/2022, 11:57 PM j     | etBlue Airways            | A320          | Pending Review | 2018                                               | 60 \$254,0                                             |
| 3/6/2022, 12:10 AM       | American Airlines         | B738          | Pending Review | 2019                                               | 46 \$132,0                                             |
| 3/9/2022, 02:14 AM       | Qatar Executive           | GLF6          | Pending Review | 2020                                               | 18 \$16,0                                              |
| 3/13/2022, 11:55 PM      | American Airlines         | A321          | Pending Review | 2021                                               | 52 \$204,0                                             |
| 3/20/2022, 11:52 PM      | ConocoPhillips Alaska Inc | B737          | Pending Review | 2022                                               | 27 \$106,0                                             |
| 3/23/2022, 12:25 AM      | American Airlines         | B738          | Pending Review |                                                    |                                                        |
| 3/26/2022, 12:31 AM      | Delta Air Lines           | B752          | Pending Review |                                                    |                                                        |
| 3/28/2022, 11:50 PM j    | etBlue Airways            | A320          | Pending Review | Airline Category                                   |                                                        |
| 4/2/2022, 12:50 AM       | Allegiant Air             | A319          | Pending Review | A - Air G - G/A<br>C - Cargo M - Mil               |                                                        |
| 4/4/2022, 11:30 PM       | Delta Air Lines           | B738          | Pending Review |                                                    | The state of the Maller Colored                        |
| 4/7/2022, 12:54 AM E     | Delta Air Lines           | A333          | Pending Review | Violations by Airline Category<br>(2020 - Present) | Fines Assessed by Airline Category<br>(2020 - Present) |
| 4/8/2022, 12:03 AM       | Alaska Airlines           | B738          | Pending Review |                                                    |                                                        |
| 4/9/2022, 12:22 AM       | Allegiant Air             | A319          | Pending Review | 20                                                 | 2,000                                                  |
| 4/9/2022, 12:27 AM j     | etBlue Airways            | A320          | Pending Review |                                                    |                                                        |
| 4/13/2022, 11:35 PM      | Alaska Airlines           | B739          | Pending Review | 4                                                  |                                                        |
| 4/14/2022, 11:44 PM j    | etBlue Airways            | A320          | Pending Review | 77                                                 |                                                        |
| 4/23/2022, 11:31 PM A    | Alaska Airlines           | B39M          | Pending Review |                                                    | 292,000                                                |
| urfew Violations and Pen | alties Assessed (by Yea   | ar)           |                |                                                    |                                                        |
| co                       |                           |               |                |                                                    |                                                        |

| rline Category | # Curfew Violations | \$ Curfew Violation Fines |
|----------------|---------------------|---------------------------|
| Air            | 72                  | \$292,000                 |
| Cargo          | 4                   | \$0                       |
| G/A            | 20                  | \$32,000                  |
| - Mil          | 1                   | \$2,000                   |