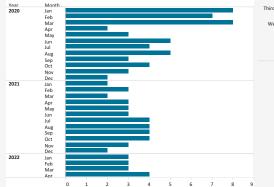

### NOISE COMPLAINT STATISTICS

The Authority reports all complaints.

| 2018          | 2019          | 2020                |       | 2021                 |              | 2022    |
|---------------|---------------|---------------------|-------|----------------------|--------------|---------|
| 131,295       | 185,771       | 97,893              |       | 77,100               |              | 23,917  |
| its per Month | Complaints by | Contact Method      |       | Disturbance Type     |              |         |
|               | Third Party   |                     |       | Disturbance Type     | # Complaints | % Total |
|               | WebTrak       |                     |       | Too Loud             | 7,558        | 98.5%   |
|               |               |                     |       | Curfew Violation     | 45           | 0.6%    |
|               | Phone         |                     |       | Other                | 26           | 0.3%    |
|               |               |                     |       | Fixed Wing           | 20           | 0.3%    |
|               | App           |                     |       | Overflight           | 13           | 0.2%    |
|               | 0.00          | % 0.05% 0.10% 0.15% | 0.20% | Suspected Off Course | 10           | 0.1%    |