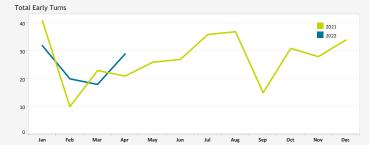

#### Program Boundary Maps

Early Turn Statistics

#### EARLY TURN STATISTICS

The Airport Authority has defined early turns as those aircraft that turn right prior to FAA Noise Dot #1 at the 295-degree heading or turn left prior to the FAA Noise Dot #3 at the 265-degree heading.

| Jan 18            | Apr 18          | Jul 18        | Oct 18   | Jan 19 | Apr 19 | Jul 19 | Oct 19 | Jan 20 | Apr 20      | Jul 20         | Oct 20 | Jan 21 | Apr 21 | Jul 21 | Oct 21 | Jan 22 | Apr 22 |     |
|-------------------|-----------------|---------------|----------|--------|--------|--------|--------|--------|-------------|----------------|--------|--------|--------|--------|--------|--------|--------|-----|
|                   |                 |               |          |        |        | 201    | 3      |        | 2019        |                |        | 2020   |        | 202    | 1      |        | 2022   |     |
| Total Early Turns | 5               |               |          |        |        | 395    | ;      |        | 741         |                |        | 321    |        | 329    | 9      |        | 99     |     |
| Departure St      | atistics        |               |          |        |        |        |        |        | Cause of I  | Early Turn     | s      |        |        |        |        |        |        |     |
|                   |                 |               |          |        |        | Feb    | Mar    | Apr    |             |                |        |        |        |        | Feb    | Mar    |        | Apr |
| Jets Turning Left |                 |               |          |        | 3,     | ,278   | 3,855  | 3,810  | Caused by A | TC Vectors     |        |        |        |        | 20     | 15     |        | 28  |
| Between ZZ000 a   | and Noise Dot   | s             |          |        |        | 378    | 451    | 521    | Caused by P | ilot Deviation |        |        |        |        | 0      | 3      |        | 1   |
| Compliant with I  | Nighttime dep   | arture Headir | g (290°) |        |        | 231    | 352    | 409    | Caused by W | /eather        |        |        |        |        | 0      | 0      |        | 0   |
| Not Nighttime Co  | ompliant - Ove  | er La Jolla   |          |        |        | 25     | 28     | 44     |             |                |        |        |        |        |        |        |        |     |
| Not Nighttime Co  | ompliant - Stra | aight Out     |          |        |        | 2      | 12     | 10     |             |                |        |        |        |        |        |        |        |     |
| Not Nighttime C   | ompliant - Eas  | t             |          |        |        | 0      | 5      | 0      |             |                |        |        |        |        |        |        |        |     |