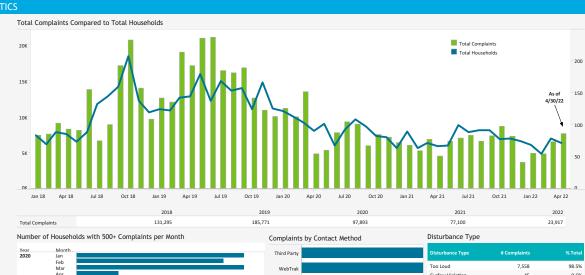

### NOISE COMPLAINT STATISTICS

The Authority reports all complaints.

| 2018          | 2019          | 2020                |       | 2021                 |              | 2022    |
|---------------|---------------|---------------------|-------|----------------------|--------------|---------|
| 131,295       | 185,771       | 97,893              |       | 77,100               |              | 23,917  |
| its per Month | Complaints by | Contact Method      |       | Disturbance Type     |              |         |
|               | Third Party   |                     |       | Disturbance Type     | # Complaints | % Total |
|               | WebTrak       |                     |       | Too Loud             | 7,558        | 98.5%   |
|               |               |                     |       | Curfew Violation     | 45           | 0.6%    |
|               | Phone         |                     |       | Other                | 26           | 0.3%    |
|               |               |                     |       | Fixed Wing           | 20           | 0.3%    |
|               | App           |                     |       | Overflight           | 13           | 0.2%    |
|               | 0.00          | % 0.05% 0.10% 0.15% | 0.20% | Suspected Off Course | 10           | 0.1%    |

Location of Complaints Number of Complaints by Neighborhood

| (April 2022)            |                           |           |
|-------------------------|---------------------------|-----------|
| Neighborhood            | Total Complaints Total Ho | ouseholds |
| Grand Total             | 7,672                     | 71        |
| Mission Beach           | 3,155                     | 4         |
| Point Loma Heights      | 1,527                     | 12        |
| Spring Valley           | 903                       | 1         |
| Sunset Cliffs           | 659                       | 3         |
| Pacific Beach           | 391                       | 4         |
| Bird Rock               | 298                       | 5         |
| Loma Portal             | 165                       | 10        |
| La Jolla Heights        | 133                       | 2         |
| Ocean Beach             | 101                       | 3         |
| Del Mar                 | 87                        | 1         |
| Bay Terraces            | 60                        | 1         |
| Roseville-Fleet Ridge   | 44                        | 4         |
| Muirlands               | 29                        | 2         |
| La Jolla Mesa           | 25                        | 2         |
| Casa De Oro-Mount Helix | 24                        | 2         |
| Lower Hermosa           | 17                        | 1         |
| El Cerrito              | 13                        | 1         |
| Beach Barber Tract      | 9                         | 1         |
| Del Mar Heights         | 9                         | 1         |
| La Jolla Alta           | 5                         | 1         |
| La Playa                | 5                         | 1         |
| La Mesa                 | 4                         | 1         |
| Wooded Area             | 3                         | 2         |
| Hillcrest               | 1                         | 1         |
| Loma Heights            | 1                         | 1         |
| Middletown              | 1                         | 1         |
| Midway District         | 1                         | 1         |
| South Park              | 1                         | 1         |
| Upper Hermosa           | 1                         | 1         |