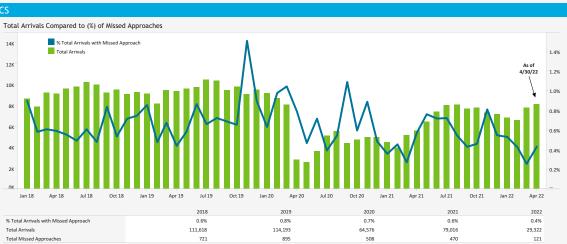

#### MISSED APPROACH STATISTICS

Missed Approaches: A procedure to maintain safety, initiated by the pilot or Air Traffic Control (ATC) for a pilot to abandon the approach to landing.

#### Missed Approach Location Statistics

| Missed Approach Location Statistics |     |       |     |       |     |       |                                      |     |     |     |
|-------------------------------------|-----|-------|-----|-------|-----|-------|--------------------------------------|-----|-----|-----|
|                                     | Feb |       | Mar |       | Apr |       |                                      | 5.1 |     |     |
|                                     | Day | Night | Day | Night | Day | Night |                                      | Feb | Mar | Apr |
| Between Noise Dot #1 - Noise Dot #2 | 0   | 1     | 1   | 0     | 0   | 0     | Between 265°-295° Heading (Standard) | 19  | 12  | 28  |
| Between Noise Dot #2 - JETTI        | 8   | 0     | 7   | 1     | 14  | 1     | East of Airport                      | 6   | 5   | 2   |
| Between JETTI - Noise Dot #3        | 9   | 1     | 3   | 0     | 12  | 1     | Left of 265*                         | 2   | 2   | 5   |
| Between Noise Dot #3 - Noise Dot #4 | 2   | 0     | 1   | 0     | 4   | 0     | Right of 295"                        | 1   | 0   | 1   |
| Between Noise Dot #4 - Noise Dot #5 | 0   | 0     | 1   | 0     | 1   | 0     |                                      |     |     |     |