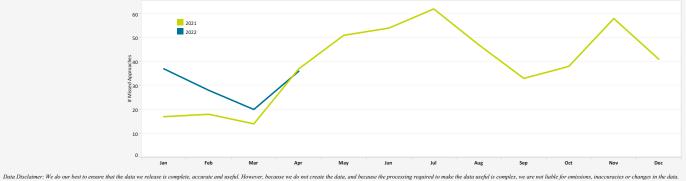

#### EARLY TURN STATISTICS

The Airport Authority has defined early turns as those aircraft that turn right prior to FAA Noise Dot #1 at the 295-degree heading or turn left prior to the FAA Noise Dot #3 at the 265-degree heading.

| Jan 18            | Apr 18          | Jul 18        | Oct 18   | Jan 19 | Apr 19 | Jul 19 | Oct 19 | Jan 20 | Apr 20      | Jul 20         | Oct 20 | Jan 21 | Apr 21 | Jul 21 | Oct 21 | Jan 22 | Apr 22 |     |
|-------------------|-----------------|---------------|----------|--------|--------|--------|--------|--------|-------------|----------------|--------|--------|--------|--------|--------|--------|--------|-----|
|                   |                 |               |          |        |        | 201    | 3      |        | 2019        |                |        | 2020   |        | 202    | 1      |        | 2022   |     |
| Total Early Turns | 5               |               |          |        |        | 395    | ;      |        | 741         |                |        | 321    |        | 329    | 9      |        | 99     |     |
| Departure St      | atistics        |               |          |        |        |        |        |        | Cause of I  | Early Turn     | s      |        |        |        |        |        |        |     |
|                   |                 |               |          |        |        | Feb    | Mar    | Apr    |             |                |        |        |        |        | Feb    | Mar    |        | Apr |
| Jets Turning Left |                 |               |          |        | 3,     | ,278   | 3,855  | 3,810  | Caused by A | TC Vectors     |        |        |        |        | 20     | 15     |        | 28  |
| Between ZZ000 a   | and Noise Dot   | s             |          |        |        | 378    | 451    | 521    | Caused by P | ilot Deviation |        |        |        |        | 0      | 3      |        | 1   |
| Compliant with I  | Nighttime dep   | arture Headir | g (290°) |        |        | 231    | 352    | 409    | Caused by W | /eather        |        |        |        |        | 0      | 0      |        | 0   |
| Not Nighttime Co  | ompliant - Ove  | er La Jolla   |          |        |        | 25     | 28     | 44     |             |                |        |        |        |        |        |        |        |     |
| Not Nighttime Co  | ompliant - Stra | aight Out     |          |        |        | 2      | 12     | 10     |             |                |        |        |        |        |        |        |        |     |
| Not Nighttime C   | ompliant - Eas  | t             |          |        |        | 0      | 5      | 0      |             |                |        |        |        |        |        |        |        |     |