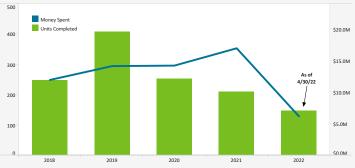

## QUIETER HOME PROGRAM

QNRP: Quieter Non-Residential Pr..

Quieter Home Program As Of: 4/30/2022 Added this month Estimated Homes to Complete in CY 2022 400 65 Homes Completed this month Homes on Wait List 638 Total Homes Completed 4,799 Pro 11.1 In Process 48 11.2 In Process 40 11.3 In Process 102 11.4

From 2001 – 2009, \$89.8 Million Was Spent To Complete 1,356 Homes

Satisfied

22%

Overall Experience

Post – Construction Homeowner Survey Results