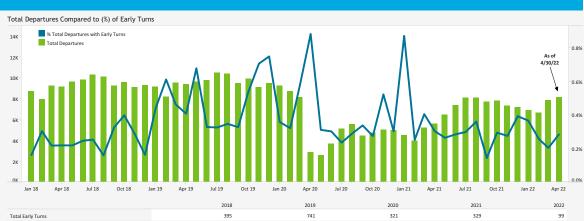

#### Program Boundary Maps

Early Turn Statistics

#### Missed Approach Location Statistics

| Missed Approach Location Statistics |     |       |     |       |     |       |                                      |     |     |     |
|-------------------------------------|-----|-------|-----|-------|-----|-------|--------------------------------------|-----|-----|-----|
|                                     | Feb |       | Mar |       | Apr |       |                                      | 5.1 |     |     |
|                                     | Day | Night | Day | Night | Day | Night |                                      | Feb | Mar | Apr |
| Between Noise Dot #1 - Noise Dot #2 | 0   | 1     | 1   | 0     | 0   | 0     | Between 265°-295° Heading (Standard) | 19  | 12  | 28  |
| Between Noise Dot #2 - JETTI        | 8   | 0     | 7   | 1     | 14  | 1     | East of Airport                      | 6   | 5   | 2   |
| Between JETTI - Noise Dot #3        | 9   | 1     | 3   | 0     | 12  | 1     | Left of 265*                         | 2   | 2   | 5   |
| Between Noise Dot #3 - Noise Dot #4 | 2   | 0     | 1   | 0     | 4   | 0     | Right of 295"                        | 1   | 0   | 1   |
| Between Noise Dot #4 - Noise Dot #5 | 0   | 0     | 1   | 0     | 1   | 0     |                                      |     |     |     |