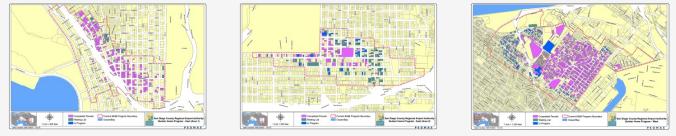

| Slight Improvement      | 13% |     |
|                              | No Improvement          | 4%  |     |
|                              | Not Installed           | 2%  |     |
| Effectiveness of Ventilation | Significant Improvement |     | 71% |
|                              | Slight Improvement      | 11% |     |
|                              | No Improvement          | 8%  |     |
|                              | Not Installed           | 10% |     |
| Effectiveness of Windows     | Significant Improvement |     | 87% |
|                              | Slight Improvement      | 11% |     |
|                              | No Improvement          | 2%  |     |
|                              | Not Installed           | 0%  |     |

#### Program Boundary Maps



Early Turn Statistics

### CURFEW VIOLATIONS



Noise Curfew Violations: Any aircraft that departs after 11:30 p.m. and before 6:30 a.m. is subject to a penalty.

| Curfew Violations (March | - April 2022)             |               |                | Annual Violations and Penalties A                  | ssessed (Year-to-Date)                                 |
|--------------------------|---------------------------|---------------|----------------|----------------------------------------------------|--------------------------------------------------------|
| Date, Time #             | Airline                   | Aircraft Type | Status         | Year Total Vic                                     | elations Fines Asses                                   |
| 3/3/2022, 11:57 PM j     | etBlue