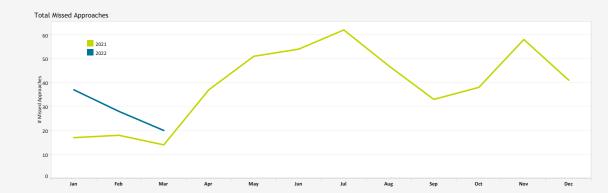

## MISSED APPROACH STATISTICS

#### Missed Approaches: A procedure to maintain safety, initiated by the pilot or Air Traffic Control (ATC) for a pilot to abandon the approach to landing.

Missed Approach Location Statistics Feb Mar Jan Jan Feb Mar Day Night Day Night Day Night Between Noise Dot #1 - Noise Dot #2 0 0 0 1 1 0 Between 265\*-295\* Heading (Standard) 29 19 12 Between Noise Dot #2 - JETTI 20 1 8 0 7 1 East of Airport 2 6 5 9 1 Left of 265° 4 2 Between JETTI - Noise Dot #3 6 2 3 0 2 Right of 295\* 3 1 0 Between Noise Dot #3 - Noise Dot #4 2 0 2 1 1 0 Between Noise Dot #4 - Noise Dot #5 0 0 1 0 0 1