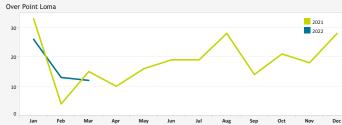

#### Program Boundary Maps

Early Turn Statistics

### EARLY TURN STATISTICS

De

| Departure Statistics                              |       |       |       | Cause of Early Turns      |     | - 1 |     |
|---------------------------------------------------|-------|-------|-------|---------------------------|-----|-----|-----|
|                                                   | Jan   | Feb   | Mar   |                           | Jan | Feb | Mar |
| Jets Turning Left                                 | 3,490 | 3,278 | 3,854 | Caused by ATC Vectors     | 30  | 20  | 15  |
| Between ZZ000 and Noise Dots                      | 466   | 378   | 451   | Caused by Pilot Deviation | 1   | 0   | 3   |
| Compliant with Nighttime departure Heading (290°) | 231   | 231   | 352   | Caused by Weather         | 1   | Ō   | 0   |
| Not Nighttime Compliant - Over La Jolla           | 9     | 25    | 28    |                           |     |     |     |
| Not Nighttime Compliant - Straight Out            | 4     | 2     | 12    |                           |     |     |     |
| Not Nighttime Compliant - East                    | 2     | 0     | 5     |                           |     |     |     |