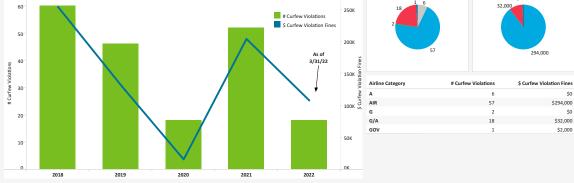

#### CURFEW VIOLATIONS

Noise Curfew Violations: Any aircraft that departs after 11:30 p.m. and before 6:30 a.m. is subject to a penalty.

| Date, Time         | Airline                   | Aircraft Type | Status           | Year To                        | tal Violations        | Fines Assesse  |
|--------------------|---------------------------|---------------|------------------|--------------------------------|-----------------------|----------------|
| 2/3/2022, 05:29 AM | CVS Pharmacy Inc.         | F2TH          | FINED - \$2,000  | 2018                           | 60                    | \$254,00       |
| /5/2022, 12:13 AM  | Jet Luxe                  | H25B          | FINED - \$2,000  | 2019                           | 46                    | \$132,0        |
| /15/2022, 11:51 PM | Project Finance Inc.      | CL35          | FINED - \$2,000  | 2020                           | 18                    | \$16,00        |
| /22/2022, 11:36 PM | Delta Air Lines           | B738          | Not Fined        | 2021                           | 52                    | \$204,0        |
| /23/2022, 04:53 AM | IFL Group                 | FA20          | FINED - \$2,000  | 2022                           | 18                    | \$108,0        |
| 28/2022, 11:46 PM  | jetBlue Airways           | A320          | FINED - \$72,000 |                                |                       |                |
| 3/2022, 11:57 PM   | jetBlue Airways           | A320          | Pending Review   |                                |                       |                |
| /6/2022, 12:10 AM  | American Airlines         | B738          | Pending Review   |                                |                       |                |
| /9/2022, 02:14 AM  | Qatar Executive           | GLF6          | Pending Review   | Airline Category               |                       |                |
| /13/2022, 11:55 PM | American Airlines         | A321          | Pending Review   | AIR GOV                        |                       |                |
| /20/2022, 11:52 PM | ConocoPhillips Alaska Inc | B737          | Pending Review   | Violations by Airline Category | Fines Assessed by Air | line Cotoron ( |
| /23/2022, 12:25 AM | American Airlines         | B738          | Pending Review   | (2020 - Present)               | (2020 - Present)      | une Category   |