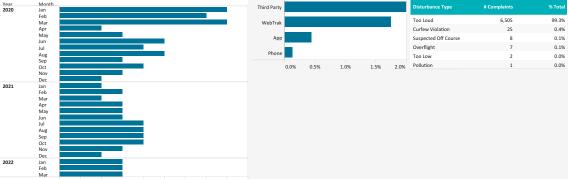

#### NOISE COMPLAINT STATISTICS

The Authority reports all complaints.

| umber of Complain     | ts by Neighborhood        |     | ocation of Complaints                                  |                |
|-----------------------|---------------------------|-----|--------------------------------------------------------|----------------|
| arch 2022)            | ies by neighborhood       | i i |                                                        |                |
| ,                     |                           |     | UNIVERSITY<br>CITY Marine Corps Air<br>Station Miramar |                |
| leighborhood          | Total Complaints Total Ho |     |                                                        |                |
| Grand Total           | 6,548                     | 78  |                                                        |                |
| Aission Beach         | 2,084                     | 6   | (32)                                                   |                |
| oint Loma Heights     | 1,893                     | 11  | La Jolia                                               |                |
| pring Valley          | 652                       | 1   | 62                                                     | Santee         |
| unset Cliffs          | 494                       | 3   | LAJOLLA                                                | Junee          |
| Pacific Beach         | 358                       | 4   | Kearny Mesa                                            |                |
| Bird Rock             | 357                       | 5   |                                                        | s<br>k<br>SEE  |
| Ocean Beach           | 221                       | 7   | CLAIREMONI                                             | SEE            |
| Del Mar               | 103                       | 1   |                                                        |                |
| a Jolla Heights       | 87                        | 2   | Serra Mesa                                             | Fletcher Hills |
| ay Terraces           | 67                        | 1   | PACIFIC                                                |                |
| oma Portal            | 45                        | 6   | BLACH                                                  | EI C           |
| Auirlands             | 37                        | 2   |                                                        |                |
| a Jolla Mesa          | 29                        | 2   | MISSION<br>BEACH Linda Vista Oranivine Del Cerro       |                |
| toseville-Fleet Ridge | 21                        | 4   |                                                        |                |
| leach Barber Tract    | 17                        | 1   |                                                        | La Mesa        |
| Casa De Oro-Mt. Helix | 13                        | 1   | NORMAL                                                 |                |
| ower Hermosa          | 10                        | 1   |                                                        | 1 1 - 5 5      |
| lorth Park            | 10                        | 1   | Mission Hills CITY .                                   |                |
| Oel Mar Heights       | 6                         | 1   | DOGE AN HEIGHTS                                        |                |
| l Cerrito             | 6                         | 1   | B #AC2 · · · · · · · · · · · · · · · · · · ·           | mon Grove 94   |
| a Playa               | 5                         | 1   |                                                        | SPRIN          |
| a Jolla Alta          | 4                         | 1   |                                                        | VALLEY         |
| a Mesa                | 4                         | 1   |                                                        |                |
| outh Park             | 4                         | 3   | San Diego                                              | LA PRESA       |
| Jpper Hermosa         | 4                         | 1   | ENCANT                                                 | 0              |
| oma Heights           | 3                         | 1   |                                                        |                |
| Aidway District       | 3                         | 1   | NZY NZY                                                |                |
| Vooded Area           | 3                         | 2   | NŽY                                                    |                |
| a Jolla               | 2                         | 1   | Coronado (75)                                          |                |
| Aiddletown            | 2                         | 1   | National City PARADISE                                 | (54)           |
| ncanto                | 1                         | 1   | Hitts Hattonia City Hitts                              |                |
| Golden Hill           | 1                         | 1   |                                                        | A A A A A      |
| amul                  | 1                         | 1   |                                                        |                |
|                       | 1                         | 1   | © 2022 Mapbox © OpenStreetMap                          |                |