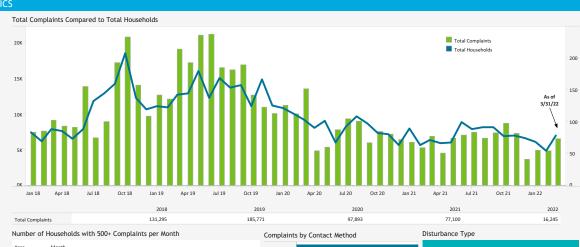

#### NOISE COMPLAINT STATISTICS

The Authority reports all complaints.

| umber of Complain     | ts by Neighborhood        |     | ocation of Complaints                                  |                |
|-----------------------|---------------------------|-----|--------------------------------------------------------|----------------|
| arch 2022)            | ies by neighborhood       | i i |                                                        |                |
| ,                     |                           |     | UNIVERSITY<br>CITY Marine Corps Air<br>Station Miramar |                |
| leighborhood          | Total Complaints Total Ho |     |                                                        |                |
| Grand Total           | 6,548                     | 78  |                                                        |                |
| Aission Beach         | 2,084                     | 6   | (32)                                                   |                |
| oint Loma Heights     | 1,893                     | 11  | La Jolia                                               |                |
| pring Valley          | 652                       | 1   | 62                                                     | Santee         |
| unset Cliffs          | 494                       | 3   | LAJOLLA                                                | Junee          |
| Pacific Beach         | 358                       | 4   | Kearny Mesa                                            |                |
| Bird Rock             | 357                       | 5   |                                                        | s<br>k<br>SEE  |
| Ocean Beach           | 221                       | 7   | CLAIREMONI                                             | SEE            |
| Del Mar               | 103                       | 1   |                                                        |                |
| a Jolla Heights       | 87                        | 2   | Serra Mesa                                             | Fletcher Hills |
| ay Terraces           | 67                        | 1   | PACIFIC                                                |                |
| oma Portal            | 45                        | 6   | BLACH                                                  | EI C           |
| Auirlands             | 37                        | 2   |                                                        |                |
| a Jolla Mesa          | 29                        | 2   | MISSION<br>BEACH Linda Vista Oranivine Del Cerro       |                |
| toseville-Fleet Ridge | 21                        | 4   |                                                        |                |
| leach Barber Tract    | 17                        | 1   |                                                        | La Mesa        |
| Casa De Oro-Mt. Helix | 13                        | 1   | NORMAL                                                 |                |
| ower Hermosa          | 10                        | 1   |                                                        | 1 1 - 5 5      |
| lorth Park            | 10                        | 1   | Mission Hills CITY .                                   |                |
| Oel Mar Heights       | 6                         | 1   | DOGE AN HEIGHTS                                        |                |
| l Cerrito             | 6                         | 1   | B #AC2 · · · · · · · · · · · · · · · · · · ·           | mon Grove 94   |
| a Playa               | 5                         | 1   |                                                        | SPRIN          |
| a Jolla Alta          | 4                         | 1   |                                                        | VALLEY         |
| a Mesa                | 4                         | 1   |                                                        |                |
| outh Park             | 4                         | 3   | San Diego                                              | LA PRESA       |
| Jpper Hermosa         | 4                         | 1   | ENCANT                                                 | 0              |
| oma Heights           | 3                         | 1   |                                                        |                |
| Aidway District       | 3                         | 1   | NZY NZY                                                |                |
| Vooded Area           | 3                         | 2   | NŽY                                                    |                |
| a Jolla               | 2                         | 1   | Coronado (75)                                          |                |
| Aiddletown            | 2                         | 1   | National City PARADISE                                 | (54)           |
| ncanto                | 1                         | 1   | Hitts Hattonia City Hitts                              |                |
| Golden Hill           | 1                         | 1   |                                                        | A A A A A      |
| amul                  | 1                         | 1   |                                                        |                |
|                       | 1                         | 1   | © 2022 Mapbox © OpenStreetMap                          |                |