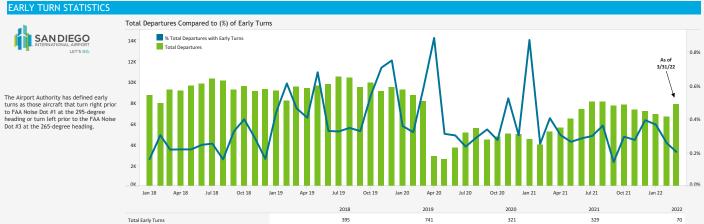

### EARLY TURN STATISTICS

De

| Departure Statistics                              |       |       |       | Cause of Early Turns      |     | - 1 |     |
|---------------------------------------------------|-------|-------|-------|---------------------------|-----|-----|-----|
|                                                   | Jan   | Feb   | Mar   |                           | Jan | Feb | Mar |
| Jets Turning Left                                 | 3,490 | 3,278 | 3,854 | Caused by ATC Vectors     | 30  | 20  | 15  |
| Between ZZ000 and Noise Dots                      | 466   | 378   | 451   | Caused by Pilot Deviation | 1   | 0   | 3   |
| Compliant with Nighttime departure Heading (290°) | 231   | 231   | 352   | Caused by Weather         | 1   | Ō   | 0   |
| Not Nighttime Compliant - Over La Jolla           | 9     | 25    | 28    |                           |     |     |     |
| Not Nighttime Compliant - Straight Out            | 4     | 2     | 12    |                           |     |     |     |
| Not Nighttime Compliant - East                    | 2     | 0     | 5     |                           |     |     |     |

Over Mission Beach

0.3% 0.1% 0.9% 50.0% 16.7% 50.0%

| Early Turns by Operator (March 2022) |                  |                           |                                    | Early Turn by Operator (March 202 | 2)                |                                                   |
|--------------------------------------|------------------|---------------------------|------------------------------------|-----------------------------------|-------------------|---------------------------------------------------|
| Airline                              | Left Early Turns | Total Operator Departures | % Departures with Left Early Turns | Airline                           | Right Early Turns | Total Operator Departures % Departures with Right |
| Delta Air Lines                      | 4                | 1,229                     | 0.3%                               | NetJets                           | 1                 | 310                                               |
| American Airlines                    | 3                | 1,259                     | 0.2%                               | General Aviation                  | 1                 | 813                                               |
| United Airlines                      | 1                | 1,383                     | 0.1%                               | Flexjet                           | 1                 | 106                                               |
| SkyWest Airlines                     | 1                | 1,715                     | 0.1%                               | FE 47 LLC                         | 1                 | 2                                                 |
| Hawaiian Airlines                    | 1                | 124                       | 0.8%                               | Chrysler Aviation Inc             | 1                 | 6                                                 |
| GOODWILL AIR LLC                     | 1                | 2                         | 50.0%                              | BORLAND CARYN H TRUSTEE           | 1                 | 2                                                 |
| Ambrion Aviation Ltd                 | 1                | 8                         | 12.5%                              |                                   |                   |                                                   |