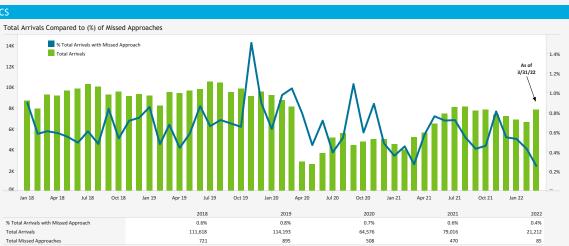

## MISSED APPROACH STATISTICS

#### Missed Approaches: A procedure to maintain safety, initiated by the pilot or Air Traffic Control (ATC) for a pilot to abandon the approach to landing.

Missed Approach Location Statistics Feb Mar Jan Jan Feb Mar Day Night Day Night Day Night Between Noise Dot #1 - Noise Dot #2 0 0 0 1 1 0 Between 265\*-295\* Heading (Standard) 29 19 12 Between Noise Dot #2 - JETTI 20 1 8 0 7 1 East of Airport 2 6 5 9 1 Left of 265° 4 2 Between JETTI - Noise Dot #3 6 2 3 0 2 Right of 295\* 3 1 0 Between Noise Dot #3 - Noise Dot #4 2 0 2 1 1 0 Between Noise Dot #4 - Noise Dot #5 0 0 1 0 0 1