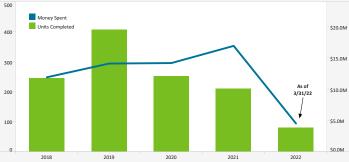

# QUIETER HOME PROGRAM

QNRP: Quieter Non-Residential Pr..

| Quieter Home Program As Of: 03/31/2022 |           |
|----------------------------------------|-----------|
| Status of Homes                        |           |
| Added this month                       | <u> -</u> |
| Estimated Homes to Complete in CY 2022 | 400       |
| Homes Completed this month             | 41        |
| Homes on Wait List                     | 644       |
| Total Homes Completed                  | 4,734     |
|                                        |           |

From 2001 – 2009, \$89.8 Million Was Spent To Complete 1,356 Homes

Overall Experience