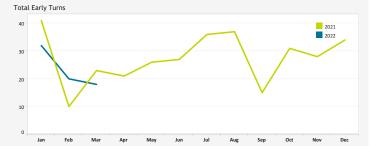

#### Program Boundary Maps

Early Turn Statistics

### EARLY TURN STATISTICS

De

| Departure Statistics                              |       |       |       | Cause of Early Turns      |     | - 1 |     |
|---------------------------------------------------|-------|-------|-------|---------------------------|-----|-----|-----|
|                                                   | Jan   | Feb   | Mar   |                           | Jan | Feb | Mar |
| Jets Turning Left                                 | 3,490 | 3,278 | 3,854 | Caused by ATC Vectors     | 30  | 20  | 15  |
| Between ZZ000 and Noise Dots                      | 466   | 378   | 451   | Caused by Pilot Deviation | 1   | 0   | 3   |
| Compliant with Nighttime departure Heading (290°) | 231   | 231   | 352   | Caused by Weather         | 1   | Ō   | 0   |
| Not Nighttime Compliant - Over La Jolla           | 9     | 25    | 28    |                           |     |     |     |
| Not Nighttime Compliant - Straight Out            | 4     | 2     | 12    |                           |     |     |     |
| Not Nighttime Compliant - East                    | 2     | 0     | 5     |                           |     |     |     |