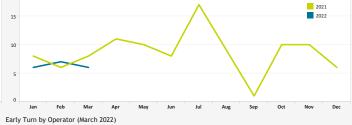

Over Mission Beach

0.3% 0.1% 0.9% 50.0% 16.7% 50.0%

| Early Turns by Operator (March 2022) |                  |                           |                                    | Early Turn by Operator (March 202 | 2)                |                                                   |
|--------------------------------------|------------------|---------------------------|------------------------------------|-----------------------------------|-------------------|---------------------------------------------------|
| Airline                              | Left Early Turns | Total Operator Departures | % Departures with Left Early Turns | Airline                           | Right Early Turns | Total Operator Departures % Departures with Right |
| Delta Air Lines                      | 4                | 1,229                     | 0.3%                               | NetJets                           | 1                 | 310                                               |
| American Airlines                    | 3                | 1,259                     | 0.2%                               | General Aviation                  | 1                 | 813                                               |
| United Airlines                      | 1                | 1,383                     | 0.1%                               | Flexjet                           | 1                 | 106                                               |
| SkyWest Airlines                     | 1                | 1,715                     | 0.1%                               | FE 47 LLC                         | 1                 | 2                                                 |
| Hawaiian Airlines                    | 1                | 124                       | 0.8%                               | Chrysler Aviation Inc             | 1                 | 6                                                 |
| GOODWILL AIR LLC                     | 1                | 2                         | 50.0%                              | BORLAND CARYN H TRUSTEE           | 1                 | 2                                                 |
| Ambrion Aviation Ltd                 | 1                | 8                         | 12.5%                              |                                   |                   |                                                   |