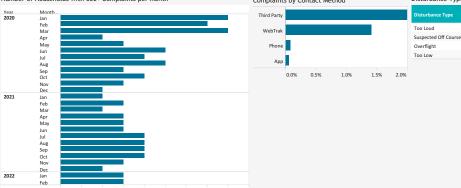

## NOISE COMPLAINT STATISTICS

The Authority reports all complaints.

9

2.0

5 6 7 8

4

3

#### Number of Complaints by Neighborhood (February 2022) Location of Complaints UNIVERSITY

2

2022

| Total ComplaintsTotal Householdsnd Total4,82754sion Beach2,2074It coma Heights1,0557ing Valley5231Rock3314Beach703an Beach703olla Heights572iffe Beach703Terraces421an Beach703Terraces421an Beach314set liffs32olla Heights33trans232olla Mesa11an Beach33Terraces421an Beach33trans33trans33trans33trans33trans43an Beach11an Beach33trans43trans33trans33trans33trans33trans33trans33trans33trans33trans33trans33trans33trans33trans33trans33trans33trans3<                                                                                                                                                                                                                                                                                                                                                                                                                                                                                                                                                                           |
|------------------------------------------------------------------------------------------------------------------------------------------------------------------------------------------------------------------------------------------------------------------------------------------------------------------------------------------------------------------------------------------------------------------------------------------------------------------------------------------------------------------------------------------------------------------------------------------------------------------------------------------------------------------------------------------------------------------------------------------------------------------------------------------------------------------------------------------------------------------------------------------------------------------------------------------------------------------------------------------------------------------------------------------|
| Sion Beach         2,207         4           nt Lona Heights         1,055         7           Ing Valley         523         10           Rock         331         4           Brox         285         38           Mar         99         1           an Beach         70         38           Olla Heights         57         38           Terraces         42         11           Tiffands         23         22           olla Mesa         14         12           aportal         14         31           na Portal         14         13           eville-Fleet Ridge         10         31           erito         6         11           rerito         6         12           dea         2         12           deya         4         32           deya         4         32           deya         4         32           deya         4         32           ord Area         2         12           aportal         13         13           sington         1         14           ol                                  |
| 1,055         7           ing Valley         523         1           IR Ock         331         4           IR Ock         331         4           set Cliffs         285         3           an Beach         70         3           olla Heights         57         28           olla Heights         10         1           sa Portal         14         28           olla Heights         8         1           rerito         6         1           ref Hermosa         6         1           ref Hermosa         2         1           oded Area         2         1           ajon         1         1           olla Shores         1         1           ta Heights         1         1                                                                                                        |
| S23         1           Rock         331         4           Rock         331         4           set Cliffs         285         31           an Beach         70         3           olla Heights         57         22           ifta Beach         50         33           olla Heights         57         22           ifta Beach         50         33           olla Meights         32         22           olla Mesa         14         11           na Portal         14         23           olla Mesa         14         12           eritor         6         11           eritor         6         11           eritor         6         12           eritor         6         12           eritor         6         12           eritor         6         12           eritor         14         12           oded Area         2         12           ajon         1         11           olla Shores         1         11           ola Shores         1         11                                                      |
| Back         331         4           set Cliffs         285         3           Mar         99         1           an Bach         70         2           olla Heights         57         2           streaces         42         1           al Bord         14         2           olla Mesa         14         2           olla Mesa         14         2           olla Mesa         14         2           olla Mesa         14         2           wille-Fleet Ridge         10         3           Mar Heights         8         11           certer         7         11           rerito         6         12           go         4         3           a Portal         4         3           a Portal         4         3           a Portal         4         3           a Portal         1         1           a Portal                                       |
| set Cliffs         285         3           Mar         99         1           an Beach         70         23           olla Heights         57         22           Terraces         42         11           rifonds         23         22           olla Mesja         14         12           a Portal         14         13           a Portal         14         13           retriber Fleet Ridge         10         33           Mar Heights         8         11           retraces         4         13           oded Area         4         14           alor         1         12           alor         1         12           alor         1         12           alor         1         11           alor         1         12           alor         1         12           alor         1         12           alor         1         12                                                                                                                                                                                 |
| Mar         99         1           an Beach         70         33           and Beach         70         33           olla Heights         57         22           tifte Beach         50         33           tifte Beach         23         22           tifte Beach         14         21           tifte Beach         12         31           tifte Beach         7         11           tifte Beach         7         11           tifte Beach         7         11           tifte Beach         7         11           tifte Beach         12         12           tifte Beach         2         12           tifte Beach |
| an Beach         70         3           alla Heights         57         23           ifta Beach         50         31           triands         50         32           triands         23         22           olla Mesa         14         12           a Portal         14         23           wille-Heet Ridge         10         33           Mar Heights         8         11           ch Barber Tract         7         12           errito         6         13           er Hermosa         4         23           oded Area         4         24           a De Oro-Mt. Heix         1         12           ajon         1         12         12           alo B. Shores         1         12         12           ta Heights         1         13         13                                                                                                                                                                                                                                                                |
| ola Heights         57         2           ific Beach         50         3           Terraces         42         1           irlands         23         2           ola Measa         14         2           ara Portal         14         2           wille-Fleet Nidge         10         3           Mar Heights         8         1           ch Barber Tract         7         1           rerto         6         1           laya         4         2           ded Area         2         1           a Do Oro-Mt, Helix         1         1           ajon         1         1           la Heights         1         1                                                                                                                                                                                                                                                                                                                                                                                                         |
| Sol         3           Terraces         42         1           Irlands         23         2           olla Mesa         14         1           a Portal         14         2           eville-Fleet Ridge         10         33           Mar Heights         8         1           ch Barber Tract         7         1           rerito         6         1           laya         4         3           oded Area         2         1           a Do Oro-Mt. Helix         1         1           ajon         1         1         1           old Shores         1         1         1           a Heights         1         1         1                                                                                                                                                                                                                                                                                                                                                                                              |
| Terraces         42         1           irlands         23         23           olla Mesa         14         11           ha Portal         14         12           har Heights         18         11           ch Barber Tract         7         11           rerito         6         11           taya         4         33           te Italy         4         31           oded Area         2         11           ajon         1         11           ola Obsores         1         12           ta Heights         1         12                                                                                                                                                                                                                                                                                                                                                                                                                                                                                                 |
| irlands         23         2           olla Mesa         14         1           na Portal         14         2           wille-Fleet Ridge         0         3           Mar Heights         8         1           ch Barber Tract         7         1           errito         6         1           der Hermosa         6         1           oded Area         4         2           a De Oro-Mt. Helix         1         1           ajon         1         1           olla Shores         1         1           ta Heights         1         1                                                                                                                                                                                                                                                                                                                                                                                                                                                                                     |
| ola Mesa         14         1           ha Portal         14         2           valle-Fiet Ridge         10         3           Mar Heights         8         1           ch Barber Tract         7         1           errito         6         1           rer Hermosa         6         1           da d                                                                                                                                                                                                                                                                                                                                                                                                                                                                                                                                                                                                                                                                                         |
| a Portal         14         2           eville-Fleet Ridge         10         3           Mar Heights         8         21           ch Barber Tract         7         11           rer Hermosa         6         11           laya         4         3           oded Area         2         11           a De Oro-Mt. Helix         1         11           ajon         1         13           old Shores         1         11           ha Heights         1         11                                                                                                                                                                                                                                                                                                                                                                                                                                                                                                                                                               |
| All and all all all all all all all all all al                                                                                                                                                                                                                                                                                                                                                                                                                                                                                                                                                                                                                                                                                                                                                                                                                                                                                                                                                                                           |
| Mar Heights         8         1           ch Barber Tract         7         1           errito         6         1           rerito         6         1           Haya         4         3           le Italy         4         2           defares         2         1           a De Oro-Mt. Helix         1         1           ajon         1         1           alos Shores         1         1           ha Heights         1         1                                                                                                                                                                                                                                                                                                                                                                                                                                                                                                                                                                                           |
| ch Barber Tract         7         1           errito         6         1           rer Hermosa         6         1           haya         4         3           le Italy         4         3           dedd Area         4         2           Mesa         2         1           a De Oro-Mt. Helix         1         1           ajon         1         1           olds Shores         1         1           ha Heights         1         1                                                                                                                                                                                                                                                                                                                                                                                                                                                                                                                                                                                           |
| errito         6         1           rer Hermosa         6         1           laya         4         3           le Italy         4         1           oded Area         2         1           a De Oro-Mt. Helix         1         1           ajon         1         1           sington         1         1           alo Borres         1         1                                                                                                                                                                                                                                                                                                                                                                                                                                                                                                                                                                                                                                                                                |
| ver Hermosa         6         1           Iaya         4         3           le taly         4         1           oded Area         2         1           a De Oro-Mt. Helix         1         1           ajon         1         1           old Shores         1         1           a Heights         1         1                                                                                                                                                                                                                                                                                                                                                                                                                                                                                                                                                                                                                                                                                                                    |
| Haya         4         3           le Italy         4         1           oded Area         4         2           deca         2         1         1           opo Oro-Mt. Helix         1         1         1           ajon         1         1         1           olos Shores         1         1         1           ha Heights         1         1         1                                                                                                                                                                                                                                                                                                                                                                                                                                                                                                                                                                                                                                                                       |
| Itelay         4         1           oded Area         4         2           Mesa         2         1           D © Oro-Mt. Helix         1         1           ajon         1         1           sington         1         1           old Shores         1         1           na Heights         1         1                                                                                                                                                                                                                                                                                                                                                                                                                                                                                                                                                                                                                                                                                                                         |
| Area 4 2<br>Area 2 1<br>a De Cro-Mt. Helix 1 1<br>ajon 1 1<br>sington 1 1<br>olla Shores 1 1<br>na Heights 1 1                                                                                                                                                                                                                                                                                                                                                                                                                                                                                                                                                                                                                                                                                                                                                                                                                                                                                                                           |
| Mesa         2         1           a De Oro-Mt. Helix         1         1           ajon         1         1           sington         1         1           alo Boroes         1         1           na Heights         1         1                                                                                                                                                                                                                                                                                                                                                                                                                                                                                                                                                                                                                                                                                                                                                                                                     |
| a De Oro-Mt. Helix         1         1           ajon         1         1           sington         1         1           olla Shores         1         1           na Heights         1         1                                                                                                                                                                                                                                                                                                                                                                                                                                                                                                                                                                                                                                                                                                                                                                                                                                       |
| ajon 1 1<br>sington 1 1<br>olla Shores 1 1<br>na Heights 1 1                                                                                                                                                                                                                                                                                                                                                                                                                                                                                                                                                                                                                                                                                                                                                                                                                                                                                                                                                                             |
| sington 1 1<br>olla Shores 1 1<br>na Heights 1 1                                                                                                                                                                                                                                                                                                                                                                                                                                                                                                                                                                                                                                                                                                                                                                                                                                                                                                                                                                                         |
| olla Shores 1 1<br>na Heights 1 1                                                                                                                                                                                                                                                                                                                                                                                                                                                                                                                                                                                                                                                                                                                                                                                                                                                                                                                                                                                                        |
| na Heights 1 1                                                                                                                                                                                                                                                                                                                                                                                                                                                                                                                                                                                                                                                                                                                                                                                                                                                                                                                                                                                                                           |
|                                                                                                                                                                                                                                                                                                                                                                                                                                                                                                                                                                                                                                                                                                                                                                                                                                                                                                                                                                                                                                          |
| Idletown 1 1                                                                                                                                                                                                                                                                                                                                                                                                                                                                                                                                                                                                                                                                                                                                                                                                                                                                                                                                                                                                                             |
|                                                                                                                                                                                                                                                                                                                                                                                                                                                                                                                                                                                                                                                                                                                                                                                                                                                                                                                                                                                                                                          |