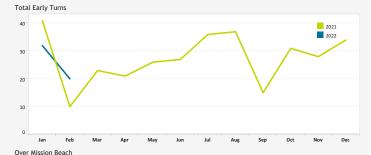

#### Program Boundary Maps

Early Turn Statistics

### EARLY TURN STATISTICS

| Departure Statistics                              |       |       |       | Cause of Early Turns      |     |     |     |
|---------------------------------------------------|-------|-------|-------|---------------------------|-----|-----|-----|
|                                                   | Dec   | Jan   | Feb   |                           | Dec | Jan | Feb |
| Jets Turning Left                                 | 3,556 | 3,490 | 3,278 | Caused by ATC Vectors     | 18  | 30  | 20  |
| Between ZZ000 and Noise Dots                      | 422   | 466   | 378   | Caused by Pilot Deviation | 5   | 1   | 0   |
| Compliant with Nighttime departure Heading (290°) | 270   | 231   | 231   | Caused by Weather         | 11  | 1   | 0   |
| Not Nighttime Compliant - Over La Jolla           | 22    | 9     | 25    |                           |     |     |     |
| Not Nighttime Compliant - Straight Out            | 4     | 4     | 2     |                           |     |     |     |
| Not Nighttime Compliant - East                    | 32    | 2     | Ū     |                           |     |     |     |