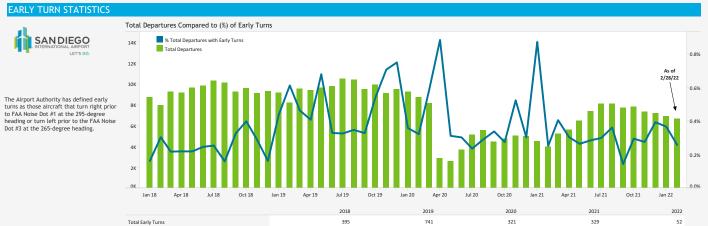

#### Program Boundary Maps

Early Turn Statistics

### EARLY TURN STATISTICS

| Departure Statistics                              |       |       |       | Cause of Early Turns      |     |     |     |
|---------------------------------------------------|-------|-------|-------|---------------------------|-----|-----|-----|
|                                                   | Dec   | Jan   | Feb   |                           | Dec | Jan | Feb |
| Jets Turning Left                                 | 3,556 | 3,490 | 3,278 | Caused by ATC Vectors     | 18  | 30  | 20  |
| Between ZZ000 and Noise Dots                      | 422   | 466   | 378   | Caused by Pilot Deviation | 5   | 1   | 0   |
| Compliant with Nighttime departure Heading (290°) | 270   | 231   | 231   | Caused by Weather         | 11  | 1   | 0   |
| Not Nighttime Compliant - Over La Jolla           | 22    | 9     | 25    |                           |     |     |     |
| Not Nighttime Compliant - Straight Out            | 4     | 4     | 2     |                           |     |     |     |
| Not Nighttime Compliant - East                    | 32    | 2     | Ū     |                           |     |     |     |