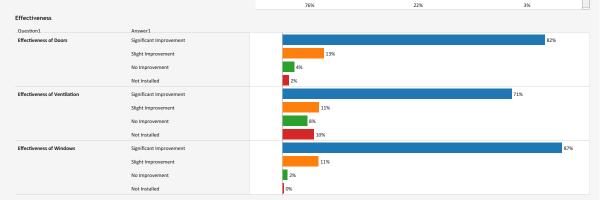

From 2001 - 2009, \$89.8 Million Was Spent To Complete 1,356 Homes

Satisfied

QNRP: Quieter Non-Residential Pr..

Overall Experience

Post – Construction Homeowner Survey Results

Excellent