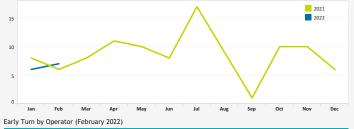

#### Program Boundary Maps

Early Turn Statistics

### EARLY TURN STATISTICS

| Departure Statistics                              |       |       |       | Cause of Early Turns      |     |     |     |
|---------------------------------------------------|-------|-------|-------|---------------------------|-----|-----|-----|
|                                                   | Dec   | Jan   | Feb   |                           | Dec | Jan | Feb |
| Jets Turning Left                                 | 3,556 | 3,490 | 3,278 | Caused by ATC Vectors     | 18  | 30  | 20  |
| Between ZZ000 and Noise Dots                      | 422   | 466   | 378   | Caused by Pilot Deviation | 5   | 1   | 0   |
| Compliant with Nighttime departure Heading (290°) | 270   | 231   | 231   | Caused by Weather         | 11  | 1   | 0   |
| Not Nighttime Compliant - Over La Jolla           | 22    | 9     | 25    |                           |     |     |     |
| Not Nighttime Compliant - Straight Out            | 4     | 4     | 2     |                           |     |     |     |
| Not Nighttime Compliant - East                    | 32    | 2     | Ū     |                           |     |     |     |

Early Turns by Operator (February 2022)

| Left Early Turns | Total Operator Departures       | % Departures with Left Early Turns                         |
|------------------|---------------------------------|------------------------------------------------------------|
| 4                | 3,678                           | 0.1%                                                       |
| 4                | 1,796                           | 0.2%                                                       |
| 1                | 238                             | 0.4%                                                       |
| 1                | 258                             | 0.4%                                                       |
| 1                | 1,038                           | 0.1%                                                       |
| 1                | 1,032                           | 0.1%                                                       |
| 1                | 1,049                           | 0.1%                                                       |
|                  | 4<br>4<br>1<br>1<br>1<br>1<br>1 | 4 3,678<br>4 1,796<br>1 228<br>1 258<br>1 1,038<br>1 1,032 |