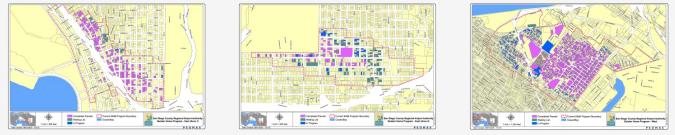

Unsatisfied

## QUIETER HOME PROGRAM



| Quieter Home Program As Of: 02/28/2022 |       |
|----------------------------------------|-------|
| Status of Homes                        |       |
| Added this month                       | -     |
| Estimated Homes to Complete in CY 2022 | 400   |
| Homes Completed this month             | 25    |
| Homes on Wait List                     | 673   |
| Total Homes Completed                  | 4,693 |
|                                        |       |



From 2001 - 2009, \$89.8 Million Was Spent To Complete 1,356 Homes



Satisfied

QNRP: Quieter Non-Residential Pr..

Overall Experience

Post – Construction Homeowner Survey Results



Excellent

#### Program Boundary Maps



Early Turn Statistics

### CURFEW VIOLATIONS



| Noise Curfew Violations: Any aircraft |
|---------------------------------------|
| that departs after 11:30 p.m. and     |
| before 6:30 a.m. is subject to a      |
| penalty.                              |

| Curfew Violations (Jar | nuary - February 2022) |               | Annual Violations | Annual Violations and Penalties Assessed (Year-to-Date) |                  |                |  |
|------------------------|------------------------|---------------|-------------------|---------------------------------------------------------|------------------|----------------|--|
| Date, Time             | Airline                | Aircraft Type | Status            | Year                                                    | Total Violations | Fine