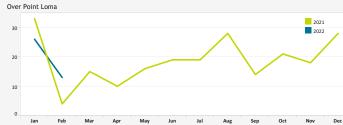

#### Program Boundary Maps

Early Turn Statistics

### EARLY TURN STATISTICS

| Departure Statistics                              |       |       |       | Cause of Early Turns      |     |     |     |
|---------------------------------------------------|-------|-------|-------|---------------------------|-----|-----|-----|
|                                                   | Dec   | Jan   | Feb   |                           | Dec | Jan | Feb |
| Jets Turning Left                                 | 3,556 | 3,490 | 3,278 | Caused by ATC Vectors     | 18  | 30  | 20  |
| Between ZZ000 and Noise Dots                      | 422   | 466   | 378   | Caused by Pilot Deviation | 5   | 1   | 0   |
| Compliant with Nighttime departure Heading (290°) | 270   | 231   | 231   | Caused by Weather         | 11  | 1   | 0   |
| Not Nighttime Compliant - Over La Jolla           | 22    | 9     | 25    |                           |     |     |     |
| Not Nighttime Compliant - Straight Out            | 4     | 4     | 2     |                           |     |     |     |
| Not Nighttime Compliant - East                    | 32    | 2     | Ū     |                           |     |     |     |