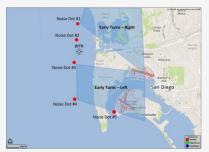

#### Program Boundary Maps

Early Turn Statistics

### EARLY TURN STATISTICS

| Departure Statistics                              |       |       |       | Cause of Early Turns      |     |     |     |
|---------------------------------------------------|-------|-------|-------|---------------------------|-----|-----|-----|
|                                                   | Dec   | Jan   | Feb   |                           | Dec | Jan | Feb |
| Jets Turning Left                                 | 3,556 | 3,490 | 3,278 | Caused by ATC Vectors     | 18  | 30  | 20  |
| Between ZZ000 and Noise Dots                      | 422   | 466   | 378   | Caused by Pilot Deviation | 5   | 1   | 0   |
| Compliant with Nighttime departure Heading (290°) | 270   | 231   | 231   | Caused by Weather         | 11  | 1   | 0   |
| Not Nighttime Compliant - Over La Jolla           | 22    | 9     | 25    |                           |     |     |     |
| Not Nighttime Compliant - Straight Out            | 4     | 4     | 2     |                           |     |     |     |
| Not Nighttime Compliant - East                    | 32    | 2     | Ū     |                           |     |     |     |