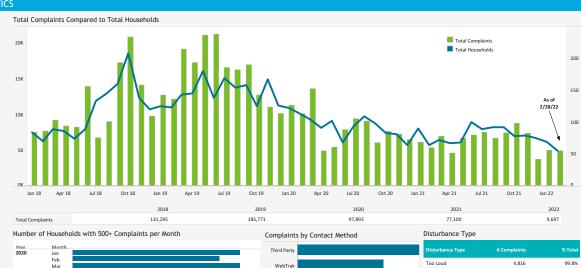

## NOISE COMPLAINT STATISTICS

The Authority reports all complaints.

9

2.0

5 6 7 8

4

3

#### Number of Complaints by Neighborhood (February 2022) Location of Complaints UNIVERSITY

2

2022

| Total ComplaintsTotal Householdsnd Total4,82754sion Beach2,2074It coma Heights1,0557ing Valley5231Rock3314Beach703an Beach703olla Heights572iffe Beach703Terraces421an Beach703Terraces421an Beach314set liffs32olla Heights33trans232olla Mesa11an Beach33Terraces421an Beach33trans33trans33trans33trans33trans43an Beach11an Beach33trans43trans33trans33trans33trans33trans33trans33trans33trans33trans33trans33trans33trans33trans33trans33trans33trans3<                                                                                                                                                                                                                                                                                                                                                                                                                                                                                                                                                                           |
|------------------------------------------------------------------------------------------------------------------------------------------------------------------------------------------------------------------------------------------------------------------------------------------------------------------------------------------------------------------------------------------------------------------------------------------------------------------------------------------------------------------------------------------------------------------------------------------------------------------------------------------------------------------------------------------------------------------------------------------------------------------------------------------------------------------------------------------------------------------------------------------------------------------------------------------------------------------------------------------------------------------------------------------|
| Sion Beach         2,207         4           nt Lona Heights         1,055         7           Ing Valley         523         10           Rock         331         4           Brox         285         38           Mar         99         1           an Beach         70         38           Olla Heights         57         38           Terraces         42         11           Tiffands         23         22           olla Mesa         14         12           aportal         14         31           na Portal         14         13           eville-Fleet Ridge         10         31           erito         6         11           rerito         6         12           dea         2         12           deya         4         32           deya         4         32           deya         4         32           deya         4         32           ord Area         2         12           aportal         13         13           sington         1         14           ol                                  |
| 1,055         7           ing Valley         523         1           IR Ock         331         4           IR Ock         331         4           set Cliffs         285         3           an Beach         70         3           olla Heights         57         28           olla Heights         10         1           sa Portal         14         28           olla Heights         8         1           rerito         6         1           ref Hermosa         6         1           ref Hermosa         2         1           oded Area         2         1           ajon         1         1           olla Shores         1         1           ta Heights         1         1                                                                                                        |
| S23         1           Rock         331         4           Rock         331         4           set Cliffs         285         31           an Beach         70         3           olla Heights         57         22           ifta Beach         50         33           olla Heights         57         22           ifta Beach         50         33           olla Meights         32         22           olla Mesa         14         11           na Portal         14         23           olla Mesa         14         12           eritor         6         11           eritor         6         11           eritor         6         12           eritor         6         12           eritor         6         12           eritor         6         12           eritor         14         12           oded Area         2         12           ajon         1         11           olla Shores         1         11           ola Shores         1         11                                                      |
| Back         331         4           set Cliffs         285         3           Mar         99         1           an Bach         70         2           olla Heights         57         2           streaces         42         1           al Bord         14         2           olla Mesa         14         2           olla Mesa         14         2           olla Mesa         14         2           olla Mesa         14         2           wille-Fleet Ridge         10         3           Mar Heights         8         11           certer         7         11           rerito         6         12           go         4         3           a Portal         4         3           a Portal         4         3           a Portal         4         3           a Portal         1         1           a Portal                                       |
| set Cliffs         285         3           Mar         99         1           an Beach         70         23           olla Heights         57         22           Terraces         42         11           rifonds         23         22           olla Mesja         14         12           a Portal         14         13           a Portal         14         13           retriber Fleet Ridge         10         33           Mar Heights         8         11           retraces         4         13           oded Area         4         14           alor         1         12           alor         1         12           alor         1         12           alor         1         11           alor         1         12           alor         1         12           alor         1         12           alor         1         12                                                                                                                                                                                 |
| Mar         99         1           an Beach         70         33           and Beach         70         33           olla Heights         57         22           tifte Beach         50         33           tifte Beach         23         22           tifte Beach         14         21           tifte Beach         12         31           tifte Beach         7         11           tifte Beach         7         11           tifte Beach         7         11           tifte Beach         7         11           tifte Beach         12         12           tifte Beach         2         12           tifte Beach |
| an Beach         70         3           alla Heights         57         23           ifta Beach         50         31           triands         50         32           triands         23         22           olla Mesa         14         12           a Portal         14         23           wille-Heet Ridge         10         33           Mar Heights         8         11           ch Barber Tract         7         12           errito         6         13           er Hermosa         4         23           oded Area         4         24           a De Oro-Mt. Heix         1         12           ajon         1         12         12           alo B. Shores         1         12         12           ta Heights         1         13         13                                                                                                                                                                                                                                                                |
| ola Heights         57         2           ific Beach         50         3           Terraces         42         1           irlands         23         2           ola Measa         14         2           ara Portal         14         2           wille-Fleet Nidge         10         3           Mar Heights         8         1           ch Barber Tract         7         1           rerto         6         1           laya         4         2           ded Area         2         1           a Do Oro-Mt, Helix         1         1           ajon         1         1           la Heights         1         1                                                                                                                                                                                                                                                                                                                                                                                                         |
| Sol         3           Terraces         42         1           Irlands         23         2           olla Mesa         14         1           a Portal         14         2           eville-Fleet Ridge         10         33           Mar Heights         8         1           ch Barber Tract         7         1           rerito         6         1           laya         4         3           oded Area         2         1           a Do Oro-Mt. Helix         1         1           ajon         1         1         1           old Shores         1         1         1           a Heights         1         1         1                                                                                                                                                                                                                                                                                                                                                                                              |
| Terraces         42         1           irlands         23         23           olla Mesa         14         11           ha Portal         14         12           har Heights         18         11           ch Barber Tract         7         11           rerito         6         11           taya         4         33           te Italy         4         31           oded Area         2         11           ajon         1         11           ola Obsores         1         12           ta Heights         1         12                                                                                                                                                                                                                                                                                                                                                                                                                                                                                                 |
| irlands         23         2           olla Mesa         14         1           na Portal         14         2           wille-Fleet Ridge         0         3           Mar Heights         8         1           ch Barber Tract         7         1           errito         6         1           der Hermosa         6         1           oded Area         4         2           a De Oro-Mt. Helix         1         1           ajon         1         1           olla Shores         1         1           ta Heights         1         1                                                                                                                                                                                                                                                                                                                                                                                                                                                                                     |
| ola Mesa         14         1           ha Portal         14         2           valle-Fiet Ridge         10         3           Mar Heights         8         1           ch Barber Tract         7         1           errito         6         1           rer Hermosa         6         1           da d                                                                                                                                                                                                                                                                                                                                                                                                                                                                                                                                                                                                                                                                                         |
| a Portal         14         2           eville-Fleet Ridge         10         3           Mar Heights         8         21           ch Barber Tract         7         11           rer Hermosa         6         11           laya         4         3           oded Area         2         11           a De Oro-Mt. Helix         1         11           ajon         1         13           old Shores         1         11           ha Heights         1         11                                                                                                                                                                                                                                                                                                                                                                                                                                                                                                                                                               |
| All and all all all all all all all all all al                                                                                                                                                                                                                                                                                                                                                                                                                                                                                                                                                                                                                                                                                                                                                                                                                                                                                                                                                                                           |
| Mar Heights         8         1           ch Barber Tract         7         1           errito         6         1           rerito         6         1           Haya         4         3           le Italy         4         2           defares         2         1           a De Oro-Mt. Helix         1         1           ajon         1         1           alos Shores         1         1           ha Heights         1         1                                                                                                                                                                                                                                                                                                                                                                                                                                                                                                                                                                                           |
| ch Barber Tract         7         1           errito         6         1           rer Hermosa         6         1           haya         4         3           le Italy         4         3           dedd Area         4         2           Mesa         2         1           a De Oro-Mt. Helix         1         1           ajon         1         1           olds Shores         1         1           ha Heights         1         1                                                                                                                                                                                                                                                                                                                                                                                                                                                                                                                                                                                           |
| errito         6         1           rer Hermosa         6         1           laya         4         3           le Italy         4         1           oded Area         2         1           a De Oro-Mt. Helix         1         1           ajon         1         1           sington         1         1           alo Borres         1         1                                                                                                                                                                                                                                                                                                                                                                                                                                                                                                                                                                                                                                                                                |
| ver Hermosa         6         1           Iaya         4         3           le taly         4         1           oded Area         2         1           a De Oro-Mt. Helix         1         1           ajon         1         1           old Shores         1         1           a Heights         1         1                                                                                                                                                                                                                                                                                                                                                                                                                                                                                                                                                                                                                                                                                                                    |
| Haya         4         3           le Italy         4         1           oded Area         4         2           deca         2         1         1           opo Oro-Mt. Helix         1         1         1           ajon         1         1         1           olos Shores         1         1         1           ha Heights         1         1         1                                                                                                                                                                                                                                                                                                                                                                                                                                                                                                                                                                                                                                                                       |
| Itelay         4         1           oded Area         4         2           Mesa         2         1           D © Oro-Mt. Helix         1         1           ajon         1         1           sington         1         1           old Shores         1         1           na Heights         1         1                                                                                                                                                                                                                                                                                                                                                                                                                                                                                                                                                                                                                                                                                                                         |
| Area 4 2<br>Area 2 1<br>a De Cro-Mt. Helix 1 1<br>ajon 1 1<br>sington 1 1<br>olla Shores 1 1<br>na Heights 1 1                                                                                                                                                                                                                                                                                                                                                                                                                                                                                                                                                                                                                                                                                                                                                                                                                                                                                                                           |
| Mesa         2         1           a De Oro-Mt. Helix         1         1           ajon         1         1           sington         1         1           alo Boroes         1         1           na Heights         1         1                                                                                                                                                                                                                                                                                                                                                                                                                                                                                                                                                                                                                                                                                                                                                                                                     |
| a De Oro-Mt. Helix         1         1           ajon         1         1           sington         1         1           olla Shores         1         1           na Heights         1         1                                                                                                                                                                                                                                                                                                                                                                                                                                                                                                                                                                                                                                                                                                                                                                                                                                       |
| ajon 1 1<br>sington 1 1<br>olla Shores 1 1<br>na Heights 1 1                                                                                                                                                                                                                                                                                                                                                                                                                                                                                                                                                                                                                                                                                                                                                                                                                                                                                                                                                                             |
| sington 1 1<br>olla Shores 1 1<br>na Heights 1 1                                                                                                                                                                                                                                                                                                                                                                                                                                                                                                                                                                                                                                                                                                                                                                                                                                                                                                                                                                                         |
| olla Shores 1 1<br>na Heights 1 1                                                                                                                                                                                                                                                                                                                                                                                                                                                                                                                                                                                                                                                                                                                                                                                                                                                                                                                                                                                                        |
| na Heights 1 1                                                                                                                                                                                                                                                                                                                                                                                                                                                                                                                                                                                                                                                                                                                                                                                                                                                                                                                                                                                                                           |
|                                                                                                                                                                                                                                                                                                                                                                                                                                                                                                                                                                                                                                                                                                                                                                                                                                                                                                                                                                                                                                          |
| Idletown 1 1                                                                                                                                                                                                                                                                                                                                                                                                                                                                                                                                                                                                                                                                                                                                                                                                                                                                                                                                                                                                                             |
|                                                                                                                                                                                                                                                                                                                                                                                                                                                                                                                                                                                                                                                                                                                                                                                                                                                                                                                                                                                                                                          |