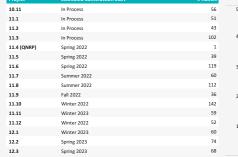

## QUIETER HOME PROGRAM

| Quieter Home Program As Of: 02/28/2022 |       |
|----------------------------------------|-------|
| Status of Homes                        |       |
| Added this month                       | -     |
| Estimated Homes to Complete in CY 2022 | 400   |
| Homes Completed this month             | 25    |
| Homes on Wait List                     | 673   |
| Total Homes Completed                  | 4,693 |
|                                        |       |

From 2001 - 2009, \$89.8 Million Was Spent To Complete 1,356 Homes

Satisfied

QNRP: Quieter Non-Residential Pr..

Overall Experience

Post – Construction Homeowner Survey Results

Excellent