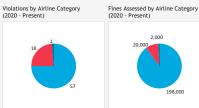

| Curfew Violations (Jar | nuary - February 2022) |               | Annual Violations | Annual Violations and Penalties Assessed (Year-to-Date) |                  |                |  |
|------------------------|------------------------|---------------|-------------------|---------------------------------------------------------|------------------|----------------|--|
| Date, Time             | Airline                | Aircraft Type | Status            | Year                                                    | Total Violations | Fines Assessed |  |
| 1/3/2022, 01:25 AM     | jetBlue Airways        | A320          | Pending Review    | 2018                                                    | 60               | \$254,000      |  |
| 1/7/2022, 12:54 AM     | GoJet                  | HDJT          | Pending Review    | 2019                                                    | 46               | \$132,000      |  |
| 1/30/2022, 12:16 AM    | VistaJet               | GLEX          | Pending Review    | 2020                                                    | 18               | \$16,000       |  |
| 1/31/2022, 11:53 PM    | FedEx Express          | A306          | Pending Review    | 2021                                                    | 52               | \$204,000      |  |
| 2/3/2022, 05:29 AM     | CVS Pharmacy Inc.      | F2TH          | Pending Review    | 2022                                                    | 10               | \$0            |  |
| 2/5/2022, 12:13 AM     | Jet Luxe               | H25B          | Pending Review    |                                                         |                  |                |  |
| 2/15/2022, 11:51 PM    | Project Finance Inc.   | CL35          | Pending Review    |                                                         |                  |                |  |
| 2/22/2022, 11:36 PM    | Delta Air Lines        | B738          | Pending Review    |                                                         |                  |                |  |
| 2/23/2022, 04:53 AM    | IFL Group              | FA20          | Pending Review    | Airline Category                                        |                  |                |  |
| 2/28/2022, 11:46 PM    | jetBlue Airways        | A320          | Pending Review    | AIR                                                     | GOV              |                |  |

| Airline Category | # Curfew Violations | \$ Curfew Violation Fines |
|------------------|---------------------|---------------------------|
| AIR              | 57                  | \$198,000                 |
| G/A              | 18                  | \$20,000                  |
| GOV              | 1                   | \$2,000                   |
|                  |                     |                           |