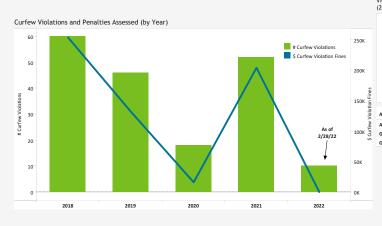

### CURFEW VIOLATIONS

| Noise Curfew Violations: Any aircraft |
|---------------------------------------|
| that departs after 11:30 p.m. and     |
| before 6:30 a.m. is subject to a      |
| penalty.                              |

| Curfew Violations (Jar | nuary - February 2022) |               | Annual Violations | Annual Violations and Penalties Assessed (Year-to-Date) |                  |                |  |
|------------------------|------------------------|---------------|-------------------|---------------------------------------------------------|------------------|----------------|--|
| Date, Time             | Airline                | Aircraft Type | Status            | Year                                                    | Total Violations | Fines Assessed |  |
| 1/3/2022, 01:25 AM     | jetBlue Airways        | A320          | Pending Review    | 2018                                                    | 60               | \$254,000      |  |
| 1/7/2022, 12:54 AM     | GoJet                  | HDJT          | Pending Review    | 2019                                                    | 46               | \$132,000      |  |
| 1/30/2022, 12:16 AM    | VistaJet               | GLEX          | Pending Review    | 2020                                                    | 18               | \$16,000       |  |
| 1/31/2022, 11:53 PM    | FedEx Express          | A306          | Pending Review    | 2021                                                    | 52               | \$204,000      |  |
| 2/3/2022, 05:29 AM     | CVS Pharmacy Inc.      | F2TH          | Pending Review    | 2022                                                    | 10               | \$0            |  |
| 2/5/2022, 12:13 AM     | Jet Luxe               | H25B          | Pending Review    |                                                         |                  |                |  |
| 2/15/2022, 11:51 PM    | Project Finance Inc.   | CL35          | Pending Review    |                                                         |                  |                |  |
| 2/22/2022, 11:36 PM    | Delta Air Lines        | B738          | Pending Review    |                                                         |                  |                |  |
| 2/23/2022, 04:53 AM    | IFL Group              | FA20          | Pending Review    | Airline Category                                        |                  |                |  |
| 2/28/2022, 11:46 PM    | jetBlue Airways        | A320          | Pending Review    | AIR                                                     | GOV              |                |  |