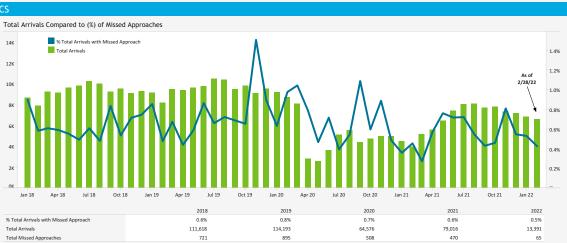

## MISSED APPROACH STATISTICS

Missed Approaches: A procedure to maintain safety, initiated by the pilot or Air Traffic Control (ATC) for a pilot to abandon the approach to landing.