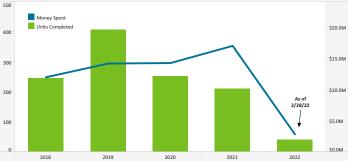

From 2001 - 2009, \$89.8 Million Was Spent To Complete 1,356 Homes

Satisfied

QNRP: Quieter Non-Residential Pr..

Overall Experience

Post – Construction Homeowner Survey Results

Excellent