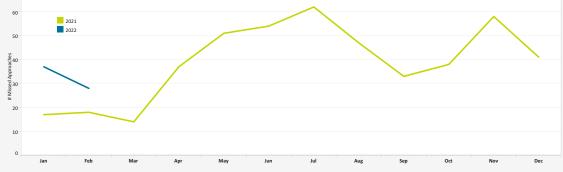

## MISSED APPROACH STATISTICS

Missed Approaches: A procedure to maintain safety, initiated by the pilot or Air Traffic Control (ATC) for a pilot to abandon the approach to landing.

# Total Missed Approaches

| Missed Approach Location Statistics |     |       |     |       |     |       |                                      |     |     |     |
|-------------------------------------|-----|-------|-----|-------|-----|-------|--------------------------------------|-----|-----|-----|
|                                     | Dec |       | Jan |       | Feb |       |                                      | Dec | Jan | Feb |
|                                     | Day | Night | Day | Night | Day | Night |                                      | Dec | Jan | reb |
| Between Noise Dot #1 - Noise Dot #2 | 1   | 0     | 0   | 0     | 0   | 1     | Between 265°-295° Heading (Standard) | 27  | 29  | 19  |
| Between Noise Dot #2 - JETTI        | 15  | 0     | 20  | 1     | 8   | 0     | East of Airport                      | 9   | 2   | 6   |
| Between JETTI - Noise Dot #3        | 9   | 1     | 6   | 2     | 9   | 1     | Left of 265"                         | 6   | 4   | 2   |
| Between Noise Dot #3 - Noise Dot #4 | 5   | 1     | 2   | 1     | 2   | 0     | Right of 295"                        | 0   | 3   | 1   |
| Between Noise Dot #4 - Noise Dot #5 | 1   | 0     | 1   | 0     | 0   | 0     |                                      |     |     |     |