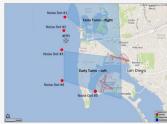

# Missed Approach Location Statistics

|                                     | Jun |       | Jul |       | Aug |       |                                      |     |     |   |
|-------------------------------------|-----|-------|-----|-------|-----|-------|--------------------------------------|-----|-----|---|
|                                     | Day | Night | Day | Night | Day | Night |                                      | Jun | Jul | A |
| Between Noise Dot #1 - Noise Dot #2 | 0   | 1     | 1   | 0     | 0   | 1     | Between 265*-295* Heading (Standard) | 38  | 38  |   |
| Between Noise Dot #2 - JETTI        | 18  | 3     | 22  | 1     | 15  | 3     | East of Airport                      | 10  | 11  |   |
| Between JETTI - Noise Dot #3        | 15  | 1     | 11  | 3     | 7   | 4     | Left of 265*                         | 4   | 8   |   |
| Between Noise Dot #3 - Noise Dot #4 | 2   | 0     | 5   | 2     | 5   | 1     | Right of 295*                        | 2   | 4   |   |
| Retween Noise Dot #4 - Noise Dot #5 | 2   | 0     | 1   | 0     | 1   | 0     |                                      |     |     |   |

# EARLY TURN STATISTICS

The Airport Authority has defined early turns as those aircraft that turn right prior to FAA Noise Dot #1 at the 295-degree heading or turn left prior to the FAA Noise Dot #3 at the 265-degree heading.