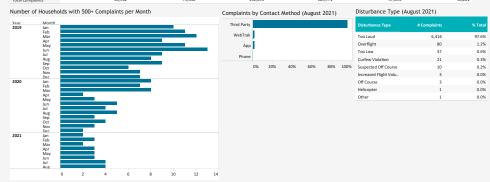

## IOISE COMPLAINT STATISTICS

The Authority reports all complaints.

Number of Complaints by Neighborhood Location of Complaints (August 2021)

| (August 2021)         |                  |                  |
|-----------------------|------------------|------------------|
| Neighborhood          | Total Complaints | Total Households |
| Grand Total           | 6,572            | 91               |
| Mission Beach         | 2,333            | 9                |
| Point Loma Heights    | 897              | 17               |
| Spring Valley         | 813              | 1                |
| Del Mar               | 584              | 1                |
| Sunset Cliffs         | 514              | 5                |
| Bird Rock             | 469              | 5                |
| Pacific Beach         | 235              | 1                |
| La Jolla Heights      | 167              | 1                |
| Ocean Beach           | 145              | 8                |
| La Jolla Mesa         | 75               | 3                |
| Bay Terraces          | 71               | 1                |
| Roseville-Fleet Ridge | 60               | 4                |
| Beach Barber Tract    | 50               | 3                |
| La Mesa               | 30               | 3                |
| Muirlands             | 24               | 2                |
| Loma Portal           | 19               | 5                |
| Wooded Area           | 19               | 2                |
| Lower Hermosa         | 15               | 1                |
| Casa De Oro-Mt. Helix | 13               | 2                |
| Midway District       | 9                | 3                |
| La Jolla Alta         | 5                | 1                |
| South Park            | 5                | 3                |
| Del Mar Heights       | 4                | 1                |
| Ranch San Diego       | 4                | 1                |
| Upper Hermosa         | 4                | 1                |
| La Playa              | 2                | 1                |
| Birdland              | 1                | 1                |
| El Cerrito            | 1                | 1                |
| Kearny Mesa           | 1                | 1                |
| La Jolla Shores       | 1                | 1                |
| Mission Valley        | 1                | 1                |
| University Heights    | 1                | 1                |
|                       |                  |                  |