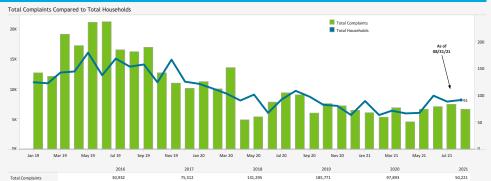

## IOISE COMPLAINT STATISTICS

The Authority reports all complaints.

Number of Complaints by Neighborhood Location of Complaints (August 2021)

| (August 2021)         |                  |                  |
|-----------------------|------------------|------------------|
| Neighborhood          | Total Complaints | Total Households |
| Grand Total           | 6,572            | 91               |
| Mission Beach         | 2,333            | 9                |
| Point Loma Heights    | 897              | 17               |
| Spring Valley         | 813              | 1                |
| Del Mar               | 584              | 1                |
| Sunset Cliffs         | 514              | 5                |
| Bird Rock             | 469              | 5                |
| Pacific Beach         | 235              | 1                |
| La Jolla Heights      | 167              | 1                |
| Ocean Beach           | 145              | 8                |
| La Jolla Mesa         | 75               | 3                |
| Bay Terraces          | 71               | 1                |
| Roseville-Fleet Ridge | 60               | 4                |
| Beach Barber Tract    | 50               | 3                |
| La Mesa               | 30               | 3                |
| Muirlands             | 24               | 2                |
| Loma Portal           | 19               | 5                |
| Wooded Area           | 19               | 2                |
| Lower Hermosa         | 15               | 1                |
| Casa De Oro-Mt. Helix | 13               | 2                |
| Midway District       | 9                | 3                |
| La Jolla Alta         | 5                | 1                |
| South Park            | 5                | 3                |
| Del Mar Heights       | 4                | 1                |
| Ranch San Diego       | 4                | 1                |
| Upper Hermosa         | 4                | 1                |
| La Playa              | 2                | 1                |
| Birdland              | 1                | 1                |
| El Cerrito            | 1                | 1                |
| Kearny Mesa           | 1                | 1                |
| La Jolla Shores       | 1                | 1                |
| Mission Valley        | 1                | 1                |
| University Heights    | 1                | 1                |
|                       |                  |                  |