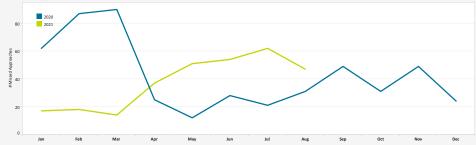

# EARLY TURN STATISTICS

The Airport Authority has defined early turns as those aircraft that turn right prior to FAA Noise Dot #1 at the 295-degree heading or turn left prior to the FAA Noise Dot #3 at the 265-degree heading.

# Total Departures Compared to (%) of Early Turns 14K 14K 15K Total Departures with Early Turns 2.0% As of 08/31/21 1.0% 4K 1.0%

| Total Early Turns                                 | 9     | 114   | 558   | 395                          | 741         | 321 |     | 221 |     |
|---------------------------------------------------|-------|-------|-------|------------------------------|-------------|-----|-----|-----|-----|
| Departure Statistics (June-August 2021)           |       |       |       | Cause of Early Turns (June-A | ugust 2021) |     |     |     |     |
|                                                   | Jun   | Jul   | Aug   |                              |             | Jun | Jul |     | Aug |
| Jets Turning Left                                 | 3,741 | 4,166 | 4,113 | Caused by ATC Vectors        |             | 24  | 28  |     | 30  |
| Between ZZ000 and Noise Dots                      | 583   | 690   | 632   | Caused by Pilot Deviation    |             | 3   | 2   |     | 8   |
| Compliant with Nighttime departure Heading (290*) | 351   | 453   | 434   | Caused by Weather            |             | 0   | 5   |     | 0   |
| Not Nighttime Compliant - Over La Jolla           | 21    | 15    | 0     |                              |             |     |     |     |     |
| Not Nighttime Compliant - Straight Out            | 9     | 2     | 6     |                              |             |     |     |     |     |
| Not Nighttime Compliant - East                    | 0     | 0     | 0     |                              |             |     |     |     |     |

2016 2017 2018 2019 2020

| Over Po            | oint Lor | na        |     |            |     |     |          |     |     |          | _    |     |
|--------------------|----------|-----------|-----|------------|-----|-----|----------|-----|-----|----------|------|-----|
| 40                 | _        | ~         |     |            |     |     |          |     |     |          | 2020 |     |
| # Early Turns-Left |          |           |     |            |     |     |          | /   |     |          |      |     |
| 20<br>₩<br>#       |          | \         | ^   |            |     | _   |          | /   |     |          | /    | _   |
| 10                 |          | $\bigvee$ |     | $\check{}$ | /   | /   | <b>~</b> |     |     | <b>/</b> |      |     |
| 0                  | Jan      | Feb       | Mar | Apr        | May | Jun | Jul      | Aug | Sep | Oct      | Nov  | Dec |