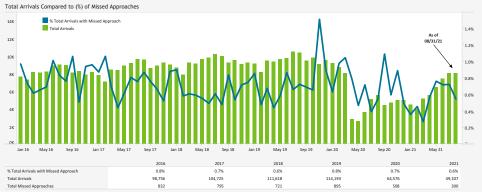

# MISSED APPROACH STATISTICS

Missed Approaches: A procedure to maintain safety, initiated by the pilot or Air Traffic Control (ATC) for a pilot to abandon the approach to landing.

# Missed Approach Location Statistics

|                                     | Jun |       | Jul |       | Aug |       |                                      |     |     |   |
|-------------------------------------|-----|-------|-----|-------|-----|-------|--------------------------------------|-----|-----|---|
|                                     | Day | Night | Day | Night | Day | Night |                                      | Jun | Jul | A |
| Between Noise Dot #1 - Noise Dot #2 | 0   | 1     | 1   | 0     | 0   | 1     | Between 265*-295* Heading (Standard) | 38  | 38  |   |
| Between Noise Dot #2 - JETTI        | 18  | 3     | 22  | 1     | 15  | 3     | East of Airport                      | 10  | 11  |   |
| Between JETTI - Noise Dot #3        | 15  | 1     | 11  | 3     | 7   | 4     | Left of 265*                         | 4   | 8   |   |
| Between Noise Dot #3 - Noise Dot #4 | 2   | 0     | 5   | 2     | 5   | 1     | Right of 295*                        | 2   | 4   |   |
| Retween Noise Dot #4 - Noise Dot #5 | 2   | 0     | 1   | 0     | 1   | 0     |                                      |     |     |   |

## Total Missed Approaches

Data Disclaimer: We do our best to ensure that the data we release is complete, accurate and useful. However, because we do not create the data, and because the processing required to make the data useful is complex, we are not liable for omissions, inaccuracies or changes in the data.