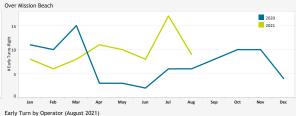

# EARLY TURN STATISTICS

The Airport Authority has defined early turns as those aircraft that turn right prior to FAA Noise Dot #1 at the 295-degree heading or turn left prior to the FAA Noise Dot #3 at the 265-degree heading.

Early Turns by Operator (August 2021)

| Aktine         Left Early Turns         Total Operator Departures         X Operatures with Left Early Turn           General Avisition         9         2,395         0,49           American Aritines         6         1,384         0,49           Unbete Airlines         5         1,140         0,33           Southwest Airlines         5         4,221         0,19           Delta Air Lines         2         1,308         0,29           Fedis Eagres         1         3,16         0,33 |                    |   |                           |                                   |
|----------------------------------------------------------------------------------------------------------------------------------------------------------------------------------------------------------------------------------------------------------------------------------------------------------------------------------------------------------------------------------------------------------------------------------------------------------------------------------------------------------|--------------------|---|---------------------------|-----------------------------------|
| American Aritines         6         1,184         0.49           United Airlines         5         1,440         0.39           Southwest Afrilines         5         4,221         0.19           Oberta Air Lines         2         1,308         0.28                                                                                                                                                                                                                                                 | Airline            |   | Total Operator Departures | % Departures with Left Early Turn |
| United Airlines         5         1,440         0.39           Southwest Airlines         5         4,221         0.19           Delta Air Lines         2         1,308         0.29                                                                                                                                                                                                                                                                                                                    | General Aviation   | 9 | 2,395                     | 0.49                              |
| Southwest Airlines         5         4,221         0.19           Delta Air Lines         2         1,308         0.29                                                                                                                                                                                                                                                                                                                                                                                   | American Airlines  | 6 | 1,384                     | 0.49                              |
| Delta Air Lines 2 1,308 0.29                                                                                                                                                                                                                                                                                                                                                                                                                                                                             | United Airlines    | 5 | 1,440                     | 0.39                              |
|                                                                                                                                                                                                                                                                                                                                                                                                                                                                                                          | Southwest Airlines | 5 | 4,221                     | 0.19                              |
| FedEx Express 1 316 0.39                                                                                                                                                                                                                                                                                                                                                                                                                                                                                 | Delta Air Lines    | 2 | 1,308                     | 0.29                              |
|                                                                                                                                                                                                                                                                                                                                                                                                                                                                                                          | FedEx Express      | 1 | 316                       | 0.39                              |

| rns | Airline           | Right Early Turns | Total Operator Departures | % Departures with Right Early Turns |
|-----|-------------------|-------------------|---------------------------|-------------------------------------|
| 4%  | General Aviation  | 6                 | 2,395                     | 0.3%                                |
| 4%  | United Airlines   | 1                 | 1,440                     | 0.1%                                |
| 3%  | Horizon Air       | 1                 | 847                       | 0.1%                                |
| 1%  | Hawaiian Airlines | 1                 | 128                       | 0.8%                                |
|     |                   |                   |                           |                                     |