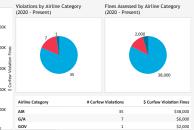

# CURFEW VIOLATIONS

Noise Curfew Violations: Any aircraft that departs after 11:30 p.m. and before 6:30 a.m. is subject to a penalty.

## Curfew Violations (July-August 2021) Annual Violations and Penalties Assessed (Year-to-Date)

| Date, Time          | Airline          | Aircraft Type | Status         |
|---------------------|------------------|---------------|----------------|
| 7/6/2021, 12:16 AM  | jetBlue Airways  | A321          | Pending Review |
| 7/11/2021, 12:37 AM | jetBlue Airways  | A320          | Pending Review |
| 7/14/2021, 11:52 PM | Vistalet         | GLEX          | Pending Review |
| 7/15/2021, 11:45 PM | Horizon Air      | E75L          | Pending Review |
| 8/1/2021, 11:55 PM  | SkyWest Airlines | E75L          | Pending Review |
| 8/2/2021, 11:43 PM  | Allegiant Air    | A319          | Pending Review |
| 8/3/2021, 11:38 PM  | Horizon Air      | E75L          | Pending Review |
| 8/4/2021, 12:00 AM  | SkyWest Airlines | E75L          | Pending Review |
| 8/8/2021, 12:26 AM  | Horizon Air      | E75L          | Pending Review |
| 8/13/2021, 11:51 PM | SkyWest Airlines | E75L          | Pending Review |

8/13/2021, 11:51 PM SkyWest Airlines E/5L Penaing

Curfew Violations and Penalties Assessed (by Year)

80

80

80

Curriew Violations

Source Violation Fines

Airline Category

AIR GOV

Data Disclaimer: We do our best to ensure that the data we release is complete, accurate and useful. However, because we do not create the data, and because the processing required to make the data useful is complex, we are not liable for omissions, inaccuracies or changes in the data