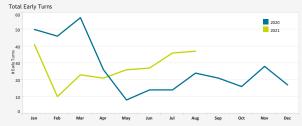

# EARLY TURN STATISTICS

The Airport Authority has defined early turns as those aircraft that turn right prior to FAA Noise Dot #1 at the 295-degree heading or turn left prior to the FAA Noise Dot #3 at the 265-degree heading.

# Total Departures Compared to (%) of Early Turns 14K 14K 15K Total Departures with Early Turns 2.0% As of 08/31/21 1.0% 4K 1.0%

| Total Early Turns                                 | 9     | 114   | 558   | 395                          | 741         | 321 |     | 221 |     |
|---------------------------------------------------|-------|-------|-------|------------------------------|-------------|-----|-----|-----|-----|
| Departure Statistics (June-August 2021)           |       |       |       | Cause of Early Turns (June-A | ugust 2021) |     |     |     |     |
|                                                   | Jun   | Jul   | Aug   |                              |             | Jun | Jul |     | Aug |
| Jets Turning Left                                 | 3,741 | 4,166 | 4,113 | Caused by ATC Vectors        |             | 24  | 28  |     | 30  |
| Between ZZ000 and Noise Dots                      | 583   | 690   | 632   | Caused by Pilot Deviation    |             | 3   | 2   |     | 8   |
| Compliant with Nighttime departure Heading (290*) | 351   | 453   | 434   | Caused by Weather            |             | 0   | 5   |     | 0   |
| Not Nighttime Compliant - Over La Jolla           | 21    | 15    | 0     |                              |             |     |     |     |     |
| Not Nighttime Compliant - Straight Out            | 9     | 2     | 6     |                              |             |     |     |     |     |
| Not Nighttime Compliant - East                    | 0     | 0     | 0     |                              |             |     |     |     |     |

2016 2017 2018 2019 2020

| Over Po            | oint Lor | na        |     |            |     |     |          |     |     |          | _    |     |
|--------------------|----------|-----------|-----|------------|-----|-----|----------|-----|-----|----------|------|-----|
| 40                 | _        | ~         |     |            |     |     |          |     |     |          | 2020 |     |
| # Early Turns-Left |          |           |     |            |     |     |          | /   |     |          |      |     |
| 20<br>₩<br>#       |          | \         | ^   |            |     | _   |          | /   |     |          | /    | _   |
| 10                 |          | $\bigvee$ |     | $\check{}$ | /   | /   | <b>~</b> |     |     | <b>/</b> |      |     |
| 0                  | Jan      | Feb       | Mar | Apr        | May | Jun | Jul      | Aug | Sep | Oct      | Nov  | Dec |