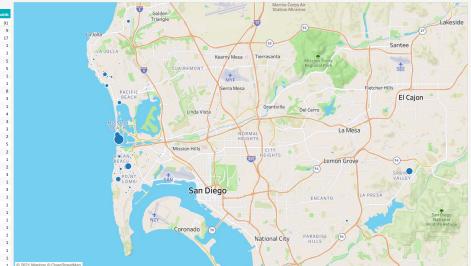

## IOISE COMPLAINT STATISTICS

The Authority reports all complaints.

Number of Complaints by Neighborhood Location of Complaints (August 2021)

| (August 2021)         |                  |                  |
|-----------------------|------------------|------------------|
| Neighborhood          | Total Complaints | Total Households |
| Grand Total           | 6,572            | 91               |
| Mission Beach         | 2,333            | 9                |
| Point Loma Heights    | 897              | 17               |
| Spring Valley         | 813              | 1                |
| Del Mar               | 584              | 1                |
| Sunset Cliffs         | 514              | 5                |
| Bird Rock             | 469              | 5                |
| Pacific Beach         | 235              | 1                |
| La Jolla Heights      | 167              | 1                |
| Ocean Beach           | 145              | 8                |
| La Jolla Mesa         | 75               | 3                |
| Bay Terraces          | 71               | 1                |
| Roseville-Fleet Ridge | 60               | 4                |
| Beach Barber Tract    | 50               | 3                |
| La Mesa               | 30               | 3                |
| Muirlands             | 24               | 2                |
| Loma Portal           | 19               | 5                |
| Wooded Area           | 19               | 2                |
| Lower Hermosa         | 15               | 1                |
| Casa De Oro-Mt. Helix | 13               | 2                |
| Midway District       | 9                | 3                |
| La Jolla Alta         | 5                | 1                |
| South Park            | 5                | 3                |
| Del Mar Heights       | 4                | 1                |
| Ranch San Diego       | 4                | 1                |
| Upper Hermosa         | 4                | 1                |
| La Playa              | 2                | 1                |
| Birdland              | 1                | 1                |
| El Cerrito            | 1                | 1                |
| Kearny Mesa           | 1                | 1                |
| La Jolla Shores       | 1                | 1                |
| Mission Valley        | 1                | 1                |
| University Heights    | 1                | 1                |
|                       |                  |                  |