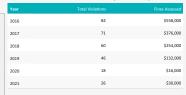

## Curfew Violations (July-August 2021) Annual Violations and Penalties Assessed (Year-to-Date)

| Date, Time          | Airline          | Aircraft Type | Status         |
|---------------------|------------------|---------------|----------------|
| 7/6/2021, 12:16 AM  | jetBlue Airways  | A321          | Pending Review |
| 7/11/2021, 12:37 AM | jetBlue Airways  | A320          | Pending Review |
| 7/14/2021, 11:52 PM | Vistalet         | GLEX          | Pending Review |
| 7/15/2021, 11:45 PM | Horizon Air      | E75L          | Pending Review |
| 8/1/2021, 11:55 PM  | SkyWest Airlines | E75L          | Pending Review |
| 8/2/2021, 11:43 PM  | Allegiant Air    | A319          | Pending Review |
| 8/3/2021, 11:38 PM  | Horizon Air      | E75L          | Pending Review |
| 8/4/2021, 12:00 AM  | SkyWest Airlines | E75L          | Pending Review |
| 8/8/2021, 12:26 AM  | Horizon Air      | E75L          | Pending Review |
| 8/13/2021, 11:51 PM | SkyWest Airlines | E75L          | Pending Review |

8/13/2021, 11:51 PM SkyWest Airlines E/5L Penaing

Curfew Violations and Penalties Assessed (by Year)

80

80

80

Curriew Violations

Source Violation Fines

Airline Category