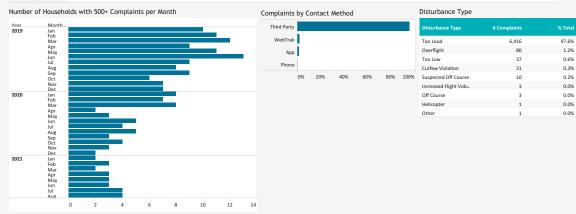

## NOISE COMPLAINT STATISTICS

The Authority reports all complaints.

Number of Complaints by Neighborhood

(August 2021)

| Neighborhood          | Total Complaints | Total Househol |
|-----------------------|------------------|----------------|
| Grand Total           | 6,572            | 9              |
| Mission Beach         | 2,333            |                |
| Point Loma Heights    | 897              | 1              |
| Spring Valley         | 813              |                |
| Del Mar               | 584              |                |
| Sunset Cliffs         | 514              |                |
| Bird Rock             | 469              |                |
| Pacific Beach         | 235              |                |
| La Jolla Heights      | 167              |                |
| Ocean Beach           | 145              |                |
| La Jolla Mesa         | 75               |                |
| Bay Terraces          | 71               |                |
| Roseville-Fleet Ridge | 60               |                |
| Beach Barber Tract    | 50               |                |
| La Mesa               | 30               |                |
| Muirlands             | 24               |                |
| Loma Portal           | 19               |                |
| Wooded Area           | 19               |                |
| Lower Hermosa         | 15               |                |
| Casa De Oro-Mt. Helix | 13               |                |
| Midway District       | 9                |                |
| La Jolla Alta         | 5                |                |
| South Park            | 5                |                |
| Del Mar Heights       | 4                |                |
| Ranch San Diego       | 4                |                |
| Upper Hermosa         | 4                |                |
| La Playa              | 2                |                |
| Birdland              | 1                |                |
| El Cerrito            | 1                |                |
| Kearny Mesa           | 1                |                |
| La Jolla Shores       | 1                |                |
| Mission Valley        | 1                |                |
| University Heights    | 1                |                |