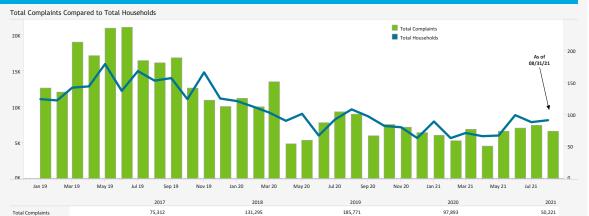

## NOISE COMPLAINT STATISTICS

The Authority reports all complaints.

Number of Complaints by Neighborhood

(August 2021)

| Neighborhood          | Total Complaints | Total Househol |
|-----------------------|------------------|----------------|
| Grand Total           | 6,572            | 9              |
| Mission Beach         | 2,333            |                |
| Point Loma Heights    | 897              | 1              |
| Spring Valley         | 813              |                |
| Del Mar               | 584              |                |
| Sunset Cliffs         | 514              |                |
| Bird Rock             | 469              |                |
| Pacific Beach         | 235              |                |
| La Jolla Heights      | 167              |                |
| Ocean Beach           | 145              |                |
| La Jolla Mesa         | 75               |                |
| Bay Terraces          | 71               |                |
| Roseville-Fleet Ridge | 60               |                |
| Beach Barber Tract    | 50               |                |
| La Mesa               | 30               |                |
| Muirlands             | 24               |                |
| Loma Portal           | 19               |                |
| Wooded Area           | 19               |                |
| Lower Hermosa         | 15               |                |
| Casa De Oro-Mt. Helix | 13               |                |
| Midway District       | 9                |                |
| La Jolla Alta         | 5                |                |
| South Park            | 5                |                |
| Del Mar Heights       | 4                |                |
| Ranch San Diego       | 4                |                |
| Upper Hermosa         | 4                |                |
| La Playa              | 2                |                |
| Birdland              | 1                |                |
| El Cerrito            | 1                |                |
| Kearny Mesa           | 1                |                |
| La Jolla Shores       | 1                |                |
| Mission Valley        | 1                |                |
| University Heights    | 1                |                |

Location of Complaints (August 2021)

Data Disclaimer: We do our best to ensure that the data we release is complete, accurate and useful. However, because we do not create the data, and because the processing required to make the data useful is complex, we are not liable for omissions, inaccuracies or changes in the data.