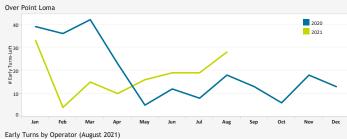

## **EARLY TURN STATISTICS**

The Airport Authority has defined early turns as those aircraft that turn right prior to FAA Noise Dot #1 at the 295-degree heading or turn left prior to the FAA Noise Dot #3 at the 265-degree heading.

| Airline            | Left Early Turns | Total Operator Departures | % Departures with Left Early Turn |
|--------------------|------------------|---------------------------|-----------------------------------|
| General Aviation   | 9                | 2,395                     | 0.49                              |
| American Airlines  | 6                | 1,384                     | 0.49                              |
| United Airlines    | 5                | 1,440                     | 0.39                              |
| Southwest Airlines | 5                | 4,221                     | 0.19                              |
| Delta Air Lines    | 2                | 1,308                     | 0.29                              |
| FedEx Express      | 1                | 316                       | 0.39                              |