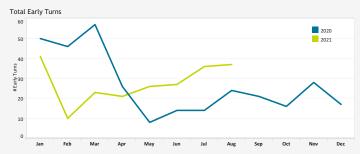

## **EARLY TURN STATISTICS**

The Airport Authority has defined early turns as those aircraft that turn right prior to FAA Noise Dot #1 at the 295-degree heading or turn left prior to the FAA Noise Dot #3 at the 265-degree heading.

Curfew Violation Review

Total Early Turns

| 15                                                                                                                                                                                                                                                                                                                                                                                                                                                                                                                                                                                                                                                                                                                                                                                                                                                                                                                                                                                                                                                                                                                                                                                                                                                                                                                                                                                                                                                                                                                                                                                                                                                                                                                                                                                                                                                                                                                                                                                                                                                                                                                             |         |          |     |     | $\overline{\wedge}$ |     |     |     | 202 |     |
|--------------------------------------------------------------------------------------------------------------------------------------------------------------------------------------------------------------------------------------------------------------------------------------------------------------------------------------------------------------------------------------------------------------------------------------------------------------------------------------------------------------------------------------------------------------------------------------------------------------------------------------------------------------------------------------------------------------------------------------------------------------------------------------------------------------------------------------------------------------------------------------------------------------------------------------------------------------------------------------------------------------------------------------------------------------------------------------------------------------------------------------------------------------------------------------------------------------------------------------------------------------------------------------------------------------------------------------------------------------------------------------------------------------------------------------------------------------------------------------------------------------------------------------------------------------------------------------------------------------------------------------------------------------------------------------------------------------------------------------------------------------------------------------------------------------------------------------------------------------------------------------------------------------------------------------------------------------------------------------------------------------------------------------------------------------------------------------------------------------------------------|---------|----------|-----|-----|---------------------|-----|-----|-----|-----|-----|
| E SUN LINE SERVICE SER |         | <b>\</b> |     |     |                     | \   | _   | _   |     |     |
| 5                                                                                                                                                                                                                                                                                                                                                                                                                                                                                                                                                                                                                                                                                                                                                                                                                                                                                                                                                                                                                                                                                                                                                                                                                                                                                                                                                                                                                                                                                                                                                                                                                                                                                                                                                                                                                                                                                                                                                                                                                                                                                                                              |         | _        | _   | _/  |                     |     |     |     |     | 1   |
| Jan<br>arly Turn by (                                                                                                                                                                                                                                                                                                                                                                                                                                                                                                                                                                                                                                                                                                                                                                                                                                                                                                                                                                                                                                                                                                                                                                                                                                                                                                                                                                                                                                                                                                                                                                                                                                                                                                                                                                                                                                                                                                                                                                                                                                                                                                          | Feb Mar |          | May | Jun | Jul                 | Aug | Sep | Oct | Nov | Dec |