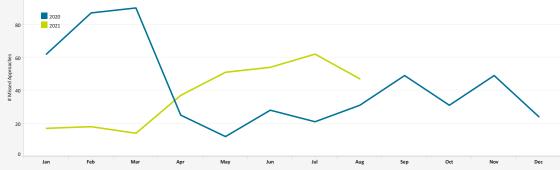

#### Missed Approach Location Statistics

|                                     | Jun |       | Jul |       | Aug |       |                                      |     |     |    |
|-------------------------------------|-----|-------|-----|-------|-----|-------|--------------------------------------|-----|-----|----|
|                                     | Day | Night | Day | Night | Day | Night |                                      | Jun | Jul | Au |
| Between Noise Dot #1 - Noise Dot #2 | 0   | 1     | 1   | 0     | 0   | 1     | Between 265°-295° Heading (Standard) | 38  | 38  | 30 |
| Between Noise Dot #2 - JETTI        | 18  | 3     | 22  | 1     | 15  | 3     | East of Airport                      | 10  | 11  |    |
| Between JETTI - Noise Dot #3        | 15  | 1     | 11  | 3     | 7   | 4     | Left of 265°                         | 4   | 8   |    |
| Between Noise Dot #3 - Noise Dot #4 | 2   | 0     | 5   | 2     | 5   | 1     | Right of 295°                        | 2   | 4   |    |
| Between Noise Dot #4 - Noise Dot #5 | 2   | 0     | 1   | 0     | 1   | 0     |                                      |     |     |    |