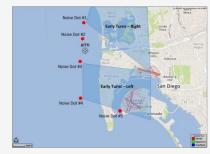

## **EARLY TURN STATISTICS**

The Airport Authority has defined early turns as those aircraft that turn right prior to FAA Noise Dot #1 at the 295-degree heading or turn left prior to the FAA Noise Dot #3 at the 265-degree heading.

#### Missed Approach Location Statistics

|                                     | Jun |       | Jul |       | Aug |       |                                      |     |     |    |
|-------------------------------------|-----|-------|-----|-------|-----|-------|--------------------------------------|-----|-----|----|
|                                     | Day | Night | Day | Night | Day | Night |                                      | Jun | Jul | Au |
| Between Noise Dot #1 - Noise Dot #2 | 0   | 1     | 1   | 0     | 0   | 1     | Between 265°-295° Heading (Standard) | 38  | 38  | 30 |
| Between Noise Dot #2 - JETTI        | 18  | 3     | 22  | 1     | 15  | 3     | East of Airport                      | 10  | 11  |    |
| Between JETTI - Noise Dot #3        | 15  | 1     | 11  | 3     | 7   | 4     | Left of 265°                         | 4   | 8   |    |
| Between Noise Dot #3 - Noise Dot #4 | 2   | 0     | 5   | 2     | 5   | 1     | Right of 295°                        | 2   | 4   |    |
| Between Noise Dot #4 - Noise Dot #5 | 2   | 0     | 1   | 0     | 1   | 0     |                                      |     |     |    |