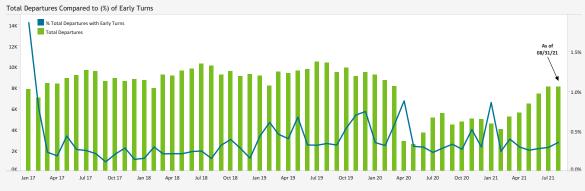

## **EARLY TURN STATISTICS**

The Airport Authority has defined early turns as those aircraft that turn right prior to FAA Noise Dot #1 at the 295-degree heading or turn left prior to the FAA Noise Dot #3 at the 265-degree heading.

| Departure Statistics                              |       |       |       | Cause of Early Turns      |     |     |     |
|---------------------------------------------------|-------|-------|-------|---------------------------|-----|-----|-----|
|                                                   | Jun   | Jul   | Aug   |                           | Jun | Jul | Aug |
| Jets Turning Left                                 | 3,741 | 4,166 | 4,113 | Caused by ATC Vectors     | 24  | 28  | 30  |
| Between ZZ000 and Noise Dots                      | 583   | 690   | 632   | Caused by Pilot Deviation | 3   | 2   | 8   |
| Compliant with Nighttime departure Heading (290°) | 351   | 453   | 434   | Caused by Weather         | 0   | 5   | 0   |
| Not Nighttime Compliant - Over La Jolla           | 21    | 15    | 0     |                           |     |     |     |
| Not Nighttime Compliant - Straight Out            | 9     | 2     | 6     |                           |     |     |     |
| Not Nighttime Compliant - East                    | 0     | 0     | 0     |                           |     |     |     |

Curfew Violation Review

Total Early Turns

| 15                                                                                                                                                                                                                                                                                                                                                                                                                                                                                                                                                                                                                                                                                                                                                                                                                                                                                                                                                                                                                                                                                                                                                                                                                                                                                                                                                                                                                                                                                                                                                                                                                                                                                                                                                                                                                                                                                                                                                                                                                                                                                                                             |         |          |     |     | $\overline{\wedge}$ |     |     |     | 202 |     |
|--------------------------------------------------------------------------------------------------------------------------------------------------------------------------------------------------------------------------------------------------------------------------------------------------------------------------------------------------------------------------------------------------------------------------------------------------------------------------------------------------------------------------------------------------------------------------------------------------------------------------------------------------------------------------------------------------------------------------------------------------------------------------------------------------------------------------------------------------------------------------------------------------------------------------------------------------------------------------------------------------------------------------------------------------------------------------------------------------------------------------------------------------------------------------------------------------------------------------------------------------------------------------------------------------------------------------------------------------------------------------------------------------------------------------------------------------------------------------------------------------------------------------------------------------------------------------------------------------------------------------------------------------------------------------------------------------------------------------------------------------------------------------------------------------------------------------------------------------------------------------------------------------------------------------------------------------------------------------------------------------------------------------------------------------------------------------------------------------------------------------------|---------|----------|-----|-----|---------------------|-----|-----|-----|-----|-----|
| E SUN LINE SERVICE SER |         | <b>\</b> |     |     |                     | \   | _   | _   |     |     |
| 5                                                                                                                                                                                                                                                                                                                                                                                                                                                                                                                                                                                                                                                                                                                                                                                                                                                                                                                                                                                                                                                                                                                                                                                                                                                                                                                                                                                                                                                                                                                                                                                                                                                                                                                                                                                                                                                                                                                                                                                                                                                                                                                              |         | _        | _   | _/  |                     |     |     |     |     | 1   |
| Jan<br>arly Turn by (                                                                                                                                                                                                                                                                                                                                                                                                                                                                                                                                                                                                                                                                                                                                                                                                                                                                                                                                                                                                                                                                                                                                                                                                                                                                                                                                                                                                                                                                                                                                                                                                                                                                                                                                                                                                                                                                                                                                                                                                                                                                                                          | Feb Mar |          | May | Jun | Jul                 | Aug | Sep | Oct | Nov | Dec |