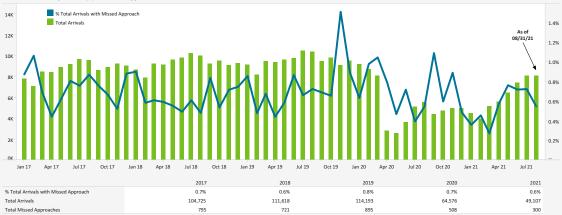

## MISSED APPROACH STATISTICS

Missed Approaches: A procedure to maintain safety, initiated by the pilot or Air Traffic Control (ATC) for a pilot to abandon the approach to landing.

# Total Arrivals Compared to (%) of Missed Approaches

## Total Missed Approaches

Data Disclaimer: We do our best to ensure that the data we release is complete, accurate and useful. However, because we do not create the data, and because the processing required to make the data useful is complex, we are not liable for omissions, inaccuracies or changes in the data.