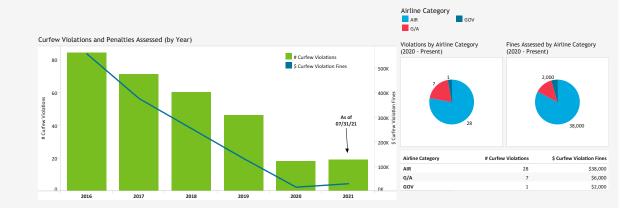

#### CURFEW VIOLATIONS

| LET'S GO |
|----------|
|          |

| CURFEW VIOLATIONS                                                          |                      |                 |               |                |                     |                                |                |
|----------------------------------------------------------------------------|----------------------|-----------------|---------------|----------------|---------------------|--------------------------------|----------------|
|                                                                            | Curfew Violations (J | uly 2021)       |               |                | Annual Violations a | nd Penalties Assessed (Year-to | p-Date)        |
| SAN DIEGO                                                                  | Date, Time           | Airline         | Aircraft Type | Status         | Year                | Total Violations               | Fines Assessed |
| LET'S GO.                                                                  | 7/6/2021, 12:16 AM   | jetBlue Airways | A321          | Pending Review | 2016                | 84                             | \$558,000      |
|                                                                            | 7/11/2021, 12:37 AM  | jetBlue Airways | A320          | Pending Review | 2017                | 71                             | \$376,000      |
|                                                                            | 7/14/2021, 11:52 PM  | VistaJet        | GLEX          | Pending Review | 2018                | 60                             | \$254,000      |
| Noise Curfew Violations: Any aircraft<br>that departs after 11:30 p.m. and | 7/15/2021, 11:45 PM  | Horizon Air     | E75L          | Pending Review | 2019                | 46                             | \$132,000      |
| before 6:30 a.m. is subject to a penalty.                                  |                      |                 |               |                | 2020                | 18                             | \$16,000       |
|                                                                            |                      |                 |               |                | 2021                | 19                             | \$30,000       |