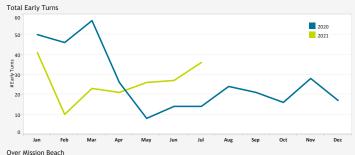

## EARLY TURN STATISTICS

ł

| Total Early Turns                                 | 914   |       | 558   | 395                              | 741 | 321 |     | 184 |
|---------------------------------------------------|-------|-------|-------|----------------------------------|-----|-----|-----|-----|
| Departure Statistics (July 2021)                  |       |       |       | Cause of Early Turns (July 2021) | )   |     |     |     |
|                                                   | May   | Jun   | Jul   |                                  |     | May | Jun | Jul |
| Jets Turning Left                                 | 3,200 | 3,741 | 4,166 | Caused by ATC Vectors            |     | 22  | 24  | 28  |
| Between ZZ000 and Noise Dots                      | 499   | 583   | 690   | Caused by Pilot Deviation        |     | 5   | 3   | 2   |
| Compliant with Nighttime departure Heading (290°) | 221   | 351   | 453   | Caused by Weather                |     | 0   | 0   | 5   |
| Not Nighttime Compliant - Over La Jolla           | 14    | 21    | 15    |                                  |     |     |     |     |
| Not Nighttime Compliant - Straight Out            | 1     | 9     | 2     |                                  |     |     |     |     |
| Not Nighttime Compliant - East                    | 0     | 0     | 0     |                                  |     |     |     |     |