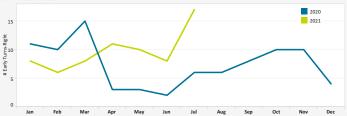

## EARLY TURN STATISTICS

ł

| Total Early Turns                                 | 914   |       | 558   | 395                              | 741 | 321 |     | 184 |
|---------------------------------------------------|-------|-------|-------|----------------------------------|-----|-----|-----|-----|
| Departure Statistics (July 2021)                  |       |       |       | Cause of Early Turns (July 2021) | )   |     |     |     |
|                                                   | May   | Jun   | Jul   |                                  |     | May | Jun | Jul |
| Jets Turning Left                                 | 3,200 | 3,741 | 4,166 | Caused by ATC Vectors            |     | 22  | 24  | 28  |
| Between ZZ000 and Noise Dots                      | 499   | 583   | 690   | Caused by Pilot Deviation        |     | 5   | 3   | 2   |
| Compliant with Nighttime departure Heading (290°) | 221   | 351   | 453   | Caused by Weather                |     | 0   | 0   | 5   |
| Not Nighttime Compliant - Over La Jolla           | 14    | 21    | 15    |                                  |     |     |     |     |
| Not Nighttime Compliant - Straight Out            | 1     | 9     | 2     |                                  |     |     |     |     |
| Not Nighttime Compliant - East                    | 0     | 0     | 0     |                                  |     |     |     |     |