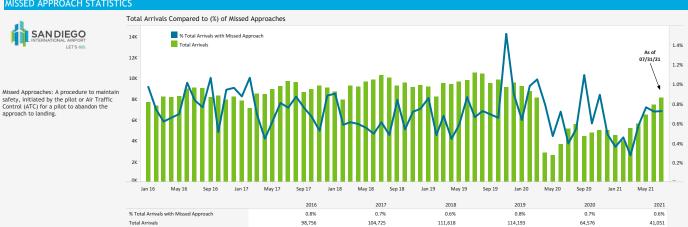

### MISSED APPROACH STATISTICS

| Missed Approach Location Statistics |     |       |     |       |     |       |                                      |       |     |  |
|-------------------------------------|-----|-------|-----|-------|-----|-------|--------------------------------------|-------|-----|--|
|                                     | May |       | Jun |       | Jul |       |                                      | Mav   | Jun |  |
|                                     | Day | Night | Day | Night | Day | Night |                                      | iviay | Jun |  |
| Between Noise Dot #1 - Noise Dot #2 | 0   | 0     | 0   | 1     | 1   | 0     | Between 265*-295* Heading (Standard) | 39    | 38  |  |
| Between Noise Dot #2 - JETTI        | 19  | 3     | 18  | 3     | 22  | 1     | East of Airport                      | 3     | 10  |  |
| Between JETTI - Noise Dot #3        | 16  | 0     | 15  | 1     | 11  | 3     | Left of 265°                         | 4     | 4   |  |
| Between Noise Dot #3 - Noise Dot #4 | 3   | 0     | 2   | 0     | 5   | 2     | Right of 295°                        | 3     | 2   |  |

Total Missed Approaches

Between Noise Dot #4 - Noise Dot #5