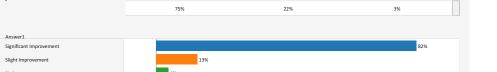

11.5 11.6

11.7

11.8

11.9

11.10

11.11

Effectiveness Question1

Effectiveness of Doors

11.4 (QNRP)

|                              | Slight Improvement<br>No Improvement<br>Not Installed                                             | 13%<br>4%<br>1% |     |
|------------------------------|---------------------------------------------------------------------------------------------------|-----------------|-----|
| Effectiveness of Ventilation | Significant Improvement Slight Improvement No Improvement                                         | 12%<br>8%       | 72% |
| Effectiveness of Windows     | Not Installed<br>Significant Improvement<br>Slight Improvement<br>No Improvement<br>Not Installed | 8%<br>11%<br>2% | 87% |