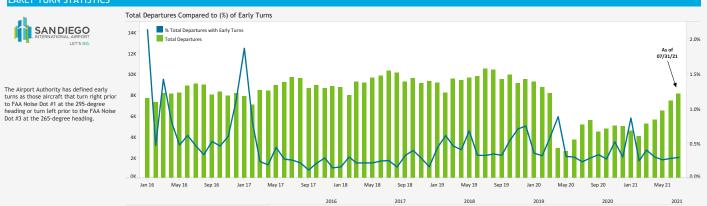

## EARLY TURN STATISTICS

ł

| Total Early Turns                                 | 914   |       | 558   | 395                              | 741 | 321 |     | 184 |
|---------------------------------------------------|-------|-------|-------|----------------------------------|-----|-----|-----|-----|
| Departure Statistics (July 2021)                  |       |       |       | Cause of Early Turns (July 2021) | )   |     |     |     |
|                                                   | May   | Jun   | Jul   |                                  |     | May | Jun | Jul |
| Jets Turning Left                                 | 3,200 | 3,741 | 4,166 | Caused by ATC Vectors            |     | 22  | 24  | 28  |
| Between ZZ000 and Noise Dots                      | 499   | 583   | 690   | Caused by Pilot Deviation        |     | 5   | 3   | 2   |
| Compliant with Nighttime departure Heading (290°) | 221   | 351   | 453   | Caused by Weather                |     | 0   | 0   | 5   |
| Not Nighttime Compliant - Over La Jolla           | 14    | 21    | 15    |                                  |     |     |     |     |
| Not Nighttime Compliant - Straight Out            | 1     | 9     | 2     |                                  |     |     |     |     |
| Not Nighttime Compliant - East                    | 0     | 0     | 0     |                                  |     |     |     |     |

| Early Turns by Operator (July 2021) |                  |                           |                                    | Early Turn by Operator (July 2021) |
|-------------------------------------|------------------|---------------------------|------------------------------------|------------------------------------|
| Airline                             | Left Early Turns | Total Operator Departures | % Departures with Left Early Turns | Airline                            |
| SkyWest Airlines                    | 4                | 1,189                     | 0.3%                               | General Aviation                   |
| United Airlines                     | 3                | 1,440                     | 0.2%                               | Southwest Airlines                 |
| Southwest Airlines                  | 3                | 4,256                     | 0.1%                               | United Airlines                    |
| Delta Air Lines                     | 3                | 1,248                     | 0.2%                               | SkyWest Airlines                   |
| American Airlines                   | 3                | 1,503                     | 0.2%                               |                                    |
| General Aviation                    | 2                | 2,250                     | 0.1%                               |                                    |
| FedEx Express                       | 1                | 280                       | 0.4%                               |                                    |

| Total Operator Departures | % Departures with Right Early Turns |
|---------------------------|-------------------------------------|
| 2,250                     | 0.6%                                |
| 4,256                     | 0.0%                                |
| 1,440                     | 0.1%                                |
| 1,189                     | 0.1%                                |
|                           | 1,440                               |