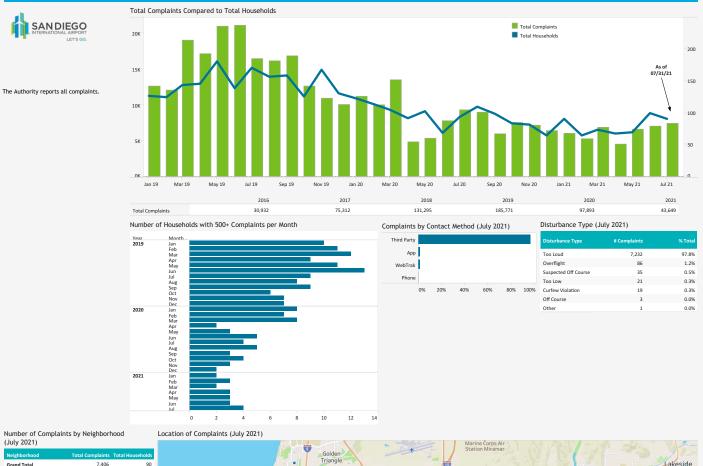

# NOISE COMPLAINT STATISTICS

| Neighborhood          | Total Complaints Total H | louseholds |
|-----------------------|--------------------------|------------|
| Grand Total           | 7,406                    | 90         |
| Mission Beach         | 2,996                    | 11         |
| Point Loma Heights    | 1,391                    | 12         |
| Spring Valley         | 754                      | 1          |
| Bird Rock             | 722                      | 6          |
| Sunset Cliffs         | 502                      | 5          |
| Ocean Beach           | 277                      | 4          |
| La Jolla Heights      | 191                      | 2          |
| Pacific Beach         | 179                      | 2          |
| Roseville-Fleet Ridge | 94                       | 4          |
| Loma Portal           | 44                       | 4          |
| Wooded Area           | 37                       | 4          |
| Beach Barber Tract    | 36                       | 4          |
| La Jolla Mesa         | 33                       | 3          |
| El Cerrito            | 30                       | 2          |
| Muirlands             | 30                       | 3          |
| Del Mar               | 28                       | 2          |
| Casa De Oro-Mt. Helix | 14                       | 2          |
| Lower Hermosa         | 9                        | 1          |
| La Mesa               | 7                        | 2          |
| Middletown            | 6                        | 2          |
| La Jolla Shores       | 5                        | 1          |
| La Playa              | 5                        | 1          |
| Midway District       | 3                        | 1          |
| Allied Gardens        | 2                        | 1          |
| La Jolla Alta         | 2                        | 1          |
| Bay Terraces          | 1                        | 1          |
| Golden Hill           | 1                        | 1          |
| Liberty Station       | 1                        | 1          |
| Mission Valley        | 1                        | 1          |
| Serra Mesa            | 1                        | 1          |
| Soladad South         | 1                        | 1          |
| South Park            | 1                        | 1          |
| University City       | -                        | 1          |
| Upper Hermosa         | 1                        | 1          |