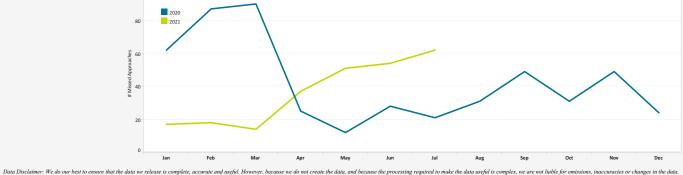

### MISSED APPROACH STATISTICS

| Missed Approach Location Statistics |     |       |     |       |     |       |                                      |       |     |  |
|-------------------------------------|-----|-------|-----|-------|-----|-------|--------------------------------------|-------|-----|--|
|                                     | May |       | Jun |       | Jul |       |                                      | Mav   | Jun |  |
|                                     | Day | Night | Day | Night | Day | Night |                                      | iviay | Jun |  |
| Between Noise Dot #1 - Noise Dot #2 | 0   | 0     | 0   | 1     | 1   | 0     | Between 265*-295* Heading (Standard) | 39    | 38  |  |
| Between Noise Dot #2 - JETTI        | 19  | 3     | 18  | 3     | 22  | 1     | East of Airport                      | 3     | 10  |  |
| Between JETTI - Noise Dot #3        | 16  | 0     | 15  | 1     | 11  | 3     | Left of 265°                         | 4     | 4   |  |
| Between Noise Dot #3 - Noise Dot #4 | 3   | 0     | 2   | 0     | 5   | 2     | Right of 295°                        | 3     | 2   |  |

Total Missed Approaches

Between Noise Dot #4 - Noise Dot #5