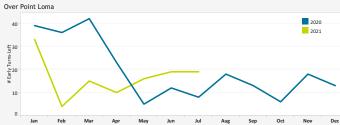

## EARLY TURN STATISTICS

ł

| Total Early Turns                                 | 914   |       | 558   | 395                              | 741 | 321 |     | 184 |
|---------------------------------------------------|-------|-------|-------|----------------------------------|-----|-----|-----|-----|
| Departure Statistics (July 2021)                  |       |       |       | Cause of Early Turns (July 2021) | )   |     |     |     |
|                                                   | May   | Jun   | Jul   |                                  |     | May | Jun | Jul |
| Jets Turning Left                                 | 3,200 | 3,741 | 4,166 | Caused by ATC Vectors            |     | 22  | 24  | 28  |
| Between ZZ000 and Noise Dots                      | 499   | 583   | 690   | Caused by Pilot Deviation        |     | 5   | 3   | 2   |
| Compliant with Nighttime departure Heading (290°) | 221   | 351   | 453   | Caused by Weather                |     | 0   | 0   | 5   |
| Not Nighttime Compliant - Over La Jolla           | 14    | 21    | 15    |                                  |     |     |     |     |
| Not Nighttime Compliant - Straight Out            | 1     | 9     | 2     |                                  |     |     |     |     |
| Not Nighttime Compliant - East                    | 0     | 0     | 0     |                                  |     |     |     |     |