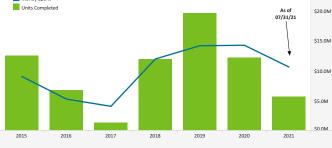

## QUIETER HOME PROGRAM

| Quieter Home Program As Of: 07/31/2021 |       |
|----------------------------------------|-------|
| Status of Homes                        |       |
| Homes on Wait List                     | 1,069 |
| Homes Added to Wait List This Month    | 15    |
| Homes Completed This Month             | 17    |
| Total Homes Completed                  | 4,561 |
| Estimated Homes to Complete in CY 2021 | 350   |

500 Money Spent 36 Units Completed 56 400 13 51 43 300 102 1 39 119 200 60 112 36 100 142 71

QNRP: Quieter Non-Residential Pr..

Satisfied

From 2001 – 2009, \$89.8 Million Was Spent To Complete 1,356 Homes