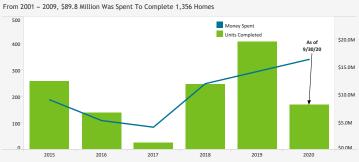

## QUIETER HOME PROGRAM

| Quieter Home Program As Of: 9/30/2020  |       |
|----------------------------------------|-------|
| Status of Homes                        |       |
| Homes on Wait List                     | 691   |
| Homes Added to Wait List This Month    | 3     |
| Homes Completed This Month             | 13    |
| Estimated Homes to Complete in CY 2020 | 230   |
| Total Homes Completed                  | 4,395 |