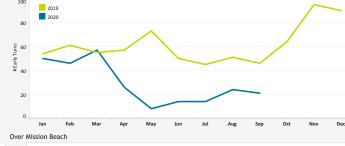

# EARLY TURN STATISTICS

The Airport Authority has defined early turns as those aircraft that turn right prior to FAA Noise Dot #1 at the 295-degree heading or turn left prior to the FAA Noise Dot #3 at the 265-degree heading.

Total Early Turns

100

Over Point Loma 80 2019 2020 40 # Early Turns-Left 20 0 Jan Feb Mar Apr May Jun Jul Aug Oct Nov

Early Turns by Operator (September 2020)

| Airline            | Left Early Turns | Total Operator Departures | % Departures with Left Early Turns | Airline |
|--------------------|------------------|---------------------------|------------------------------------|---------|
| General Aviation   | 4                | 1,390                     | 0.3%                               | Gener   |
| Southwest Airlines | 3                | 2,455                     | 0.1%                               | SkyW    |
| American Airlines  | 3                | 800                       | 0.4%                               | Ameri   |
| SkyWest Airlines   | 1                | 969                       | 0.1%                               |         |
| Frontier Airlines  | 1                | 194                       | 0.5%                               |         |
| Delta Air Lines    | 1                | 950                       | 0.1%                               |         |
|                    |                  |                           |                                    |         |