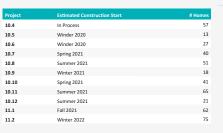

## QUIETER HOME PROGRAM

| Quieter Home Program As Of: 9/30/2020  |       |
|----------------------------------------|-------|
| Status of Homes                        |       |
| Homes on Wait List                     | 691   |
| Homes Added to Wait List This Month    | 3     |
| Homes Completed This Month             | 13    |
| Estimated Homes to Complete in CY 2020 | 230   |
| Total Homes Completed                  | 4,395 |