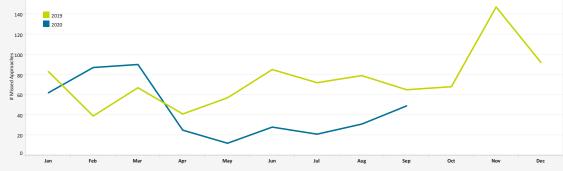

## MISSED APPROACH STATISTICS

Missed Approaches: A procedure to maintain safety, initiated by the pilot or Air Traffic Control (ATC) for a pilot to abandon the approach to landing.

#### % Total Arrivals with Missed Approach Total Arrivals

Total Missed Approaches

| Missed Approach Location Statistics |     |       |     |         |     |       |                                      |     |     |     |
|-------------------------------------|-----|-------|-----|---------|-----|-------|--------------------------------------|-----|-----|-----|
|                                     | Jul |       | Aug | Aug Sep |     |       |                                      | lut | Aug | Se  |
|                                     | Day | Night | Day | Night   | Day | Night |                                      | 301 | Aug | Jet |
| Between Noise Dot #1 - Noise Dot #2 | 0   | 0     | 0   | 0       | 0   | 2     | Between 265*-295* Heading (Standard) | 18  | 21  | 37  |
| Between Noise Dot #2 - JETTI        | 10  | 0     | 14  | 1       | 17  | 1     | Left of 265°                         | 2   | 5   |     |
| Between JETTI - Noise Dot #3        | 7   | 1     | 5   | 1       | 16  | 1     | Right of 295"                        | 0   | 3   | 2   |
| Between Noise Dot #3 - Noise Dot #4 | 2   | 0     | 4   | 0       | 2   | 0     | East of Airport                      | 0   | 1   | e   |
| Between Noise Dot #4 - Noise Dot #5 | 0   | 0     | 1   | 0       | 2   | 0     |                                      |     |     |     |