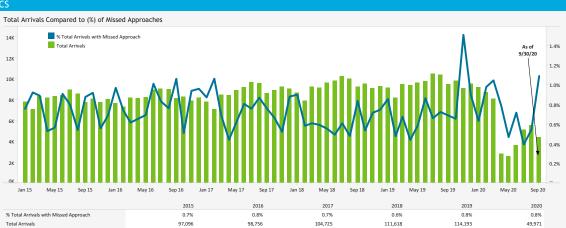

## MISSED APPROACH STATISTICS

Missed Approaches: A procedure to maintain safety, initiated by the pilot or Air Traffic Control (ATC) for a pilot to abandon the approach to landing.

#### % Total Arrivals with Missed Approach Total Arrivals

Total Missed Approaches

| Missed Approach Location Statistics |     |       |     |         |     |       |                                      |     |     |     |
|-------------------------------------|-----|-------|-----|---------|-----|-------|--------------------------------------|-----|-----|-----|
|                                     | Jul |       | Aug | Aug Sep |     |       |                                      | lut | Aug | Se  |
|                                     | Day | Night | Day | Night   | Day | Night |                                      | 301 | Aug | Jet |
| Between Noise Dot #1 - Noise Dot #2 | 0   | 0     | 0   | 0       | 0   | 2     | Between 265*-295* Heading (Standard) | 18  | 21  | 37  |
| Between Noise Dot #2 - JETTI        | 10  | 0     | 14  | 1       | 17  | 1     | Left of 265°                         | 2   | 5   |     |
| Between JETTI - Noise Dot #3        | 7   | 1     | 5   | 1       | 16  | 1     | Right of 295"                        | 0   | 3   | 2   |
| Between Noise Dot #3 - Noise Dot #4 | 2   | 0     | 4   | 0       | 2   | 0     | East of Airport                      | 0   | 1   | e   |
| Between Noise Dot #4 - Noise Dot #5 | 0   | 0     | 1   | 0       | 2   | 0     |                                      |     |     |     |