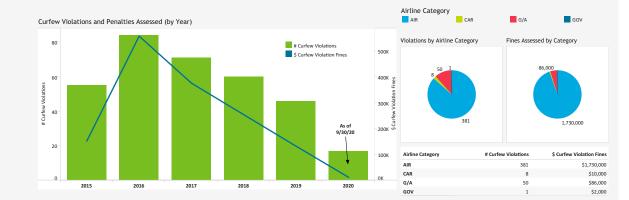

| Quieter Home Program                                                  | Curfew Vio            | olation Review  | Missed A      | pproach Statistics | Early Turn Statistic | s Noise Comp                         | laints Statistics |
|-----------------------------------------------------------------------|-----------------------|-----------------|---------------|--------------------|----------------------|--------------------------------------|-------------------|
| CURFEW VIOLATIONS                                                     | Curfew Violations (Si | entember 2020)  |               |                    | ۵۵                   | nual Violations and Penalties Assess | ed (Year-to-Date) |
| ANDIEGO                                                               | Date, Time            | Airline         | Aircraft Type | No Measure Value   | Y                    |                                      | · · · ·           |
| LET'S GO.                                                             | 9/27/2020, 11:48 PM   | Delta Air Lines | B752          | Pending Review     | 20                   | 15 55                                | \$152,000         |
| Noise Curfew Violations: Any aircraft                                 |                       |                 |               |                    | 20                   | 16 84                                | \$558,000         |
| that departs after 11:30 p.m. and<br>before 6:30 a.m. is subject to a |                       |                 |               |                    | 20                   | 17 71                                | \$376,000         |
| penalty.                                                              |                       |                 |               |                    | 20                   | 19 60                                | \$254.000         |

2018

2019

2020

60

46

17

\$254,000

\$132,000

\$12,000

Data Disclaimer: We do our best to ensure that the data we release is complete, accurate and useful. However, because we do not create the data, and because the processing required to make the data useful is complex, we are not liable for omissions, inaccuracies or changes in the data.