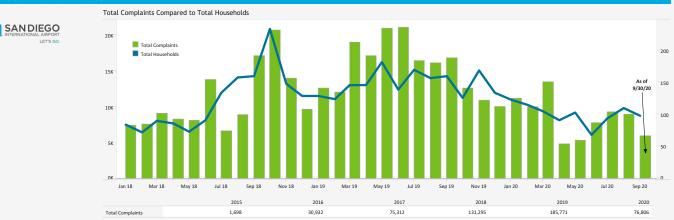

## NOISE COMPLAINT STATISTICS

Complaints by Contact Method (September 2020)

40%

Third Party

Арр

WebTrak

Phone

0%

20%

Number of Households with 500+ Complaints per Month

10

Pollution

The Authority reports all complaints.

60%

80%

| (September 2020)      |                        | _          |                                          |                 |    |   |   |         |   |
|-----------------------|------------------------|------------|------------------------------------------|-----------------|----|---|---|---------|---|
| Neighborhood          | Total Complaints Total | Households |                                          |                 |    |   | - |         |   |
| Grand Total           | 5,942                  | 98         |                                          |                 |    |   | - |         |   |
| Mission Beach         | 2,366                  | 7          |                                          |                 |    |   |   |         |   |
| Point Loma Heights    | 1,076                  | 12         |                                          |                 |    |   |   |         |   |
| Sunset Cliffs         | 525                    | 5          |                                          |                 |    |   |   |         |   |
| Ocean Beach           | 479                    | 4          |                                          |                 |    |   |   |         |   |
| Spring Valley         | 409                    | 1          |                                          |                 |    |   |   |         |   |
| Bird Rock             | 324                    | 9          | LA JOLLA                                 |                 |    |   |   |         |   |
| La Jolla Heights      | 220                    | 2          |                                          |                 |    |   |   |         |   |
| Del Mar Heights       | 113                    | 2          |                                          |                 |    |   |   |         |   |
| Pacific Beach         | 91                     | 6          | 1. • · · · · · · · · · · · · · · · · · · |                 |    |   |   |         |   |
| The Muirlands         | 46                     | 4          |                                          |                 |    |   |   |         |   |
| Upper Hermosa         | 44                     | 3          |                                          |                 |    |   |   |         |   |
| Loma Portal           | 39                     | 6          |                                          |                 |    |   |   |         |   |
| Lower Hermosa         | 30                     | 2          |                                          |                 |    |   |   |         | - |
| Roseville-Fleet Ridge | 29                     | 3          |                                          |                 |    |   |   | ALC: NO |   |
| Beach Barber Tract    | 28                     | 3          | •                                        |                 |    |   |   | r v     |   |
| Wooded Area           | 28                     | 5          |                                          |                 |    |   |   |         |   |
| El Cerrito            | 26                     | 1          |                                          |                 | 1  |   |   | 1.1     |   |
| La Playa              | 22                     | 4          |                                          |                 |    |   |   |         |   |
| San Carlos            | 16                     | 1          |                                          | · •             |    |   |   |         |   |
| Casa De Oro-Mt. Helix | 7                      | 4          |                                          |                 |    |   |   |         |   |
| La Mesa               | 5                      | 1          |                                          |                 |    |   |   |         |   |
| Bankers Hill          | 4                      | 2          |                                          |                 |    |   |   |         |   |
| Imperial Beach        | 3                      | 1          |                                          |                 |    |   |   |         |   |
| La Jolla Village      | 3                      | 1          |                                          |                 |    |   |   |         |   |
| Alpine                | 1                      | 1          |                                          | COLONIA COLONIA |    |   |   |         |   |
| Hidden Valley         | 1                      | 1          |                                          | EACH            |    |   |   |         |   |
| La Jolla Alta         | 1                      | 1          |                                          |                 |    |   |   |         |   |
| La Jolla Shores       | 1                      | 1          |                                          |                 |    |   |   |         |   |
| Loma Portal           | 1                      | 1          |                                          |                 |    | a |   |         |   |
| Middletown            | 1                      | 1          |                                          |                 |    |   |   |         |   |
| Ocean Beach           | 1                      | 1          |                                          |                 |    |   |   |         |   |
| South Park            | 1                      | 1          |                                          |                 | (. |   |   |         |   |
| Spring Valley         | 1                      | 1          | © 2020 Mapbox © OpenStreetMap            | 1               | 1  |   |   |         |   |