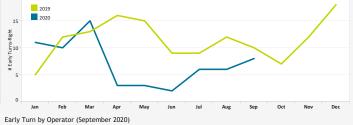

# EARLY TURN STATISTICS

The Airport Authority has defined early turns as those aircraft that turn right prior to FAA Noise Dot #1 at the 295-degree heading or turn left prior to the FAA Noise Dot #3 at the 265-degree heading.

Total Early Turns

100

Over Point Loma 80 2019 2020 40 # Early Turns-Left 20 0 Jan Feb Mar Apr May Jun Jul Aug Oct Nov

Early Turns by Operator (September 2020)

| Airline            | Left Early Turns | Total Operator Departures | % Departures with Left Early Turns | Airline |
|--------------------|------------------|---------------------------|------------------------------------|---------|
| General Aviation   | 4                | 1,390                     | 0.3%                               | Gener   |
| Southwest Airlines | 3                | 2,455                     | 0.1%                               | SkyW    |
| American Airlines  | 3                | 800                       | 0.4%                               | Ameri   |
| SkyWest Airlines   | 1                | 969                       | 0.1%                               |         |
| Frontier Airlines  | 1                | 194                       | 0.5%                               |         |
| Delta Air Lines    | 1                | 950                       | 0.1%                               |         |
|                    |                  |                           |                                    |         |