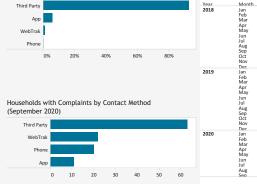

## NOISE COMPLAINT STATISTICS

Complaints by Contact Method (September 2020)

40%

Third Party

Арр

WebTrak

Phone

0%