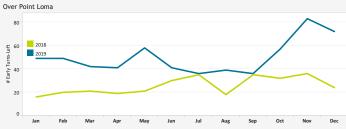

Early Turns by Operator (Dec 2019)

| Airline            | Early Turns Over Point Loma | Total Operator Departures | % Departures with Early Turns<br>Over Point Loma |
|--------------------|-----------------------------|---------------------------|--------------------------------------------------|
| Southwest Airlines | 25                          | 6,753                     | 0.4%                                             |
| American Airlines  | 11                          | 1,538                     | 0.7%                                             |
| United Airlines    | 10                          | 1,672                     | 0.6%                                             |
| Delta Air Lines    | 9                           | 1,549                     | 0.6%                                             |
| General Aviation   | 5                           | 1,349                     | 0.4%                                             |
| Alaska Airlines    | 4                           | 1,622                     | 0.2%                                             |
| SkyWest Airlines   | 2                           | 1,435                     | 0.1%                                             |
| jetBlue Airways    | 1                           | 348                       | 0.3%                                             |
| UPS Airlines       | 1                           | 112                       | 0.9%                                             |
| Horizon Air        | 1                           | 349                       | 0.3%                                             |
| Frontier Airlines  | 1                           | 290                       | 0.3%                                             |
| FedEx Express      | 1                           | 240                       | 0.4%                                             |
| Compass Airlines   | 1                           | 602                       | 0.2%                                             |