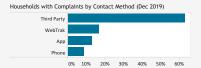

s  | 2                              | 1,538                     | 0.1%                                                |
| United Airlines    | 1                              | 1,672                     | 0.1%                                                |
| FedEx Express      | 1                              | 240                       | 0.4%                                                |
| Compass Airlines   | 1                              | 602                       | 0.2%                                                |

## NOISE COMPLAINT STATISTICS





## Complaints by Contact Method (Dec 2019)



### Number of Households with 500+ Complaints per Month Disturbance Type (Dec 2019)



9,671

194

119

22

17

1.9% 1.2%

0.2%

0.2%

0.0%

### The Authority reports all complaints.



Number of Complaints by Neighborhood (Dec 2019)

| Neighborhood          | Complaints | Households |
|-----------------------|------------|------------|
| Grand Total           | 10,025     | 138        |
| Mission Beach         | 2,864      | 14         |
| Bird Rock             | 1,033      | 10         |
| El Cerrito            | 1,025      | 2          |
| Point Loma Heights    | 958        | 9          |
| Spring Valley         | 880        | 2          |
| Sunset Cliffs         | 634        | 9          |
| Pacific Beach         | 601        | 10         |
| Roseville-Fleet Ridge | 483        | 4          |
| La Jolla Heights      | 244        | 3          |
| La Jolla Alta         | 184        | 2          |
| Ocean Beach           | 180        | 11         |
| The Muirlands