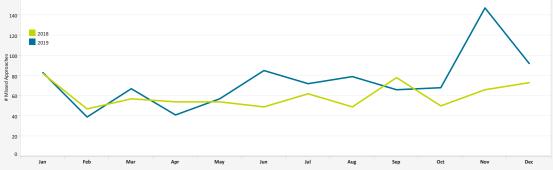

#### Total Missed Approaches

## EARLY TURN STATISTICS

The Airport Authority has defined early turns as those aircraft that turn right prior to FAA Noise Dot #1 at the 295-degree heading or turn left prior to the FAA Noise Dot #3 at the 265-degree heading.

In the month of December, there were 12 days of inclement weather, requiring FAA Air Traffic Control to modify normal departure and arrival procedures, which resulted in Missed Approaches and Early Turns.