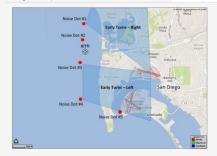

### Missed Approach Location Statistics

|                                     | Oct |       | Nov | .     | Dec |       |                                      |     |     |     |
|-------------------------------------|-----|-------|-----|-------|-----|-------|--------------------------------------|-----|-----|-----|
|                                     | Day | Night | Day | Night | Day | Night |                                      | Oct | Nov | Dec |
| Between Noise Dot #1 - Noise Dot #2 | 0   | 0     | 2   | 0     | 3   | 0     | Between 265*-295* Heading (Standard) | 52  | 95  | 61  |
| Between Noise Dot #2 - JETTI        | 36  | 6     | 40  | 12    | 34  | 5     | East of Airport                      | 4   | 22  | 13  |
| Between JETTI - Noise Dot #3        | 8   | 2     | 33  | 8     | 13  | 6     | Left of 265*                         | 9   | 26  | 11  |
| Between Noise Dot #3 - Noise Dot #4 | 7   | 0     | 17  | 1     | 8   | 0     | Right of 295*                        | 2   | 5   | 7   |
| Between Noise Dot #4 - Noise Dot #5 | 1   | 0     | 5   | 1     | 0   | 2     |                                      |     |     |     |

## EARLY TURN STATISTICS

The Airport Authority has defined early turns as those aircraft that turn right prior to FAA Noise Dot #1 at the 295-degree heading or turn left prior to the FAA Noise Dot #3 at the 265-degree heading.