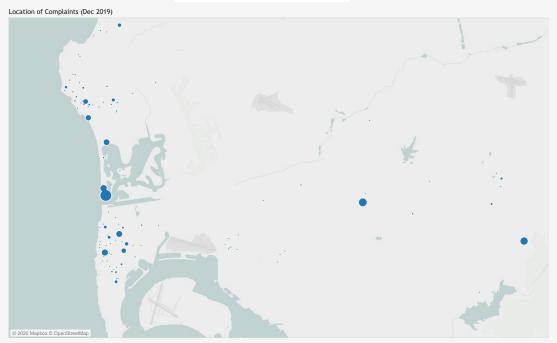

## NOISE COMPLAINT STATISTICS

### The Authority reports all complaints.

Number of Complaints by Neighborhood (Dec 2019)

| Neighborhood          | Complaints | Households |
|-----------------------|------------|------------|
| Grand Total           | 10,025     | 138        |
| Mission Beach         | 2,864      | 14         |
| Bird Rock             | 1,033      | 10         |
| El Cerrito            | 1,025      | 2          |
| Point Loma Heights    | 958        | 9          |
| Spring Valley         | 880        | 2          |
| Sunset Cliffs         | 634        | 9          |
| Pacific Beach         | 601        | 10         |
| Roseville-Fleet Ridge | 483        | 4          |
| La Jolla Heights      | 244        | 3          |
| La Jolla Alta         | 184        | 2          |
| Ocean Beach           | 180        | 11         |
| The Muirlands         | 163        | 8          |
| La Playa              | 158        | 4          |
| Casa De Oro-Mt. Helix | 141        | 4          |
| Lower Hermosa         | 107        | 2          |
| Wooded Area           | 94         | 7          |
| Jpper Hermosa         | 56         | 4          |
| Del Mar Heights       | 47         | 2          |
| Beach Barber Tract    | 36         | 3          |
| La Mesa               | 33         | 2          |
| Loma Portal           | 31         | 3          |
| La Jolla Shores       | 28         | 2          |
| Banker's Hill         | 13         | 8          |
| La Jolla Village      | 8          | 2          |
| University Heights    | 5          | 1          |
| La Jolla Mesa         | 5          | 2          |
| South Park            | 4          | 2          |
| Bay Ho                | 3          | 1          |
| Allied Gardens        | 3          | 1          |
| Normal Heights        | 2          | 2          |
| Eastlake Greens       | 1          | 1          |
| Burlingame            | 1          | 1          |