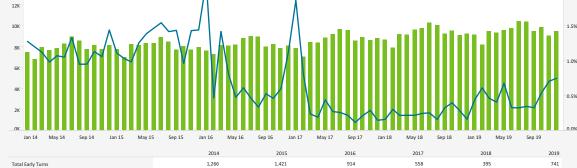

## EARLY TURN STATISTICS

The Airport Authority has defined early turns as those aircraft that turn right prior to FAA Noise Dot #1 at the 295-degree heading or turn left prior to the FAA Noise Dot #3 at the 265-degree heading.

In the month of December, there were 12 days of inclement weather, requiring FAA Air Traffic Control to modify normal departure and arrival procedures, which resulted in Missed Approaches and Early Turns.