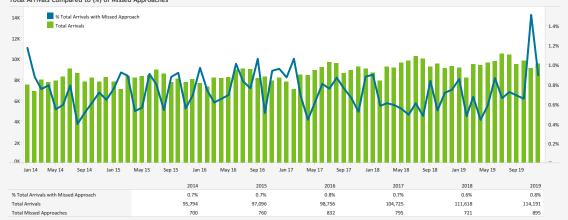

## MISSED APPROACH STATISTICS

Missed Approaches: A procedure to maintain safety, initiated by the pilot or Air Traffic Control (ATC) for a pilot to abandon the approach to landing.

In the month of December, there were 12 days of inclement weather, requiring FAA Air Traffic Control to modify normal departure and arrival procedures, which resulted in Missed Approaches and Early Turns.

## Total Arrivals Compared to (%) of Missed Approaches

In the month of December, there were 12 days of inclement weather, requiring FAA Air Traffic Control to modify normal departure and arrival procedures, which resulted in Missed Approaches and Early Turns.