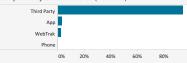

|
| SkyWest Airlines   | 2                              | 1,435                     | 0.1%                                                |
| American Airlines  | 2                              | 1,538                     | 0.1%                                                |
| United Airlines    | 1                              | 1,672                     | 0.1%                                                |
| FedEx Express      | 1                              | 240                       | 0.4%                                                |
| Compass Airlines   | 1                              | 602                       | 0.2%                                                |

## NOISE COMPLAINT STATISTICS





## Complaints by Contact Method (Dec 2019)



### Number of Households with 500+ Complaints per Month Disturbance Type (Dec 2019)



9,671

194

119

22

17

1.9% 1.2%

0.2%

0.2%

0.0%

### The Authority reports all complaints.



Number of Complaints by Neighborhood (Dec 2019)

| Neighborhood          | Complaints | Households |
|-----------------------|------------|------------|
| Grand Total           | 10,025     | 138        |
| Mission Beach         | 2,864      | 14         |
| Bird Rock             | 1,033      | 10         |
| El Cerrito            | 1,025      | 2          |
| Point Loma Heights    | 958        | 9          |
| Spring Valley         | 880        | 2          |
| Sunset Cliffs         | 634        | 9          |
| Pacific Beach         | 601        | 10         |
| Roseville-Fleet Ridge | 483        | 4