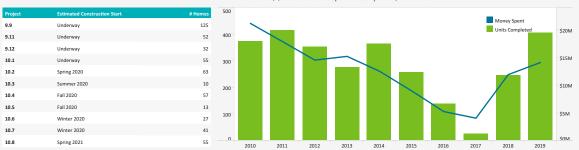

## Quieter Home Program As Of: 12/31/2019

| Status of Homes                        |       |
|----------------------------------------|-------|
| Homes on Wait List                     | 1,355 |
| Homes Added to Wait List This Month    | 3     |
| Homes Completed This Month             | 27    |
| Total Homes Completed                  | 4,149 |
| Estimated Homes to Complete in CY 2020 | 400   |

From 2001 – 2009, \$89.8 Million Was Spent To Complete 1,292 Homes

|                                              |                         | Overall Experience |           |             |
|----------------------------------------------|-------------------------|--------------------|-----------|-------------|
| Post – Construction Homeowner Survey Results |                         | Excellent          | Satisfied | Unsatisfied |
|                                              |                         | 75%                | 22%       | 3%          |
| Effectiveness                                |                         |                    |           |             |
| Question                                     | Answer                  |                    |           |             |
| Effectiveness of Doors                       | Significant Improvement |                    |           | 82%         |
|                                              | Slight Improvement      | 13%                |           |             |
|                                              | No Improvement          | 4%                 |           |             |
|                                              | Not installed           | 1%                 |           |             |
| Effectiveness of Ventilation                 | Significant Improvement |                    |           | 74%         |
|                                              | Slight Improvement      | 13%                |           |             |
|                                              | No Improvement          | 9%                 |           |             |
|                                              | Not Installed           | 4%                 |           |             |
| Effectiveness of Windows                     | Significant Improvement |                    |           | 86%         |
|                                              | Slight Improvement      | 12%                |           |             |
|                                              | No Improvement          | 2%                 |           |             |
|                                              | Not Installed           | 0%                 |           |             |