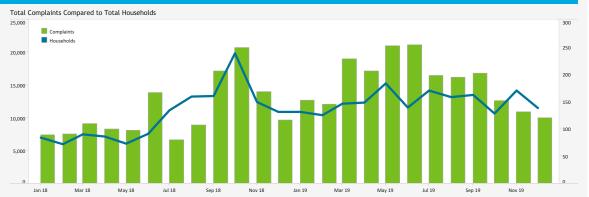

| 0.0%                                                |
| SkyWest Airlines   | 2                              | 1,435                     | 0.1%                                                |
| American Airlines  | 2                              | 1,538                     | 0.1%                                                |
| United Airlines    | 1                              | 1,672                     | 0.1%                                                |
| FedEx Express      | 1                              | 240                       | 0.4%                                                |
| Compass Airlines   | 1                              | 602                       | 0.2%                                                |

## NOISE COMPLAINT STATISTICS





## Complaints by Contact Method (Dec 2019)



### Number of Households with 500+ Complaints per Month Disturbance Type (Dec 2019)



9,671

194

119

22

17

1.9% 1.2%

0.2%

0.2%

0.0%

### The Authority reports all complaints.



Number of Complaints by Neighborhood (Dec 2019)

| Neighborhood          | Complaints | Households |
|-----------------------|------------|------------|
| Grand Total           | 10,025     | 138        |
| Mission Beach         | 2,864      | 14         |
| Bird Rock             | 1,033      | 10         |
| El Cerrito            | 1,025      | 2          |
| Point Loma Heights    | 958        | 9          |
| Spring Valley         | 880        | 2          |
| Sunset Cliffs         | 634        | 9          |
| Pacific Beach         | 601        | 10