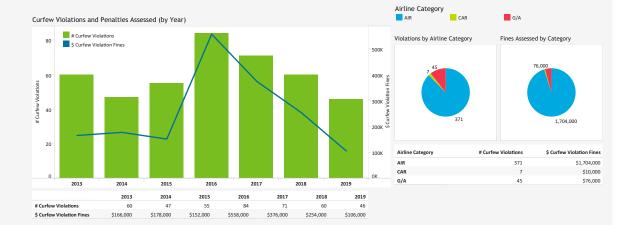

## CURFEW VIOLATIONS

Noise Curfew Violations: Any aircraft that departs after 11:30 p.m. and before 6:30 a.m. is subject to a penalty.

#### Curfew Violations (Dec 2019) Annual Violations and Penalties Assessed (Year-to-Date) 12/01/19, 11:37 PM United Airlines Pending Review 2013 \$166,000 12/03/19. 11:37 PM 2014 47 \$178,000 ietBlue Airways A321 Pending Review 12/22/19. 11:31 PM 55 Southwest Airlines B738 Pending Review 2015 \$152,000 84 12/26/19, 12:49 AM American Airlines A321 2016 \$558,000 12/26/19, 11:39 PM Delta Air Lines A320 Pending Review 71 \$376,000 2017 60 \$254,000 2018