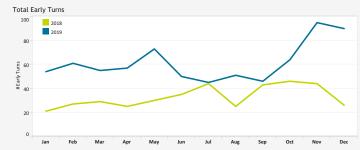

Cause of Early Turns (Dec 2019) Oct Dec # Caused by ATC Vectors 63 76 82 # Caused by Pilot Deviation 16 # Caused by Weather

Total Departures Compared to (%) of Early Turns

Over Mission Beach 2019 15 # Early Turns-Right Feb Mar Oct Dec Early Turn by Operator (Dec 2019)