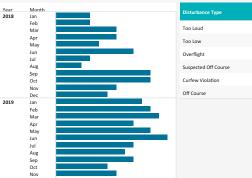

## CURFEW VIOLATIONS

Noise Curfew Violations: Any aircraft that departs after 11:30 p.m. and before 6:30 a.m. is subject to a penalty.

#### Curfew Violations (Dec 2019) Annual Violations and Penalties Assessed (Year-to-Date) 12/01/19, 11:37 PM United Airlines Pending Review 2013 \$166,000 12/03/19. 11:37 PM 2014 47 \$178,000 ietBlue Airways A321 Pending Review 12/22/19. 11:31 PM 55 Southwest Airlines B738 Pending Review 2015 \$152,000 84 12/26/19, 12:49 AM American Airlines A321 2016 \$558,000 12/26/19, 11:39 PM Delta Air Lines A320 Pending Review 71 \$376,000 2017 60 \$254,000 2018