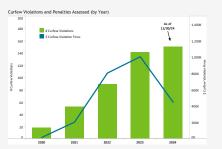

Violations by Airline Category (2020 - Present)

Fines Assessed by Airline Category (2020 - Present)

Noise Curfew Violations: Any aircraft that departs after 11:30 p.m. and before 6:30 a.m. is subject to a penalty.