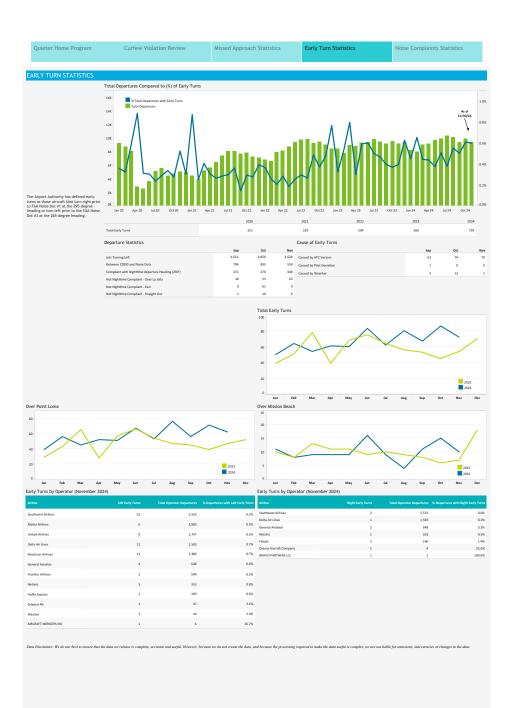

|                    | E/5L<br>B38M  |                 |
| 11/28/2024, 01:02 AM                         | Southwest Airlines |               | Pending Review  |
| 11/28/2024, 01-03 AM                         | SkyWest Airlines   | E75L          | Pending Review  |
| 11/28/2024, 01-26 AM                         | SkyWest Airlines   | E75L          | Pending Review  |
| 11/28/2024, 11:42 PM                         | United Airlines    | B738          | Pending Review  |





Data Disclaimer: We do our best to ensure that the data useful as everelease is complete, accurate and useful. However, because we do not create the data, and because the processing required to make the data useful is complex, we are not liable for omissions, inaccuracies or changes in the data.





this Disclaimer. We do our best to ensure that the data we release is complete, accurate and useful. However, because we do not create the data, and because the processing required to make the data useful is complex, we are not liable for outsidous, inaccuracies or changes in the data.