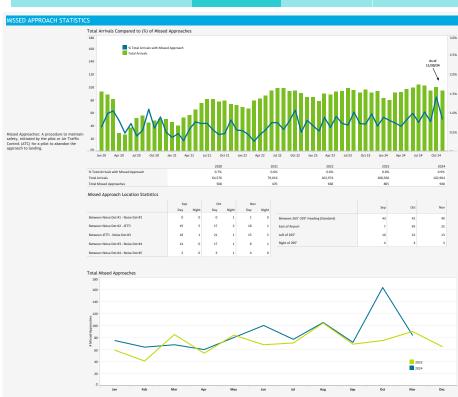

| Southwest Airlines | 8737          | Pending Review  |
| 11/27/2024, 11:46 PM                         | Alaska Airlines    | B39M          | Pending Review  |
| 11/27/2024, 11:48 PM                         | SkyWest Airlines   | E75L          | Pending Review  |
|                                              |                    | E/5L<br>B38M  |                 |
| 11/28/2024, 01:02 AM                         | Southwest Airlines |               | Pending Review  |
| 11/28/2024, 01-03 AM                         | SkyWest Airlines   | E75L          | Pending Review  |
| 11/28/2024, 01-26 AM                         | SkyWest Airlines   | E75L          | Pending Review  |
| 11/28/2024, 11:42 PM                         | United Airlines    | B738          | Pending Review  |





Data Disclaimer: We do our best to ensure that the data useful as everelease is complete, accurate and useful. However, because we do not create the data, and because the processing required to make the data useful is complex, we are not liable for omissions, inaccuracies or changes in the data.





this Disclaimer. We do our best to ensure that the data we release is complete, accurate and useful. However, because we do not create the data, and because the processing required to make the data useful is complex, we are not liable for outsidous, inaccuracies or changes in the data.