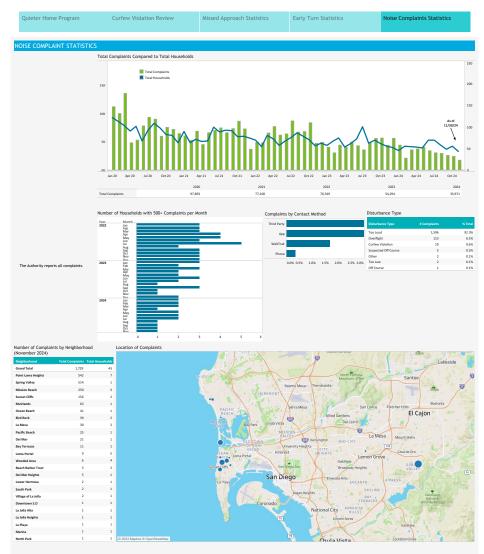

|                    | E/5L<br>B38M  |                 |
| 11/28/2024, 01:02 AM                         | Southwest Airlines |               | Pending Review  |
| 11/28/2024, 01-03 AM                         | SkyWest Airlines   | E75L          | Pending Review  |
| 11/28/2024, 01-26 AM                         | SkyWest Airlines   | E75L          | Pending Review  |
| 11/28/2024, 11:42 PM                         | United Airlines    | B738          | Pending Review  |





Data Disclaimer: We do our best to ensure that the data useful as everelease is complete, accurate and useful. However, because we do not create the data, and because the processing required to make the data useful is complex, we are not liable for omissions, inaccuracies or changes in the data.





this Disclaimer. We do our best to ensure that the data we release is complete, accurate and useful. However, because we do not create the data, and because the processing required to make the data useful is complex, we are not liable for outsidous, inaccuracies or changes in the data.