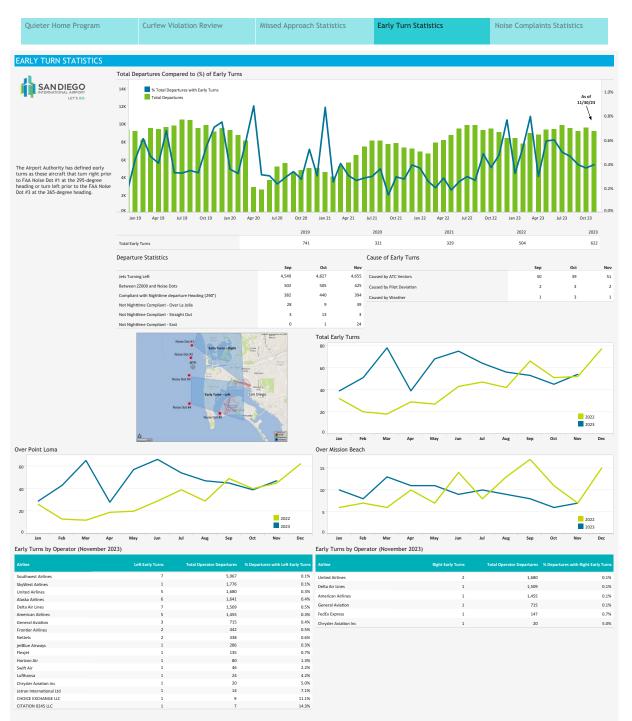

| Quieter Home Program                     | Curfew Violation Review                |                                                     | Missed Approa | Aissed Approach Statistics |                  | Early Turn Statistics |                    | Noise Complaints Statistics |                   |         |  |  |
|------------------------------------------|----------------------------------------|-----------------------------------------------------|---------------|----------------------------|------------------|-----------------------|--------------------|-----------------------------|-------------------|---------|--|--|
|                                          |                                        |                                                     |               |                            |                  |                       |                    |                             |                   |         |  |  |
|                                          |                                        |                                                     |               |                            |                  |                       |                    |                             |                   |         |  |  |
| QUIETER HOME PROGRAM                     |                                        |                                                     |               |                            |                  |                       |                    |                             |                   |         |  |  |
|                                          | Quieter Home                           | Quieter Home Program As Of: 11/30/2023              |               |                            |                  |                       |                    |                             |                   |         |  |  |
| SAN DIEGO                                | Status of Homes                        |                                                     |               |                            |                  |                       |                    |                             |                   |         |  |  |
| LET'S GO.                                | Added this Month                       | Added this Month                                    |               |                            |                  |                       |                    |                             |                   |         |  |  |
|                                          | Homes Complete                         | Homes Completed this Month                          |               |                            |                  |                       |                    |                             |                   |         |  |  |
|                                          | Homes on Wait List                     |                                                     | 390           |                            |                  |                       |                    |                             |                   |         |  |  |
|                                          | Estimated Homes to Complete in CY 2023 |                                                     | 400           |                            |                  |                       |                    |                             |                   |         |  |  |
|                                          | Total Homes Com                        | Total Homes Completed                               |               |                            |                  |                       |                    |                             |                   |         |  |  |
|                                          | Amount Spent on                        | Amount Spent on Multi-Family Units (USD) this Month |               |                            |                  |                       |                    |                             |                   |         |  |  |
|                                          |                                        |                                                     |               | From                       | 2001 - 2009, \$8 | 39.8 Million Was Spe  | nt To Complete 1,3 | 34 Homes                    |                   |         |  |  |
|                                          |                                        |                                                     |               | 600                        |                  |                       |                    |                             |                   | \$30.0M |  |  |
|                                          | Project                                | Estimated Construction Start                        | # Homes       |                            |                  |                       |                    | As of                       | As of<br>11/30/23 |         |  |  |
|                                          | 12.3                                   | In Process                                          | 37            |                            | Money Spent      |                       |                    |                             | \                 |         |  |  |
|                                          | 12.4 (QNRP)                            | Winter 2024                                         | 3             | 500                        | Units Complete   | pleted                |                    |                             | 7                 | \$25.0M |  |  |
|                                          | 12.5 (QNRP)                            | Summer 2024                                         | 3             |                            |                  |                       |                    |                             | •                 |         |  |  |
|                                          | 12.6                                   | In Process                                          | 62            |                            |                  |                       |                    |                             |                   |         |  |  |
| QNRP: Quieter Non-Residential<br>Program | 12.7                                   | In Process                                          | 34            | 400                        |                  |                       |                    |                             |                   | \$20.0M |  |  |
|                                          | 12.8                                   | Winter 2023                                         | 12            | 400                        |                  |                       |                    |                             |                   | \$20.0M |  |  |
| -                                        | 12.9                                   | Spring 2024                                         | 36            |                            |                  |                       |                    |                             |                   |         |  |  |
|                                          | 12.10                                  | Winter 2024                                         | 34            |                            |                  | _                     |                    |                             |                   |         |  |  |
|                                          | 12.11                                  | Spring 2024                                         | 25            | 300                        | _                |                       |                    |                             |                   | \$15.0M |  |  |
|                                          | 12.12                                  | Spring 2024                                         | 29            |                            |                  |                       |                    |                             |                   |         |  |  |
|                                          | 13.1                                   | Summer 2024                                         | 30            |                            |                  |                       |                    |                             |                   |         |  |  |
|                                          | 13.2                                   | Summer 2024<br>Fall 2024                            | 27            | 200                        |                  |                       |                    |                             |                   | \$10.0M |  |  |
|                                          | 13.3<br>13.4                           | Fall 2024                                           | 23            |                            |                  |                       |                    |                             |                   |         |  |  |
|                                          | 13.4                                   | Winter 2024                                         | 36            |                            |                  |                       |                    |                             |                   |         |  |  |
|                                          | 13.5                                   | Winter 2025                                         | 34            | 100                        |                  |                       |                    |                             |                   | \$5.0M  |  |  |
|                                          | 13.6                                   | Winter 2025<br>Winter 2025                          | 28            |                            |                  |                       |                    |                             |                   |         |  |  |
|                                          | 13.7                                   | Spring 2025                                         | 38            |                            |                  |                       |                    |                             |                   |         |  |  |
|                                          | 13.8<br>13.12 (QNRP)                   | Summer 2025                                         | 1             | 0                          | 2019             | 2020                  | 2021               | 2022                        | 2023              | \$0.0M  |  |  |
|                                          | LULLE (QINKP)                          | Summer EVES                                         | -             |                            | 2019             | 2020                  | 2021               | 2022                        | 2023              |         |  |  |