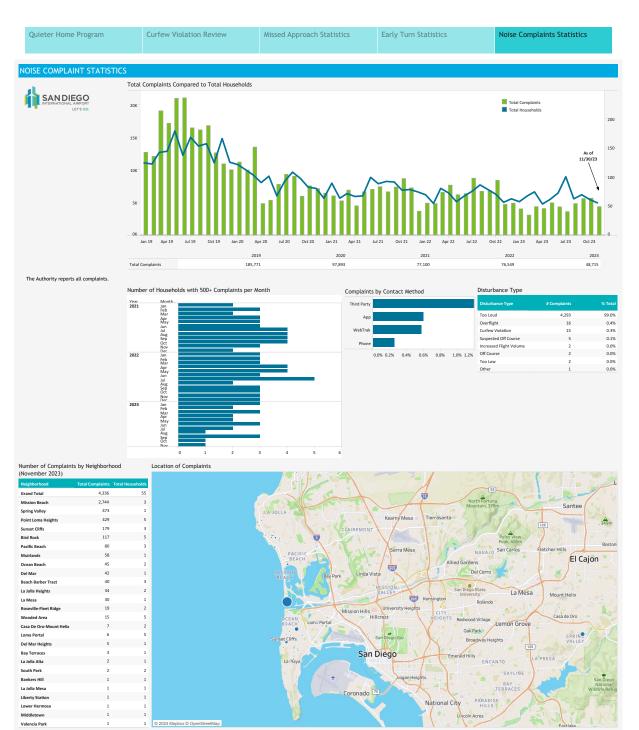

| Quieter Home Program                     | Curfew Violation Review                |                                                     | Missed Approa | Aissed Approach Statistics |                  | Early Turn Statistics |                    | Noise Complaints Statistics |                   |         |  |  |
|------------------------------------------|----------------------------------------|-----------------------------------------------------|---------------|----------------------------|------------------|-----------------------|--------------------|-----------------------------|-------------------|---------|--|--|
|                                          |                                        |                                                     |               |                            |                  |                       |                    |                             |                   |         |  |  |
|                                          |                                        |                                                     |               |                            |                  |                       |                    |                             |                   |         |  |  |
| QUIETER HOME PROGRAM                     |                                        |                                                     |               |                            |                  |                       |                    |                             |                   |         |  |  |
|                                          | Quieter Home                           | Quieter Home Program As Of: 11/30/2023              |               |                            |                  |                       |                    |                             |                   |         |  |  |
| SAN DIEGO                                | Status of Homes                        |                                                     |               |                            |                  |                       |                    |                             |                   |         |  |  |
| LET'S GO.                                | Added this Month                       | Added this Month                                    |               |                            |                  |                       |                    |                             |                   |         |  |  |
|                                          | Homes Complete                         | Homes Completed this Month                          |               |                            |                  |                       |                    |                             |                   |         |  |  |
|                                          | Homes on Wait List                     |                                                     | 390           |                            |                  |                       |                    |                             |                   |         |  |  |
|                                          | Estimated Homes to Complete in CY 2023 |                                                     | 400           |                            |                  |                       |                    |                             |                   |         |  |  |
|                                          | Total Homes Com                        | Total Homes Completed                               |               |                            |                  |                       |                    |                             |                   |         |  |  |
|                                          | Amount Spent on                        | Amount Spent on Multi-Family Units (USD) this Month |               |                            |                  |                       |                    |                             |                   |         |  |  |
|                                          |                                        |                                                     |               | From                       | 2001 - 2009, \$8 | 39.8 Million Was Spe  | nt To Complete 1,3 | 34 Homes                    |                   |         |  |  |
|                                          |                                        |                                                     |               | 600                        |                  |                       |                    |                             |                   | \$30.0M |  |  |
|                                          | Project                                | Estimated Construction Start                        | # Homes       |                            |                  |                       |                    | As of                       | As of<br>11/30/23 |         |  |  |
|                                          | 12.3                                   | In Process                                          | 37            |                            | Money Spent      |                       |                    |                             | \                 |         |  |  |
|                                          | 12.4 (QNRP)                            | Winter 2024                                         | 3             | 500                        | Units Complete   | pleted                |                    |                             | 7                 | \$25.0M |  |  |
|                                          | 12.5 (QNRP)                            | Summer 2024                                         | 3             |                            |                  |                       |                    |                             | •                 |         |  |  |
|                                          | 12.6                                   | In Process                                          | 62            |                            |                  |                       |                    |                             |                   |         |  |  |
| QNRP: Quieter Non-Residential<br>Program | 12.7                                   | In Process                                          | 34            | 400                        |                  |                       |                    |                             |                   | \$20.0M |  |  |
|                                          | 12.8                                   | Winter 2023                                         | 12            | 400                        |                  |                       |                    |                             |                   | \$20.0M |  |  |
| -                                        | 12.9                                   | Spring 2024                                         | 36            |                            |                  |                       |                    |                             |                   |         |  |  |
|                                          | 12.10                                  | Winter 2024                                         | 34            |                            |                  | _                     |                    |                             |                   |         |  |  |
|                                          | 12.11                                  | Spring 2024                                         | 25            | 300                        | _                |                       |                    |                             |                   | \$15.0M |  |  |
|                                          | 12.12                                  | Spring 2024                                         | 29            |                            |                  |                       |                    |                             |                   |         |  |  |
|                                          | 13.1                                   | Summer 2024                                         | 30            |                            |                  |                       |                    |                             |                   |         |  |  |
|                                          | 13.2                                   | Summer 2024<br>Fall 2024                            | 27            | 200                        |                  |                       |                    |                             |                   | \$10.0M |  |  |
|                                          | 13.3<br>13.4                           | Fall 2024                                           | 23            |                            |                  |                       |                    |                             |                   |         |  |  |
|                                          | 13.4                                   | Winter 2024                                         | 36            |                            |                  |                       |                    |                             |                   |         |  |  |
|                                          | 13.5                                   | Winter 2025                                         | 34            | 100                        |                  |                       |                    |                             |                   | \$5.0M  |  |  |
|                                          | 13.6                                   | Winter 2025<br>Winter 2025                          | 28            |                            |                  |                       |                    |                             |                   |         |  |  |
|                                          | 13.7                                   | Spring 2025                                         | 38            |                            |                  |                       |                    |                             |                   |         |  |  |
|                                          | 13.8<br>13.12 (QNRP)                   | Summer 2025                                         | 1             | 0                          | 2019             | 2020                  | 2021               | 2022                        | 2023              | \$0.0M  |  |  |
|                                          | LULLE (QINKP)                          | Summer EVES                                         | -             |                            | 2019             | 2020                  | 2021               | 2022                        | 2023              |         |  |  |