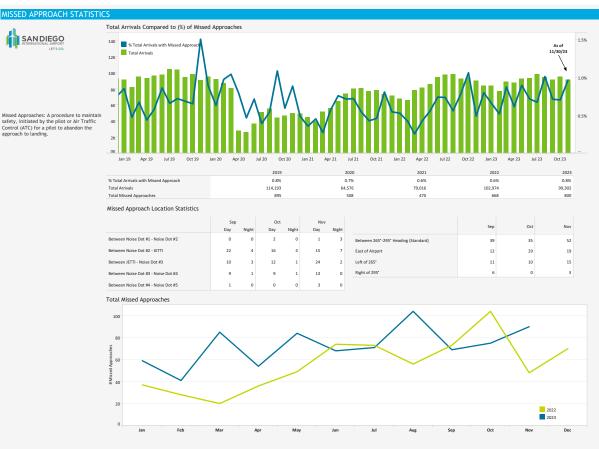

| Quieter Home Program                     | Curfew Violation Review                |                                                     | Missed Approa | Aissed Approach Statistics |                  | Early Turn Statistics |                    | Noise Complaints Statistics |                   |         |  |  |
|------------------------------------------|----------------------------------------|-----------------------------------------------------|---------------|----------------------------|------------------|-----------------------|--------------------|-----------------------------|-------------------|---------|--|--|
|                                          |                                        |                                                     |               |                            |                  |                       |                    |                             |                   |         |  |  |
|                                          |                                        |                                                     |               |                            |                  |                       |                    |                             |                   |         |  |  |
| QUIETER HOME PROGRAM                     |                                        |                                                     |               |                            |                  |                       |                    |                             |                   |         |  |  |
|                                          | Quieter Home                           | Quieter Home Program As Of: 11/30/2023              |               |                            |                  |                       |                    |                             |                   |         |  |  |
| SAN DIEGO                                | Status of Homes                        |                                                     |               |                            |                  |                       |                    |                             |                   |         |  |  |
| LET'S GO.                                | Added this Month                       | Added this Month                                    |               |                            |                  |                       |                    |                             |                   |         |  |  |
|                                          | Homes Complete                         | Homes Completed this Month                          |               |                            |                  |                       |                    |                             |                   |         |  |  |
|                                          | Homes on Wait List                     |                                                     | 390           |                            |                  |                       |                    |                             |                   |         |  |  |
|                                          | Estimated Homes to Complete in CY 2023 |                                                     | 400           |                            |                  |                       |                    |                             |                   |         |  |  |
|                                          | Total Homes Com                        | Total Homes Completed                               |               |                            |                  |                       |                    |                             |                   |         |  |  |
|                                          | Amount Spent on                        | Amount Spent on Multi-Family Units (USD) this Month |               |                            |                  |                       |                    |                             |                   |         |  |  |
|                                          |                                        |                                                     |               | From                       | 2001 - 2009, \$8 | 39.8 Million Was Spe  | nt To Complete 1,3 | 34 Homes                    |                   |         |  |  |
|                                          |                                        |                                                     |               | 600                        |                  |                       |                    |                             |                   | \$30.0M |  |  |
|                                          | Project                                | Estimated Construction Start                        | # Homes       |                            |                  |                       |                    | As of                       | As of<br>11/30/23 |         |  |  |
|                                          | 12.3                                   | In Process                                          | 37            |                            | Money Spent      |                       |                    |                             | \                 |         |  |  |
|                                          | 12.4 (QNRP)                            | Winter 2024                                         | 3             | 500                        | Units Complete   | pleted                |                    |                             | 7                 | \$25.0M |  |  |
|                                          | 12.5 (QNRP)                            | Summer 2024                                         | 3             |                            |                  |                       |                    |                             | •                 |         |  |  |
|                                          | 12.6                                   | In Process                                          | 62            |                            |                  |                       |                    |                             |                   |         |  |  |
| QNRP: Quieter Non-Residential<br>Program | 12.7                                   | In Process                                          | 34            | 400                        |                  |                       |                    |                             |                   | \$20.0M |  |  |
|                                          | 12.8                                   | Winter 2023                                         | 12            | 400                        |                  |                       |                    |                             |                   | \$20.0M |  |  |
| -                                        | 12.9                                   | Spring 2024                                         | 36            |                            |                  |                       |                    |                             |                   |         |  |  |
|                                          | 12.10                                  | Winter 2024                                         | 34            |                            |                  | _                     |                    |                             |                   |         |  |  |
|                                          | 12.11                                  | Spring 2024                                         | 25            | 300                        | _                |                       |                    |                             |                   | \$15.0M |  |  |
|                                          | 12.12                                  | Spring 2024                                         | 29            |                            |                  |                       |                    |                             |                   |         |  |  |
|                                          | 13.1                                   | Summer 2024                                         | 30            |                            |                  |                       |                    |                             |                   |         |  |  |
|                                          | 13.2                                   | Summer 2024<br>Fall 2024                            | 27            | 200                        |                  |                       |                    |                             |                   | \$10.0M |  |  |
|                                          | 13.3<br>13.4                           | Fall 2024                                           | 23            |                            |                  |                       |                    |                             |                   |         |  |  |
|                                          | 13.4                                   | Winter 2024                                         | 36            |                            |                  |                       |                    |                             |                   |         |  |  |
|                                          | 13.5                                   | Winter 2025                                         | 34            | 100                        |                  |                       |                    |                             |                   | \$5.0M  |  |  |
|                                          | 13.6                                   | Winter 2025<br>Winter 2025                          | 28            |                            |                  |                       |                    |                             |                   |         |  |  |
|                                          | 13.7                                   | Spring 2025                                         | 38            |                            |                  |                       |                    |                             |                   |         |  |  |
|                                          | 13.8<br>13.12 (QNRP)                   | Summer 2025                                         | 1             | 0                          | 2019             | 2020                  | 2021               | 2022                        | 2023              | \$0.0M  |  |  |
|                                          | LULLE (QINKP)                          | Summer EVES                                         | -             |                            | 2019             | 2020                  | 2021               | 2022                        | 2023              |         |  |  |