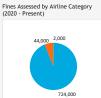

Airline Category
A - Air
C - Cargo 10/1/2022, 12:31 AM Delta Air Lines Pending Review G - G/A M - Mil 10/3/2022, 01:10 AM American Airlines A321 Pending Review Pending Review 10/19/2022, 11:35 PM National Airlines A332 Violations by Airline Category (2020 - Present)

# Curfew Violations and Penalties Assessed (by Year)

| Airline Category | # Curfew Violations | \$ Curfew Violation Fines |
|------------------|---------------------|---------------------------|
| A - Air          | 105                 | \$724,000                 |
| C - Cargo        | 7                   | \$0                       |
| G-G/A            | 24                  | \$44,000                  |
| M - Mil          | 1                   | \$2.000                   |