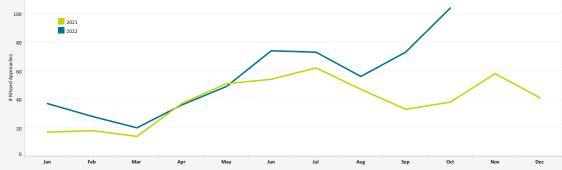

# MISSED APPROACH STATISTICS

Missed Approaches: A procedure to maintain safety, initiated by the pilot or Air Traffic Control (ATC) for a pilot to abandon the approach to landing.

# Total Arrivals Compared to (%) of Missed Approaches