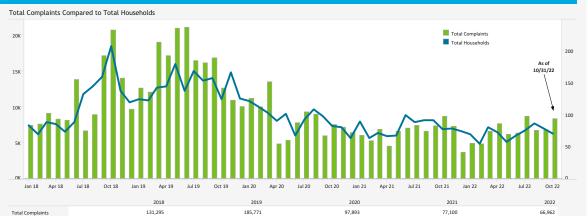

# NOISE COMPLAINT STATISTICS

The Authority reports all complaints.

Disturbance Type Too Loud Overflight 135 1.6% Curfew Violation 24 0.3% Other Suspected Off Course 0.2% Fixed Wing 13 0.2% 0.1% Too Low

Number of Complaints by Neighborhood (October 2022)

| Neighborhood            | Total Complaints | Total Household |
|-------------------------|------------------|-----------------|
| Grand Total             | 8,343            | 70              |
| Mission Beach           | 4,084            | 8               |
| Point Loma Heights      | 1,834            | 11              |
| Spring Valley           | 997              | 1               |
| Bird Rock               | 411              | 4               |
| Sunset Cliffs           | 315              | 7               |
| La Jolla Heights        | 140              | 2               |
| Loma Portal             | 122              | 3               |
| Pacific Beach           | 90               | 2               |
| Del Mar                 | 87               | 1               |
| Muirlands               | 48               | 2               |
| Ocean Beach             | 43               | 4               |
| La Mesa                 | 37               | 2               |
| Roseville-Fleet Ridge   | 31               | 2               |
| Beach Barber Tract      | 21               | 2               |
| Bay Terraces            | 20               | 1               |
| La Jolla Mesa           | 16               | 3               |
| Wooded Area             | 15               | 3               |
| Casa De Oro-Mount Helix | 7                | 1               |
| Del Mar Heights         | 5                | 1               |
| Lower Hermosa           | 5                | 1               |
| Laguna Niguel           | 4                | 1               |
| South Park              | 4                | 2               |
| Bankers Hill            | 2                | 1               |
| La Jolla                | 1                | 1               |
| La Playa                | 1                | 1               |
| Middletown              | 1                | 1               |
|                         |                  |                 |