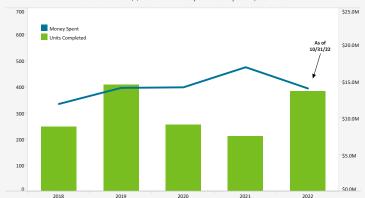

# Quieter Home Program As Of: 10/31/2022

Curfew Violation Review

| Status of Homes                                     |         |
|-----------------------------------------------------|---------|
| Added this Month                                    | 11      |
| Homes Completed this Month                          | 51      |
| Estimated Homes to Complete in CY 2022              | 400     |
| Homes on Wait List                                  | 624     |
| Total Homes Completed                               | 5,034   |
| Amount Spent on Multi-Family Units (USD) this Month | 407.587 |

From 2001 – 2009, \$89.8 Million Was Spent To Complete 1,356 Homes

QNRP: Quieter Non-Residential Pr..

Post – Construction Homeowner Survey Results