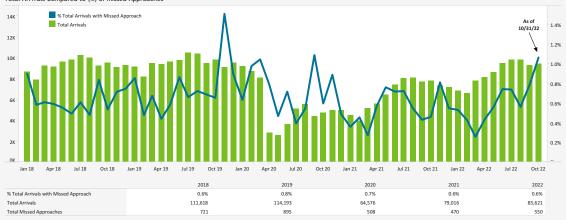

# MISSED APPROACH STATISTICS

Missed Approaches: A procedure to maintain safety, initiated by the pilot or Air Traffic Control (ATC) for a pilot to abandon the approach to landing.

# Total Arrivals Compared to (%) of Missed Approaches