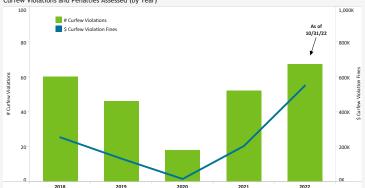

# **CURFEW VIOLATIONS**

Noise Curfew Violations: Any aircraft that departs after 11:30 p.m. and before 6:30 a.m. is subject to a penalty.

#### Curfew Violations (September - October 2022)

Curfew Violation Review

| Curfew Violations (September - October 2022) |                 |               | Annual Violation | Annual Violations and Penalties Assessed (Year-to-Date) |                  |                |  |
|----------------------------------------------|-----------------|---------------|------------------|---------------------------------------------------------|------------------|----------------|--|
| Date, Time                                   | Airline         | Aircraft Type | Status           | Year                                                    | Total Violations | Fines Assessed |  |
| 9/1/2022, 11:30 PM                           | Alaska Airlines | B739          | Not Fined        | 2018                                                    | 60               | \$254,000      |  |
| 9/3/2022, 12:43 AM                           | United Airlines | B738          | Not Fined        | 2019                                                    | 46               | \$132,000      |  |
| 9/9/2022, 12:42 AM                           | Alaska Airlines | B39M          | Not Fined        | 2020                                                    | 18               | \$16,000       |  |
| 9/26/2022, 11:32 PM                          | Alaska Airlines | B739          | Pending Review   | 2021                                                    | 52               | \$204,000      |  |
| 9/27/2022, 11:30 PM                          | Delta Air Lines | B738          | Pending Review   | 2022                                                    | 67               | \$550,000      |  |
| 9/29/2022, 11:30 PM                          | Alaska Airlines | B739          | Pending Review   |                                                         |                  |                |  |

# Curfew Violations and Penalties Assessed (by Year)

| Airline Category | # Curfew Violations | \$ Curfew Violation Fines |
|------------------|---------------------|---------------------------|
| A - Air          | 105                 | \$724,000                 |
| C - Cargo        | 7                   | \$0                       |
| G-G/A            | 24                  | \$44,000                  |
| M - Mil          | 1                   | \$2.000                   |