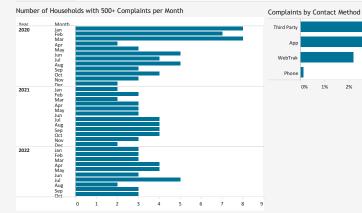

# NOISE COMPLAINT STATISTICS

The Authority reports all complaints.

Disturbance Type Too Loud Overflight 135 1.6% Curfew Violation 24 0.3% Other Suspected Off Course 0.2% Fixed Wing 13 0.2% 0.1% Too Low

Number of Complaints by Neighborhood (October 2022)