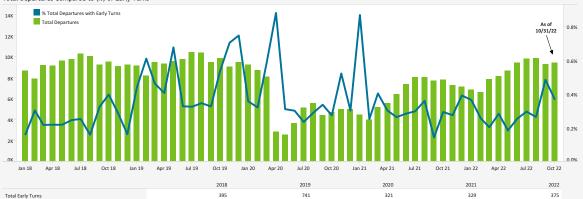

# EARLY TURN STATISTICS

The Airport Authority has defined early turns as those aircraft that turn right prior to FAA Noise Dot #1 at the 295-degree heading or turn left prior to the FAA Noise Dot #3 at the 265-degree heading.

# Total Departures Compared to (%) of Early Turns

| Departure Statistics                              |       |       |       | ( |
|---------------------------------------------------|-------|-------|-------|---|
|                                                   | Aug   | Sep   | Oct   |   |
| Jets Turning Left                                 | 4,595 | 4,207 | 4,391 |   |
| Between ZZ000 and Noise Dots                      | 652   | 506   | 514   |   |
| Compliant with Nighttime departure Heading (290°) | 512   | 367   | 375   |   |
| Not Nighttime Compliant - Over La Jolla           | 31    | 43    | 39    |   |
| Not Nighttime Compliant - Straight Out            | 5     | 7     | 7     |   |
| Not Nighttime Compliant - East                    | 0     | 0     | 15    |   |