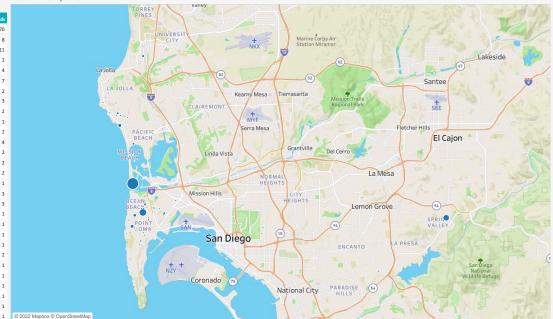

| 3               |
| Wooded Area             | 15               | 3               |
| Casa De Oro-Mount Helix | 7                | 1               |
| Del Mar Heights         | 5                | 1               |
| Lower Hermosa           | 5                | 1               |
| Laguna Niguel           | 4                | 1               |
| South Park              | 4                | 2               |
| Bankers Hill            | 2                | 1               |
| La Jolla                | 1                | 1               |
| La Playa                | 1                | 1               |
| Middletown              | 1                | 1               |
|                         |                  |                 |

North Clairemont Point Loma Location of Complaints