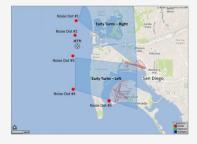

#### Missed Approach Location Statistics

|                                     | Aug |       | Sep |       | Oct |       |                                      |     | _   |     |
|-------------------------------------|-----|-------|-----|-------|-----|-------|--------------------------------------|-----|-----|-----|
|                                     | Day | Night | Day | Night | Day | Night |                                      | Aug | Sep | Oct |
| Between Noise Dot #1 - Noise Dot #2 | 0   | 1     | 0   | 2     | 0   | 0     | Between 265°-295° Heading (Standard) | 31  | 49  | 73  |
| Between Noise Dot #2 - JETTI        | 11  | 6     | 23  | 2     | 38  | 4     | East of Airport                      | 8   | 10  | 14  |
| Between JETTI - Noise Dot #3        | 12  | 1     | 20  | 3     | 29  | 2     | Left of 265°                         | 8   | 9   | 8   |
| Between Noise Dot #3 - Noise Dot #4 | 5   | 2     | 6   | 1     | 6   | 1     | Right of 295°                        | 8   | 11  | 8   |
| Retween Noise Dot #4 - Noise Dot #5 | 1   | 0     | 1   | 1     | 1   | 0     |                                      |     |     |     |

# EARLY TURN STATISTICS

The Airport Authority has defined early turns as those aircraft that turn right prior to FAA Noise Dot #1 at the 295-degree heading or turn left prior to the FAA Noise Dot #3 at the 265-degree heading.