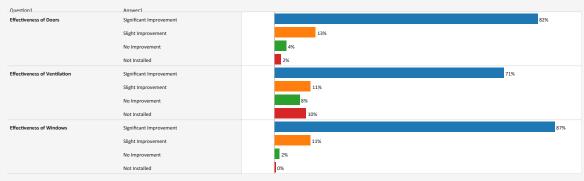

From 2001 – 2009, \$89.8 Million Was Spent To Complete 1,356 Homes

QNRP: Quieter Non-Residential Pr..

Post – Construction Homeowner Survey Results

#### Effectiveness

Overall Experience