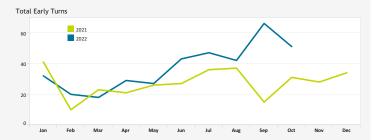

# EARLY TURN STATISTICS

The Airport Authority has defined early turns as those aircraft that turn right prior to FAA Noise Dot #1 at the 295-degree heading or turn left prior to the FAA Noise Dot #3 at the 265-degree heading.