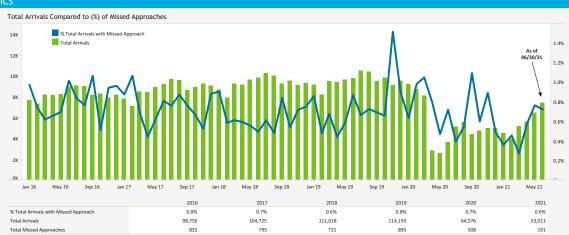

### MISSED APPROACH STATISTICS

Missed Approaches: A procedure to maintain safety, initiated by the pilot or Air Traffic Control (ATC) for a pilot to abandon the approach to landing.

|                                     | Apr |       | May |       | Jun |       |                                      | Apr | May   |  |
|-------------------------------------|-----|-------|-----|-------|-----|-------|--------------------------------------|-----|-------|--|
|                                     | Day | Night | Day | Night | Day | Night |                                      | Apr | iviay |  |
| Between Noise Dot #1 - Noise Dot #2 | 0   | 1     | 0   | 0     | 0   | 1     | Between 265"-295" Heading (Standard) | 20  | 39    |  |
| Between Noise Dot #2 - JETTI        | 12  | 1     | 19  | 3     | 18  | 3     | East of Airport                      | 12  | 3     |  |
| Between JETTI - Noise Dot #3        | 5   | 1     | 16  | 0     | 15  | 1     | Left of 265°                         | 3   | 4     |  |
| Between Noise Dot #3 - Noise Dot #4 | 3   | 0     | 3   | 0     | 2   | 0     | Right of 295"                        | 1   | 3     |  |
| Between Noise Dot #4 - Noise Dot #5 | 0   | 0     | 1   | 0     | 2   | 0     |                                      |     |       |  |