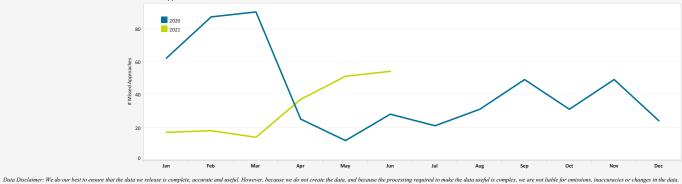

Early Turn Statistics

# EARLY TURN STATISTICS

SANDIEGO

Early Turns by Operator (June 2021)

ł

| Total Carly Turns                                 | -     |       | 550   | 555 741                          | 521 |     | 140 |     |
|---------------------------------------------------|-------|-------|-------|----------------------------------|-----|-----|-----|-----|
| Departure Statistics (June 2021)                  |       |       |       | Cause of Early Turns (June 2021) |     |     |     |     |
|                                                   | Apr   | May   | Jun   |                                  | Apr | May |     | Jun |
| Jets Turning Left                                 | 2,931 | 3,200 | 3,741 | Caused by ATC Vectors            | 19  | 22  |     | 24  |
| Between ZZ000 and Noise Dots                      | 436   | 499   | 583   | Caused by Pilot Deviation        | 2   | 5   |     | 3   |
| Compliant with Nighttime departure Heading (290°) | 154   | 221   | 351   | Caused by Weather                | 0   | 0   |     | 0   |
| Not Nighttime Compliant - Over La Jolla           | 12    | 14    | 21    |                                  |     |     |     |     |
| Not Nighttime Compliant - Straight Out            | 3     | 1     | 9     |                                  |     |     |     |     |
| Not Nighttime Compliant - East                    | 0     | 0     | 0     |                                  |     |     |     |     |