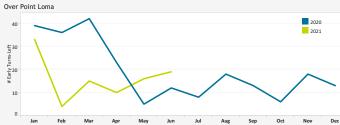

Early Turn Statistics

# EARLY TURN STATISTICS

SANDIEGO

Early Turns by Operator (June 2021)

ł

| Total Carly Turns                                 | -     |       | 550   | 555 741                          | 521 |     | 140 |     |
|---------------------------------------------------|-------|-------|-------|----------------------------------|-----|-----|-----|-----|
| Departure Statistics (June 2021)                  |       |       |       | Cause of Early Turns (June 2021) |     |     |     |     |
|                                                   | Apr   | May   | Jun   |                                  | Apr | May |     | Jun |
| Jets Turning Left                                 | 2,931 | 3,200 | 3,741 | Caused by ATC Vectors            | 19  | 22  |     | 24  |
| Between ZZ000 and Noise Dots                      | 436   | 499   | 583   | Caused by Pilot Deviation        | 2   | 5   |     | 3   |
| Compliant with Nighttime departure Heading (290°) | 154   | 221   | 351   | Caused by Weather                | 0   | 0   |     | 0   |
| Not Nighttime Compliant - Over La Jolla           | 12    | 14    | 21    |                                  |     |     |     |     |
| Not Nighttime Compliant - Straight Out            | 3     | 1     | 9     |                                  |     |     |     |     |
| Not Nighttime Compliant - East                    | 0     | 0     | 0     |                                  |     |     |     |     |

| ns | Airline            | Right Early Turns | Total Operator Departures | % Departures with Right Early Turns |
|----|--------------------|-------------------|---------------------------|-------------------------------------|
| %  | General Aviation   | 3                 | 2,011                     | 0.1%                                |
| %  | Southwest Airlines | 2                 | 3,884                     | 0.1%                                |
| %  | American Airlines  | 2                 | 1,428                     | 0.1%                                |
| %  | Delta Air Lines    | 1                 | 1,120                     | 0.1%                                |
|    |                    |                   |                           |                                     |