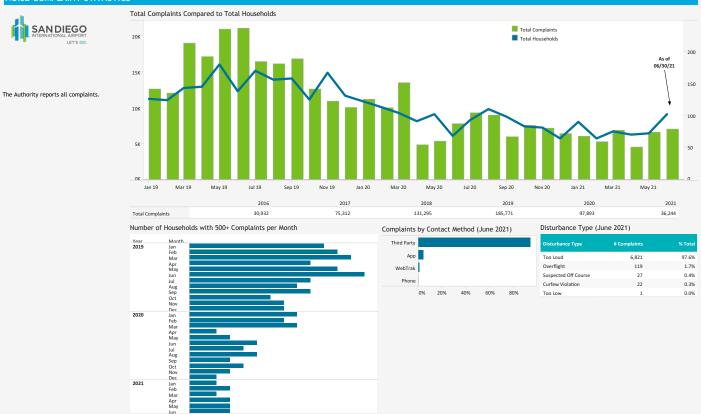

### NOISE COMPLAINT STATISTICS

| Number of Complain    | nts by Neighborhood      |            | Location of Complaints (June 2021) |
|-----------------------|--------------------------|------------|------------------------------------|
| (June 2021)           |                          |            | Marine Čorps Air                   |
| Neighborhood          | Total Complaints Total H | Households | Golden                             |
| Grand Total           | 7,006                    | 102        | Triangle                           |
| Mission Beach         | 3,342                    | 15         |                                    |
| Point Loma Heights    | 1,521                    | 15         |                                    |
| Spring Valley         | 669                      | 1          | a Santee                           |
| Sunset Cliffs         | 449                      | 3          | LA JOLLA                           |
| Bird Rock             | 338                      | 4          | Kaaray Merca                       |
| Ocean Beach           | 202                      | 6          |                                    |
| La Jolla Heights      | 115                      | 2          | CLAIREMONT Regional Bark           |
| Pacific Beach         | 96                       | 5          |                                    |
| Roseville-Fleet Ridge | 71                       | 3          |                                    |
| Casa De Oro-Mt. Helix | 45                       | 1          | PACIFIC Serra Mesa Fietcher Hills  |
| Loma Portal           | 25                       | 9          | PACIFIC El Cajon                   |
| El Cerrito            | 24                       | 1          |                                    |
| La Jolla Mesa         | 15                       | 3          | Linda Vista Grantville Del Cerro   |
| Bonita                | 12                       | 2          |                                    |
| Del Mar               | 12                       | 2          | MISSION                            |
| Beach Barber Tract    | 11                       | 3          | BEACH NORMAL Lä Mesa               |
| La Playa              | 8                        | 5          | NUCKMAL<br>HEIGHTS                 |
| Torrey Pines          | 8                        | 1          |                                    |
| Upper Hermosa         | 6                        | 1          |                                    |
| Normal Heights        | 5                        | 1          | BACH                               |
| Golden Hill           | 4                        | 1          |                                    |
| La Jolla Alta         | 3                        | 1          |                                    |
| La Jolla Shores       | 3                        | 1          | POINT                              |
| Midway District       | 3                        | 2          |                                    |
| El Cajon              | 2                        | 1          |                                    |
| Kensington            | 2                        | 1          |                                    |
| La Mesa               | 2                        | 2          |                                    |
| Mission Valley        | 2                        | 1          |                                    |
| Muirlands             | 2                        | 2          | NZY                                |
| South Park            | 2                        | 1          | Wildlife Re                        |
| Wooded Area           | 2                        | 1          |                                    |
| City Heights          | 1                        | 1          | National City PARADISE (1)         |
| La Jolla Village      | 1                        | 1          |                                    |
| Liberty Station       | 1                        | 1          |                                    |
| Logan Heights         | 1                        | 1          |                                    |
| University City       | 1                        | 1          |                                    |