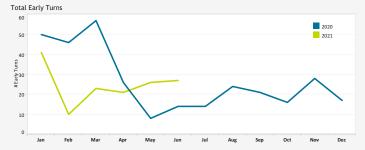

Early Turn Statistics

# EARLY TURN STATISTICS

SANDIEGO

Early Turns by Operator (June 2021)

ł

| Total Carly Turns                                 | -     |       | 550   | 555 741                          | 521 |     | 140 |     |
|---------------------------------------------------|-------|-------|-------|----------------------------------|-----|-----|-----|-----|
| Departure Statistics (June 2021)                  |       |       |       | Cause of Early Turns (June 2021) |     |     |     |     |
|                                                   | Apr   | May   | Jun   |                                  | Apr | May |     | Jun |
| Jets Turning Left                                 | 2,931 | 3,200 | 3,741 | Caused by ATC Vectors            | 19  | 22  |     | 24  |
| Between ZZ000 and Noise Dots                      | 436   | 499   | 583   | Caused by Pilot Deviation        | 2   | 5   |     | 3   |
| Compliant with Nighttime departure Heading (290°) | 154   | 221   | 351   | Caused by Weather                | 0   | 0   |     | 0   |
| Not Nighttime Compliant - Over La Jolla           | 12    | 14    | 21    |                                  |     |     |     |     |
| Not Nighttime Compliant - Straight Out            | 3     | 1     | 9     |                                  |     |     |     |     |
| Not Nighttime Compliant - East                    | 0     | 0     | 0     |                                  |     |     |     |     |