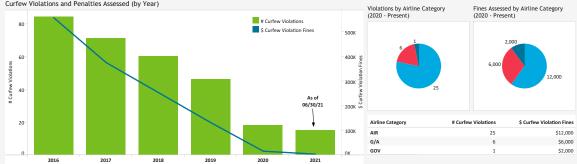

### CURFEW VIOLATIONS

Noise Curfew Violations: Any aircraft that departs after 11:30 p.m. and before 6:30 a.m. is subject to a penalty.

| Curfew Violations (Ju | ne 2021)           |               |                | Annual Violations and | Penalties Assessed (Year-to- | Date)          |
|-----------------------|--------------------|---------------|----------------|-----------------------|------------------------------|----------------|
| Date, Time            | Airline            | Aircraft Type | Status         | Year                  | Total Violations             | Fines Assessed |
| 6/11/2021, 11:33 PM   | Delta Air Lines    | B764          | Pending Review | 2016                  | 84                           | \$558,000      |
| 6/15/2021, 11:32 PM   | American Airlines  | B738          | Pending Review | 2017                  | 71                           | \$376,000      |
| 6/18/2021, 12:03 AM   | American Airlines  | B738          | Pending Review | 2018                  | 60                           | \$254,000      |
| 6/19/2021, 11:30 PM   | Horizon Air        | E75L          | Pending Review | 2019                  | 46                           | \$132,000      |
| 6/19/2021, 11:42 PM   | United Airlines    | B739          | Pending Review | 2020                  | 18                           | \$16,000       |
| 6/20/2021, 12:54 AM   | Delta Air Lines    | A333          | Pending Review | 2021                  | 15                           | \$4,000        |
| 6/21/2021, 01:56 AM   | American Airlines  | B738          | Pending Review |                       |                              |                |
| 6/21/2021, 11:32 PM   | SkyWest Airlines   | E75L          | Pending Review |                       |                              |                |
| 6/25/2021, 11:31 PM   | Southwest Airlines | B737          | Pending Review | Airline Category      |                              |                |
| 6/28/2021, 11:34 PM   | American Airlines  | B738          | Pending Review | AIR GI                | ov                           |                |