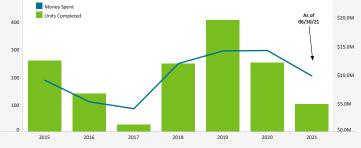

# QUIETER HOME PROGRAM

| Quieter Home Program As Of: 06/30/2021 |       |  |  |  |
|----------------------------------------|-------|--|--|--|
| Status of Homes                        |       |  |  |  |
| Homes on Wait List                     | 1,117 |  |  |  |
| Homes Added to Wait List This Month    | 5     |  |  |  |
| Homes Completed This Month             | 20    |  |  |  |
| Total Homes Completed                  | 4,544 |  |  |  |
| Estimated Homes to Complete in CY 2021 | 350   |  |  |  |

From 2001 – 2009, \$89.8 Million Was Spent To Complete 1,356 Homes

QNRP: Quieter Non-Residential Pr..

Overall Experience

500

51

13

36

56