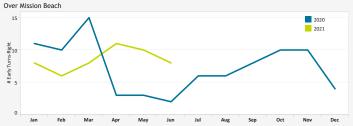

Early Turn Statistics

# EARLY TURN STATISTICS

SANDIEGO

Early Turns by Operator (June 2021)

ł

| Total Carly Turns                                 | -     |       | 550   | 555 741                          | 521 |     | 140 |     |
|---------------------------------------------------|-------|-------|-------|----------------------------------|-----|-----|-----|-----|
| Departure Statistics (June 2021)                  |       |       |       | Cause of Early Turns (June 2021) |     |     |     |     |
|                                                   | Apr   | May   | Jun   |                                  | Apr | May |     | Jun |
| Jets Turning Left                                 | 2,931 | 3,200 | 3,741 | Caused by ATC Vectors            | 19  | 22  |     | 24  |
| Between ZZ000 and Noise Dots                      | 436   | 499   | 583   | Caused by Pilot Deviation        | 2   | 5   |     | 3   |
| Compliant with Nighttime departure Heading (290°) | 154   | 221   | 351   | Caused by Weather                | 0   | 0   |     | 0   |
| Not Nighttime Compliant - Over La Jolla           | 12    | 14    | 21    |                                  |     |     |     |     |
| Not Nighttime Compliant - Straight Out            | 3     | 1     | 9     |                                  |     |     |     |     |
| Not Nighttime Compliant - East                    | 0     | 0     | 0     |                                  |     |     |     |     |

Early Turn by Operator (June 2021)

| Airline            | Left Early Turns | Total Operator Departures | % Departures with Left Early Turns | Ai |
|--------------------|------------------|---------------------------|------------------------------------|----|
| Southwest Airlines | 4                | 3,884                     | 0.1%                               | G  |
| General Aviation   | 4                | 2,011                     | 0.2%                               | Sc |
| American Airlines  | 4                | 1,428                     | 0.3%                               | A  |
| SkyWest Airlines   | 2                | 1,406                     | 0.1%                               | D  |
| Horizon Air        | 2                | 604                       | 0.3%                               |    |
| Delta Air Lines    | 2                | 1,120                     | 0.2%                               |    |
| Allegiant Air      | 1                | 206                       | 0.5%                               |    |
|                    |                  |                           |                                    |    |