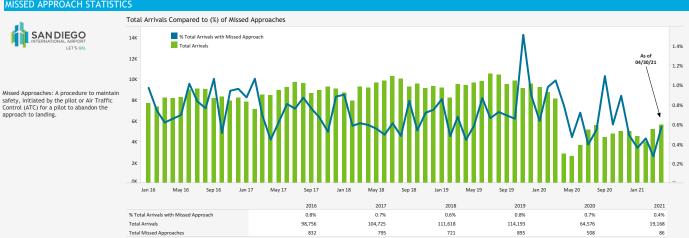

## MISSED APPROACH STATISTICS

| Missed Approach Location Statistics |     |       |     |       |     |       |                                      |     |       |     |
|-------------------------------------|-----|-------|-----|-------|-----|-------|--------------------------------------|-----|-------|-----|
|                                     | Feb |       | Mar |       | Apr |       |                                      | Feb | Mar   | Apr |
|                                     | Day | Night | Day | Night | Day | Night |                                      | TED | IVIDI | Арі |
| Between Noise Dot #1 - Noise Dot #2 | 0   | 0     | 0   | 0     | 0   | 1     | Between 265"-295" Heading (Standard) | 16  | 10    | 20  |
| Between Noise Dot #2 - JETTI        | 9   | 1     | 3   | 1     | 12  | 1     | Left of 265°                         | 0   | 1     | 3   |
| Between JETTI - Noise Dot #3        | 5   | 1     | 5   | 1     | 5   | 1     | Right of 295*                        | 0   | 1     | 1   |
| Between Noise Dot #3 - Noise Dot #4 | 0   | 0     | 1   | 0     | 3   | 0     | East of Airport                      | 2   | 1     | 12  |
| Between Noise Dot #4 - Noise Dot #5 | 0   | 0     | 0   | 0     | 0   | 0     |                                      |     |       |     |