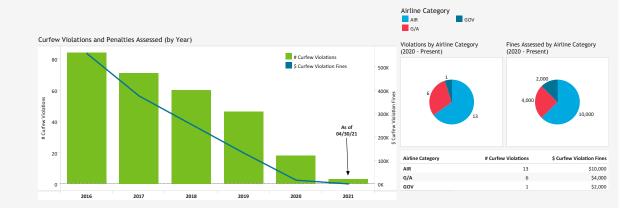

### CURFEW VIOLATIONS

|                                                                            | Curfew Violations (A | pril 2021)       |               |                | Annual Violation | s and Penalties Assessed (Year-t | o-Date)        |
|----------------------------------------------------------------------------|----------------------|------------------|---------------|----------------|------------------|----------------------------------|----------------|
| SAN DIEGO                                                                  | Date, Time           | Airline          | Aircraft Type | Status         | Year             | Total Violations                 | Fines Assessed |
| LET'S GO.                                                                  | 4/11/2021, 03:55 AM  | VistaJet - 9HVJK | GLEX          | Pending Review | 2016             | 84                               | \$558,000      |
|                                                                            | 4/12/2021, 01:46 AM  | jetBlue Airways  | A320-232      | Pending Review | 2017             | 71                               | \$376,000      |
|                                                                            |                      |                  |               |                | 2018             | 60                               | \$254,000      |
| Noise Curfew Violations: Any aircraft<br>that departs after 11:30 p.m. and |                      |                  |               |                | 2019             | 46                               | \$132,000      |
| before 6:30 a.m. is subject to a<br>penalty.                               |                      |                  |               |                | 2020             | 18                               | \$16,000       |
| penalty.                                                                   |                      |                  |               |                | 2021             | 3                                | so             |