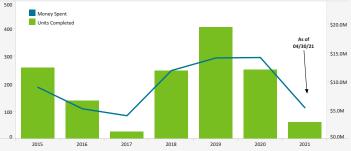

From 2001 – 2009, \$89.8 Million Was Spent To Complete 1,356 Homes

Overall Experience

# QUIETER HOME PROGRAM

QNRP: Quieter Non-Residential Pr..

| Quieter Home Program As Of: 04/30/2021 |       |
|----------------------------------------|-------|
| Status of Homes                        |       |
| Homes on Wait List                     | 1,201 |
| Homes Added to Wait List This Month    | 0     |
| Homes Completed This Month             | 18    |
| Total Homes Completed                  | 4,504 |
| Estimated Homes to Complete in CY 2021 | 350   |