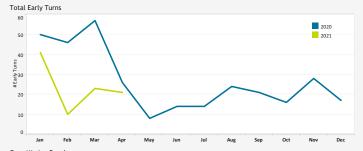

| Quieter | Home | Program |  |
|---------|------|---------|--|
|---------|------|---------|--|

Early Turn Statistics

#### EARLY TURN STATISTICS

SANDIEGO

ł

| Departure Statistics (April 2021)                 |       |       |       | Cause of Early Turns (April 2021) |     |     |     |
|---------------------------------------------------|-------|-------|-------|-----------------------------------|-----|-----|-----|
|                                                   | Feb   | Mar   | Apr   |                                   | Feb | Mar | Apr |
| Jets Turning Left                                 | 2,049 | 2,910 | 2,931 | Caused by ATC Vectors             | 10  | 21  | 19  |
| Between ZZ000 and Noise Dots                      | 282   | 518   | 436   | Caused by Pilot Deviation         | 0   | 2   | 2   |
| Compliant with Nighttime departure Heading (290°) | 47    | 167   | 154   | Caused by Weather                 | 0   | 0   | 0   |
| Not Nighttime Compliant - Over La Jolla           | 8     | 10    | 12    |                                   |     |     |     |
| Not Nighttime Compliant - East                    | 0     | 0     | 0     |                                   |     |     |     |
| Not Nighttime Compliant - Straight Out            | 0     | 5     | 3     |                                   |     |     |     |