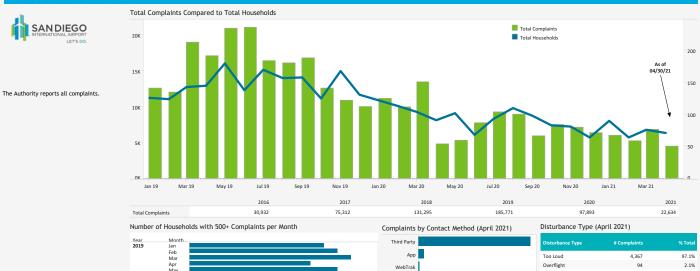

## NOISE COMPLAINT STATISTICS

0% 20% 40% 60% 80

| Disturbance Type (   | April 2021)  |         |
|----------------------|--------------|---------|
| Disturbance Type     | # Complaints | % Total |
| Too Loud             | 4,367        | 97.1%   |
| Overflight           | 94           | 2.1%    |
| Suspected Off Course | 22           | 0.5%    |
| Too Low              | 7            | 0.2%    |
| Curfew Violation     | 5            | 0.1%    |
| Other                | 1            | 0.0%    |

Number of Complaints by Neighborhood Location of Complaints (April 2021)

| (April 2021)          |                           |          |
|-----------------------|---------------------------|----------|
| Neighborhood          | Total Complaints Total Ho | usebolde |
| Grand Total           | 4,497                     | 71       |
| Mission Beach         | 2,042                     | 8        |
| Spring Valley         | 649                       | 1        |
| Point Loma Heights    | 611                       | 12       |
| Bird Rock             | 411                       | 6        |
| Sunset Cliffs         | 236                       | 1        |
| Pacific Beach         | 200                       | 5        |
| Ocean Beach           | 142                       | 3        |
| Loma Portal           | 45                        | 4        |
| Del Mar               | 37                        | 2        |
| Bonita                | 23                        | 2        |
| La Jolla Heights      | 16                        | 2        |
| La Mesa               | 11                        | 1        |
| Upper Hermosa         | 11                        | 1        |
| El Cerrito            | 9                         | 2        |
| South Park            | 9                         | 1        |
| Roseville-Fleet Ridge | 8                         | 2        |
| Wooded Area           | 6                         | 5        |
| La Playa              | 5                         | 3        |
| Beach Barber Tract    | 4                         | 1        |
| Torrey Pines          | 4                         | 1        |
| La Jolla Mesa         | 3                         | 1        |
| La Jolla Shores       | 3                         | 1        |
| Muirlands             | 3                         | 1        |
| The Muirlands         | 3                         | 1        |
| Allied Gardens        | 2                         | 1        |
| Lake Murray           | 2                         | 1        |
| Casa De Oro-Mt. Helix | 1                         | 1        |
| Jamul                 | 1                         | 1        |