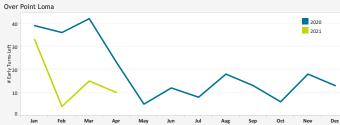

| Quieter | Home | Program |  |
|---------|------|---------|--|
|---------|------|---------|--|

Early Turn Statistics

#### EARLY TURN STATISTICS

SANDIEGO

ł

| Departure Statistics (April 2021)                 |       |       |       | Cause of Early Turns (April 2021) |     |     |     |
|---------------------------------------------------|-------|-------|-------|-----------------------------------|-----|-----|-----|
|                                                   | Feb   | Mar   | Apr   |                                   | Feb | Mar | Apr |
| Jets Turning Left                                 | 2,049 | 2,910 | 2,931 | Caused by ATC Vectors             | 10  | 21  | 19  |
| Between ZZ000 and Noise Dots                      | 282   | 518   | 436   | Caused by Pilot Deviation         | 0   | 2   | 2   |
| Compliant with Nighttime departure Heading (290°) | 47    | 167   | 154   | Caused by Weather                 | 0   | 0   | 0   |
| Not Nighttime Compliant - Over La Jolla           | 8     | 10    | 12    |                                   |     |     |     |
| Not Nighttime Compliant - East                    | 0     | 0     | 0     |                                   |     |     |     |
| Not Nighttime Compliant - Straight Out            | 0     | 5     | 3     |                                   |     |     |     |