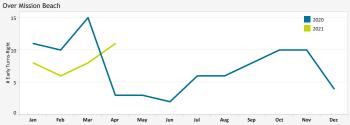

| Quieter | Home | Program |  |
|---------|------|---------|--|
|---------|------|---------|--|

Early Turn Statistics

#### EARLY TURN STATISTICS

SANDIEGO

ł

| Departure Statistics (April 2021)                 |       |       |       | Cause of Early Turns (April 2021) |     |     |     |
|---------------------------------------------------|-------|-------|-------|-----------------------------------|-----|-----|-----|
|                                                   | Feb   | Mar   | Apr   |                                   | Feb | Mar | Apr |
| Jets Turning Left                                 | 2,049 | 2,910 | 2,931 | Caused by ATC Vectors             | 10  | 21  | 19  |
| Between ZZ000 and Noise Dots                      | 282   | 518   | 436   | Caused by Pilot Deviation         | 0   | 2   | 2   |
| Compliant with Nighttime departure Heading (290°) | 47    | 167   | 154   | Caused by Weather                 | 0   | 0   | 0   |
| Not Nighttime Compliant - Over La Jolla           | 8     | 10    | 12    |                                   |     |     |     |
| Not Nighttime Compliant - East                    | 0     | 0     | 0     |                                   |     |     |     |
| Not Nighttime Compliant - Straight Out            | 0     | 5     | 3     |                                   |     |     |     |