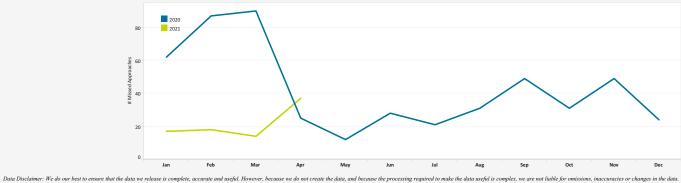

#### EARLY TURN STATISTICS

SANDIEGO

ł

| Departure Statistics (April 2021)                 |       |       |       | Cause of Early Turns (April 2021) |     |     |     |
|---------------------------------------------------|-------|-------|-------|-----------------------------------|-----|-----|-----|
|                                                   | Feb   | Mar   | Apr   |                                   | Feb | Mar | Apr |
| Jets Turning Left                                 | 2,049 | 2,910 | 2,931 | Caused by ATC Vectors             | 10  | 21  | 19  |
| Between ZZ000 and Noise Dots                      | 282   | 518   | 436   | Caused by Pilot Deviation         | 0   | 2   | 2   |
| Compliant with Nighttime departure Heading (290°) | 47    | 167   | 154   | Caused by Weather                 | 0   | 0   | 0   |
| Not Nighttime Compliant - Over La Jolla           | 8     | 10    | 12    |                                   |     |     |     |
| Not Nighttime Compliant - East                    | 0     | 0     | 0     |                                   |     |     |     |
| Not Nighttime Compliant - Straight Out            | 0     | 5     | 3     |                                   |     |     |     |

| Early Turns by Operator (April 2021) |                  |                           |                                    | Early Turn by Operator (Apr | il 2021)          |                           |                                     |
|--------------------------------------|------------------|---------------------------|------------------------------------|-----------------------------|-------------------|---------------------------|-------------------------------------|
| Airline                              | Left Early Turns | Total Operator Departures | % Departures with Left Early Turns | Airline                     | Right Early Turns | Total Operator Departures | % Departures with Right Early Turns |
| General Aviation                     | 3                | 1,760                     | 0.2%                               | General Aviation            | 8                 | 1,760                     | 0.5%                                |
| Southwest Airlines                   | 2                | 2,538                     | 0.1%                               | United Airlines             | 1                 | 844                       | 0.1%                                |
| American Airlines                    | 2                | 1,062                     | 0.2%                               | Southwest Airlines          | 1                 | 2,538                     | 0.0%                                |
| United Airlines                      | 1                | 844                       | 0.1%                               | FedEx Express               | 1                 | 278                       | 0.4%                                |
| Delta Air Lines                      | 1                | 991                       | 0.1%                               |                             |                   |                           |                                     |
| Alaska Airlines                      | 1                | 1,040                     | 0.1%                               |                             |                   |                           |                                     |