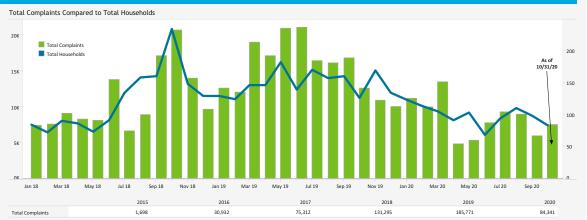

# NOISE COMPLAINT STATISTICS

Number of Households with 500+ Complaints per Month 

| Complaints by Contact Method (October, 2020 | ) Disturbance Type | (October, 2020) |         |
|---------------------------------------------|--------------------|-----------------|---------|
| Third Party                                 | Disturbance Type   | # Complaints    | % Total |
| Арр                                         | Too Loud           | 7,404           | 98.3%   |
| WebTrak                                     | Overflight         | 54              | 0.7%    |
|                                             | Too Low            | 33              | 0.4%    |
| Phone                                       | Suspected Off Co   | 27              | 0.4%    |
| 0% 20% 40% 60% 80%                          | Curfew Violation   | 12              | 0.2%    |
|                                             | Pollution          | 3               | 0.0%    |
|                                             | Holicoptor         | 2               | 0.0%    |

The Authority reports all complaints.

| Number of Complain    | s by Neighborhood          |    | Location of Complaints (October, 2020)                                                                                                                                                                                                                                                                                                                                                                                                                                                                                                                                                                                                                                                                                                                                                                                                                                                                                                                                                                                                                                                                                                                                                                                                                                                                                                                                                                                                                                                                                                                                                                                                                                                                                                                                                                                                                                                                                                                                                                                                                                                                                         |
|-----------------------|----------------------------|----|--------------------------------------------------------------------------------------------------------------------------------------------------------------------------------------------------------------------------------------------------------------------------------------------------------------------------------------------------------------------------------------------------------------------------------------------------------------------------------------------------------------------------------------------------------------------------------------------------------------------------------------------------------------------------------------------------------------------------------------------------------------------------------------------------------------------------------------------------------------------------------------------------------------------------------------------------------------------------------------------------------------------------------------------------------------------------------------------------------------------------------------------------------------------------------------------------------------------------------------------------------------------------------------------------------------------------------------------------------------------------------------------------------------------------------------------------------------------------------------------------------------------------------------------------------------------------------------------------------------------------------------------------------------------------------------------------------------------------------------------------------------------------------------------------------------------------------------------------------------------------------------------------------------------------------------------------------------------------------------------------------------------------------------------------------------------------------------------------------------------------------|
| (October, 2020)       |                            |    | State Marine<br>Conservation Area Golden Triangle W                                                                                                                                                                                                                                                                                                                                                                                                                                                                                                                                                                                                                                                                                                                                                                                                                                                                                                                                                                                                                                                                                                                                                                                                                                                                                                                                                                                                                                                                                                                                                                                                                                                                                                                                                                                                                                                                                                                                                                                                                                                                            |
| Neighborhood          | Total Complaints Total Hou |    | La Jolia Shores                                                                                                                                                                                                                                                                                                                                                                                                                                                                                                                                                                                                                                                                                                                                                                                                                                                                                                                                                                                                                                                                                                                                                                                                                                                                                                                                                                                                                                                                                                                                                                                                                                                                                                                                                                                                                                                                                                                                                                                                                                                                                                                |
| Grand Total           | 7,535                      | 83 |                                                                                                                                                                                                                                                                                                                                                                                                                                                                                                                                                                                                                                                                                                                                                                                                                                                                                                                                                                                                                                                                                                                                                                                                                                                                                                                                                                                                                                                                                                                                                                                                                                                                                                                                                                                                                                                                                                                                                                                                                                                                                                                                |
| Mission Beach         | 3,352                      | 6  | -0(e)a0.Per                                                                                                                                                                                                                                                                                                                                                                                                                                                                                                                                                                                                                                                                                                                                                                                                                                                                                                                                                                                                                                                                                                                                                                                                                                                                                                                                                                                                                                                                                                                                                                                                                                                                                                                                                                                                                                                                                                                                                                                                                                                                                                                    |
| Point Loma Heights    | 1,492                      | 8  | Eivira Santee Santee                                                                                                                                                                                                                                                                                                                                                                                                                                                                                                                                                                                                                                                                                                                                                                                                                                                                                                                                                                                                                                                                                                                                                                                                                                                                                                                                                                                                                                                                                                                                                                                                                                                                                                                                                                                                                                                                                                                                                                                                                                                                                                           |
| Sunset Cliffs         | 632                        | 3  | LA JOLLA North Clairemont Kearny Mesa Tierrasanta (122) Wil                                                                                                                                                                                                                                                                                                                                                                                                                                                                                                                                                                                                                                                                                                                                                                                                                                                                                                                                                                                                                                                                                                                                                                                                                                                                                                                                                                                                                                                                                                                                                                                                                                                                                                                                                                                                                                                                                                                                                                                                                                                                    |
| Bird Rock             | 528                        | 8  | Mission Trails<br>Regional Park                                                                                                                                                                                                                                                                                                                                                                                                                                                                                                                                                                                                                                                                                                                                                                                                                                                                                                                                                                                                                                                                                                                                                                                                                                                                                                                                                                                                                                                                                                                                                                                                                                                                                                                                                                                                                                                                                                                                                                                                                                                                                                |
| Spring Valley         | 495                        | 1  | The Mulriands CLAIREMONI Balboa Ave Regional Park                                                                                                                                                                                                                                                                                                                                                                                                                                                                                                                                                                                                                                                                                                                                                                                                                                                                                                                                                                                                                                                                                                                                                                                                                                                                                                                                                                                                                                                                                                                                                                                                                                                                                                                                                                                                                                                                                                                                                                                                                                                                              |
| Ocean Beach           | 307                        | 6  | South a joila South a joila South a joila                                                                                                                                                                                                                                                                                                                                                                                                                                                                                                                                                                                                                                                                                                                                                                                                                                                                                                                                                                                                                                                                                                                                                                                                                                                                                                                                                                                                                                                                                                                                                                                                                                                                                                                                                                                                                                                                                                                                                                                                                                                                                      |
| La Jolla Heights      | 187                        | 2  | South La Jolla State Marine Sta |
| Del Mar Heights       | 114                        | 2  | PACIFIC                                                                                                                                                                                                                                                                                                                                                                                                                                                                                                                                                                                                                                                                                                                                                                                                                                                                                                                                                                                                                                                                                                                                                                                                                                                                                                                                                                                                                                                                                                                                                                                                                                                                                                                                                                                                                                                                                                                                                                                                                                                                                                                        |
| Pacific Beach         | 107                        | 4  |                                                                                                                                                                                                                                                                                                                                                                                                                                                                                                                                                                                                                                                                                                                                                                                                                                                                                                                                                                                                                                                                                                                                                                                                                                                                                                                                                                                                                                                                                                                                                                                                                                                                                                                                                                                                                                                                                                                                                                                                                                                                                                                                |
| The Muirlands         | 61                         | 4  | Riviera Shores Bay Park Linda Vista Grantville Del Cerro                                                                                                                                                                                                                                                                                                                                                                                                                                                                                                                                                                                                                                                                                                                                                                                                                                                                                                                                                                                                                                                                                                                                                                                                                                                                                                                                                                                                                                                                                                                                                                                                                                                                                                                                                                                                                                                                                                                                                                                                                                                                       |
| Upper Hermosa         | 51                         | 1  | Bay Park Lillida Vista crim                                                                                                                                                                                                                                                                                                                                                                                                                                                                                                                                                                                                                                                                                                                                                                                                                                                                                                                                                                                                                                                                                                                                                                                                                                                                                                                                                                                                                                                                                                                                                                                                                                                                                                                                                                                                                                                                                                                                                                                                                                                                                                    |
| Roseville-Fleet Ridge | 39                         | 6  | MISSIONS Number of Mission                                                                                                                                                                                                                                                                                                                                                                                                                                                                                                                                                                                                                                                                                                                                                                                                                                                                                                                                                                                                                                                                                                                                                                                                                                                                                                                                                                                                                                                                                                                                                                                                                                                                                                                                                                                                                                                                                                                                                                                                                                                                                                     |
| Loma Portal           | 35                         | 7  | Rd VALLEY La Mesa MOUNT                                                                                                                                                                                                                                                                                                                                                                                                                                                                                                                                                                                                                                                                                                                                                                                                                                                                                                                                                                                                                                                                                                                                                                                                                                                                                                                                                                                                                                                                                                                                                                                                                                                                                                                                                                                                                                                                                                                                                                                                                                                                                                        |
| Beach Barber Tract    | 29                         | 2  | Madison Ave HEIGHTS Malliadge MID-CITY &                                                                                                                                                                                                                                                                                                                                                                                                                                                                                                                                                                                                                                                                                                                                                                                                                                                                                                                                                                                                                                                                                                                                                                                                                                                                                                                                                                                                                                                                                                                                                                                                                                                                                                                                                                                                                                                                                                                                                                                                                                                                                       |
| Wooded Area           | 27                         | 6  | University Heights (128)                                                                                                                                                                                                                                                                                                                                                                                                                                                                                                                                                                                                                                                                                                                                                                                                                                                                                                                                                                                                                                                                                                                                                                                                                                                                                                                                                                                                                                                                                                                                                                                                                                                                                                                                                                                                                                                                                                                                                                                                                                                                                                       |
| La Playa              | 21                         | 2  | Hillcrest PARK HEIGHTS Perbyood Village Rand                                                                                                                                                                                                                                                                                                                                                                                                                                                                                                                                                                                                                                                                                                                                                                                                                                                                                                                                                                                                                                                                                                                                                                                                                                                                                                                                                                                                                                                                                                                                                                                                                                                                                                                                                                                                                                                                                                                                                                                                                                                                                   |
| Lower Hermosa         | 18                         | 1  | BEACH DECINITY OF HOMEIANDS Jamacha                                                                                                                                                                                                                                                                                                                                                                                                                                                                                                                                                                                                                                                                                                                                                                                                                                                                                                                                                                                                                                                                                                                                                                                                                                                                                                                                                                                                                                                                                                                                                                                                                                                                                                                                                                                                                                                                                                                                                                                                                                                                                            |
| University City       | 10                         | 2  | Chollas Creek                                                                                                                                                                                                                                                                                                                                                                                                                                                                                                                                                                                                                                                                                                                                                                                                                                                                                                                                                                                                                                                                                                                                                                                                                                                                                                                                                                                                                                                                                                                                                                                                                                                                                                                                                                                                                                                                                                                                                                                                                                                                                                                  |
| Casa De Oro-Mt. Helix | 7                          | 3  | Sunset Cliffs SAN SAN Broadway Heights SPRING VALLEY                                                                                                                                                                                                                                                                                                                                                                                                                                                                                                                                                                                                                                                                                                                                                                                                                                                                                                                                                                                                                                                                                                                                                                                                                                                                                                                                                                                                                                                                                                                                                                                                                                                                                                                                                                                                                                                                                                                                                                                                                                                                           |
| La Mesa               | 6                          | 1  |                                                                                                                                                                                                                                                                                                                                                                                                                                                                                                                                                                                                                                                                                                                                                                                                                                                                                                                                                                                                                                                                                                                                                                                                                                                                                                                                                                                                                                                                                                                                                                                                                                                                                                                                                                                                                                                                                                                                                                                                                                                                                                                                |
| El Cerrito            | 5                          | 1  | San Diego Mount Hope Emerald Hills Jamacha LA PRESA                                                                                                                                                                                                                                                                                                                                                                                                                                                                                                                                                                                                                                                                                                                                                                                                                                                                                                                                                                                                                                                                                                                                                                                                                                                                                                                                                                                                                                                                                                                                                                                                                                                                                                                                                                                                                                                                                                                                                                                                                                                                            |
| Imperial Beach        | 4                          | 1  | La Pileya Grant Hill La Press                                                                                                                                                                                                                                                                                                                                                                                                                                                                                                                                                                                                                                                                                                                                                                                                                                                                                                                                                                                                                                                                                                                                                                                                                                                                                                                                                                                                                                                                                                                                                                                                                                                                                                                                                                                                                                                                                                                                                                                                                                                                                                  |
| La Jolla Alta         | 2                          | 1  | Valencia Park  Valencia Park  SKYLIÑE  La Presa  Mountain View                                                                                                                                                                                                                                                                                                                                                                                                                                                                                                                                                                                                                                                                                                                                                                                                                                                                                                                                                                                                                                                                                                                                                                                                                                                                                                                                                                                                                                                                                                                                                                                                                                                                                                                                                                                                                                                                                                                                                                                                                                                                 |
| La Jolla Village      | 2                          | 1  | + NZY Mountain View BAY                                                                                                                                                                                                                                                                                                                                                                                                                                                                                                                                                                                                                                                                                                                                                                                                                                                                                                                                                                                                                                                                                                                                                                                                                                                                                                                                                                                                                                                                                                                                                                                                                                                                                                                                                                                                                                                                                                                                                                                                                                                                                                        |
| Bankers Hill          | 1                          | 1  | TERRACES                                                                                                                                                                                                                                                                                                                                                                                                                                                                                                                                                                                                                                                                                                                                                                                                                                                                                                                                                                                                                                                                                                                                                                                                                                                                                                                                                                                                                                                                                                                                                                                                                                                                                                                                                                                                                                                                                                                                                                                                                                                                                                                       |
| Hidden Valley         | 1                          | 1  | Fort Rosecrans Coronado                                                                                                                                                                                                                                                                                                                                                                                                                                                                                                                                                                                                                                                                                                                                                                                                                                                                                                                                                                                                                                                                                                                                                                                                                                                                                                                                                                                                                                                                                                                                                                                                                                                                                                                                                                                                                                                                                                                                                                                                                                                                                                        |
| La Jolla Mesa         | 1                          | 1  | National City HILLS (s) Sunnyside                                                                                                                                                                                                                                                                                                                                                                                                                                                                                                                                                                                                                                                                                                                                                                                                                                                                                                                                                                                                                                                                                                                                                                                                                                                                                                                                                                                                                                                                                                                                                                                                                                                                                                                                                                                                                                                                                                                                                                                                                                                                                              |
| Middletown            | 1                          | 1  | © 2020 Mapbox © OpenStreetMap 75 Naval Base Uncoln Acres affects                                                                                                                                                                                                                                                                                                                                                                                                                                                                                                                                                                                                                                                                                                                                                                                                                                                                                                                                                                                                                                                                                                                                                                                                                                                                                                                                                                                                                                                                                                                                                                                                                                                                                                                                                                                                                                                                                                                                                                                                                                                               |