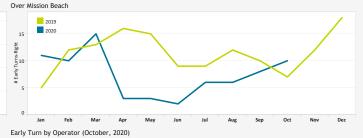

## **EARLY TURN STATISTICS**

The Airport Authority has defined early turns as those aircraft that turn right prior to FAA Noise Dot #1 at the 295-degree heading or turn left prior to the FAA Noise Dot #3 at the 265-degree heading.

Caused by ATC Vectors 19 12 Caused by Pilot Deviation Caused by Weather Total Early Turns

| Over Po                     | oint Loma  |          |         |         |          |     |          |         |     |     |     |     |
|-----------------------------|------------|----------|---------|---------|----------|-----|----------|---------|-----|-----|-----|-----|
| 80                          | 2019       |          |         |         |          |     |          |         |     |     |     | \   |
| # Early Turns-Left<br>05 09 | _          |          |         |         | <u> </u> |     |          |         |     |     |     |     |
| Early 40                    |            |          |         |         |          |     | <u> </u> |         | _/  |     |     |     |
| 20                          |            |          |         |         |          | _   |          | <u></u> | _   | _   |     |     |
| 0                           | Jan        | Feb      | Mar     | Apr     | May      | Jun | Jul      | Aug     | Sep | Oct | Nov | Dec |
| Early T                     | urns by Op | erator ( | October | , 2020) |          |     |          |         |     |     |     |     |

| Airline            | Left Early Turns | Total Operator Departures | % Departures with Left Early Turn |
|--------------------|------------------|---------------------------|-----------------------------------|
| General Aviation   | 2                | 1,461                     | 0.19                              |
| Southwest Airlines | 1                | 2,367                     | 0.09                              |
| Hawaiian Airlines  | 1                | 53                        | 1.9%                              |
| Delta Air Lines    | 1                | 975                       | 0.19                              |
|                    |                  |                           |                                   |

| s | Airline          | Right Early Turns | Total Operator Departures | % Departures with Right Early Turns |
|---|------------------|-------------------|---------------------------|-------------------------------------|
| 6 | General Aviation | 7                 | 1,461                     | 0.5%                                |
| 6 | SkyWest Airlines | 2                 | 936                       | 0.2%                                |
| 6 | Delta Air Lines  | 1                 | 975                       | 0.1%                                |
|   |                  |                   |                           |                                     |