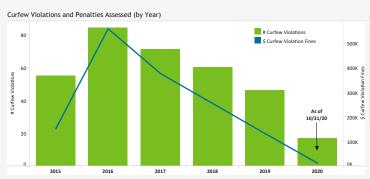

## CURFEW VIOLATIONS

Noise Curfew Violations: Any aircraft that departs after 11:30 p.m. and before 6:30 a.m. is subject to a penalty.

Curfew Violations – None in October, 2020

## Annual Violations and Penalties Assessed (Year-to-Date)

| Year | Total Violations | Fines Assessed |
|------|------------------|----------------|
| 2015 | 55               | \$152,000      |
| 2016 | 84               | \$558,000      |
| 2017 | 71               | \$376,000      |
| 2018 | 60               | \$254,000      |
| 2019 | 46               | \$132,000      |
| 2020 | 17               | \$12,000       |