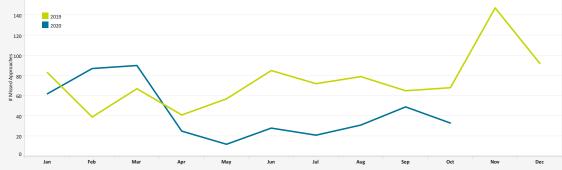

## MISSED APPROACH STATISTICS

Missed Approaches: A procedure to maintain safety, initiated by the pilot or Air Traffic Control (ATC) for a pilot to abandon the approach to landing.

#### Total Missed Approaches

Data Disclaimer: We do our best to ensure that the data we release is complete, accurate and useful. However, because we do not create the data, and because the processing required to make the data useful is complex, we are not liable for omissions, inaccuracies or changes in the data.