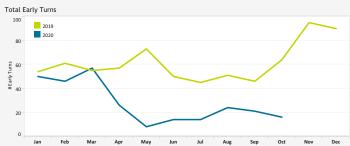

## **EARLY TURN STATISTICS**

The Airport Authority has defined early turns as those aircraft that turn right prior to FAA Noise Dot #1 at the 295-degree heading or turn left prior to the FAA Noise Dot #3 at the 265-degree heading.

Caused by ATC Vectors 19 12 Caused by Pilot Deviation Caused by Weather Total Early Turns

| Over Po                     | oint Loma  |          |         |         |          |     |          |         |     |     |     |     |
|-----------------------------|------------|----------|---------|---------|----------|-----|----------|---------|-----|-----|-----|-----|
| 80                          | 2019       |          |         |         |          |     |          |         |     |     |     | \   |
| # Early Turns-Left<br>05 09 | _          |          |         |         | <u> </u> |     |          |         |     |     |     |     |
| Early 40                    |            |          |         |         |          |     | <u> </u> |         | _/  |     |     |     |
| 20                          |            |          |         |         |          | _   |          | <u></u> | _   | _   |     |     |
| 0                           | Jan        | Feb      | Mar     | Apr     | May      | Jun | Jul      | Aug     | Sep | Oct | Nov | Dec |
| Early T                     | urns by Op | erator ( | October | , 2020) |          |     |          |         |     |     |     |     |