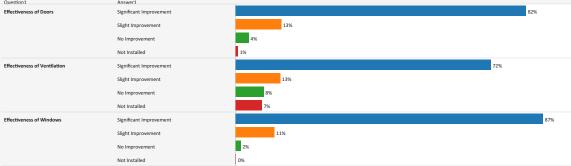

Overall Experience

Post - Construction Homeowner Survey Results

Excellent Satisfied Unsatisfied

75% 22% 3%

Effectiveness

Question 1 Answer1

Effectiveness of Doors Significant Improvement Signi

Data Disclaimer: We do our best to ensure that the data we release is complete, accurate and useful. However, because we do not create the data, and because the processing required to make the data useful is complex, we are not liable for omissions, inaccuracies or changes in the data.