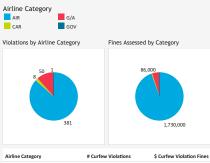

| Airline Category | # Curfew Violations | \$ Curfew Violation Fines |
|------------------|---------------------|---------------------------|
| AIR              | 381                 | \$1,730,000               |
| CAR              | 8                   | \$10,000                  |
| G/A              | 50                  | \$86,000                  |
| GOV              | 1                   | \$2,000                   |