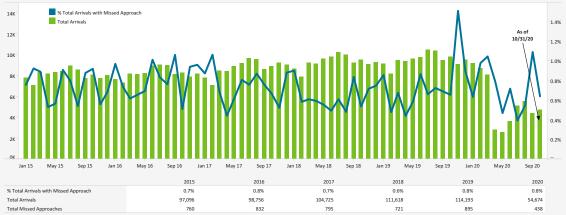

## MISSED APPROACH STATISTICS

Missed Approaches: A procedure to maintain safety, initiated by the pilot or Air Traffic Control (ATC) for a pilot to abandon the approach to landing.

# Total Arrivals Compared to (%) of Missed Approaches

#### Total Missed Approaches

Data Disclaimer: We do our best to ensure that the data we release is complete, accurate and useful. However, because we do not create the data, and because the processing required to make the data useful is complex, we are not liable for omissions, inaccuracies or changes in the data.