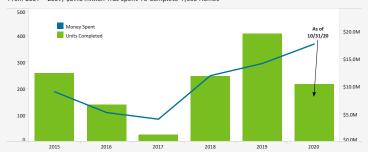

From 2001 – 2009, \$89.8 Million Was Spent To Complete 1,356 Homes

| Project | Estimated Construction Start | # Homes |
|---------|------------------------------|---------|
| 10.4    | In Process                   | 57      |
| 10.5    | Winter 2020                  | 13      |
| 10.6    | In Process                   | 27      |
| 10.7    | Spring 2021                  | 40      |
| 10.8    | Summer 2021                  | 51      |
| 10.9    | Winter 2021                  | 18      |
| 10.10   | Spring 2021                  | 41      |
| 10.11   | Summer 2021                  | 65      |
| 10.12   | Summer 2021                  | 21      |
| 11.1    | Fall 2021                    | 62      |
| 11.2    | Winter 2022                  | 75      |