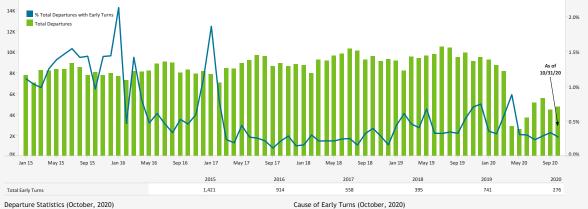

## **EARLY TURN STATISTICS**

The Airport Authority has defined early turns as those aircraft that turn right prior to FAA Noise Dot #1 at the 295-degree heading or turn left prior to the FAA Noise Dot #3 at the 265-degree heading.

## Total Departures Compared to (%) of Early Turns

Curfew Violation Review

Early Turn Statistics

| parture Statistics (October, 2020)                |       |       |       |  |  |
|---------------------------------------------------|-------|-------|-------|--|--|
|                                                   | Aug   | Sep   | Oct   |  |  |
| Jets Turning Left                                 | 2,804 | 2,300 | 2,440 |  |  |
| Between ZZ000 and Noise Dots                      | 432   | 305   | 276   |  |  |
| Compliant with Nighttime departure Heading (290°) | 33    | 39    | 29    |  |  |
| Not Nighttime Compliant - Over La Jolla           | 12    | 9     | 14    |  |  |
| Not Nighttime Compliant - East                    | 1     | 1     | 1     |  |  |
|                                                   |       |       |       |  |  |

Caused by ATC Vectors 19 12 Caused by Pilot Deviation Caused by Weather Total Early Turns

| Over Po                     | oint Loma  |          |         |         |          |     |          |         |     |     |     |     |
|-----------------------------|------------|----------|---------|---------|----------|-----|----------|---------|-----|-----|-----|-----|
| 80                          | 2019       |          |         |         |          |     |          |         |     |     |     | \   |
| # Early Turns-Left<br>05 09 | _          |          |         |         | <u> </u> |     |          |         |     |     |     |     |
| Early 40                    |            |          |         |         |          |     | <u> </u> |         | _/  |     |     |     |
| 20                          |            |          |         |         |          | _   |          | <u></u> | _   | _   |     |     |
| 0                           | Jan        | Feb      | Mar     | Apr     | May      | Jun | Jul      | Aug     | Sep | Oct | Nov | Dec |
| Early T                     | urns by Op | erator ( | October | , 2020) |          |     |          |         |     |     |     |     |