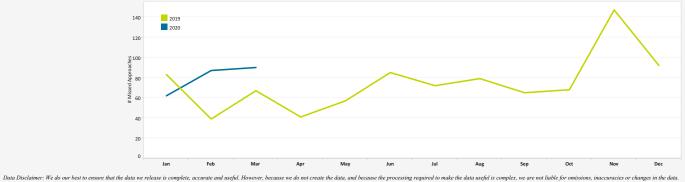

### MISSED APPROACH STATISTICS

Missed Approaches: A procedure to maintain safety, initiated by the pilot or Air Traffic Control (ATC) for a pilot to abandon the approach to landing.

|                                       | 2014   | 2015   | 2016   | 2017    | 2018    | 2019    | 2020   |
|---------------------------------------|--------|--------|--------|---------|---------|---------|--------|
| % Total Arrivals with Missed Approach | 0.7%   | 0.7%   | 0.8%   | 0.7%    | 0.6%    | 0.8%    | 0.9%   |
| Total Arrivals                        | 95,794 | 97,096 | 98,756 | 104,725 | 111,618 | 114,193 | 25,944 |
| Total Missed Approaches               | 700    | 760    | 832    | 795     | 721     | 895     | 239    |
|                                       |        |        |        |         |         |         |        |

Missed Approach Location Statistics Feb Mar Jan Jan Feb Mar Day Night Day Night Day Night Between Noise Dot #1 - Noise Dot #2 Between 265\*-295\* Heading (Standard) Between Noise Dot #2 - JETTI East of Airport Left of 265° Between JETTI - Noise Dot #3 Right of 295\* Between Noise Dot #3 - Noise Dot #4 Between Noise Dot #4 - Noise Dot #5 