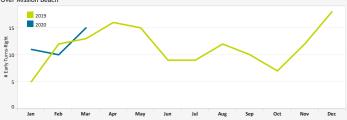

Early Turn Statistics

## EARLY TURN STATISTICS

The Airport Authority has defined early turns as those aircraft that turn right prior to FAA Noise Dot #1 at the 295-degree heading or turn left prior to the FAA Noise Dot #3 at the 265-degree heading.

Total Departures Compared to (%) of Early Turns % Total Departures with Early Turn Total Departures 14K 2.0% 12K As of 3/31/20 10K 1.5% 8K 1.0% 6K 4K 0.5% 2K ОК Jan 14 May 14 May 16 Sep 16 Jan 17 May 17 Sep 17 Jan 18 May 18 Sep 18 Jan 19 May 19 Sep 19 Jan 20 Sen 14 Sen 15