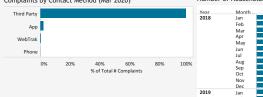

# NOISE COMPLAINT STATISTICS

Number of Households with 500+ Complaints per Month Disturbance Type (Mar 2020) Complaints by Contact Method (Mar 2020)

The Authority reports all complaints.

| Disturbance Type     | # Complaints ANAC<br>R21 | % of Total #<br>Complaints along Ta |
|----------------------|--------------------------|-------------------------------------|
| Too Loud             | 13,290                   | 98.5%                               |
| Overflight           | 109                      | 0.8%                                |
| Too Low              | 63                       | 0.5%                                |
| Curfew Violation     | 19                       | 0.1%                                |
| Suspected Off Course | 14                       | 0.1%                                |
| Other                | 1                        | 0.0%                                |