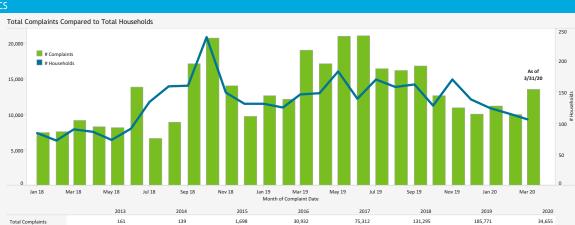

# NOISE COMPLAINT STATISTICS

Number of Households with 500+ Complaints per Month Disturbance Type (Mar 2020) Complaints by Contact Method (Mar 2020)

The Authority reports all complaints.

| Disturbance Type     | # Complaints ANAC<br>R21 | % of Total #<br>Complaints along Ta |
|----------------------|--------------------------|-------------------------------------|
| Too Loud             | 13,290                   | 98.5%                               |
| Overflight           | 109                      | 0.8%                                |
| Too Low              | 63                       | 0.5%                                |
| Curfew Violation     | 19                       | 0.1%                                |
| Suspected Off Course | 14                       | 0.1%                                |
| Other                | 1                        | 0.0%                                |

Number of Complaints by Neighborhood Location of Complaints (Mar 2020)

|                                 | s by Neighborhood  |          | Elocation of comptaints (mai 2020) |   |
|---------------------------------|--------------------|----------|------------------------------------|---|
| (Mar 2020)                      |                    |          |                                    |   |
| Neighborhood                    | # Complaints # Hou | useholds |                                    |   |
| Grand Total                     | 13,496             | 106      |                                    | 1 |
| Mission Beach                   | 4,749              | 11       |                                    |   |
| Point Loma Heights              | 2,285              | 10       |                                    |   |
| Bird Rock                       | 1,152              | 6        |                                    |   |
| El Cerrito                      | 1,077              | 2        | •                                  |   |
| Pacific Beach                   | 822                | 4        |                                    |   |
| Spring Valley                   | 740                | 1        |                                    |   |
| Sunset Cliffs                   | 693                | 7        |                                    |   |
| The Muirlands                   | 581                | 9        |                                    |   |
| La Jolla Heights                | 255                | 2        |                                    |   |
| Del Mar Heights                 | 187                | 2        |                                    |   |
| Roseville-Fleet Ridge           | 144                | 3        |                                    |   |
| Lower Hermosa                   | 130                | 2        |                                    |   |
| Beach Barber Tract              | 119                | 2        |                                    |   |
| Ocean Beach                     | 103                | 6        |                                    |   |
| La Playa                        | 98                 | 5        |                                    | 3 |
| Wooded Area                     | 74                 | 5        |                                    | 2 |
| Casa De Oro-Mt. Helix           | 61                 | 6        |                                    |   |
| La Jolla Mesa                   | 59                 | 2        |                                    |   |
| Upper Hermosa                   | 58                 | 2        |                                    |   |
| La Jolla Alta                   | 36                 | 2        |                                    | 1 |
| La Mesa                         | 25                 | 2        |                                    |   |
| La Jolla Shores                 | 15                 | 2        |                                    |   |
| Banker's Hill                   | 14                 | 3        |                                    |   |
| La Jolla Village<br>South Park  | 8                  | 1        |                                    |   |
| South Park<br>Loma Portal       | 3                  | 2        |                                    |   |
| Loma Portal<br>Rancho San Diego | 2                  | 2        |                                    |   |
| Bay Ho                          | 1                  | 1        |                                    |   |
| Crown Point                     | 1                  | 1        |                                    |   |
| Normal Heights                  | 1                  | 1        |                                    |   |
|                                 | -                  |          | © 2020 Mapbox © OpenStruetMap      |   |