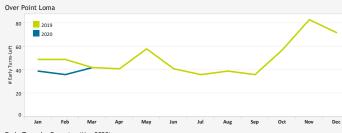

## EARLY TURN STATISTICS

The Airport Authority has defined early turns as those aircraft that turn right prior to FAA Noise Dot #1 at the 295-degree heading or turn left prior to the FAA Noise Dot #3 at the 265-degree heading.

| Early Turns by Operator (Mar | 2020)                       |                           |                                                  | Early Turn by Operato | r (Mar 2020)                   |                           |                                                     |
|------------------------------|-----------------------------|---------------------------|--------------------------------------------------|-----------------------|--------------------------------|---------------------------|-----------------------------------------------------|
| Airline                      | Early Turns Over Point Loma | Total Operator Departures | % Departures with Early Turns Over<br>Point Loma | Airline               | Early Turns Over Mission Beach | Total Operator Departures | % Departures with Early Turns Over<br>Mission Beach |
| Southwest Airlines           | 15                          | 5,691                     | 0.3%                                             | Southwest Airlines    | 3                              | 5,691                     | 0.1%                                                |
| United Airlines              | 7                           | 1,427                     | 0.5%                                             | General Aviation      | 3                              | 969                       | 0.3%                                                |
| American Airlines            | 7                           | 1,341                     | 0.5%                                             | Delta Air Lines       | 3                              | 1,255                     | 0.2%                                                |
| General Aviation             | 5                           | 969                       | 0.5%                                             | United Airlines       | 2                              | 1,427                     | 0.1%                                                |
| Delta Air Lines              | 3                           | 1,255                     | 0.2%                                             | West Air              | 1                              | 108                       | 0.9%                                                |
| Alaska Airlines              | 2                           | 1,258                     | 0.2%                                             | SkyWest Airlines      | 1                              | 1,405                     | 0.1%                                                |
| SkyWest Airlines             | 1                           | 1,405                     | 0.1%                                             | Horizon Air           | 1                              | 461                       | 0.2%                                                |
| Frontier Airlines            | 1                           | 267                       | 0.4%                                             | Ameriflight           | 1                              | 98                        | 1.0%                                                |
| FedEx Express                | 1                           | 288                       | 0.3%                                             |                       |                                |                           |                                                     |