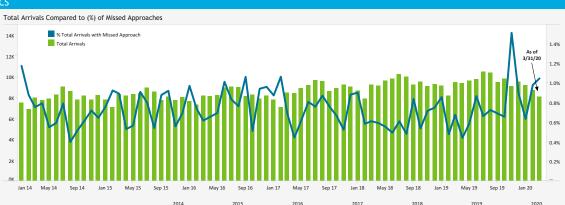

### MISSED APPROACH STATISTICS

Missed Approaches: A procedure to maintain safety, initiated by the pilot or Air Traffic Control (ATC) for a pilot to abandon the approach to landing.

|                                       | 2014   | 2015   | 2016   | 2017    | 2018    | 2019    | 2020   |
|---------------------------------------|--------|--------|--------|---------|---------|---------|--------|
| % Total Arrivals with Missed Approach | 0.7%   | 0.7%   | 0.8%   | 0.7%    | 0.6%    | 0.8%    | 0.9%   |
| Total Arrivals                        | 95,794 | 97,096 | 98,756 | 104,725 | 111,618 | 114,193 | 25,944 |
| Total Missed Approaches               | 700    | 760    | 832    | 795     | 721     | 895     | 239    |
|                                       |        |        |        |         |         |         |        |