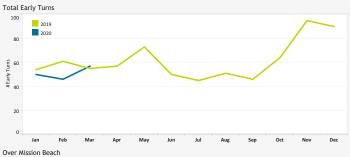

## EARLY TURN STATISTICS

The Airport Authority has defined early turns as those aircraft that turn right prior to FAA Noise Dot #1 at the 295-degree heading or turn left prior to the FAA Noise Dot #3 at the 265-degree heading.

|                                                   | 2014  |       | 2015  | 2016                    | 2017           | 2018 | 2019 |     | 2020 |
|---------------------------------------------------|-------|-------|-------|-------------------------|----------------|------|------|-----|------|
| Total Early Turns                                 | 1,266 |       | 1,421 | 914                     | 558            | 395  | 741  |     | 153  |
| Departure Statistics (Mar 2020)                   |       |       |       | Cause of Early Tu       | rns (Mar 2020) |      |      |     |      |
|                                                   | Jan   | Feb   | Mar   |                         |                |      | Jan  | Feb | Mar  |
| Jets Turning Left                                 | 4,370 | 4,071 | 3,776 | # Caused by ATC Vector  | rs             |      | 47   | 41  | 49   |
| Between ZZ000 & Noise Dots                        | 726   | 600   | 744   | # Caused by Pilot Devia | tion           |      | 3    | 2   | 0    |
| Compliant with Nighttime Departure Heading (290°) | 255   | 207   | 366   | # Caused by Weather     |                |      | 0    | 3   | 8    |
| Not Nighttime Compliant: Straight Out             | 4     | 5     | 11    |                         |                |      |      |     |      |
| Not Nighttime Compliant: East                     | 5     | 12    | 0     |                         |                |      |      |     |      |
| Not Nighttime Compliant: Over La Jolla            | 5     | 11    | 11    |                         |                |      |      |     |      |

| Early Turns by Operator (Mar | 2020)                       |                           |                                                  | Early Turn by Operato | r (Mar 2020)                   |                           |                                                     |
|------------------------------|-----------------------------|---------------------------|--------------------------------------------------|-----------------------|--------------------------------|---------------------------|-----------------------------------------------------|
| Airline                      | Early Turns Over Point Loma | Total Operator Departures | % Departures with Early Turns Over<br>Point Loma | Airline               | Early Turns Over Mission Beach | Total Operator Departures | % Departures with Early Turns Over<br>Mission Beach |
| Southwest Airlines           | 15                          | 5,691                     | 0.3%                                             | Southwest Airlines    | 3                              | 5,691                     | 0.1%                                                |
| United Airlines              | 7                           | 1,427                     | 0.5%                                             | General Aviation      | 3                              | 969                       | 0.3%                                                |
| American Airlines            | 7                           | 1,341                     | 0.5%                                             | Delta Air Lines       | 3                              | 1,255                     | 0.2%                                                |
| General Aviation             | 5                           | 969                       | 0.5%                                             | United Airlines       | 2                              | 1,427                     | 0.1%                                                |
| Delta Air Lines              | 3                           | 1,255                     | 0.2%                                             | West Air              | 1                              | 108                       | 0.9%                                                |
| Alaska Airlines              | 2                           | 1,258                     | 0.2%                                             | SkyWest Airlines      | 1                              | 1,405                     | 0.1%                                                |
| SkyWest Airlines             | 1                           | 1,405                     | 0.1%                                             | Horizon Air           | 1                              | 461                       | 0.2%                                                |
| Frontier Airlines            | 1                           | 267                       | 0.4%                                             | Ameriflight           | 1                              | 98                        | 1.0%                                                |
| FedEx Express                | 1                           | 288                       | 0.3%                                             |                       |                                |                           |                                                     |