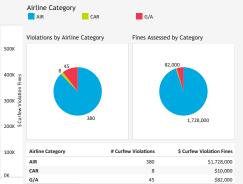

#### CURFEW VIOLATIONS

| CURFEW VIOLATIONS                                                                                              |                      |                   |               |                 |                                                         |                  |                |
|----------------------------------------------------------------------------------------------------------------|----------------------|-------------------|---------------|-----------------|---------------------------------------------------------|------------------|----------------|
|                                                                                                                | Curfew Violations (M | ar 2020)          |               | Annual Violatio | Annual Violations and Penalties Assessed (Year-to-Date) |                  |                |
| SAN DIEGO                                                                                                      | Date, Time           | Airline           | Aircraft Type | Penalty Status  | Year                                                    | Total Violations | Fines Assessed |
| LET'S GO.                                                                                                      | 03/01/20, 11:48 PM   | Delta Air Lines   | B752          | Pending Review  | 2013                                                    | 60               | \$166,000      |
| Noise Curfew Violations: Any aircraft<br>that departs after 11:30 p.m. and<br>before 6:30 a.m. is subject to a | 03/09/20, 12:03 AM   | Allegiant Air     | A319          | Pending Review  | 2014                                                    | 47               | \$178,000      |
|                                                                                                                | 03/10/20, 11:51 PM   | jetBlue Airways   | A320          | Pending Review  | 2015                                                    | 55               | \$152,000      |
| penalty.                                                                                                       | 03/10/20, 11:54 PM   | Spirit Airlines   | A20N          | Pending Review  | 2016                                                    | 84               | \$558,000      |
|                                                                                                                | 03/16/20, 11:32 PM   | American Airlines | A321          | Pending Review  | 2017                                                    | 71               | \$376,000      |
|                                                                                                                |                      |                   |               |                 | 2018                                                    | 60               | \$254,000      |
|                                                                                                                |                      |                   |               |                 | 2019                                                    | 46               | \$132,000      |
|                                                                                                                |                      |                   |               |                 | 2020                                                    | 10               | \$4,000        |

\$558,000 \$376,000 \$ Curfew Violation Fines \$4,000

Data Disclaimer: We do our best to ensure that the data we release is complete, accurate and useful. However, because we do not create the data, and because the processing required to make the data useful is complex, we are not liable for omissions, inaccuracies or changes in the data.