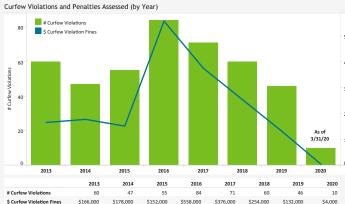

#### CURFEW VIOLATIONS

| CURFEW VIOLATIONS                                                                                              |                      |                   |               |                 |                                                         |                  |                |
|----------------------------------------------------------------------------------------------------------------|----------------------|-------------------|---------------|-----------------|---------------------------------------------------------|------------------|----------------|
|                                                                                                                | Curfew Violations (M | ar 2020)          |               | Annual Violatio | Annual Violations and Penalties Assessed (Year-to-Date) |                  |                |
| SAN DIEGO                                                                                                      | Date, Time           | Airline           | Aircraft Type | Penalty Status  | Year                                                    | Total Violations | Fines Assessed |
| LET'S GO.                                                                                                      | 03/01/20, 11:48 PM   | Delta Air Lines   | B752          | Pending Review  | 2013                                                    | 60               | \$166,000      |
| Noise Curfew Violations: Any aircraft<br>that departs after 11:30 p.m. and<br>before 6:30 a.m. is subject to a | 03/09/20, 12:03 AM   | Allegiant Air     | A319          | Pending Review  | 2014                                                    | 47               | \$178,000      |
|                                                                                                                | 03/10/20, 11:51 PM   | jetBlue Airways   | A320          | Pending Review  | 2015                                                    | 55               | \$152,000      |
| penalty.                                                                                                       | 03/10/20, 11:54 PM   | Spirit Airlines   | A20N          | Pending Review  | 2016                                                    | 84               | \$558,000      |
|                                                                                                                | 03/16/20, 11:32 PM   | American Airlines | A321          | Pending Review  | 2017                                                    | 71               | \$376,000      |
|                                                                                                                |                      |                   |               |                 | 2018                                                    | 60               | \$254,000      |
|                                                                                                                |                      |                   |               |                 | 2019                                                    | 46               | \$132,000      |
|                                                                                                                |                      |                   |               |                 | 2020                                                    | 10               | \$4,000        |