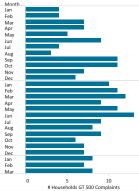

# NOISE COMPLAINT STATISTICS

Number of Households with 500+ Complaints per Month Disturbance Type (Mar 2020) Complaints by Contact Method (Mar 2020)

The Authority reports all complaints.

| Disturbance Type     | # Complaints ANAC<br>R21 | % of Total #<br>Complaints along Ta |
|----------------------|--------------------------|-------------------------------------|
| Too Loud             | 13,290                   | 98.5%                               |
| Overflight           | 109                      | 0.8%                                |
| Too Low              | 63                       | 0.5%                                |
| Curfew Violation     | 19                       | 0.1%                                |
| Suspected Off Course | 14                       | 0.1%                                |
| Other                | 1                        | 0.0%                                |