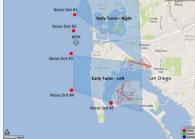

### Missed Approach Location Statistics

|                                     | Nov | ,     | Dec |       | Jan |       |                                      |     |     |  |
|-------------------------------------|-----|-------|-----|-------|-----|-------|--------------------------------------|-----|-----|--|
|                                     | Day | Night | Day | Night | Day | Night |                                      | Nov | Dec |  |
| Between Noise Dot #1 - Noise Dot #2 | 2   | 0     | 3   | 0     | 2   | 1     | Between 265*-295* Heading (Standard) | 95  | 61  |  |
| Between Noise Dot #2 - JETTI        | 40  | 12    | 34  | 5     | 22  | 2     | East of Airport                      | 22  | 13  |  |
| Between JETTI - Noise Dot #3        | 33  | 8     | 13  | 6     | 11  | 3     | Left of 265*                         | 26  | 11  |  |
| Between Noise Dot #3 - Noise Dot #4 | 17  | 1     | 8   | 0     | 6   | 1     | Right of 295"                        | 5   | 7   |  |
| Datumen Naire Dat #4 Naire Dat #5   | -   |       |     |       |     |       |                                      |     |     |  |

# **EARLY TURN STATISTICS**

The Airport Authority has defined early turns as those aircraft that turn right prior to FAA Noise Dot #1 at the 295-degree heading or turn left prior to the FAA Noise Dot #3 at the 265-degree heading.