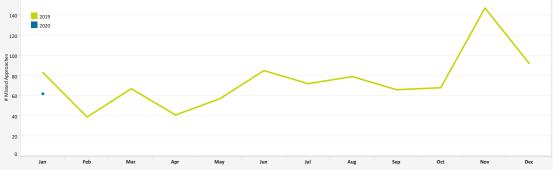

# MISSED APPROACH STATISTICS

Missed Approaches: A procedure to maintain safety, initiated by the pilot or Air Traffic Control (ATC) for a pilot to abandon the approach to landing.

# Total Arrivals Compared to (%) of Missed Approaches