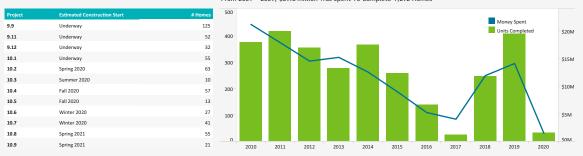

# Quieter Home Program As Of: 01/31/2020

| 1,343 |
|-------|
| 9     |
| 34    |
| 4,183 |
| 400   |
|       |

From 2001 – 2009, \$89.8 Million Was Spent To Complete 1,292 Homes

|                              |                         | Overall Experience |           |             |
|------------------------------|-------------------------|--------------------|-----------|-------------|
| Post – Construction Homeowi  | ner Survey Results      | Excellent          | Satisfied | Unsatisfied |
|                              |                         | 75%                | 22%       | 3%          |
| Effectiveness                |                         |                    |           |             |
| Question                     | Answer                  |                    |           |             |
| Effectiveness of Doors       | Significant Improvement |                    |           | 82%         |
|                              | Slight Improvement      | 13%                |           |             |
|                              | No Improvement          | 4%                 |           |             |
|                              | Not Installed           | 1%                 |           |             |
| Effectiveness of Ventilation | Significant Improvement |                    |           | 74%         |
|                              | Slight Improvement      | 13%                |           |             |
|                              | No Improvement          | 9%                 |           |             |
|                              | Not Installed           | 5%                 |           |             |
| Effectiveness of Windows     | Significant Improvement |                    |           | 86%         |
|                              | Slight Improvement      | 12%                |           |             |
|                              | No Improvement          | 2%                 |           |             |
|                              | Not Installed           | 0%                 |           |             |