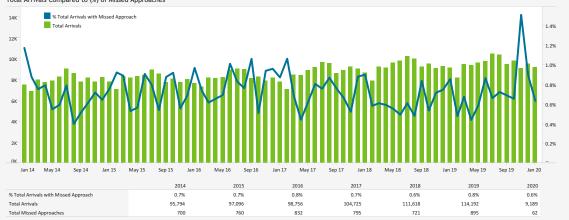

# Total Arrivals Compared to (%) of Missed Approaches

#### Total Missed Approaches

76

16

47

82