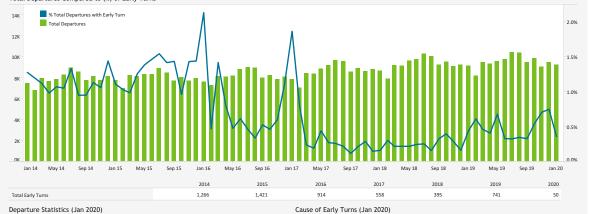

# **EARLY TURN STATISTICS**

The Airport Authority has defined early turns as those aircraft that turn right prior to FAA Noise Dot #1 at the 295-degree heading or turn left prior to the FAA Noise Dot #3 at the 265-degree heading.

# Total Departures Compared to (%) of Early Turns

Curfew Violation Review

Dec Jan Jets Turning Left 4,316 4.467 378 391 Compliant with Nighttime Departure Heading (290°) Not Nighttime Compliant: Straight Out 10 32 13 Not Nighttime Compliant: East

4,370 # Caused by ATC Vectors 726 # Caused by Pilot Deviation 255 # Caused by Weather Not Nighttime Compliant: Over La Jolla 22 Total Early Turns

Over Point Loma 2019 2020 # 60 20 Feb Over Mission Beach 2020 15 # Early Turns-Right 0 Feb Mar Early Turn by Operator (Jan 2020)