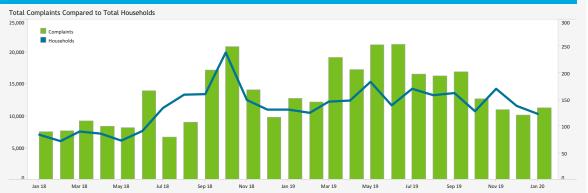

# NOISE COMPLAINT STATISTICS

Complaints by Contact Method (Jan 2020)

#### Number of Households with 500+ Complaints per Month Disturbance Type (Jan 2020)

The Authority reports all complaints.

10,543 94.3% Too Loud 512 4.6% Overflight 83 Too Low 17 0.2% 12 0.1% Curfew Violation Other 0.0% 0.0% Off Course 0.0% Early turn