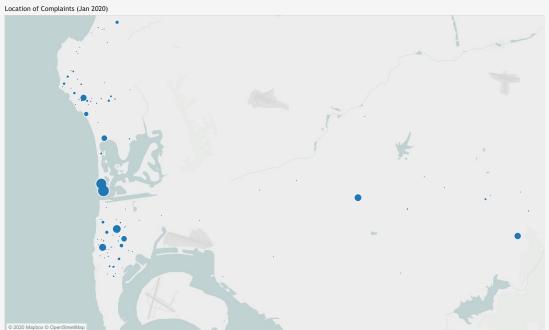

# NOISE COMPLAINT STATISTICS

Complaints by Contact Method (Jan 2020)

#### Number of Households with 500+ Complaints per Month Disturbance Type (Jan 2020)

The Authority reports all complaints.

10,543 94.3% Too Loud 512 4.6% Overflight 83 Too Low 17 0.2% 12 0.1% Curfew Violation Other 0.0% 0.0% Off Course 0.0% Early turn

| lumber o | f Complaints | by | Neighborhood |
|----------|--------------|----|--------------|
|          |              |    |              |

| Neighborhood          | Complaints | Household |
|-----------------------|------------|-----------|
| Grand Total           | 11,180     | 123       |
| Mission Beach         | 3,763      | 12        |
| Point Loma Heights    | 1,689      | 12        |
| Bird Rock             | 931        | 6         |
| Sunset Cliffs         | 829        | 12        |
| El Cerrito            | 739        | 1         |
| Spring Valley         | 652        | 1         |
| Pacific Beach         | 652        | 7         |
| Roseville-Fleet Ridge | 321        | 2         |
| The Muirlands         | 304        | 9         |
| La Jolla Heights      | 177        | 2         |
| Ocean Beach           | 163        | 8         |
| Wooded Area           | 130        |           |
| Lower Hermosa         | 115        |           |
| Upper Hermosa         | 105        | 2         |
| Beach Barber Tract    | 100        | 2         |
| Del Mar Heights       | 98         |           |
| Casa De Oro-Mt. Helix | 95         | 4         |
| a Jolla Alta          | 65         |           |
| a Playa               | 61         | 9         |
| La Jolla Mesa         | 51         | 3         |
| La Mesa               | 32         | 4         |
| Crown Point           | 31         | :         |
| La Jolla Shores       | 22         | 3         |
| Hidden Valley         | 16         |           |
| Loma Portal           | 11         |           |
| La Jolla Village      | 7          |           |
| Village of La Jolla   | 5          | :         |
| University Heights    | 5          | :         |
| Marina/Downtown       | 5          | 1         |
| South Park            | 1          |           |
| Normal Heights        | 1          | :         |
| Mission Hills         | 1          | 1         |
| Imperial Beach        | 1          | 1         |
| Encanto               | 1          | 1         |
| Allied Gardons        | 1          |           |