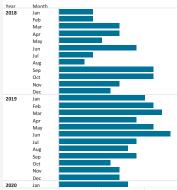

# NOISE COMPLAINT STATISTICS

Complaints by Contact Method (Jan 2020)

#### Number of Households with 500+ Complaints per Month Disturbance Type (Jan 2020)

The Authority reports all complaints.

10,543 94.3% Too Loud 512 4.6% Overflight 83 Too Low 17 0.2% 12 0.1% Curfew Violation Other 0.0% 0.0% Off Course 0.0% Early turn