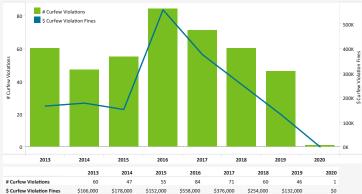

# Annual Violations and Penalties Assessed (Year-to-Date)

| Year | Total Violations | Fines Assessed |
|------|------------------|----------------|
| 2013 | 60               | \$166,000      |
| 2014 | 47               | \$178,000      |
| 2015 | 55               | \$152,000      |
| 2016 | 84               | \$558,000      |
| 2017 | 71               | \$376,000      |
| 2018 | 60               | \$254,000      |
| 2019 | 46               | \$132,000      |
| 2020 | 1                | \$0            |