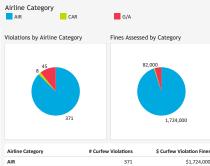

| Airline Category | # Curfew Violations | \$ Curfew Violation Fines |
|------------------|---------------------|---------------------------|
| AIR              | 371                 | \$1,724,000               |
| CAR              | 8                   | \$10,000                  |
| G/A              | 45                  | \$82,000                  |