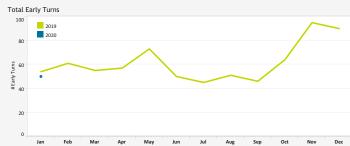

# **EARLY TURN STATISTICS**

The Airport Authority has defined early turns as those aircraft that turn right prior to FAA Noise Dot #1 at the 295-degree heading or turn left prior to the FAA Noise Dot #3 at the 265-degree heading.

# Total Departures Compared to (%) of Early Turns

Curfew Violation Review

Dec Jan Jets Turning Left 4,316 4.467 378 391 Compliant with Nighttime Departure Heading (290°) Not Nighttime Compliant: Straight Out 10 32 13 Not Nighttime Compliant: East

4,370 # Caused by ATC Vectors 726 # Caused by Pilot Deviation 255 # Caused by Weather Not Nighttime Compliant: Over La Jolla 22 Total Early Turns

Over Point Loma 2019 2020 # 60 20 Feb Over Mission Beach 2020 15 # Early Turns-Right 0 Feb Mar Early Turn by Operator (Jan 2020)