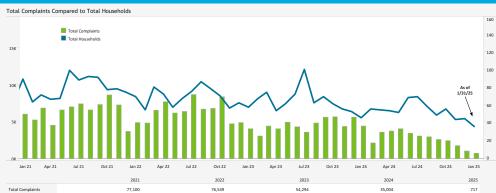

### NOISE COMPLAINT STATISTICS

The Authority reports all complaints.

| Number of Complain      | ts by Neignbornood       |            | Location of Complaints        |                                                                                                                                                                                                                                                                                                                                                                                                                                                                                                                                                                                                                                                                                                                                                                                                                                                                                                                                                                                                                                                                                                                                                                                                                                                                                                                                                                                                                                                                                                                                                                                                                                                                                                                                                                                                                                                                                                                                                                                                                                                                                                                               |
|-------------------------|--------------------------|------------|-------------------------------|-------------------------------------------------------------------------------------------------------------------------------------------------------------------------------------------------------------------------------------------------------------------------------------------------------------------------------------------------------------------------------------------------------------------------------------------------------------------------------------------------------------------------------------------------------------------------------------------------------------------------------------------------------------------------------------------------------------------------------------------------------------------------------------------------------------------------------------------------------------------------------------------------------------------------------------------------------------------------------------------------------------------------------------------------------------------------------------------------------------------------------------------------------------------------------------------------------------------------------------------------------------------------------------------------------------------------------------------------------------------------------------------------------------------------------------------------------------------------------------------------------------------------------------------------------------------------------------------------------------------------------------------------------------------------------------------------------------------------------------------------------------------------------------------------------------------------------------------------------------------------------------------------------------------------------------------------------------------------------------------------------------------------------------------------------------------------------------------------------------------------------|
| (January 2025)          |                          |            |                               | Station Miramar , 336                                                                                                                                                                                                                                                                                                                                                                                                                                                                                                                                                                                                                                                                                                                                                                                                                                                                                                                                                                                                                                                                                                                                                                                                                                                                                                                                                                                                                                                                                                                                                                                                                                                                                                                                                                                                                                                                                                                                                                                                                                                                                                         |
| Neighborhood            | Total Complaints Total H | louseholds |                               |                                                                                                                                                                                                                                                                                                                                                                                                                                                                                                                                                                                                                                                                                                                                                                                                                                                                                                                                                                                                                                                                                                                                                                                                                                                                                                                                                                                                                                                                                                                                                                                                                                                                                                                                                                                                                                                                                                                                                                                                                                                                                                                               |
| Grand Total             | 717                      | 35         |                               |                                                                                                                                                                                                                                                                                                                                                                                                                                                                                                                                                                                                                                                                                                                                                                                                                                                                                                                                                                                                                                                                                                                                                                                                                                                                                                                                                                                                                                                                                                                                                                                                                                                                                                                                                                                                                                                                                                                                                                                                                                                                                                                               |
| Spring Valley           | 284                      | 1          |                               | North Fortuna Mountain, 379m Santee                                                                                                                                                                                                                                                                                                                                                                                                                                                                                                                                                                                                                                                                                                                                                                                                                                                                                                                                                                                                                                                                                                                                                                                                                                                                                                                                                                                                                                                                                                                                                                                                                                                                                                                                                                                                                                                                                                                                                                                                                                                                                           |
| Muirlands               | 158                      | 1          |                               | Kearny Mesa Tierrasanta                                                                                                                                                                                                                                                                                                                                                                                                                                                                                                                                                                                                                                                                                                                                                                                                                                                                                                                                                                                                                                                                                                                                                                                                                                                                                                                                                                                                                                                                                                                                                                                                                                                                                                                                                                                                                                                                                                                                                                                                                                                                                                       |
| Point Loma Heights      | 94                       | 4          |                               | CLAIREMONT                                                                                                                                                                                                                                                                                                                                                                                                                                                                                                                                                                                                                                                                                                                                                                                                                                                                                                                                                                                                                                                                                                                                                                                                                                                                                                                                                                                                                                                                                                                                                                                                                                                                                                                                                                                                                                                                                                                                                                                                                                                                                                                    |
| Sunset Cliffs           | 43                       | 1          |                               | CLAREMONT CONTROL OF THE CONTROL OF |
| Mission Beach           | 30                       | 1          |                               | Serra Mesa San Carios Fletcher Hills                                                                                                                                                                                                                                                                                                                                                                                                                                                                                                                                                                                                                                                                                                                                                                                                                                                                                                                                                                                                                                                                                                                                                                                                                                                                                                                                                                                                                                                                                                                                                                                                                                                                                                                                                                                                                                                                                                                                                                                                                                                                                          |
| Bay Terraces            | 22                       | 1          |                               | PACIFIC BEACH Allied Gardens EI Ca                                                                                                                                                                                                                                                                                                                                                                                                                                                                                                                                                                                                                                                                                                                                                                                                                                                                                                                                                                                                                                                                                                                                                                                                                                                                                                                                                                                                                                                                                                                                                                                                                                                                                                                                                                                                                                                                                                                                                                                                                                                                                            |
| Loma Portal             | 19                       | 3          |                               | MISSION                                                                                                                                                                                                                                                                                                                                                                                                                                                                                                                                                                                                                                                                                                                                                                                                                                                                                                                                                                                                                                                                                                                                                                                                                                                                                                                                                                                                                                                                                                                                                                                                                                                                                                                                                                                                                                                                                                                                                                                                                                                                                                                       |
| Wooded Area             | 16                       | 7          |                               | BEAGH Bay Park Linda Vista                                                                                                                                                                                                                                                                                                                                                                                                                                                                                                                                                                                                                                                                                                                                                                                                                                                                                                                                                                                                                                                                                                                                                                                                                                                                                                                                                                                                                                                                                                                                                                                                                                                                                                                                                                                                                                                                                                                                                                                                                                                                                                    |
| Del Mar Heights         | 10                       | 1          |                               | VALLEY La Mesa Mount Helix                                                                                                                                                                                                                                                                                                                                                                                                                                                                                                                                                                                                                                                                                                                                                                                                                                                                                                                                                                                                                                                                                                                                                                                                                                                                                                                                                                                                                                                                                                                                                                                                                                                                                                                                                                                                                                                                                                                                                                                                                                                                                                    |
| Del Mar                 | 9                        | 1          |                               | University Heights (125)                                                                                                                                                                                                                                                                                                                                                                                                                                                                                                                                                                                                                                                                                                                                                                                                                                                                                                                                                                                                                                                                                                                                                                                                                                                                                                                                                                                                                                                                                                                                                                                                                                                                                                                                                                                                                                                                                                                                                                                                                                                                                                      |
| Bird Rock               | 8                        | 1          |                               | HIIIcrest HEIGHTS Casa de Oro                                                                                                                                                                                                                                                                                                                                                                                                                                                                                                                                                                                                                                                                                                                                                                                                                                                                                                                                                                                                                                                                                                                                                                                                                                                                                                                                                                                                                                                                                                                                                                                                                                                                                                                                                                                                                                                                                                                                                                                                                                                                                                 |
| La Mesa                 | 7                        | 1          |                               | BEACH Loma Portal                                                                                                                                                                                                                                                                                                                                                                                                                                                                                                                                                                                                                                                                                                                                                                                                                                                                                                                                                                                                                                                                                                                                                                                                                                                                                                                                                                                                                                                                                                                                                                                                                                                                                                                                                                                                                                                                                                                                                                                                                                                                                                             |
| Beach Barber Tract      | 4                        | 2          |                               | Sunset Cliffs San Diego Zoo Broadway Heights SPRI VALLEY                                                                                                                                                                                                                                                                                                                                                                                                                                                                                                                                                                                                                                                                                                                                                                                                                                                                                                                                                                                                                                                                                                                                                                                                                                                                                                                                                                                                                                                                                                                                                                                                                                                                                                                                                                                                                                                                                                                                                                                                                                                                      |
| La Jolla Alta           | 3                        | 1          |                               |                                                                                                                                                                                                                                                                                                                                                                                                                                                                                                                                                                                                                                                                                                                                                                                                                                                                                                                                                                                                                                                                                                                                                                                                                                                                                                                                                                                                                                                                                                                                                                                                                                                                                                                                                                                                                                                                                                                                                                                                                                                                                                                               |
| La Jolla Mesa           | 2                        | 1          |                               | La Presa                                                                                                                                                                                                                                                                                                                                                                                                                                                                                                                                                                                                                                                                                                                                                                                                                                                                                                                                                                                                                                                                                                                                                                                                                                                                                                                                                                                                                                                                                                                                                                                                                                                                                                                                                                                                                                                                                                                                                                                                                                                                                                                      |
| Roseville - Fleet Ridge | 2                        | 2          |                               | SKYLINE                                                                                                                                                                                                                                                                                                                                                                                                                                                                                                                                                                                                                                                                                                                                                                                                                                                                                                                                                                                                                                                                                                                                                                                                                                                                                                                                                                                                                                                                                                                                                                                                                                                                                                                                                                                                                                                                                                                                                                                                                                                                                                                       |
| Bankers Hill            | 1                        | 1          |                               | Dogan Heights BAY TERRACES W                                                                                                                                                                                                                                                                                                                                                                                                                                                                                                                                                                                                                                                                                                                                                                                                                                                                                                                                                                                                                                                                                                                                                                                                                                                                                                                                                                                                                                                                                                                                                                                                                                                                                                                                                                                                                                                                                                                                                                                                                                                                                                  |
| Casa De Oro-Mount Helix | 1                        | 1          |                               |                                                                                                                                                                                                                                                                                                                                                                                                                                                                                                                                                                                                                                                                                                                                                                                                                                                                                                                                                                                                                                                                                                                                                                                                                                                                                                                                                                                                                                                                                                                                                                                                                                                                                                                                                                                                                                                                                                                                                                                                                                                                                                                               |
|                         | 1                        |            |                               | National City PARADISE HILLS                                                                                                                                                                                                                                                                                                                                                                                                                                                                                                                                                                                                                                                                                                                                                                                                                                                                                                                                                                                                                                                                                                                                                                                                                                                                                                                                                                                                                                                                                                                                                                                                                                                                                                                                                                                                                                                                                                                                                                                                                                                                                                  |
| La Jolla Heights        |                          | 1          |                               | 75 Lincoln Acres                                                                                                                                                                                                                                                                                                                                                                                                                                                                                                                                                                                                                                                                                                                                                                                                                                                                                                                                                                                                                                                                                                                                                                                                                                                                                                                                                                                                                                                                                                                                                                                                                                                                                                                                                                                                                                                                                                                                                                                                                                                                                                              |
| Ocean Beach             | 1                        | 1          |                               | Eastlake                                                                                                                                                                                                                                                                                                                                                                                                                                                                                                                                                                                                                                                                                                                                                                                                                                                                                                                                                                                                                                                                                                                                                                                                                                                                                                                                                                                                                                                                                                                                                                                                                                                                                                                                                                                                                                                                                                                                                                                                                                                                                                                      |
| Pacific Beach           | 1                        | 1          |                               |                                                                                                                                                                                                                                                                                                                                                                                                                                                                                                                                                                                                                                                                                                                                                                                                                                                                                                                                                                                                                                                                                                                                                                                                                                                                                                                                                                                                                                                                                                                                                                                                                                                                                                                                                                                                                                                                                                                                                                                                                                                                                                                               |
| South Park              | 1                        | 1          | © 2025 Mapbox © OpenStreetMap | Chula Vista Cockatoo Grove                                                                                                                                                                                                                                                                                                                                                                                                                                                                                                                                                                                                                                                                                                                                                                                                                                                                                                                                                                                                                                                                                                                                                                                                                                                                                                                                                                                                                                                                                                                                                                                                                                                                                                                                                                                                                                                                                                                                                                                                                                                                                                    |