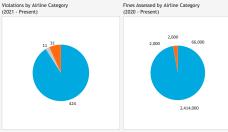

Noise Curfew Violations: Any aircraft that departs after 11:30 p.m. and before 6:30 a.m. is subject to a penalty.

| Airline Category | # Curfew Violations | \$ Curfew Violation Fines |
|------------------|---------------------|---------------------------|
| A - Air          | 424                 | \$2,414,000               |
| C - Cargo        | 11                  | \$2,000                   |
| G-G/A            | 31                  | \$66,000                  |
| None             | 1                   | \$2,000                   |