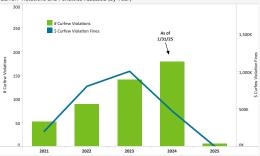

### CURFEW VIOLATIONS

Curfew Violations (December 2024 - January 2025)

Annual Violations and Penalties Assessed (Year-to-Date)

G - G/A M - Mil

| Fines Assessed | Total Violations | Yes |
|----------------|------------------|-----|
| \$204,000      | . 52             | 20: |
| \$804,000      | 89               | 20: |
| \$1,004,000    | 141              | 20: |
| \$472,000      | 179              | 20  |
| \$0            | 6                | 20: |