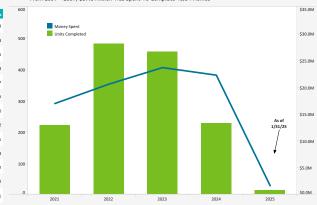

### OLUETED HOME DROCKA

| Quieter Home Program As Of: 1/31/2025               |        |
|-----------------------------------------------------|--------|
| Status of Homes                                     |        |
| Added this Month                                    | 13     |
| Homes Completed this Month                          | 13     |
| Estimated Homes to Complete in CY 2024              | 300    |
| Homes on Wait List                                  | 438    |
| Total Homes Completed                               | 5,849  |
| Amount Coast on Multi Comily Units (USD) this Month | 31 557 |

From 2001 – 2009, \$89.8 Million Was Spent To Complete 1,334 Homes

| Project     | Estimated Construction Start | # Homes |
|-------------|------------------------------|---------|
| 12.5 (QNRP) | HOLD for PA                  | 3       |
| 13.4        | Winter 2025                  | 23      |
| 13.5        | Winter 2025                  | 36      |
| 13.6        | Spring 2025                  | 33      |
| 13.7        | Spring 2025                  | 27      |
| 13.8        | Summer 2025                  | 26      |
| 13.9        | Summer 2025                  | 30      |
| 13.10       | Fall 2025                    | 22      |
| 13.11       | Fall 2025                    | 41      |
| 13.12       | Winter 2025                  | 28      |
| 14.1        | Winter 2026                  | 32      |
| 14.2        | Spring 2026                  | 62      |
| 14.3        | Spring 2026                  | 41      |
|             |                              |         |