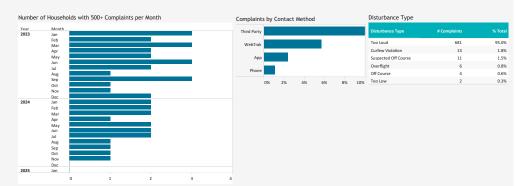

### NOISE COMPLAINT STATISTICS

The Authority reports all complaints.

| Number of Complain      | ts by Neignbornood       |            | Location of Complaints        |                                                                                                                                                                                                                                                                                                                                                                                                                                                                                                                                                                                                                                                                                                                                                                                                                                                                                                                                                                                                                                                                                                                                                                                                                                                                                                                                                                                                                                                                                                                                                                                                                                                                                                                                                                                                                                                                                                                                                                                                                                                                                                                               |
|-------------------------|--------------------------|------------|-------------------------------|-------------------------------------------------------------------------------------------------------------------------------------------------------------------------------------------------------------------------------------------------------------------------------------------------------------------------------------------------------------------------------------------------------------------------------------------------------------------------------------------------------------------------------------------------------------------------------------------------------------------------------------------------------------------------------------------------------------------------------------------------------------------------------------------------------------------------------------------------------------------------------------------------------------------------------------------------------------------------------------------------------------------------------------------------------------------------------------------------------------------------------------------------------------------------------------------------------------------------------------------------------------------------------------------------------------------------------------------------------------------------------------------------------------------------------------------------------------------------------------------------------------------------------------------------------------------------------------------------------------------------------------------------------------------------------------------------------------------------------------------------------------------------------------------------------------------------------------------------------------------------------------------------------------------------------------------------------------------------------------------------------------------------------------------------------------------------------------------------------------------------------|
| (January 2025)          |                          |            |                               | Station Miramar , 336                                                                                                                                                                                                                                                                                                                                                                                                                                                                                                                                                                                                                                                                                                                                                                                                                                                                                                                                                                                                                                                                                                                                                                                                                                                                                                                                                                                                                                                                                                                                                                                                                                                                                                                                                                                                                                                                                                                                                                                                                                                                                                         |
| Neighborhood            | Total Complaints Total H | louseholds |                               |                                                                                                                                                                                                                                                                                                                                                                                                                                                                                                                                                                                                                                                                                                                                                                                                                                                                                                                                                                                                                                                                                                                                                                                                                                                                                                                                                                                                                                                                                                                                                                                                                                                                                                                                                                                                                                                                                                                                                                                                                                                                                                                               |
| Grand Total             | 717                      | 35         |                               |                                                                                                                                                                                                                                                                                                                                                                                                                                                                                                                                                                                                                                                                                                                                                                                                                                                                                                                                                                                                                                                                                                                                                                                                                                                                                                                                                                                                                                                                                                                                                                                                                                                                                                                                                                                                                                                                                                                                                                                                                                                                                                                               |
| Spring Valley           | 284                      | 1          |                               | North Fortuna Mountain, 379m Santee                                                                                                                                                                                                                                                                                                                                                                                                                                                                                                                                                                                                                                                                                                                                                                                                                                                                                                                                                                                                                                                                                                                                                                                                                                                                                                                                                                                                                                                                                                                                                                                                                                                                                                                                                                                                                                                                                                                                                                                                                                                                                           |
| Muirlands               | 158                      | 1          |                               | Kearny Mesa Tierrasanta                                                                                                                                                                                                                                                                                                                                                                                                                                                                                                                                                                                                                                                                                                                                                                                                                                                                                                                                                                                                                                                                                                                                                                                                                                                                                                                                                                                                                                                                                                                                                                                                                                                                                                                                                                                                                                                                                                                                                                                                                                                                                                       |
| Point Loma Heights      | 94                       | 4          |                               | CLAIREMONT                                                                                                                                                                                                                                                                                                                                                                                                                                                                                                                                                                                                                                                                                                                                                                                                                                                                                                                                                                                                                                                                                                                                                                                                                                                                                                                                                                                                                                                                                                                                                                                                                                                                                                                                                                                                                                                                                                                                                                                                                                                                                                                    |
| Sunset Cliffs           | 43                       | 1          |                               | CLAREMONT CONTROL OF THE CONTROL OF |
| Mission Beach           | 30                       | 1          |                               | Serra Mesa San Carios Fletcher Hills                                                                                                                                                                                                                                                                                                                                                                                                                                                                                                                                                                                                                                                                                                                                                                                                                                                                                                                                                                                                                                                                                                                                                                                                                                                                                                                                                                                                                                                                                                                                                                                                                                                                                                                                                                                                                                                                                                                                                                                                                                                                                          |
| Bay Terraces            | 22                       | 1          |                               | PACIFIC BEACH Allied Gardens EI Ca                                                                                                                                                                                                                                                                                                                                                                                                                                                                                                                                                                                                                                                                                                                                                                                                                                                                                                                                                                                                                                                                                                                                                                                                                                                                                                                                                                                                                                                                                                                                                                                                                                                                                                                                                                                                                                                                                                                                                                                                                                                                                            |
| Loma Portal             | 19                       | 3          |                               | MISSION                                                                                                                                                                                                                                                                                                                                                                                                                                                                                                                                                                                                                                                                                                                                                                                                                                                                                                                                                                                                                                                                                                                                                                                                                                                                                                                                                                                                                                                                                                                                                                                                                                                                                                                                                                                                                                                                                                                                                                                                                                                                                                                       |
| Wooded Area             | 16                       | 7          |                               | BEAGH Bay Park Linda Vista                                                                                                                                                                                                                                                                                                                                                                                                                                                                                                                                                                                                                                                                                                                                                                                                                                                                                                                                                                                                                                                                                                                                                                                                                                                                                                                                                                                                                                                                                                                                                                                                                                                                                                                                                                                                                                                                                                                                                                                                                                                                                                    |
| Del Mar Heights         | 10                       | 1          |                               | VALLEY La Mesa Mount Helix                                                                                                                                                                                                                                                                                                                                                                                                                                                                                                                                                                                                                                                                                                                                                                                                                                                                                                                                                                                                                                                                                                                                                                                                                                                                                                                                                                                                                                                                                                                                                                                                                                                                                                                                                                                                                                                                                                                                                                                                                                                                                                    |
| Del Mar                 | 9                        | 1          |                               | University Heights (125)                                                                                                                                                                                                                                                                                                                                                                                                                                                                                                                                                                                                                                                                                                                                                                                                                                                                                                                                                                                                                                                                                                                                                                                                                                                                                                                                                                                                                                                                                                                                                                                                                                                                                                                                                                                                                                                                                                                                                                                                                                                                                                      |
| Bird Rock               | 8                        | 1          |                               | HIIIcrest HEIGHTS Casa de Oro                                                                                                                                                                                                                                                                                                                                                                                                                                                                                                                                                                                                                                                                                                                                                                                                                                                                                                                                                                                                                                                                                                                                                                                                                                                                                                                                                                                                                                                                                                                                                                                                                                                                                                                                                                                                                                                                                                                                                                                                                                                                                                 |
| La Mesa                 | 7                        | 1          |                               | BEACH Loma Portal                                                                                                                                                                                                                                                                                                                                                                                                                                                                                                                                                                                                                                                                                                                                                                                                                                                                                                                                                                                                                                                                                                                                                                                                                                                                                                                                                                                                                                                                                                                                                                                                                                                                                                                                                                                                                                                                                                                                                                                                                                                                                                             |
| Beach Barber Tract      | 4                        | 2          |                               | Sunset Cliffs San Diego Zoo Broadway Heights SPRI VALLEY                                                                                                                                                                                                                                                                                                                                                                                                                                                                                                                                                                                                                                                                                                                                                                                                                                                                                                                                                                                                                                                                                                                                                                                                                                                                                                                                                                                                                                                                                                                                                                                                                                                                                                                                                                                                                                                                                                                                                                                                                                                                      |
| La Jolla Alta           | 3                        | 1          |                               |                                                                                                                                                                                                                                                                                                                                                                                                                                                                                                                                                                                                                                                                                                                                                                                                                                                                                                                                                                                                                                                                                                                                                                                                                                                                                                                                                                                                                                                                                                                                                                                                                                                                                                                                                                                                                                                                                                                                                                                                                                                                                                                               |
| La Jolla Mesa           | 2                        | 1          |                               | La Presa                                                                                                                                                                                                                                                                                                                                                                                                                                                                                                                                                                                                                                                                                                                                                                                                                                                                                                                                                                                                                                                                                                                                                                                                                                                                                                                                                                                                                                                                                                                                                                                                                                                                                                                                                                                                                                                                                                                                                                                                                                                                                                                      |
| Roseville - Fleet Ridge | 2                        | 2          |                               | SKYLINE                                                                                                                                                                                                                                                                                                                                                                                                                                                                                                                                                                                                                                                                                                                                                                                                                                                                                                                                                                                                                                                                                                                                                                                                                                                                                                                                                                                                                                                                                                                                                                                                                                                                                                                                                                                                                                                                                                                                                                                                                                                                                                                       |
| Bankers Hill            | 1                        | 1          |                               | Dogan Heights BAY TERRACES W                                                                                                                                                                                                                                                                                                                                                                                                                                                                                                                                                                                                                                                                                                                                                                                                                                                                                                                                                                                                                                                                                                                                                                                                                                                                                                                                                                                                                                                                                                                                                                                                                                                                                                                                                                                                                                                                                                                                                                                                                                                                                                  |
| Casa De Oro-Mount Helix | 1                        | 1          |                               |                                                                                                                                                                                                                                                                                                                                                                                                                                                                                                                                                                                                                                                                                                                                                                                                                                                                                                                                                                                                                                                                                                                                                                                                                                                                                                                                                                                                                                                                                                                                                                                                                                                                                                                                                                                                                                                                                                                                                                                                                                                                                                                               |
|                         | 1                        |            |                               | National City PARADISE HILLS                                                                                                                                                                                                                                                                                                                                                                                                                                                                                                                                                                                                                                                                                                                                                                                                                                                                                                                                                                                                                                                                                                                                                                                                                                                                                                                                                                                                                                                                                                                                                                                                                                                                                                                                                                                                                                                                                                                                                                                                                                                                                                  |
| La Jolla Heights        |                          | 1          |                               | 75 Lincoln Acres                                                                                                                                                                                                                                                                                                                                                                                                                                                                                                                                                                                                                                                                                                                                                                                                                                                                                                                                                                                                                                                                                                                                                                                                                                                                                                                                                                                                                                                                                                                                                                                                                                                                                                                                                                                                                                                                                                                                                                                                                                                                                                              |
| Ocean Beach             | 1                        | 1          |                               | Eastlake                                                                                                                                                                                                                                                                                                                                                                                                                                                                                                                                                                                                                                                                                                                                                                                                                                                                                                                                                                                                                                                                                                                                                                                                                                                                                                                                                                                                                                                                                                                                                                                                                                                                                                                                                                                                                                                                                                                                                                                                                                                                                                                      |
| Pacific Beach           | 1                        | 1          |                               |                                                                                                                                                                                                                                                                                                                                                                                                                                                                                                                                                                                                                                                                                                                                                                                                                                                                                                                                                                                                                                                                                                                                                                                                                                                                                                                                                                                                                                                                                                                                                                                                                                                                                                                                                                                                                                                                                                                                                                                                                                                                                                                               |
| South Park              | 1                        | 1          | © 2025 Mapbox © OpenStreetMap | Chula Vista Cockatoo Grove                                                                                                                                                                                                                                                                                                                                                                                                                                                                                                                                                                                                                                                                                                                                                                                                                                                                                                                                                                                                                                                                                                                                                                                                                                                                                                                                                                                                                                                                                                                                                                                                                                                                                                                                                                                                                                                                                                                                                                                                                                                                                                    |