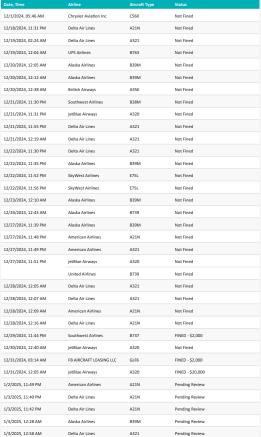

### CURFEW VIOLATIONS

Curfew Violations (December 2024 - January 2025)

Annual Violations and Penalties Assessed (Year-to-Date)

G - G/A M - Mil

| Fines Assessed | Total Violations | Yes |
|----------------|------------------|-----|
| \$204,000      | . 52             | 20: |
| \$804,000      | 89               | 20: |
| \$1,004,000    | 141              | 20: |
| \$472,000      | 179              | 20  |
| \$0            | 6                | 20: |

# Curfew Violations and Penalties Assessed (by Year)

SkyWest Airlines

1/6/2025, 11:51 PM

E75L

Pending Review