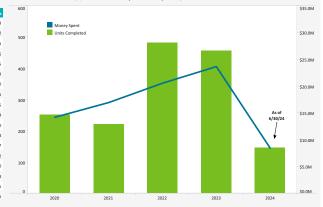

#### OUIETED HOME DROCKA

| Quieter Home Program As Of:6/30/2024   |       |  |  |  |  |  |
|----------------------------------------|-------|--|--|--|--|--|
| Status of Homes                        |       |  |  |  |  |  |
| Homes Completed this Month             | :     |  |  |  |  |  |
| Added this Month                       |       |  |  |  |  |  |
| Estimated Homes to Complete in CY 2024 | 31    |  |  |  |  |  |
| Homes on Wait List                     | 4     |  |  |  |  |  |
| Total Homes Completed                  | 5,74  |  |  |  |  |  |
| A                                      | 145 5 |  |  |  |  |  |

From 2001 – 2009, \$89.8 Million Was Spent To Complete 1,334 Homes

| Project        | Estimated Construction Start | # Home |
|----------------|------------------------------|--------|
|                | Winter 2024                  | # Home |
| 12.5 (QNRP, H) |                              |        |
| 12.8           | In Process                   | 17     |
| 12.9           | In Process                   | 36     |
| 12.10          | In Process                   | 35     |
| 12.11          | In Process                   | 25     |
| 12.12          | Spring 2024                  | 29     |
| 13.1           | Summer 2024                  | 30     |
| 13.2           | Summer 2024                  | 35     |
| 13.3           | Summer 2024                  | 25     |
| 13.4           | Fall 2024                    | 24     |
| 13.5           | Winter 2024                  | 20     |
| 13.6           | Winter 2025                  | 33     |
| 13.7           | Winter 2025                  | 27     |
| 13.8           | Spring 2025                  | 32     |
| 13.9           | Spring 2025                  | 30     |
| 13.10          | Summer 2025                  | 28     |
| 13.11          | Summer 2025                  | 25     |
| 13.12          | Fall 2025                    | 25     |
|                |                              |        |