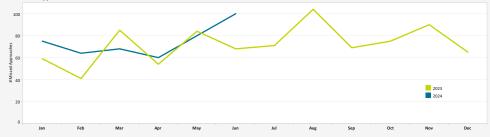

## MISSED APPROACH STATISTICS

## Missed Approach Location Statistics

|                                     | Apr |       | May |       | Jun |       |                                      |     |     |    |
|-------------------------------------|-----|-------|-----|-------|-----|-------|--------------------------------------|-----|-----|----|
|                                     | Day | Night | Day | Night | Day | Night |                                      | Apr | May | Ju |
| Between Noise Dot #1 - Noise Dot #2 | 0   | 0     | 1   | 0     | 1   | 2     | Between 265*-295* Heading (Standard) | 33  | 40  |    |
| Between Noise Dot #2 - JETTI        | 11  | 2     | 21  | 1     | 29  | 2     | East of Airport                      | 6   | 15  |    |
| Between JETTI - Noise Dot #3        | 20  | 0     | 15  | 2     | 26  | 1     | Left of 265°                         | 17  | 23  |    |
| Between Noise Dot #3 - Noise Dot #4 | 16  | 0     | 17  | 2     | 19  | 0     | Right of 295"                        | 4   | 1   |    |
| Between Noise Dot #4 - Noise Dot #5 | 1   | 0     | 4   | 0     | 4   | 0     |                                      |     |     |    |

## Total Missed Approaches

Data Disclaimer: We do our best to ensure that the data we release is complete, accurate and useful. However, because we do not create the data, and because the processing required to make the data useful is complex, we are not liable for omissions, inaccuracies or changes in the data.