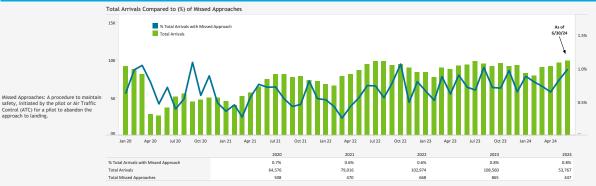

## MISSED APPROACH STATISTICS

## Missed Approach Location Statistics

|                                     | Apr |       | May |       | Jun |       |                                      |     |     |    |
|-------------------------------------|-----|-------|-----|-------|-----|-------|--------------------------------------|-----|-----|----|
|                                     | Day | Night | Day | Night | Day | Night |                                      | Apr | May | Ju |
| Between Noise Dot #1 - Noise Dot #2 | 0   | 0     | 1   | 0     | 1   | 2     | Between 265*-295* Heading (Standard) | 33  | 40  |    |
| Between Noise Dot #2 - JETTI        | 11  | 2     | 21  | 1     | 29  | 2     | East of Airport                      | 6   | 15  |    |
| Between JETTI - Noise Dot #3        | 20  | 0     | 15  | 2     | 26  | 1     | Left of 265°                         | 17  | 23  |    |
| Between Noise Dot #3 - Noise Dot #4 | 16  | 0     | 17  | 2     | 19  | 0     | Right of 295"                        | 4   | 1   |    |
| Between Noise Dot #4 - Noise Dot #5 | 1   | 0     | 4   | 0     | 4   | 0     |                                      |     |     |    |

## Total Missed Approaches

Data Disclaimer: We do our best to ensure that the data we release is complete, accurate and useful. However, because we do not create the data, and because the processing required to make the data useful is complex, we are not liable for omissions, inaccuracies or changes in the data.