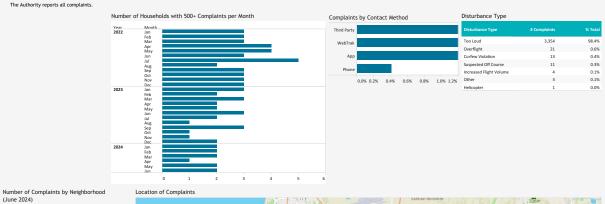

The Authority reports all complaints.

Grand Total
Mission Beach
Sunset Cliffs
Spring Valley
Ocean Beach
Point Loma Heights
La Mesa
Beach Barber Tract
Bay Terraces
Muirlands
Bird Rock
Wooded Area
Loma Portal
Del Mar Heights
El Cerrito
La Jolis Alta
South Park 671 469 191 190 34 32 South Park
Casa De Oro-Mount Helix
North Park
Pacific Beach
La Jolla Mesa
Del Mar

Del Mar
La Jolla Heights
La Playa
Midway District
Bankers Hill
Hillcrest
Kensington
Liberty Station
Loma Heights
Mission Valley East
Roseville-Fleet Ridge
Valencia Park Data Disclaimer: We do our best to ensure that the data we release is co mplete, accurate and useful. However, because we do not create the data, and because the processing required to make the da