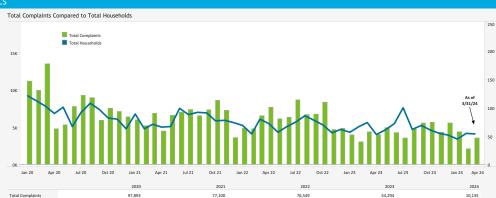

|
|        | M - Mil          | 1                   | \$2,000                   |



Data Disclaimer: We do our best to ensure that the data we release is complete, accurate and uneful. However, because we do not create the data, and because the processing required to make the data useful is complex, we are not liable for omissions, inaccuracies or changes in the data.

May

Jun

Jul

Aug

Sep

Oct

Nov

Dec

Apr

0 Jan

Feb

Mar



Data Disclaimer: We do our best to ensure that the data we release is complete, accurate and useful. However, because we do not create the data, and because the processing required to make the data useful is complex, we are not liable for omissions, inaccuracies or changes in the data.

Missed Approach Statistics

97.6% 1.5% 0.4% 0.3% 0.1% 0.0% 0.0%



## The Authority reports all complaints.



## ы mber of Complaints by Neighborhood

| Number of Complai       | nts by Neighborhood       |          |
|-------------------------|---------------------------|----------|
| March 2024)             |                           |          |
| Neighborhood            | Total Complaints Total Ho | useholds |
| Grand Total             | 3,591                     | 54       |
| Mission Beach           | 1,976                     | 2        |
| Spring Valley           | 557                       | 1        |
| unset Cliffs            | 242                       | 3        |
| Point Loma Heights      | 191                       | 7        |
| Ocean Beach             | 142                       | 1        |
| Beach Barber Tract      | 108