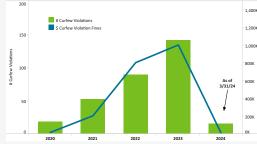

| Quieter Home Program                                               | Curfew Vi            | olation Review           | Missed .      | Approach Statistics | Early Turn Statistics                | Noise Complaints S         | tatistics  |
|--------------------------------------------------------------------|----------------------|--------------------------|---------------|---------------------|--------------------------------------|----------------------------|------------|
| RFEW VIOLATIONS                                                    |                      |                          |               |                     |                                      |                            |            |
|                                                                    | Curfew Violations (F | ebruary - March 2024)    |               |                     | Annual Violations and Penaltie       | es Assessed (Year-to-Date) |            |
|                                                                    | Date, Time           | Airline                  | Aircraft Type | Status              | Year                                 | Total Violations           | Fines Ass  |
|                                                                    | 2/8/2024, 11:32 PM   | American Airlines        | B738          | Not Fined           | 2020                                 | 18                         | \$1        |
|                                                                    | 2/8/2024, 11:52 PM   | jetBlue Airways          | A321          | Not Fined           | 2021                                 | 52                         | \$20       |
|                                                                    | 2/8/2024, 11:54 PM   | American Airlines        | B738          | Not Fined           | 2022                                 | 89                         | \$804      |
|                                                                    | 2/9/2024, 12:19 AM   | United Airlines          | B752          | Not Fined           | 2023                                 | 141                        | \$1,004    |
|                                                                    | 2/19/2024, 01:10 AM  | SkyWest Airlines         | E75L          | FINED - \$8,000     | 2024                                 | 15                         | \$10       |
|                                                                    | 3/13/2024, 12:04 AM  | SkyWest Airlines         | E75L          | Pending Review      |                                      |                            |            |
|                                                                    | 3/15/2024, 12:36 AM  | jetBlue Airways          | A321          | Pending Review      | Airline Category                     |                            |            |
| Curfew Violations: Any aircraft                                    | 3/21/2024, 11:50 PM  | Alaska Airlines          | B39M          | Pending Review      | A - Air G - G/A<br>C - Cargo M - Mil |                            |            |
| leparts after 11:30 p.m. and<br>e 6:30 a.m. is subject to a<br>ty. | 3/24/2024, 11:46 PM  | jetBlue Airways          | A321          | Pending Review      | Violations by Airline Category       | Fines Assessed by Airlin   | e Category |
| ty.                                                                | 3/25/2024, 04:05 AM  | Allegiant Air            | A319          | Pending Review      | (2020 - Present)                     | (2020 - Present)           |            |
|                                                                    | 3/30/2024, 11:30 PM  | American Airlines        | B38M          | Pending Review      |                                      | 52,0                       | 00         |
|                                                                    |                      |                          |               |                     | 29 1                                 | 2,000                      | 1,980,000  |
|                                                                    | Curfew Violations an | d Penalties Assessed (by | Year)         |                     |                                      |                            |            |

| 1,400K | Airline Category | # Curfew Violations | \$ Curfew Violation Fines |
|--------|------------------|---------------------|---------------------------|
| 1,400K | A - Air          | 274                 | \$1,980,000               |
|        | C - Cargo        | 10                  | \$2,000                   |
| 1,200K | G - G/A          | 29                  | \$52,000                  |
|        | M - Mil          | 1                   | \$2,000                   |