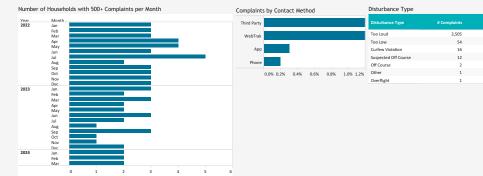

| \$2,000                   |



Data Disclaimer: We do our best to ensure that the data we release is complete, accurate and uneful. However, because we do not create the data, and because the processing required to make the data useful is complex, we are not liable for omissions, inaccuracies or changes in the data.

May

Jun

Jul

Aug

Sep

Oct

Nov

Dec

Apr

0 Jan

Feb

Mar



Data Disclaimer: We do our best to ensure that the data we release is complete, accurate and useful. However, because we do not create the data, and because the processing required to make the data useful is complex, we are not liable for omissions, inaccuracies or changes in the data.

Missed Approach Statistics

97.6% 1.5% 0.4% 0.3% 0.1% 0.0% 0.0%



## The Authority reports all complaints.



## ы mber of Complaints by Neighborhood

| Number of Complai       | nts by Neighborhood       |          |
|-------------------------|---------------------------|----------|
| March 2024)             |                           |          |
| Neighborhood            | Total Complaints Total Ho | useholds |
| Grand Total             | 3,591                     | 54       |
| Mission Beach           | 1,976                     | 2        |
| Spring Valley           | 557                       | 1        |
| unset Cliffs            | 242                       | 3        |
| Point Loma Heights      | 191                       | 7        |
| Ocean Beach             | 142                       | 1        |
| Beach Barber Tract      | 108                       | 4        |
| Auirlands