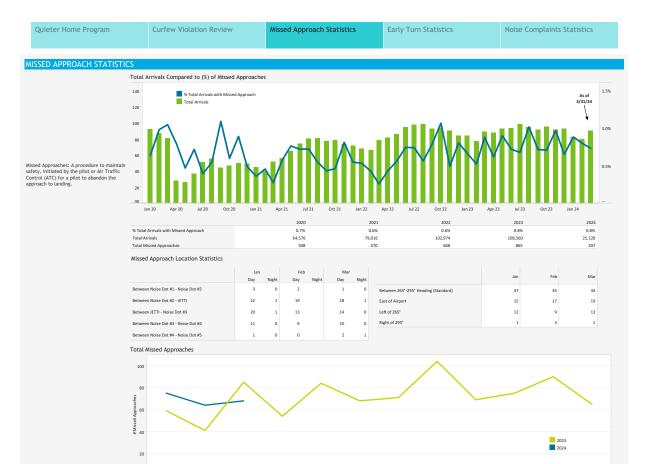

|            |

Data Disclaimer: We do our best to ensure that the data we release is complete, accurate and useful. However, because we do not create the data, and because the processing required to make the data useful is complex, we are not liable for omissions, inaccuracies or changes in the data.



| 1,400K | Airline Category | # Curfew Violations | \$ Curfew Violation Fines |
|--------|------------------|---------------------|---------------------------|
| 1,400K | A - Air          | 274                 | \$1,980,000               |
|        | C - Cargo        | 10                  | \$2,000                   |
| 1,200K | G - G/A          | 29                  | \$52,000                  |
|        | M - Mil          | 1                   | \$2,000                   |



Data Disclaimer: We do our best to ensure that the data we release is complete, accurate and uneful. However, because we do not create the data, and because the processing required to make the data useful is complex, we are not liable for omissions, inaccuracies or changes in the data.

May

Jun

Jul

Aug

Sep

Oct

Nov

Dec

Apr

0 Jan

Feb

Mar



Data Disclaimer: We do our best to ensure that the data we release is complete, accurate and useful. However, because we do not create the data, and because the processing required to make the data useful is complex, we are not liable for omissions, inaccuracies or changes in the data.

Missed Approach Statistics

97.6% 1.5% 0.4% 0.3% 0.1% 0.0% 0.0%



## The Authority reports all complaints.



## ы mber of Complaints by Neighborhood

| Numb