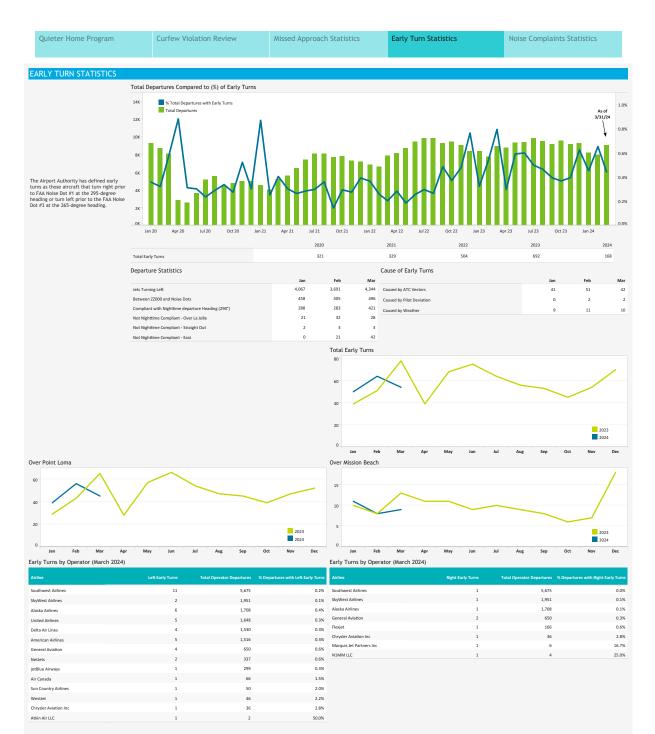

| Quieter Home Program          | CL             | urrew violation Review                 | Missed Approac | n Statistics   | Early Turn Statisti         | ICS                 | Noise Complaint | s statistics     |          |
|-------------------------------|----------------|----------------------------------------|----------------|----------------|-----------------------------|---------------------|-----------------|------------------|----------|
|                               |                |                                        |                |                |                             |                     |                 |                  |          |
| QUIETER HOME PROGRAM          |                |                                        |                |                |                             |                     |                 |                  |          |
|                               |                | ne Program As Of: 3/31/2024            |                |                |                             |                     |                 |                  |          |
|                               | Status of Home |                                        |                |                |                             |                     |                 |                  |          |
|                               | Added this Mor | nth                                    | 11             |                |                             |                     |                 |                  |          |
|                               | Homes Comple   | ted this Month                         | 31             |                |                             |                     |                 |                  |          |
|                               | Estimated Hom  | es to Complete in CY 2024              | 300            |                |                             |                     |                 |                  |          |
|                               | Homes on Wait  | List                                   | 408            |                |                             |                     |                 |                  |          |
|                               | Total Homes Co | mpleted                                | 5,657          |                |                             |                     |                 |                  |          |
|                               | Amount Spent   | on Multi-Family Units (USD) this Month | 188,720        |                |                             |                     |                 |                  |          |
|                               |                |                                        |                | From 2001 - 20 | 09, \$89.8 Million Was Spen | t To Complete 1 33  | 4 Homes         |                  |          |
|                               |                |                                        |                | 600            | or, corto mation nuo open   | ie ro complete 1,55 | - Homes         |                  | \$35.0M  |
|                               | Project        | Estimated Construction Start           | # Homes        | 000            |                             |                     |                 |                  | 935.0iti |
|                               | 12.4 (QNRP)    | In Process                             | 3              | Money          |                             |                     |                 |                  |          |
|                               | 12.5 (QNRP)    | Winter 2024                            | 3              | 500 Units Co   | mpleted                     |                     |                 |                  | \$30.0M  |
|                               | 12.8           | In Process                             | 12             |                |                             |                     |                 |                  |          |
|                               | 12.9           | In Process                             | 36             |                |                             |                     |                 |                  | \$25.0M  |
| QNRP: Quieter Non-Residential | 12.10          | In Process                             | 35             | 400            |                             |                     |                 |                  | J23.0111 |
| Program                       | 12.11          | Spring 2024                            | 29             |                |                             |                     |                 |                  |          |
|                               | 13.1           | Summer 2024                            | 30             |                |                             |                     |                 |                  | \$20.0M  |
|                               | 13.2           | Summer 2024                            | 35             | 300            |                             |                     |                 |                  |          |
|                               | 13.3           | Summer 2024                            | 25             |                |                             |                     |                 |                  |          |
|                               | 13.4           | Fall 2024                              | 24             |                |                             |                     |                 |                  | \$15.0M  |
|                               | 13.5           | Winter 2024                            | 20             | 200 -          |                             |                     |                 |                  |          |
|                               | 13.6           | Winter 2025                            | 33             |                |                             |                     |                 | As of<br>3/31/24 | \$10.0M  |
|                               | 13.7           | Winter 2025                            | 27             |                |                             |                     |                 |                  |          |
|                               | 13.8           | Spring 2025                            | 32             | 100 -          |                             |                     |                 | \ *              |          |
|                               | 13.9           | Spring 2025                            | 30             | 100            |                             |                     |                 | N                | \$5.0M   |
|                               | 13.10          | Summer 2025                            | 28             |                |                             |                     |                 |                  |          |
|                               | 13.11          | Summer 2025                            | 25             | 0              |                             |                     |                 |                  | \$0.0M   |
|                               | 13.12          | Fall 2025                              | 25             | 2020           | 2021                        | 2022                | 2023            | 2024             |          |