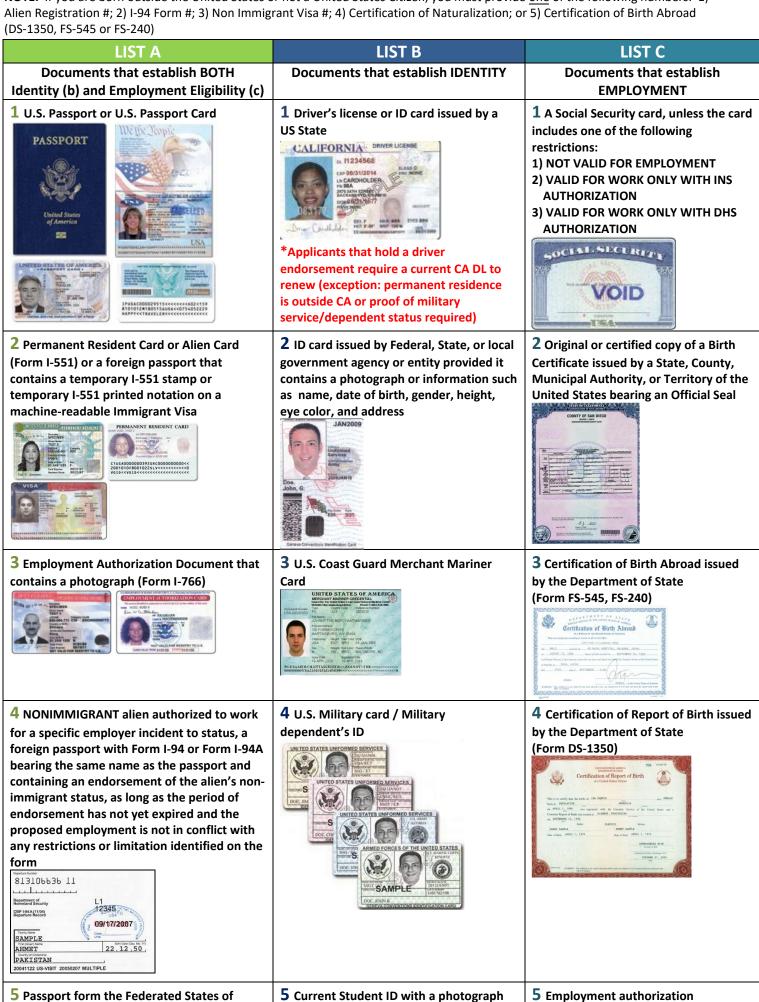

## LIST OF ACCEPTABLE DOCUMENTS

## ALL documents must be original and unexpired

\*NEW APPLICANTS are required to present two (2) forms of identification. Any one of the following combinations:

1. List A and B | 2. List A and C | 3. List B and C

1. List A or 2. List B & C

\*All AOA drivers must present a California Driver's License (new applicants and badge renewals).

NOTE: If you are born outside the United States or not a United States Citizen, you must provide one of the following numbers: 1) Alien Registration #; 2) I-94 Form #; 3) Non Immigrant Visa #; 4) Certification of Naturalization; or 5) Certification of Birth Abroad