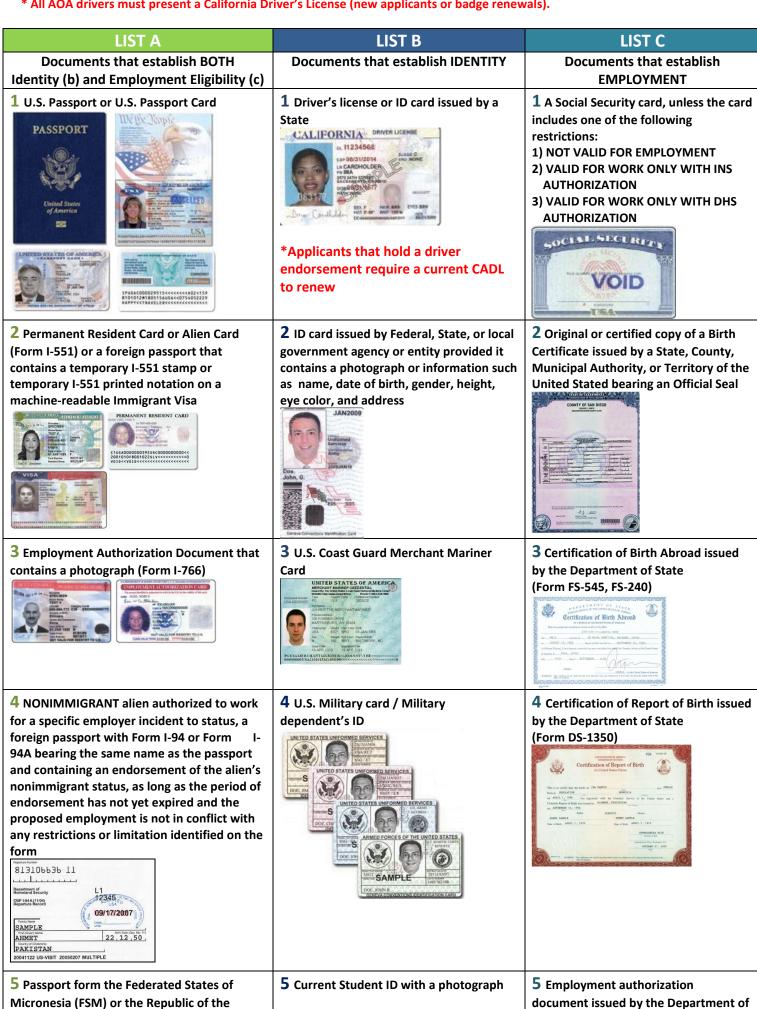

## LIST OF ACCEPTABLE DOCUMENTS

## ALL documents must be original and unexpired

- \*NEW APPLICANTS are required to present two (2) forms of identification. Any one of the following combinations:
  - 1. List A and B | 2. List A and C | 3. List B and C
- \* SAN ID badge renewals require:

Marshall Islands (RMI) with Form I-94 or Form I-94A indication nonimmigrant admission

under the Compact of Free Association between the US and the FSM or RMI

- 1. List A or 2. List B & C
- \* All AOA drivers must present a California Driver's License (new applicants or badge renewals).